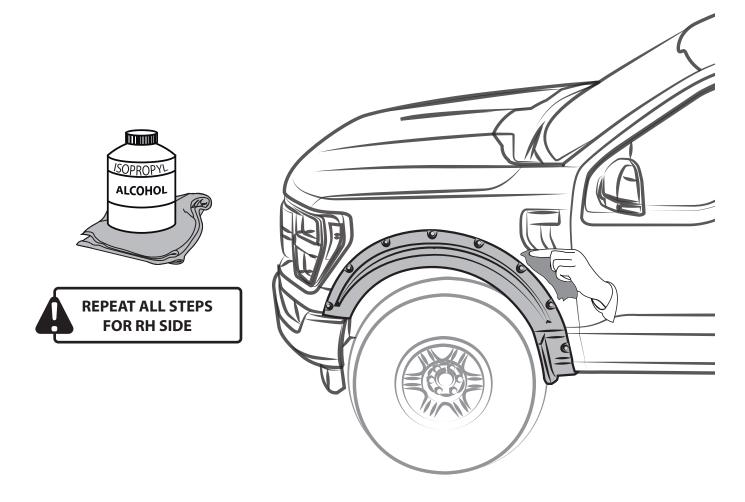

## 17 CLEAN OFF THE MARKINGS

THE IDEAL TEMPERATURE RANGE OF THE PART AND THE VEHICLE WHEN INSTALLING MUST BE 16°C (60°F) TO 40°C (104°F), THIS GUARANTEES A CORRECT ASSEMBLY.