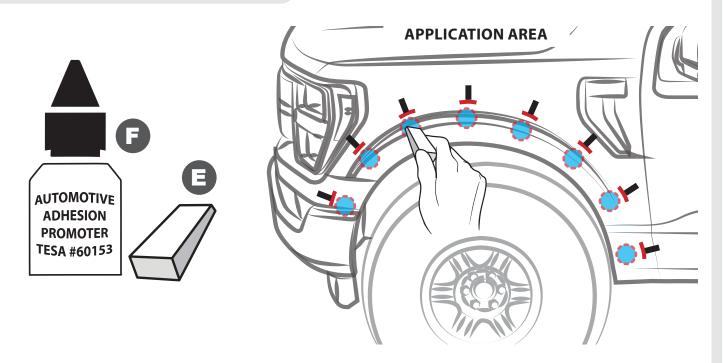

| 8 PCS  |

DATE: 11/10/2020 VERSION 1 P. 1

**SET NUMBER: FO31A16** 



THE IDEAL TEMPERATURE RANGE OF THE PART AND THE VEHICLE WHEN INSTALLING MUST BE 16°C (60°F) TO 40°C (104°F), THIS GUARANTEES A CORRECT ASSEMBLY.

### FRONT FENDER FLARE

1 REMOVE THE FACTORY FASTENERS & CLEAN



REMOVE ANY RINSE AID OR GLOSS ENHANCERS RESIDUE



2 TEST FIT THE FENDER FLARE





3 MARK



DRAW CENTER HASH MARK WITH GREASE PENCIL ON EACH AIR DESIGN SUPER BOLT AND SHEET METAL. THIS WILL ENSURE FENDER FLARE WILL BE CENTERED TO GREASE PENCIL OUTLINE.







### 5 APPLY THE ADHESION PROMOTER TESA



### 6 REMOVE THE BLUE ADHESIVE TAPE







11 AIR DESIGN SUPER BOLT'S STUDS INSTALLATION





### **A** IMPORTANT

A full surface contact between tape and substrate is decisive for good adhesion performance.

Contact is achieved by applying pressure. In practice a pressure between 40 and 50 N/

cm<sup>2</sup> is usually needed and an application temperature between 25 and 45 °C or 77 and 113 °F is also necessary.

During application, add-on parts and tapes must have the similar temperature.





**SET NUMBER: FO31A16** 





## 17 CLEAN OFF THE MARKINGS





THE IDEAL TEMPERATURE RANGE OF THE PART AND THE VEHICLE WHEN INSTALLING MUST BE 16°C (60°F) TO 40°C (104°F), THIS GUARANTEES A CORRECT ASSEMBLY.

### **REAR FENDER FLARE**

1 REMOVE FACTORY FASTENERS











### 7 REMOVE THE BLUE