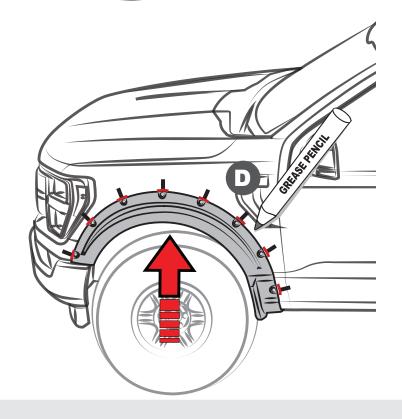

### FRONT FENDER FLARE

1 REMOVE THE FACTORY FASTENERS & CLEAN

REMOVE ANY RINSE AID OR GLOSS ENHANCERS RESIDUE

2 TEST FIT THE FENDER FLARE

3 MARK

DRAW CENTER HASH MARK WITH GREASE PENCIL ON EACH AIR DESIGN SUPER BOLT AND SHEET METAL. THIS WILL ENSURE FENDER FLARE WILL BE CENTERED TO GREASE PENCIL OUTLINE.