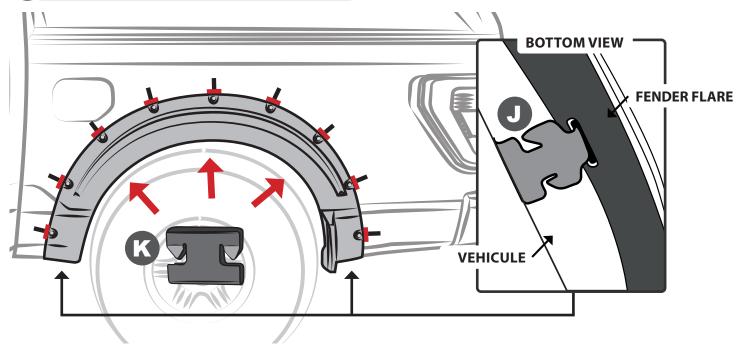

temperature.





**SET NUMBER: FO31A16** 





## 17 CLEAN OFF THE MARKINGS





THE IDEAL TEMPERATURE RANGE OF THE PART AND THE VEHICLE WHEN INSTALLING MUST BE 16°C (60°F) TO 40°C (104°F), THIS GUARANTEES A CORRECT ASSEMBLY.

### **REAR FENDER FLARE**

1 REMOVE FACTORY FASTENERS











### 7 REMOVE THE BLUE ADHESIVE TAPE











### **A** IMPORTANT

A full surface contact between tape and substrate is decisive for good adhesion performance.

Contact is achieved by applying pressure. In practice a pressure between 40 and 50 N/

cm<sup>2</sup> is usually needed and an application temperature between 25 and 45 °C or 77 and 113 °F is also necessary.

During application, add-on parts and tapes must have the similar temperature.















## 16 PLACE THE SUPPORTS U05 & U04 U-CLIP











### FORD F-150 2021

### **BODY KIT OFF ROAD**