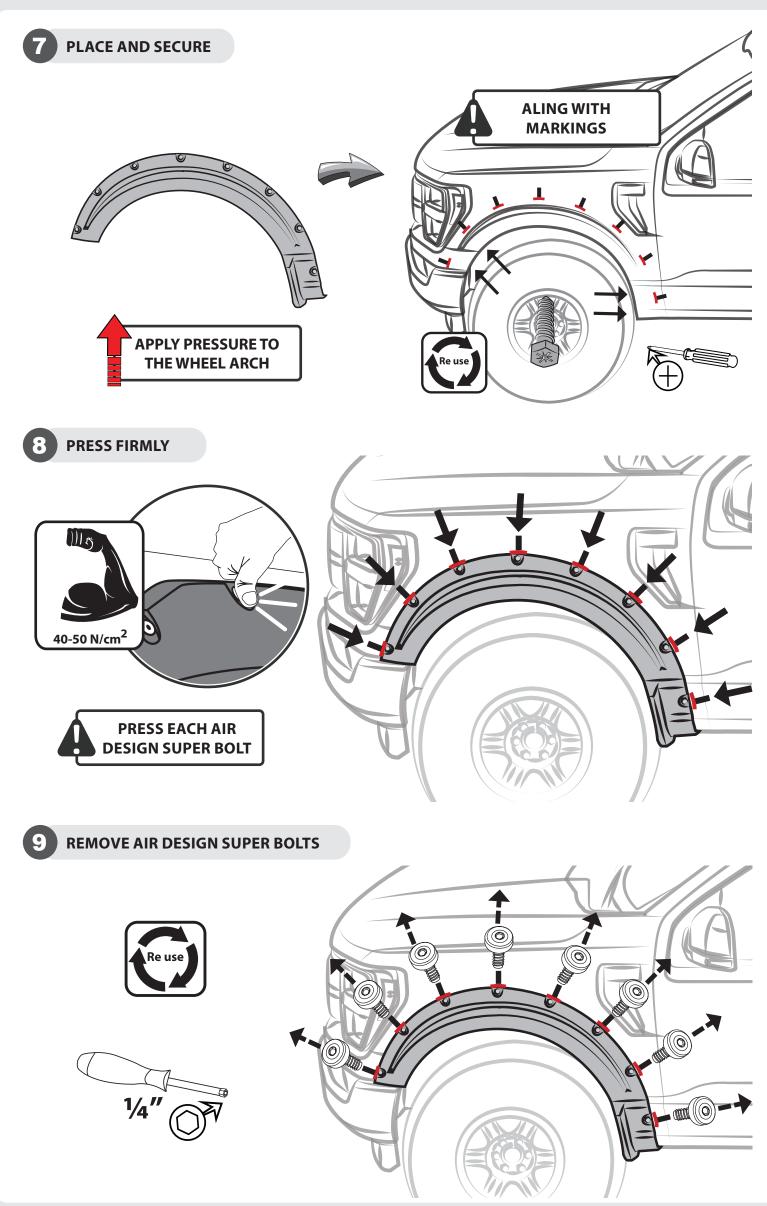

### FRONT FENDER FLARE

1 REMOVE THE FACTORY FASTENERS & CLEAN

REMOVE ANY RINSE AID OR GLOSS ENHANCERS RESIDUE

2 TEST FIT THE FENDER FLARE

3 MARK

DRAW CENTER HASH MARK WITH GREASE PENCIL ON EACH AIR DESIGN SUPER BOLT AND SHEET METAL. THIS WILL ENSURE FENDER FLARE WILL BE CENTERED TO GREASE PENCIL OUTLINE.

### 5 APPLY THE ADHESION PROMOTER TESA

### 6 REMOVE THE BLUE ADHESIVE TAPE

11 AIR DESIGN SUPER BOLT'S STUDS INSTALLATION

### **A** IMPORTANT

A full surface contact between tape and substrate is decisive for good adhesion performance.

Contact is achieved by applying pressure. In practice a pressure between 40 and 50 N/

cm<sup>2</sup> is usually needed and an application temperature between 25 and 45 °C or 77 and 113 °F is also necessary.