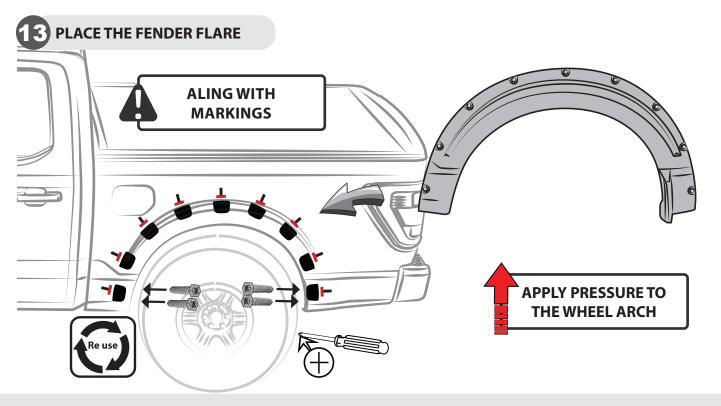

pplication, add-on parts and tapes must have the similar temperature.





**SET NUMBER: FO31A16** 





## 17 CLEAN OFF THE MARKINGS





THE IDEAL TEMPERATURE RANGE OF THE PART AND THE VEHICLE WHEN INSTALLING MUST BE 16°C (60°F) TO 40°C (104°F), THIS GUARANTEES A CORRECT ASSEMBLY.

### **REAR FENDER FLARE**

1 REMOVE FACTORY FASTENERS











### 7 REMOVE THE BLUE ADHESIVE TAPE











### **A** IMPORTANT

A full surface contact between tape and substrate is decisive for good adhesion performance.

Contact is achieved by applying pressure. In practice a pressure between 40 and 50 N/

cm<sup>2</sup> is usually needed and an application temperature between 25 and 45 °C or 77 and 113 °F is also necessary.

During application, add-on parts and tapes must have the similar temperature.















## 16 PLACE THE SUPPORTS U05 & U04 U-CLIP











### FORD F-150 2021

### **BODY KIT OFF ROAD**