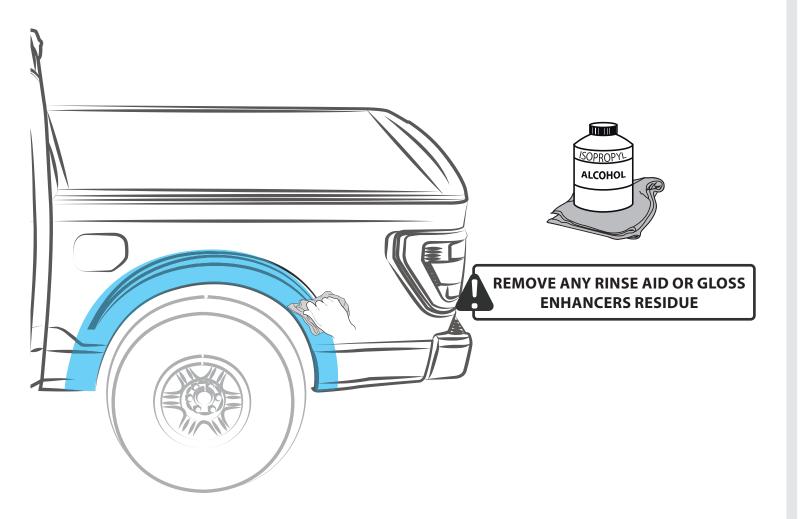

### FRONT FENDER FLARE

1 REMOVE THE FACTORY FASTENERS & CLEAN

REMOVE ANY RINSE AID OR GLOSS ENHANCERS RESIDUE

2 TEST FIT THE FENDER FLARE

3 MARK

DRAW CENTER HASH MARK WITH GREASE PENCIL ON EACH AIR DESIGN SUPER BOLT AND SHEET METAL. THIS WILL ENSURE FENDER FLARE WILL BE CENTERED TO GREASE PENCIL OUTLINE.