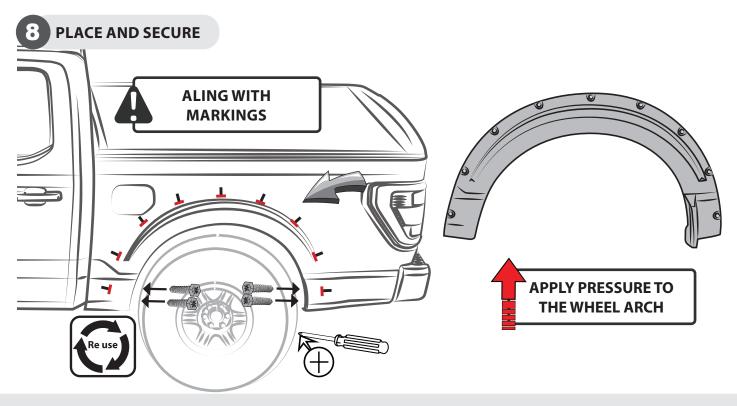

### **REAR FENDER FLARE**

1 REMOVE FACTORY FASTENERS

### FRONT FENDER FLARE

1 REMOVE THE FACTORY FASTENERS & CLEAN

REMOVE ANY RINSE AID OR GLOSS ENHANCERS RESIDUE

2 TEST FIT THE FENDER FLARE

3 MARK

DRAW CENTER HASH MARK WITH GREASE PENCIL ON EACH AIR DESIGN SUPER BOLT AND SHEET METAL. THIS WILL ENSURE FENDER FLARE WILL BE CENTERED TO GREASE PENCIL OUTLINE.