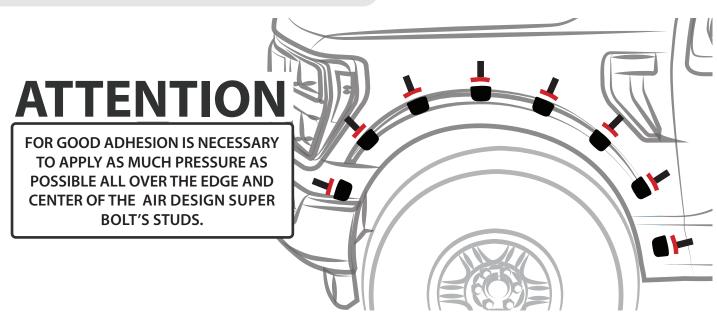

### **A** IMPORTANT

A full surface contact between tape and substrate is decisive for good adhesion performance.

Contact is achieved by applying pressure. In practice a pressure between 40 and 50 N/

cm<sup>2</sup> is usually needed and an application temperature between 25 and 45 °C or 77 and 113 °F is also necessary.

During application, add-on parts and tapes must have the similar temperature.

**SET NUMBER: FO31A16** 