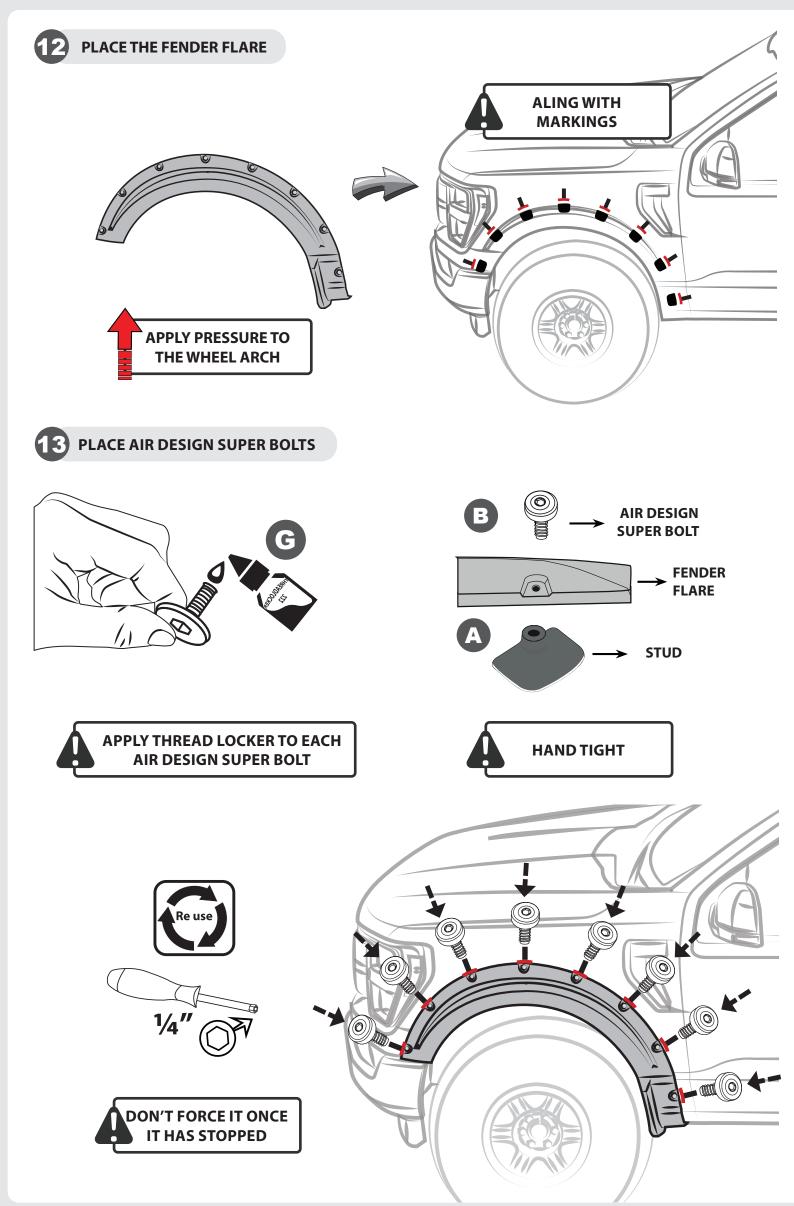

### FRONT FENDER FLARE

1 REMOVE THE FACTORY FASTENERS & CLEAN

REMOVE ANY RINSE AID OR GLOSS ENHANCERS RESIDUE

2 TEST FIT THE FENDER FLARE

3 MARK

DRAW CENTER HASH MARK WITH GREASE PENCIL ON EACH AIR DESIGN SUPER BOLT AND SHEET METAL. THIS WILL ENSURE FENDER FLARE WILL BE CENTERED TO GREASE PENCIL OUTLINE.

### 6 REMOVE THE BLUE ADHESIVE TAPE

11 AIR DESIGN SUPER BOLT'S STUDS INSTALLATION