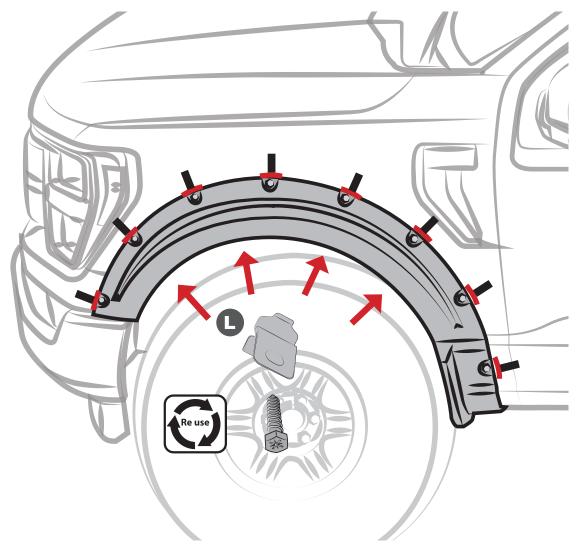

ANCERS RESIDUE



2 TEST FIT THE FENDER FLARE





3 MARK



DRAW CENTER HASH MARK WITH GREASE PENCIL ON EACH AIR DESIGN SUPER BOLT AND SHEET METAL. THIS WILL ENSURE FENDER FLARE WILL BE CENTERED TO GREASE PENCIL OUTLINE.







### 5 APPLY THE ADHESION PROMOTER TESA



### 6 REMOVE THE BLUE ADHESIVE TAPE







11 AIR DESIGN SUPER BOLT'S STUDS INSTALLATION





### **A** IMPORTANT

A full surface contact between tape and substrate is decisive for good adhesion performance.

Contact is achieved by applying pressure. In practice a pressure between 40 and 50 N/

cm<sup>2</sup> is usually needed and an application temperature between 25 and 45 °C or 77 and 113 °F is also necessary.

During application, add-on parts and tapes must have the similar temperature.





**SET NUMBER: FO31A16** 





## 17 CLEAN OFF THE MARKINGS





THE IDEAL TEMPERATURE RANGE OF THE PART AND THE VEHICLE WHEN INSTALLING MUST BE 16°C (60°F) TO 40°C (104°F), THIS GUARANTEES A CORRECT ASSEMBLY.

### **REAR FENDER FLARE**

1 REMOVE FACTORY FASTENERS











### 7 REMOVE THE BLUE ADHESIVE TAPE











### **A** IMPORTANT

A full surface contact between tape and substrate is decisive for good adhesion performance.

Contact is achieved by applying pressure. In practice a pressure between 40 and 50 N/

cm<sup>2</sup> is usually needed and an application temperature between 25 and 45 °C or 77 and 113 °F is also necessary.

During application, add-on parts and tapes must have the similar temperature.















## 16 PLACE THE SUPPORTS U05 & U04 U-CLIP











### FORD F-150 2021

### **BODY KIT