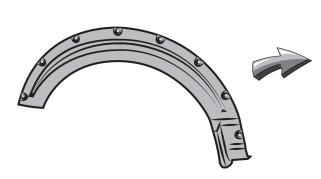

### FRONT FENDER FLARE

1 REMOVE THE FACTORY FASTENERS & CLEAN

REMOVE ANY RINSE AID OR GLOSS ENHANCERS RESIDUE

2 TEST FIT THE FENDER FLARE

3 MARK

DRAW CENTER HASH MARK WITH GREASE PENCIL ON EACH AIR DESIGN SUPER BOLT AND SHEET METAL. THIS WILL ENSURE FENDER FLARE WILL BE CENTERED TO GREASE PENCIL OUTLINE.