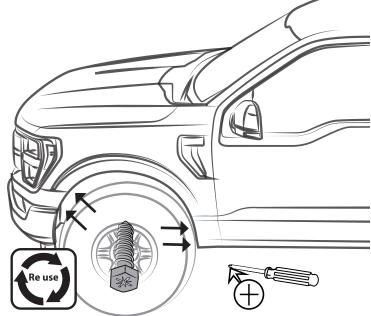

| 8 PCS  |

DATE: 11/10/2020 VERSION 1 P. 1

**SET NUMBER: FO31A16** 



THE IDEAL TEMPERATURE RANGE OF THE PART AND THE VEHICLE WHEN INSTALLING MUST BE 16°C (60°F) TO 40°C (104°F), THIS GUARANTEES A CORRECT ASSEMBLY.

### FRONT FENDER FLARE

1 REMOVE THE FACTORY FASTENERS & CLEAN



REMOVE ANY RINSE AID OR GLOSS ENHANCERS RESIDUE



2 TEST FIT THE FENDER FLARE





3 MARK



DRAW CENTER HASH MARK WITH GREASE PENCIL ON EACH AIR DESIGN SUPER BOLT AND SHEET METAL. THIS WILL ENSURE FENDER FLARE WILL BE CENTERED TO GREASE PENCIL OUTLINE.







### 5 APPLY THE ADHESION PROMOTER TESA



### 6 REMOVE THE BLUE ADHESIVE TAPE







11 AIR DESIGN SUPER BOLT'S STUDS INSTALLATION





### **A** IMPORTANT

A full surface contact between tape and substrate is decisive for good adhesion performance.

Contact is achieved by applying pressure. In practice a pressure between 40 and 50 N/

cm<sup>2</sup> is usually needed and an application temperature between 25 and 45 °C or 77 and 113 °F is also necessary.

During application, add-on parts and tapes must have the similar temperature.





**SET NUMBER: FO31A16** 





## 17 CLEAN OFF THE MARKINGS





THE IDEAL TEM