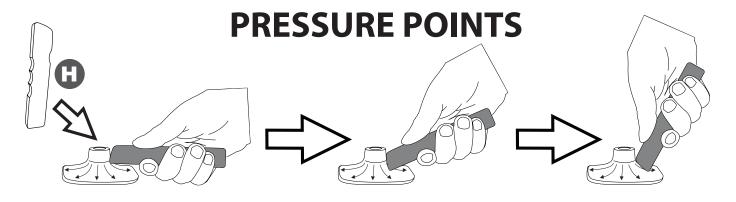

### **A** IMPORTANT

A full surface contact between tape and substrate is decisive for good adhesion performance.

Contact is achieved by applying pressure. In practice a pressure between 40 and 50 N/

cm<sup>2</sup> is usually needed and an application temperature between 25 and 45 °C or 77 and 113 °F is also necessary.

During application, add-on parts and tapes must have the similar temperature.

**SET NUMBER: FO31A16** 