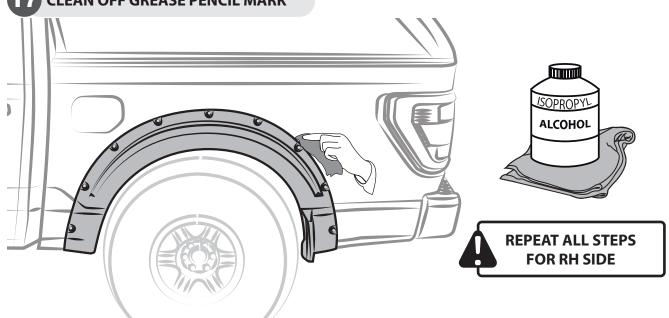

## 17 CLEAN OFF THE MARKINGS

THE IDEAL TEMPERATURE RANGE OF THE PART AND THE VEHICLE WHEN INSTALLING MUST BE 16°C (60°F) TO 40°C (104°F), THIS GUARANTEES A CORRECT ASSEMBLY.