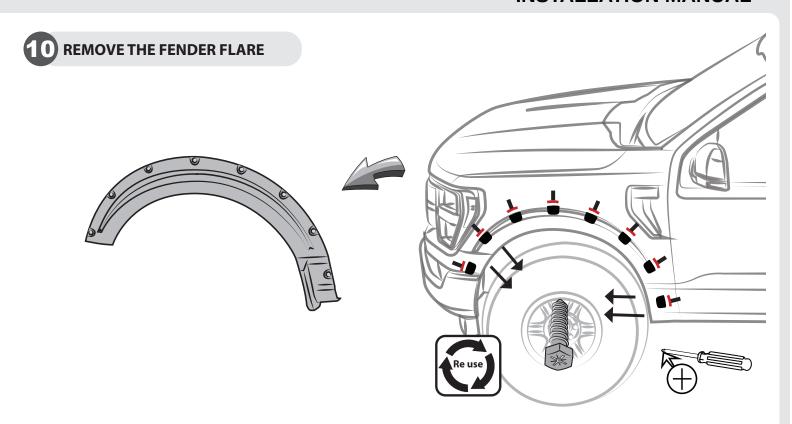

| 8 PCS  |

DATE: 11/10/2020 VERSION 1 P. 1

**SET NUMBER: FO31A16** 



THE IDEAL TEMPERATURE RANGE OF THE PART AND THE VEHICLE WHEN INSTALLING MUST BE 16°C (60°F) TO 40°C (104°F), THIS GUARANTEES A CORRECT ASSEMBLY.

### FRONT FENDER FLARE

1 REMOVE THE FACTORY FASTENERS & CLEAN



REMOVE ANY RINSE AID OR GLOSS ENHANCERS RESIDUE



2 TEST FIT THE FENDER FLARE





3 MARK



DRAW CENTER HASH MARK WITH GREASE PENCIL ON EACH AIR DESIGN SUPER BOLT AND SHEET METAL. THIS WILL ENSURE FENDER FLARE WILL BE CENTERED TO GREASE PENCIL OUTLINE.







### 5 APPLY THE ADHESION PROMOTER TESA



### 6 REMOVE THE BLUE ADHESIVE TAPE







11 AIR DESIGN SUPER BOLT'S STUDS INSTALLATION





### **A** IMPORTANT

A full surface contact between tape and substrate is decisive for good adhesion performance.

Contact is achieved by applying pressure. In practice a pressure between 40 and 50 N/

cm<sup>2</sup> is usually needed and an application temperature between 25 and 45 °C or 77 and 113 °F is also necessary.

During application, add-on parts and tapes must have the similar temperature.





**SET NUMBER: FO31A16** 





## 17 CLEAN OFF THE MARKINGS





THE IDEAL TEMPERATURE RANGE OF THE PART AND THE VEHICLE WHEN INSTALLING MUST BE 16°C (60°F) TO 40°C (104°F), THIS GUARANTEES A CORRECT ASSEMBLY.

### **REAR FENDER FLARE**

1 REMOVE FACTORY FASTENERS











### 7 REMOVE THE BLUE ADHESIVE TAPE











### **A** IMPORTAN