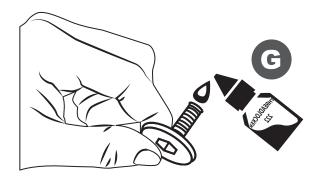

### 6 REMOVE THE BLUE ADHESIVE TAPE

11 AIR DESIGN SUPER BOLT'S STUDS INSTALLATION

### 7 REMOVE THE BLUE ADHESIVE TAPE