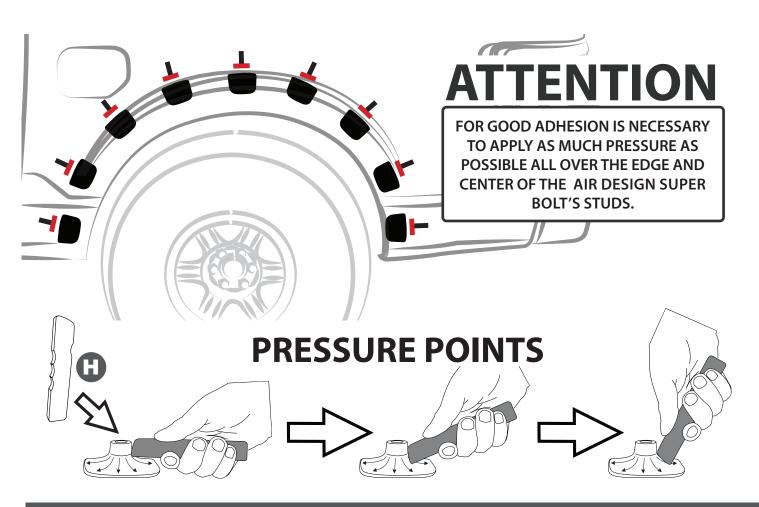

### **A** IMPORTANT

A full surface contact between tape and substrate is decisive for good adhesion performance.

Contact is achieved by applying pressure. In practice a pressure between 40 and 50 N/

cm<sup>2</sup> is usually needed and an application temperature between 25 and 45 °C or 77 and 113 °F is also necessary.

During application, add-on parts and tapes must have the similar temperature.

**SET NUMBER: FO31A16** 