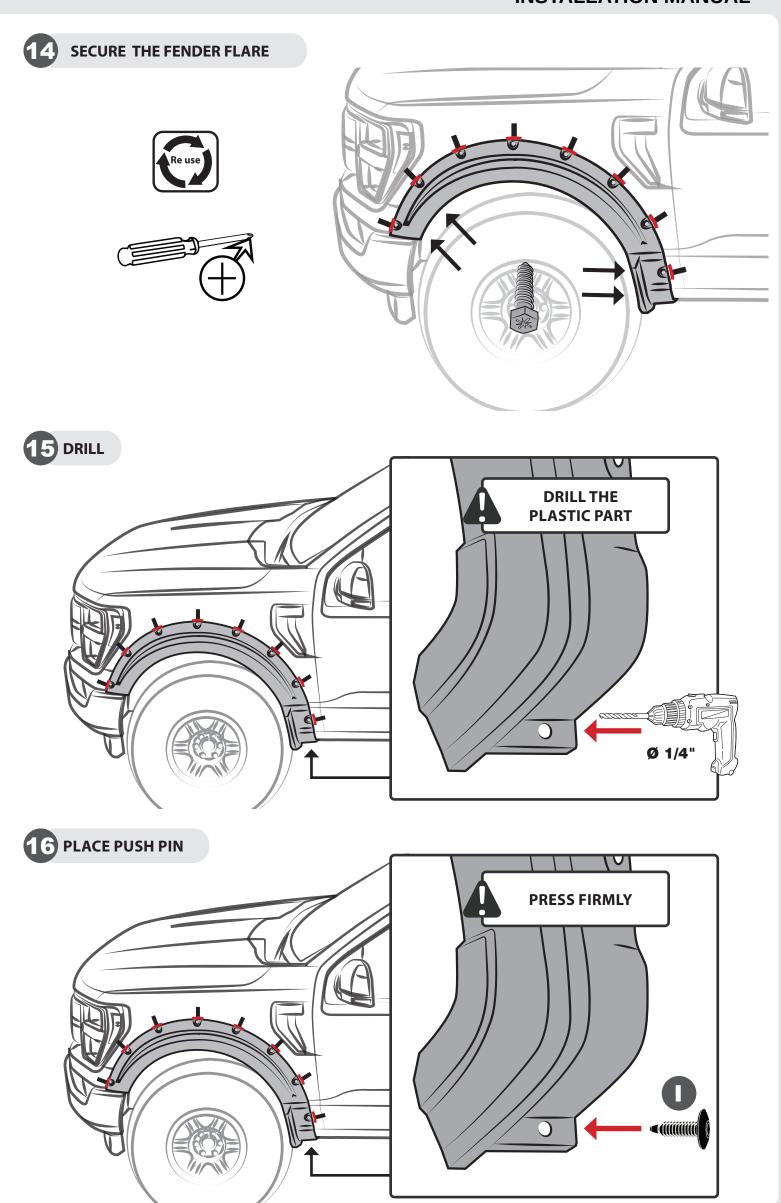

## 17 CLEAN OFF THE MARKINGS

THE IDEAL TEMPERATURE RANGE OF THE PART AND THE VEHICLE WHEN INSTALLING MUST BE 16°C (60°F) TO 40°C (104°F), THIS GUARANTEES A CORRECT ASSEMBLY.