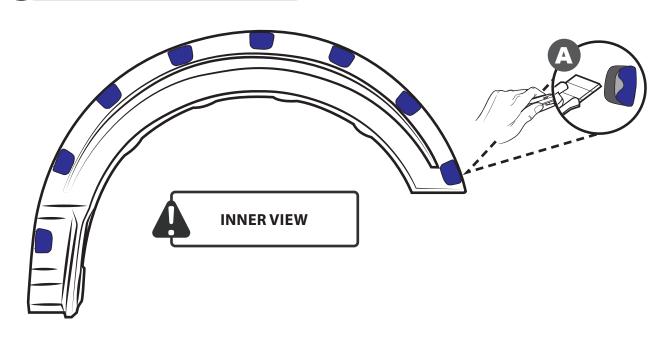

### 6 REMOVE THE BLUE ADHESIVE TAPE

11 AIR DESIGN SUPER BOLT'S STUDS INSTALLATION