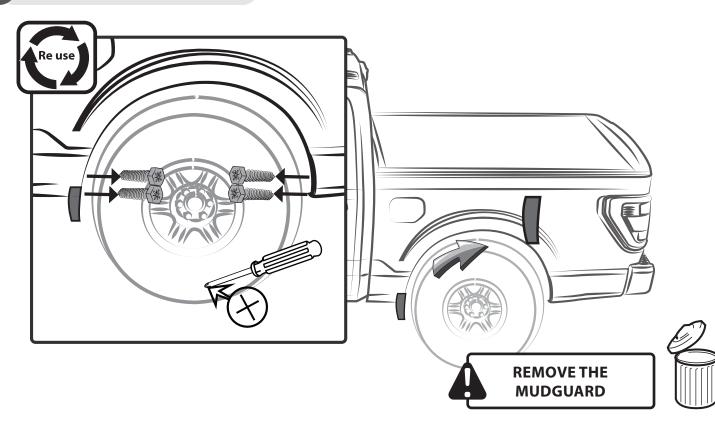

### FRONT FENDER FLARE

1 REMOVE THE FACTORY FASTENERS & CLEAN

REMOVE ANY RINSE AID OR GLOSS ENHANCERS RESIDUE

2 TEST FIT THE FENDER FLARE

3 MARK

DRAW CENTER HASH MARK WITH GREASE PENCIL ON EACH AIR DESIGN SUPER BOLT AND SHEET METAL. THIS WILL ENSURE FENDER FLARE WILL BE CENTERED TO GREASE PENCIL OUTLINE.