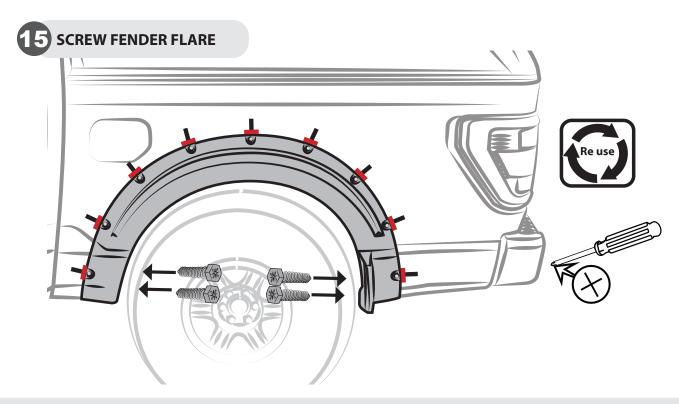

add-on parts and tapes must have the similar temperature.





**SET NUMBER: FO31A16** 





## 17 CLEAN OFF THE MARKINGS





THE IDEAL TEMPERATURE RANGE OF THE PART AND THE VEHICLE WHEN INSTALLING MUST BE 16°C (60°F) TO 40°C (104°F), THIS GUARANTEES A CORRECT ASSEMBLY.

### **REAR FENDER FLARE**

1 REMOVE FACTORY FASTENERS











### 7 REMOVE THE BLUE ADHESIVE TAPE











### **A** IMPORTANT

A full surface contact between tape and substrate is decisive for good adhesion performance.

Contact is achieved by applying pressure. In practice a pressure between 40 and 50 N/

cm<sup>2</sup> is usually needed and an application temperature between 25 and 45 °C or 77 and 113 °F is also necessary.

During application, add-on parts and tapes must have the similar temperature.















## 16 PLACE THE SUPPORTS U05 & U04 U-CLIP











### FORD F-150 2021

### **BODY KIT OFF ROAD**