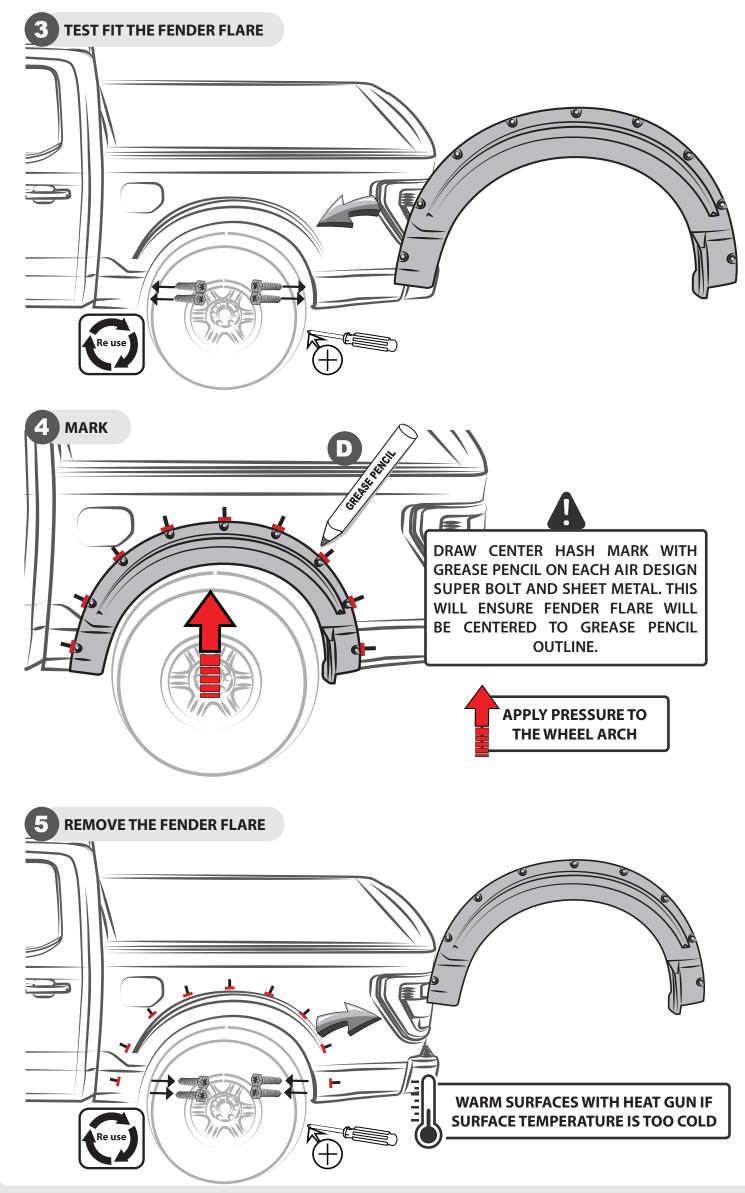

### FRONT FENDER FLARE

1 REMOVE THE FACTORY FASTENERS & CLEAN

REMOVE ANY RINSE AID OR GLOSS ENHANCERS RESIDUE

2 TEST FIT THE FENDER FLARE

3 MARK

DRAW CENTER HASH MARK WITH GREASE PENCIL ON EACH AIR DESIGN SUPER BOLT AND SHEET METAL. THIS WILL ENSURE FENDER FLARE WILL BE CENTERED TO GREASE PENCIL OUTLINE.