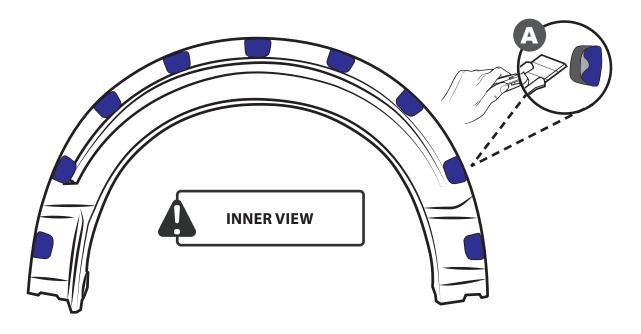

### 6 REMOVE THE BLUE ADHESIVE TAPE

11 AIR DESIGN SUPER BOLT'S STUDS INSTALLATION

### 7 REMOVE THE BLUE ADHESIVE TAPE