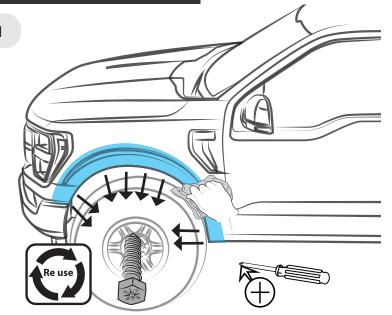

### FRONT FENDER FLARE

1 REMOVE THE FACTORY FASTENERS & CLEAN

REMOVE ANY RINSE AID OR GLOSS ENHANCERS RESIDUE

2 TEST FIT THE FENDER FLARE

3 MARK

DRAW CENTER HASH MARK WITH GREASE PENCIL ON EACH AIR DESIGN SUPER BOLT AND SHEET METAL. THIS WILL ENSURE FENDER FLARE WILL BE CENTERED TO GREASE PENCIL OUTLINE.