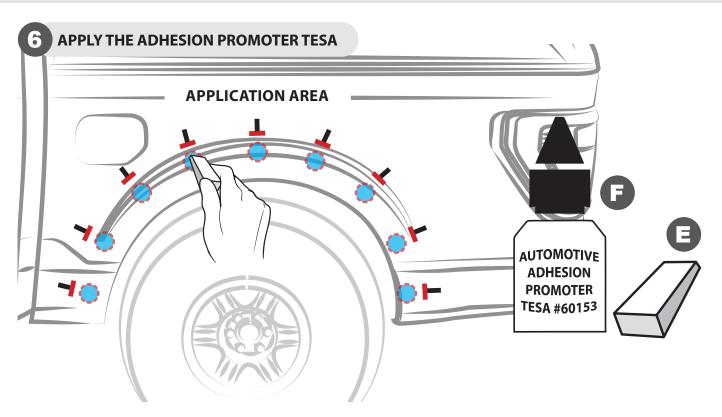

ADHESION PROMOTER TESA



### 6 REMOVE THE BLUE ADHESIVE TAPE







11 AIR DESIGN SUPER BOLT'S STUDS INSTALLATION





### **A** IMPORTANT

A full surface contact between tape and substrate is decisive for good adhesion performance.

Contact is achieved by applying pressure. In practice a pressure between 40 and 50 N/

cm<sup>2</sup> is usually needed and an application temperature between 25 and 45 °C or 77 and 113 °F is also necessary.

During application, add-on parts and tapes must have the similar temperature.





**SET NUMBER: FO31A16** 





## 17 CLEAN OFF THE MARKINGS





THE IDEAL TEMPERATURE RANGE OF THE PART AND THE VEHICLE WHEN INSTALLING MUST BE 16°C (60°F) TO 40°C (104°F), THIS GUARANTEES A CORRECT ASSEMBLY.

### **REAR FENDER FLARE**

1 REMOVE FACTORY FASTENERS











### 7 REMOVE THE BLUE ADHESIVE TAPE











### **A** IMPORTANT

A full surface contact between tape and substrate is decisive for good adhesion performance.

Contact is achieved by applying pressure. In practice a pressure between 40 and 50 N/

cm<sup>2</sup> is usually needed and an application temperature between 25 and 45 °C or 77 and 113 °F is also necessary.

During application, add-on parts and tapes must have the similar temperature.















## 16 PLACE THE SUPPORTS U05 & U04 U-CLIP











### FORD F-150 2021

### **BODY KIT OFF ROAD**