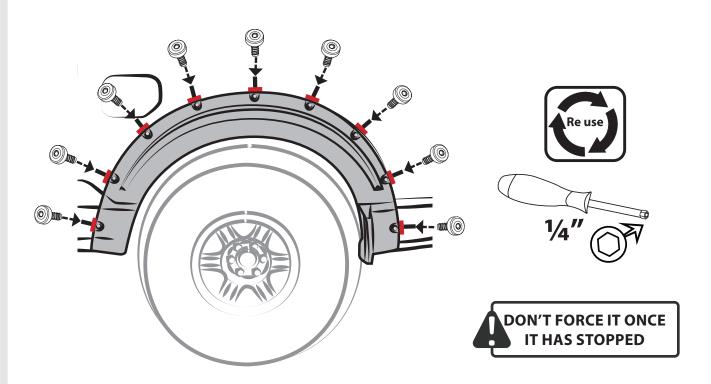

, add-on parts and tapes must have the similar temperature.





**SET NUMBER: FO31A16** 





## 17 CLEAN OFF THE MARKINGS





THE IDEAL TEMPERATURE RANGE OF THE PART AND THE VEHICLE WHEN INSTALLING MUST BE 16°C (60°F) TO 40°C (104°F), THIS GUARANTEES A CORRECT ASSEMBLY.

### **REAR FENDER FLARE**

1 REMOVE FACTORY FASTENERS











### 7 REMOVE THE BLUE ADHESIVE TAPE











### **A** IMPORTANT

A full surface contact between tape and substrate is decisive for good adhesion performance.

Contact is achieved by applying pressure. In practice a pressure between 40 and 50 N/

cm<sup>2</sup> is usually needed and an application temperature between 25 and 45 °C or 77 and 113 °F is also necessary.

During application, add-on parts and tapes must have the similar temperature.















## 16 PLACE THE SUPPORTS U05 & U04 U-CLIP











### FORD F-150 2021

### **BODY KIT OFF ROAD**