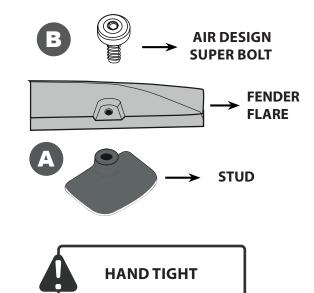

#### **TOOLS**

| ITEM | DESCRIPTION                                        | DRAWING                                                                                                                                                                                                                                                                                                                                                                                                                                                                                                                                                                                                                                                                                                                                                                                                                                                                                                                                                                                                                                                                                                                                                                                                                                                                                                                                                                                                                                                                                                                                                                                                                                                                                                                                                                                                                                                                                                                                                                                                                                                                                                                        | AMOUNT |
|------|----------------------------------------------------|--------------------------------------------------------------------------------------------------------------------------------------------------------------------------------------------------------------------------------------------------------------------------------------------------------------------------------------------------------------------------------------------------------------------------------------------------------------------------------------------------------------------------------------------------------------------------------------------------------------------------------------------------------------------------------------------------------------------------------------------------------------------------------------------------------------------------------------------------------------------------------------------------------------------------------------------------------------------------------------------------------------------------------------------------------------------------------------------------------------------------------------------------------------------------------------------------------------------------------------------------------------------------------------------------------------------------------------------------------------------------------------------------------------------------------------------------------------------------------------------------------------------------------------------------------------------------------------------------------------------------------------------------------------------------------------------------------------------------------------------------------------------------------------------------------------------------------------------------------------------------------------------------------------------------------------------------------------------------------------------------------------------------------------------------------------------------------------------------------------------------------|--------|
| A    | *AIR DESIGN SUPER BOLT'S RUBBER STUDS              |                                                                                                                                                                                                                                                                                                                                                                                                                                                                                                                                                                                                                                                                                                                                                                                                                                                                                                                                                                                                                                                                                                                                                                                                                                                                                                                                                                                                                                                                                                                                                                                                                                                                                                                                                                                                                                                                                                                                                                                                                                                                                                                                | 34 PCS |
| В    | *STAINLESS AIR DESIGN SUPER BOLT 316. 6 x 14.87 mm |                                                                                                                                                                                                                                                                                                                                                                                                                                                                                                                                                                                                                                                                                                                                                                                                                                                                                                                                                                                                                                                                                                                                                                                                                                                                                                                                                                                                                                                                                                                                                                                                                                                                                                                                                                                                                                                                                                                                                                                                                                                                                                                                | 34 PCS |
| C    | *PVC PROFILE                                       |                                                                                                                                                                                                                                                                                                                                                                                                                                                                                                                                                                                                                                                                                                                                                                                                                                                                                                                                                                                                                                                                                                                                                                                                                                                                                                                                                                                                                                                                                                                                                                                                                                                                                                                                                                                                                                                                                                                                                                                                                                                                                                                                | 29 FT  |
| D    | GREASE PENCIL                                      | GREASE PENCIL                                                                                                                                                                                                                                                                                                                                                                                                                                                                                                                                                                                                                                                                                                                                                                                                                                                                                                                                                                                                                                                                                                                                                                                                                                                                                                                                                                                                                                                                                                                                                                                                                                                                                                                                                                                                                                                                                                                                                                                                                                                                                                                  | 1 PC   |
| E    | APPLICATION SPONGE                                 |                                                                                                                                                                                                                                                                                                                                                                                                                                                                                                                                                                                                                                                                                                                                                                                                                                                                                                                                                                                                                                                                                                                                                                                                                                                                                                                                                                                                                                                                                                                                                                                                                                                                                                                                                                                                                                                                                                                                                                                                                                                                                                                                | 1 PC   |
| F    | AUTOMOTIVE ADHESION PROMOTER TESA # 60153          | during the state of the state o | 1 PC   |
| G    | THREADLOCKER #3222                                 | web day                                                                                                                                                                                                                                                                                                                                                                                                                                                                                                                                                                                                                                                                                                                                                                                                                                                                                                                                                                                                                                                                                                                                                                                                                                                                                                                                                                                                                                                                                                                                                                                                                                                                                                                                                                                                                                                                                                                                                                                                                                                                                                                        | 1 PC   |
| Н    | AIR DESIGN SUPER BOLT PRESSER                      |                                                                                                                                                                                                                                                                                                                                                                                                                                                                                                                                                                                                                                                                                                                                                                                                                                                                                                                                                                                                                                                                                                                                                                                                                                                                                                                                                                                                                                                                                                                                                                                                                                                                                                                                                                                                                                                                                                                                                                                                                                                                                                                                | 1 PC   |
| 1    | GRAPA WÜRTH 501 111 46                             | )<br>                                                                                                                                                                                                                                                                                                                                                                                                                                                                                                                                                                                                                                                                                                                                                                                                                                                                                                                                                                                                                                                                                                                                                                                                                                                                                                                                                                                                                                                                                                                                                                                                                                                                                                                                                                                                                                                                                                                                                                                                                                                                                                                          | 2 PCS  |
| J    | U04 U-CLIP                                         |                                                                                                                                                                                                                                                                                                                                                                                                                                                                                                                                                                                                                                                                                                                                                                                                                                                                                                                                                                                                                                                                                                                                                                                                                                                                                                                                                                                                                                                                                                                                                                                                                                                                                                                                                                                                                                                                                                                                                                                                                                                                                                                                | 4 PCS  |
| K    | U05 U-CLIP                                         |                                                                                                                                                                                                                                                                                                                                                                                                                                                                                                                                                                                                                                                                                                                                                                                                                                                                                                                                                                                                                                                                                                                                                                                                                                                                                                                                                                                                                                                                                                                                                                                                                                                                                                                                                                                                                                                                                                                                                                                                                                                                                                                                | 6 PCS  |
| L    | S-CLIP S01                                         |                                                                                                                                                                                                                                                                                                                                                                                                                                                                                                                                                                                                                                                                                                                                                                                                                                                                                                                                                                                                                                                                                                                                                                                                                                                                                                                                                                                                                                                                                                                                                                                                                                                                                                                                                                                                                                                                                                                                                                                                                                                                                                                                | 8 PCS  |

### FRONT FENDER FLARE

1 REMOVE THE FACTORY FASTENERS & CLEAN

REMOVE ANY RINSE AID OR GLOSS ENHANCERS RESIDUE

2 TEST FIT THE FENDER FLARE

3 MARK

DRAW CENTER HASH MARK WITH GREASE PENCIL ON EACH AIR DESIGN SUPER BOLT AND SHEET METAL. THIS WILL ENSURE FENDER FLARE WILL BE CENTERED TO GREASE PENCIL OUTLINE.