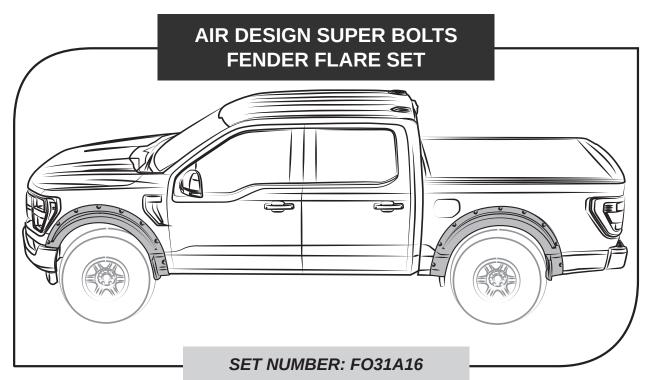

# AIR DESIGN SUPER BOLT FENDER FLARE SET

DATE: 11/10/2020 VERSION 1 P. 1

**SET NUMBER: FO31A16** 

THE IDEAL TEMPERATURE RANGE OF THE PART AND THE VEHICLE WHEN INSTALLING MUST BE 16°C (60°F) TO 40°C (104°F), THIS GUARANTEES A CORRECT ASSEMBLY.