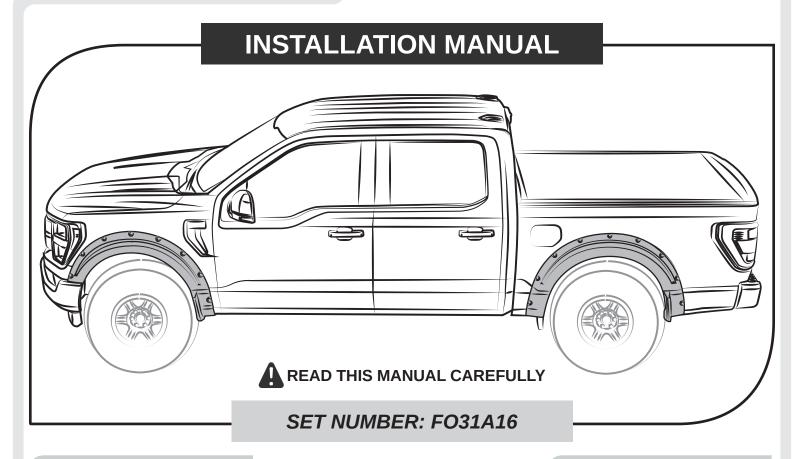

### FORD F-150 2021

# AIR DESIGN SUPER BOLT FENDER FLARE SET

DATE: 11/10/2020 VERSION 1 P. 1

**SET NUMBER: FO31A16** 

THE IDEAL TEMPERATURE RANGE OF THE PART AND THE VEHICLE WHEN INSTALLING MUST BE 16°C (60°F) TO 40°C (104°F), THIS GUARANTEES A CORRECT ASSEMBLY.

### **BODY KIT OFF ROAD**