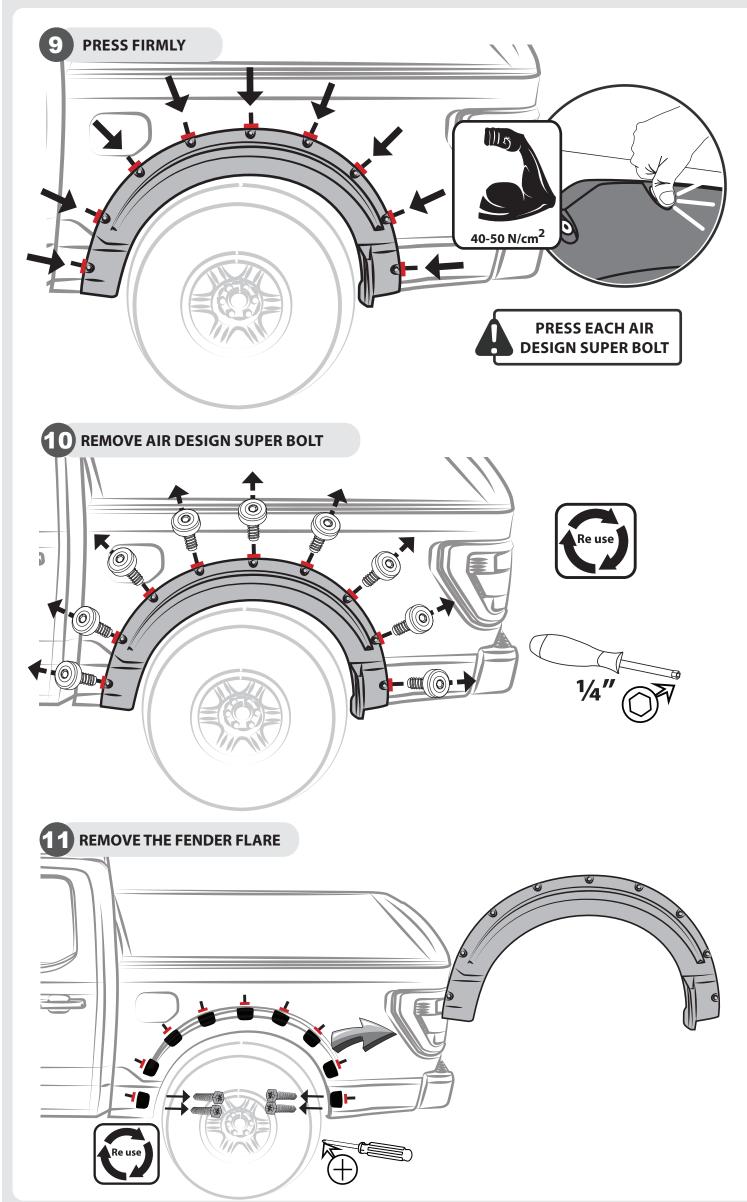

### **A** IMPORTANT

A full surface contact between tape and substrate is decisive for good adhesion performance.

Contact is achieved by applying pressure. In practice a pressure between 40 and 50 N/

cm<sup>2</sup> is usually needed and an application temperature between 25 and 45 °C or 77 and 113 °F is also necessary.

During application, add-on parts and tapes must have the similar temperature.

**SET NUMBER: FO31A16** 

## 17 CLEAN OFF THE MARKINGS

THE IDEAL TEMPERATURE RANGE OF THE PART AND THE VEHICLE WHEN INSTALLING MUST BE 16°C (60°F) TO 40°C (104°F), THIS GUARANTEES A CORRECT ASSEMBLY.