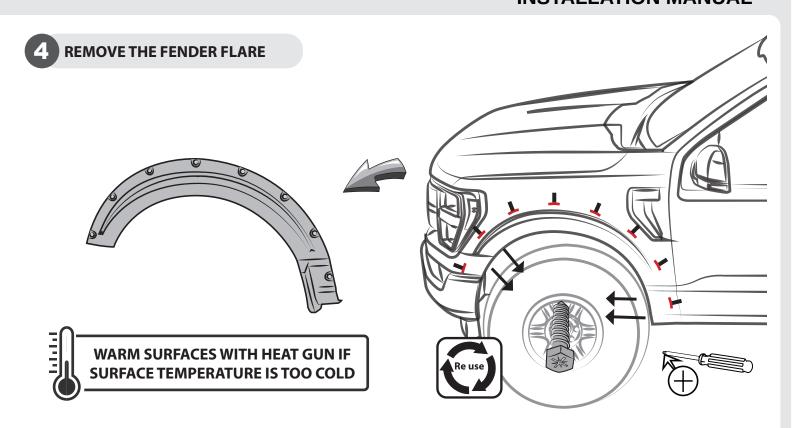

### FRONT FENDER FLARE

1 REMOVE THE FACTORY FASTENERS & CLEAN

REMOVE ANY RINSE AID OR GLOSS ENHANCERS RESIDUE

2 TEST FIT THE FENDER FLARE

3 MARK

DRAW CENTER HASH MARK WITH GREASE PENCIL ON EACH AIR DESIGN SUPER BOLT AND SHEET METAL. THIS WILL ENSURE FENDER FLARE WILL BE CENTERED TO GREASE PENCIL OUTLINE.