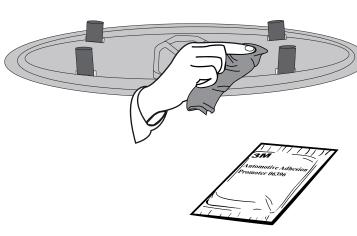

### **INSTALLATION MANUAL**

PRESS & REMOVE

REMOVE THE EMBLEM FROM THE INSIDE

WASH WITH WATER, DETERGENT AND SOFT CLOTH OR SPONGE

3 CLEAN

PLACE VHB DIE CUT

#### INSTALLATION MANUAL

DRAW CENTER HASH MARK WITH GREASE PENCIL ON APPLIQUE AND SHEET METAL, THIS WILL ENSURE APPLIQUE WILL BE CENTERED TO **GREASE PENCIL OUTLINE.** 

A full surface contact between tape and substrate is decisive for good adhesion performance. Contact is achieved by applying pressure. In practice a pressure between 40 and 50 N/cm<sup>2</sup> is usually needed and an application temperature between 25 and 45 °C or 77 and 113 °F is also necessary. During application, addon parts and tapes must have the similar temperature.