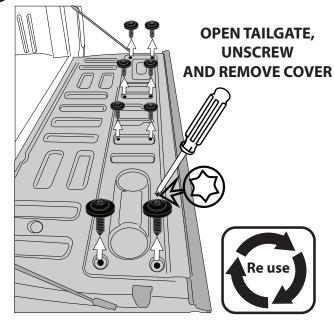

### **INSTALLATION MANUAL**

# AFTER STEP 6, REINSTALL TAILGATE COVER

PRE-MOUNT

ACETONE