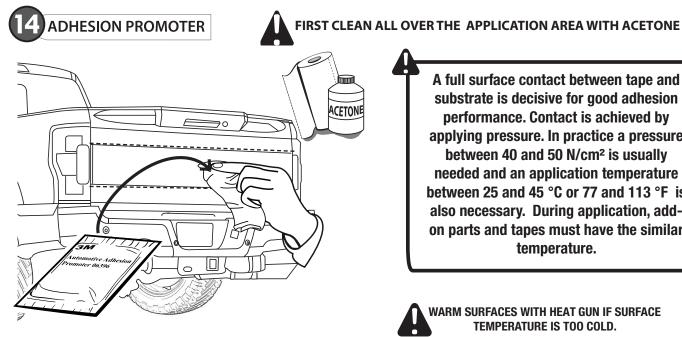

#### INSTALLATION MANUAL

DRAW CENTER HASH MARK WITH GREASE PENCIL ON APPLIQUE AND SHEET METAL, THIS WILL ENSURE APPLIQUE WILL BE CENTERED TO **GREASE PENCIL OUTLINE.** 

A full surface contact between tape and substrate is decisive for good adhesion performance. Contact is achieved by applying pressure. In practice a pressure between 40 and 50 N/cm<sup>2</sup> is usually needed and an application temperature between 25 and 45 °C or 77 and 113 °F is also necessary. During application, addon parts and tapes must have the similar temperature.

WARM SURFACES WITH HEAT GUN IF SURFACE **TEMPERATURE IS TOO COLD.** 