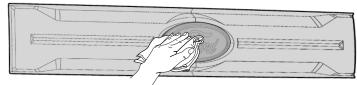

### **INSTALLATION MANUAL**

PRESS & REMOVE

REMOVE THE EMBLEM FROM THE INSIDE

WASH WITH WATER, DETERGENT AND SOFT CLOTH OR SPONGE

3 CLEAN

PLACE VHB DIE CUT