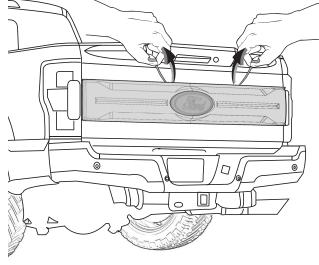

B DIE CUT











### **INSTALLATION MANUAL**



















# AFTER STEP 6, REINSTALL TAILGATE COVER



PRE-MOUNT



ACETONE





#### INSTALLATION MANUAL



DRAW CENTER HASH MARK WITH GREASE PENCIL ON APPLIQUE AND SHEET METAL, THIS WILL ENSURE APPLIQUE WILL BE CENTERED TO **GREASE PENCIL OUTLINE.** 



A full surface contact between tape and substrate is decisive for good adhesion performance. Contact is achieved by applying pressure. In practice a pressure between 40 and 50 N/cm<sup>2</sup> is usually needed and an application temperature between 25 and 45 °C or 77 and 113 °F is also necessary. During application, addon parts and tapes must have the similar temperature.



WARM SURFACES WITH HEAT GUN IF SURFACE **TEMPERATURE IS TOO COLD.** 



## **INSTALLATION MANUAL**













# **INSTALLED PART**





PG. 5