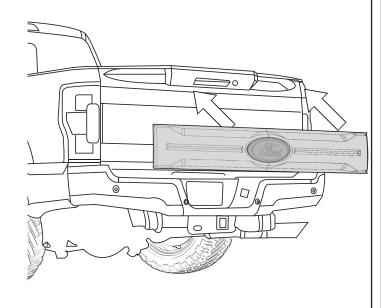

| 1PC                  |



### **INSTALLATION MANUAL**





PRESS & REMOVE

REMOVE THE EMBLEM FROM THE INSIDE



WASH WITH WATER, DETERGENT AND SOFT CLOTH OR SPONGE

3 CLEAN







PLACE VHB DIE CUT











### **INSTALLATION MANUAL**



















# AFTER STEP 6, REINSTALL TAILGATE COVER



PRE-MOUNT



ACETONE





#### INSTALLATION MANUAL



DRAW CENTER HASH MARK WITH GREASE PENCIL ON APPLIQUE AND SHEET METAL, THIS WILL ENSURE APPLIQUE WILL BE CENTERED TO **GREASE PENCIL OUTLINE.** 



A full surface contact between tape and substrate is decisive for good adhesion performance. Contact is achieved by applying pressure. In practice a pressure between 40 and 50 N/cm<sup>2</sup> is usually needed and an application temperature between 25 and 45 °C or 77 and 113 °F is also necessary. During application, addon parts and tapes must have the similar temperature.



WARM SURFACES WITH HEAT GUN IF SURFACE **TEMPERATURE IS TOO COLD.** 



## **INSTALLATION MANUAL**













# **INSTALLED PART**





PG. 5