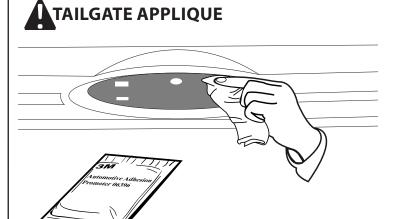

#### INSTALLATION MANUAL

DRAW CENTER HASH MARK WITH GREASE PENCIL ON APPLIQUE AND SHEET METAL, THIS WILL ENSURE APPLIQUE WILL BE CENTERED TO **GREASE PENCIL OUTLINE.** 

A full surface contact between tape and substrate is decisive for good adhesion performance. Contact is achieved by applying pressure. In practice a pressure between 40 and 50 N/cm<sup>2</sup> is usually needed and an application temperature between 25 and 45 °C or 77 and 113 °F is also necessary. During application, addon parts and tapes must have the similar temperature.