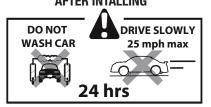

## **INSTALLATION MANUAL**

# TAILGATE APPLIQUE RECESSED SATIN BLACK

*PART # : 1104DNTUF023A10B* 

# TAILGATE APPLIQUE RECESSED SATIN CHROME PART #: 1104DNTUF023A10C

















# **CHECK LIST**

## \*Already installed in the part

| ITEM | DESCRIPTION       | DRAWING