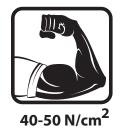

#### INSTALLATION MANUAL

DRAW CENTER HASH MARK WITH GREASE PENCIL ON APPLIQUE AND SHEET METAL, THIS WILL ENSURE APPLIQUE WILL BE CENTERED TO **GREASE PENCIL OUTLINE.** 

A full surface contact between tape and substrate is decisive for good adhesion performance. Contact is achieved by applying pressure. In practice a pressure between 40 and 50 N/cm<sup>2</sup> is usually needed and an application temperature between 25 and 45 °C or 77 and 113 °F is also necessary. During application, addon parts and tapes must have the similar temperature.