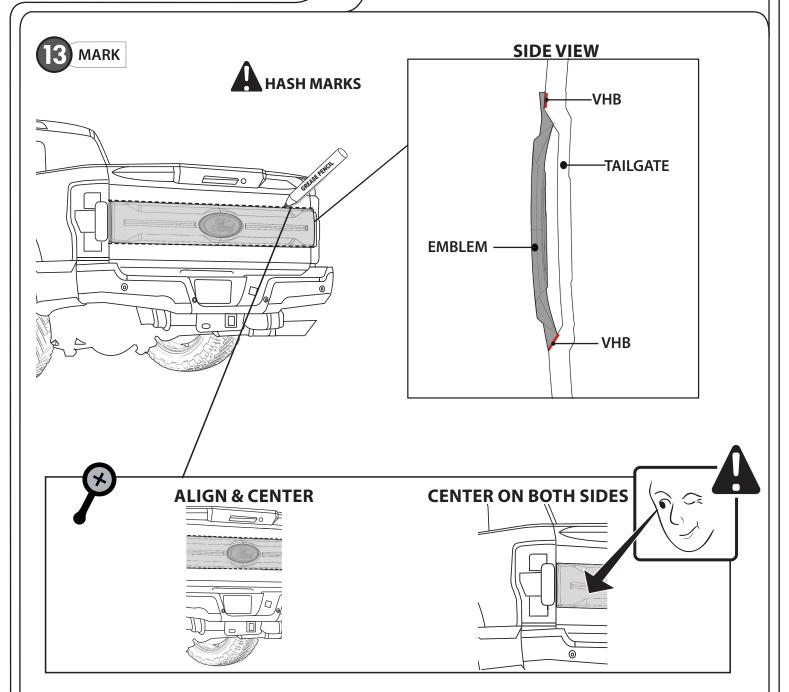

#### INSTALLATION MANUAL

DRAW CENTER HASH MARK WITH GREASE PENCIL ON APPLIQUE AND SHEET METAL, THIS WILL ENSURE APPLIQUE WILL BE CENTERED TO **GREASE PENCIL OUTLINE.** 

A full surface contact between tape and substrate is decisive for good adhesion performance. Contact is achieved by applying pressure. In practice a pressure between 40 and 50 N/cm<sup>2</sup> is usually needed and an application temperature between 25 and 45 °C or 77 and 113 °F is also necessary. During application, addon parts and tapes must have the similar temperature.