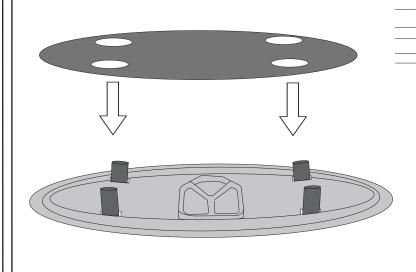

### **INSTALLATION MANUAL**

PRESS & REMOVE

REMOVE THE EMBLEM FROM THE INSIDE

WASH WITH WATER, DETERGENT AND SOFT CLOTH OR SPONGE

3 CLEAN

PLACE VHB DIE CUT