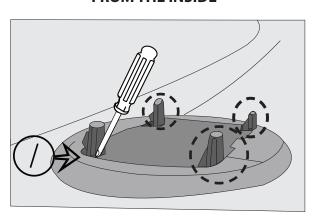

### **INSTALLATION MANUAL**

PRESS & REMOVE

REMOVE THE EMBLEM FROM THE INSIDE

WASH WITH WATER, DETERGENT AND SOFT CLOTH OR SPONGE

3 CLEAN

PLACE VHB DIE CUT