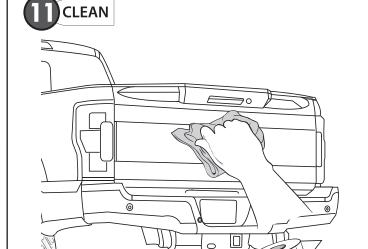

### **INSTALLATION MANUAL**

PRESS & REMOVE

REMOVE THE EMBLEM FROM THE INSIDE

WASH WITH WATER, DETERGENT AND SOFT CLOTH OR SPONGE

3 CLEAN

PLACE VHB DIE CUT