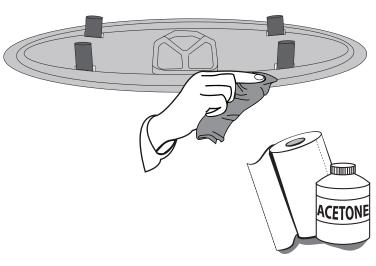

### **INSTALLATION MANUAL**

PRESS & REMOVE

REMOVE THE EMBLEM FROM THE INSIDE

WASH WITH WATER, DETERGENT AND SOFT CLOTH OR SPONGE

3 CLEAN

PLACE VHB DIE CUT