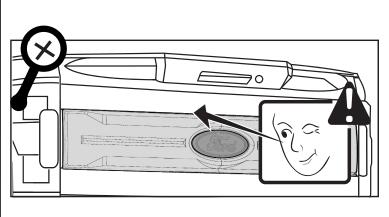

#### INSTALLATION MANUAL

DRAW CENTER HASH MARK WITH GREASE PENCIL ON APPLIQUE AND SHEET METAL, THIS WILL ENSURE APPLIQUE WILL BE CENTERED TO **GREASE PENCIL OUTLINE.** 

A full surface contact between tape and substrate is decisive for good adhesion performance. Contact is achieved by applying pressure. In practice a pressure between 40 and 50 N/cm<sup>2</sup> is usually needed and an application temperature between 25 and 45 °C or 77 and 113 °F is also necessary. During application, addon parts and tapes must have the similar temperature.