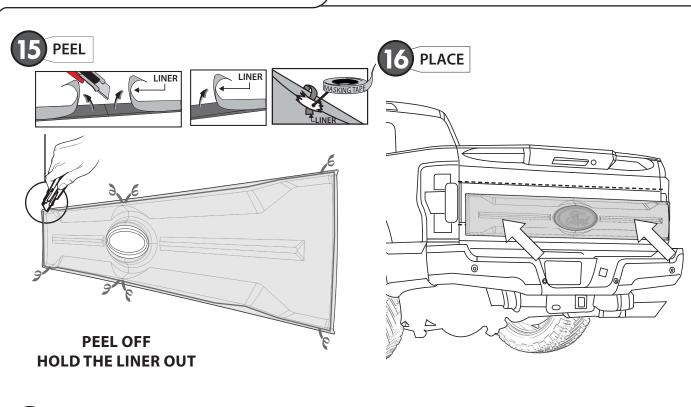

### **INSTALLATION MANUAL**

PRESS & REMOVE

REMOVE THE EMBLEM FROM THE INSIDE

WASH WITH WATER, DETERGENT AND SOFT CLOTH OR SPONGE

3 CLEAN

PLACE VHB DIE CUT

# AFTER STEP 6, REINSTALL TAILGATE COVER

PRE-MOUNT

ACETONE