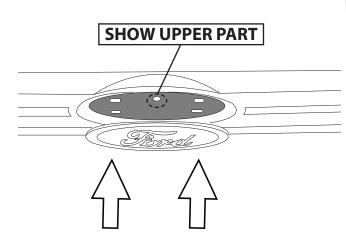

### **INSTALLATION MANUAL**

PRESS & REMOVE

REMOVE THE EMBLEM FROM THE INSIDE

WASH WITH WATER, DETERGENT AND SOFT CLOTH OR SPONGE

3 CLEAN

PLACE VHB DIE CUT