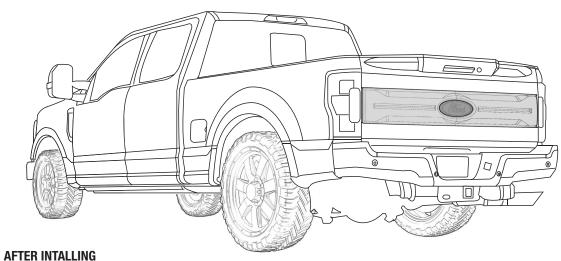

## **INSTALLATION MANUAL**

# TAILGATE APPLIQUE RECESSED SATIN BLACK

*PART # : 1104DNTUF023A10B* 

# TAILGATE APPLIQUE RECESSED SATIN CHROME PART #: 1104DNTUF023A10C

















# **CHECK LIST**

## \*Already installed in the part

| ITEM | DESCRIPTION       | DRAWING