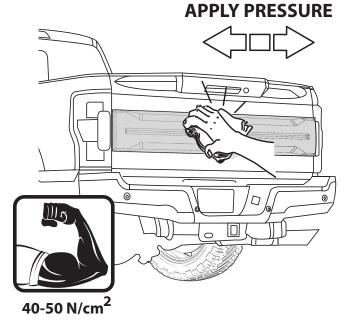

#### INSTALLATION MANUAL

DRAW CENTER HASH MARK WITH GREASE PENCIL ON APPLIQUE AND SHEET METAL, THIS WILL ENSURE APPLIQUE WILL BE CENTERED TO **GREASE PENCIL OUTLINE.** 

A full surface contact between tape and substrate is decisive for good adhesion performance. Contact is achieved by applying pressure. In practice a pressure between 40 and 50 N/cm<sup>2</sup> is usually needed and an application temperature between 25 and 45 °C or 77 and 113 °F is also necessary. During application, addon parts and tapes must have the similar temperature.