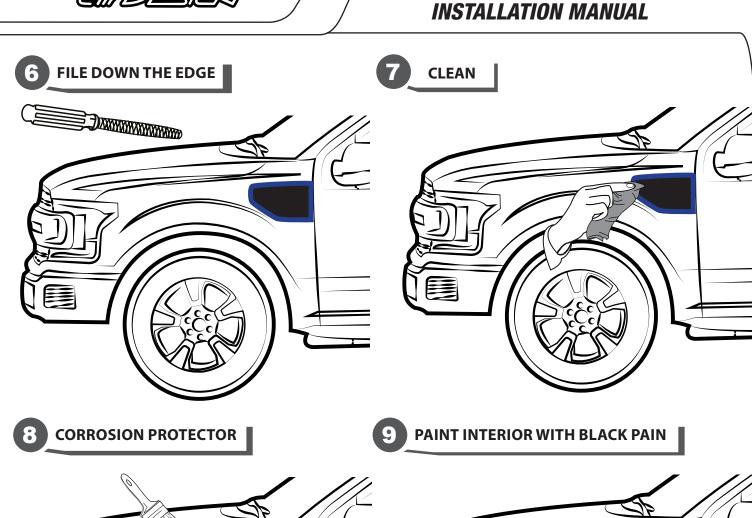

ION                  | DRAWING       | AMOUNT                |
|------|------------------------------|---------------|-----------------------|
| A    | *VHB TAPE                    |               | INCLUDED IN ALL PARTS |
| В    | GREASE PENCIL                | GREASE PENCIL | 1 PC                  |
| С    | AUTOMOTIVE ADHESION PROMOTER |               | 1 PC                  |
| D    | TEMPLATE                     | TEMPLATE      | INCLUDED              |
| E    | *GRILL                       |               | 2 PCS                 |
| F    | *TIN SCREW 6X3/8"            |               | 8 PCS                 |
| G    | *WASHER 4MM                  |               | 8 PCS                 |



### **INSTALLATION MANUAL**



















4 OUTLINE OUTER CONTOUR WITH MASKING TAPE











**OUTLINE.** 



#### INSTALLATION MANUAL





A full surface contact between tape and substrate is decisive for good adhesion performance.

Contact is achieved by applying pressure. In practice a pressure between 40 and 50 N/cm² is usually needed and an application temperature between 25 and 45 °C or 77 and 113 °F is also necessa ry. During application, add-on parts and tapes must have the similar temperature.





### **INSTALLATION MANUAL**





18 INSTALLED PARTS