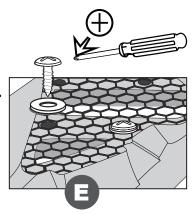

#### \*Already installed in the part

| ITEM | DESCRIPTION                  | DRAWING       | AMOUNT                |
|------|------------------------------|---------------|-----------------------|
| A    | *VHB TAPE                    |               | INCLUDED IN ALL PARTS |
| В    | GREASE PENCIL                | GREASE PENCIL | 1 PC                  |
| С    | AUTOMOTIVE ADHESION PROMOTER |               | 1 PC                  |
| D    | TEMPLATE                     | TEMPLATE      | INCLUDED              |
| E    | *GRILL                       |               | 2 PCS                 |
| F    | *TIN SCREW 6X3/8"            |               | 8 PCS                 |
| G    | *WASHER 4MM                  |               | 8 PCS                 |