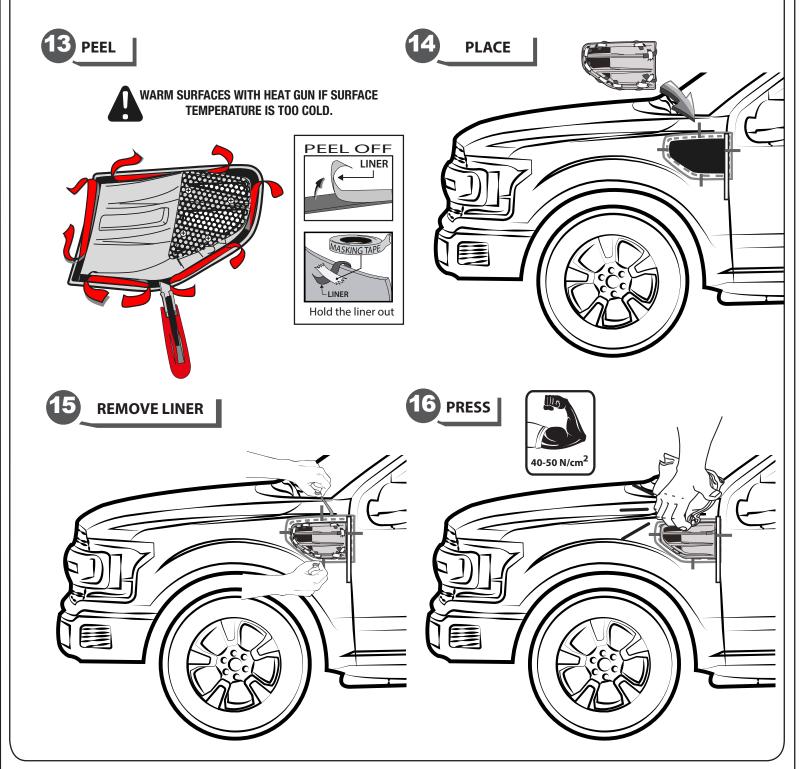

#### INSTALLATION MANUAL

A full surface contact between tape and substrate is decisive for good adhesion performance.

Contact is achieved by applying pressure. In practice a pressure between 40 and 50 N/cm² is usually needed and an application temperature between 25 and 45 °C or 77 and 113 °F is also necessa ry. During application, add-on parts and tapes must have the similar temperature.