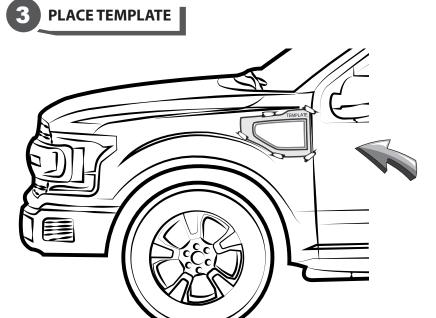

### **INSTALLATION MANUAL**

4 OUTLINE OUTER CONTOUR WITH MASKING TAPE

**OUTLINE.** 