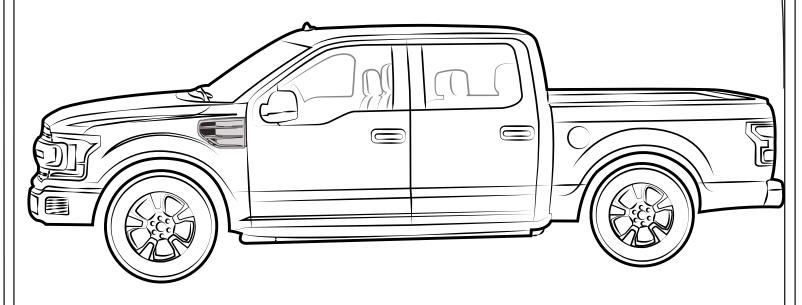

#### SPORT FENDER VENTS SET F-150 2015 SATIN BLACK PART #: 1128NZZJF020A17

### **INSTALLATION MANUAL**

18 INSTALLED PARTS