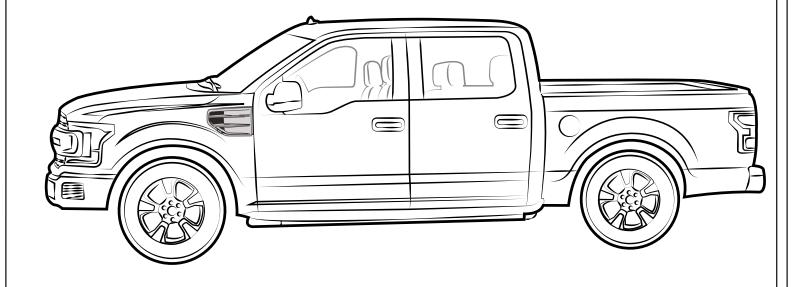

|               | 2 PCS                 |
| F    | *TIN SCREW 6X3/8"            |               | 8 PCS                 |
| G    | *WASHER 4MM                  |               | 8 PCS                 |



### **INSTALLATION MANUAL**



















4 OUTLINE OUTER CONTOUR WITH MASKING TAPE











**OUTLINE.** 



#### INSTALLATION MANUAL





A full surface contact between tape and substrate is decisive for good adhesion performance.

Contact is achieved by applying pressure. In practice a pressure between 40 and 50 N/cm² is usually needed and an application temperature between 25 and 45 °C or 77 and 113 °F is also necessa ry. During application, add-on parts and tapes must have the similar temperature.





### **INSTALLATION MANUAL**





18 INSTALLED PARTS