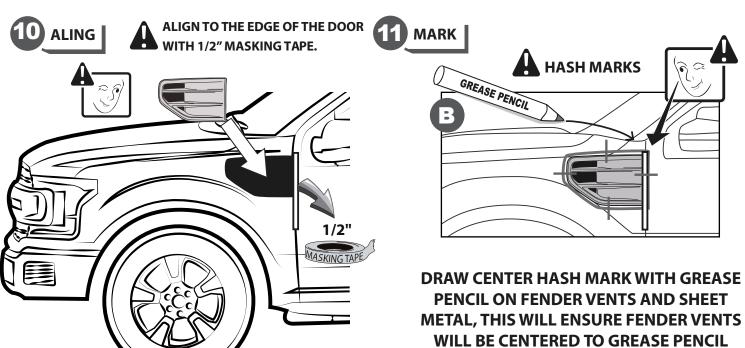

#### \*Already installed in the part

| ITEM | DESCRIPTION                  | DRAWING       | AMOUNT                |
|------|------------------------------|---------------|-----------------------|
| A    | *VHB TAPE                    |               | INCLUDED IN ALL PARTS |
| В    | GREASE PENCIL                | GREASE PENCIL | 1 PC                  |
| С    | AUTOMOTIVE ADHESION PROMOTER |               | 1 PC                  |
| D    | TEMPLATE                     | TEMPLATE      | INCLUDED              |
| E    | *GRILL                       |               | 2 PCS                 |
| F    | *TIN SCREW 6X3/8"            |               | 8 PCS                 |
| G    | *WASHER 4MM                  |               | 8 PCS                 |