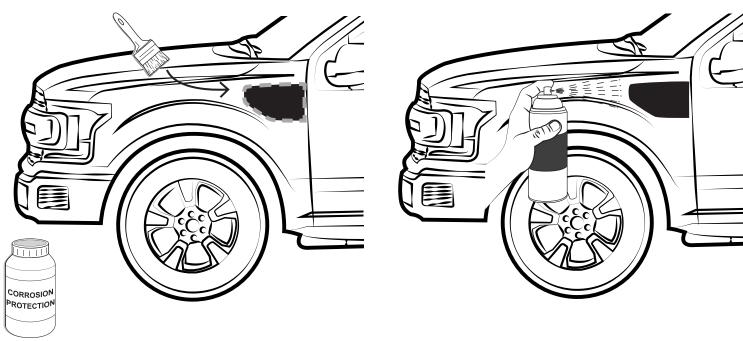

#### INSTALLATION MANUAL

A full surface contact between tape and substrate is decisive for good adhesion performance.

Contact is achieved by applying pressure. In practice a pressure between 40 and 50 N/cm² is usually needed and an application temperature between 25 and 45 °C or 77 and 113 °F is also necessa ry. During application, add-on parts and tapes must have the similar temperature.