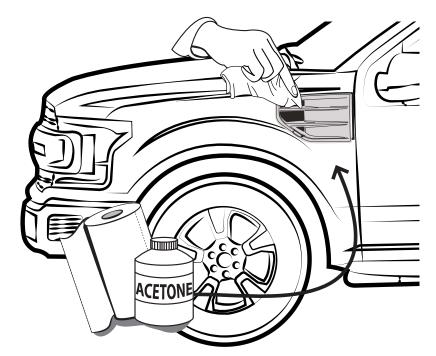

### **INSTALLATION MANUAL**

4 OUTLINE OUTER CONTOUR WITH MASKING TAPE

**OUTLINE.** 