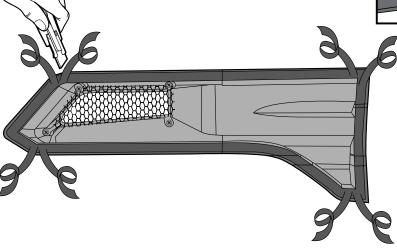

| 1 pc                  |



### **DODGE - RAM1500 2013+**

#### **INSTALLATION MANUAL**



# 2 PLACE TEMPLATE









### DODGE- RAM1500 2013+

#### **INSTALLATION MANUAL**





MAKE SURE FENDER VENT DON'T BIND WHEN CHECK FITTER, IF NECESSARY USE A FILE TO SMOOTH CORNERS AND EDGES UNTIL YOU HAVE CLEARANCE ALL AROUND.



CORROSION PROTECTION













PLACE 1/8" TAPE TO THE EDGE OF THE FENDER









### **DODGE - RAM1500 2013+**

#### INSTALLATION MANUAL





**DRAW CENTER HASH MARK WITH GREASE** PENCIL ON FENDER VENT AND SHEET METAL, THIS WILL ENSURE FENDER VENT WILL BE **CENTERED TO GREASE PENCIL OUTLINE** 





FIRST CLEAN ALL OVER THE **APPLICATION AREA WITH ACETONE** 











Hold the liner out



A full surface contact between tape and substrate is important for good adhesion performance. Contact is achieved by applying pressure. In practice a pressure between 40 and 50 N/cm<sup>2</sup> is usually needed and an application temperature at or above 16 °C or 60 °F is also necessary. During application, add-on parts and tapes must have the similar temperature.











## **DODGE- RAM1500 2013+**

### **INSTALLATION MANUAL**





# **INSTALLED PARTS**