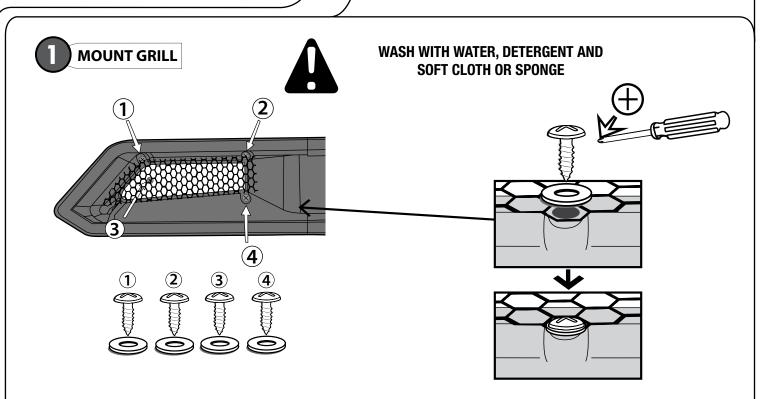

| 1 pc                  |



### **DODGE - RAM1500 2013+**

#### **INSTALLATION MANUAL**



# 2 PLACE TEMPLATE









### DODGE- RAM1500 2013+

#### **INSTALLATION MANUAL**





MAKE SURE FENDER VENT DON'T BIND WHEN CHECK FITTER, IF NECESSARY USE A FILE TO SMOOTH CORNERS AND EDGES UNTIL YOU HAVE CLEARANCE ALL AROUND.



CORROSION PROTECTION













PLACE 1/8" TAPE TO THE EDGE OF THE FENDER









### **DODGE - RAM1500 2013+**

#### INSTALLATION MANUAL





**DRAW CENTER HASH MARK WITH GREASE** PENCIL ON FENDER VENT AND SHEET METAL, THIS WILL ENSURE FENDER VENT WILL BE **CENTERED TO GREASE PENCIL OUTLINE** 





FIRST CLEAN ALL OVER THE **APPLICATION AREA WITH ACETONE** 











Hold the liner out



A full surface contact between tape and substrate is important for good adhesion performance. Contact is achieved by applying pressure. In practice a pressure between 40