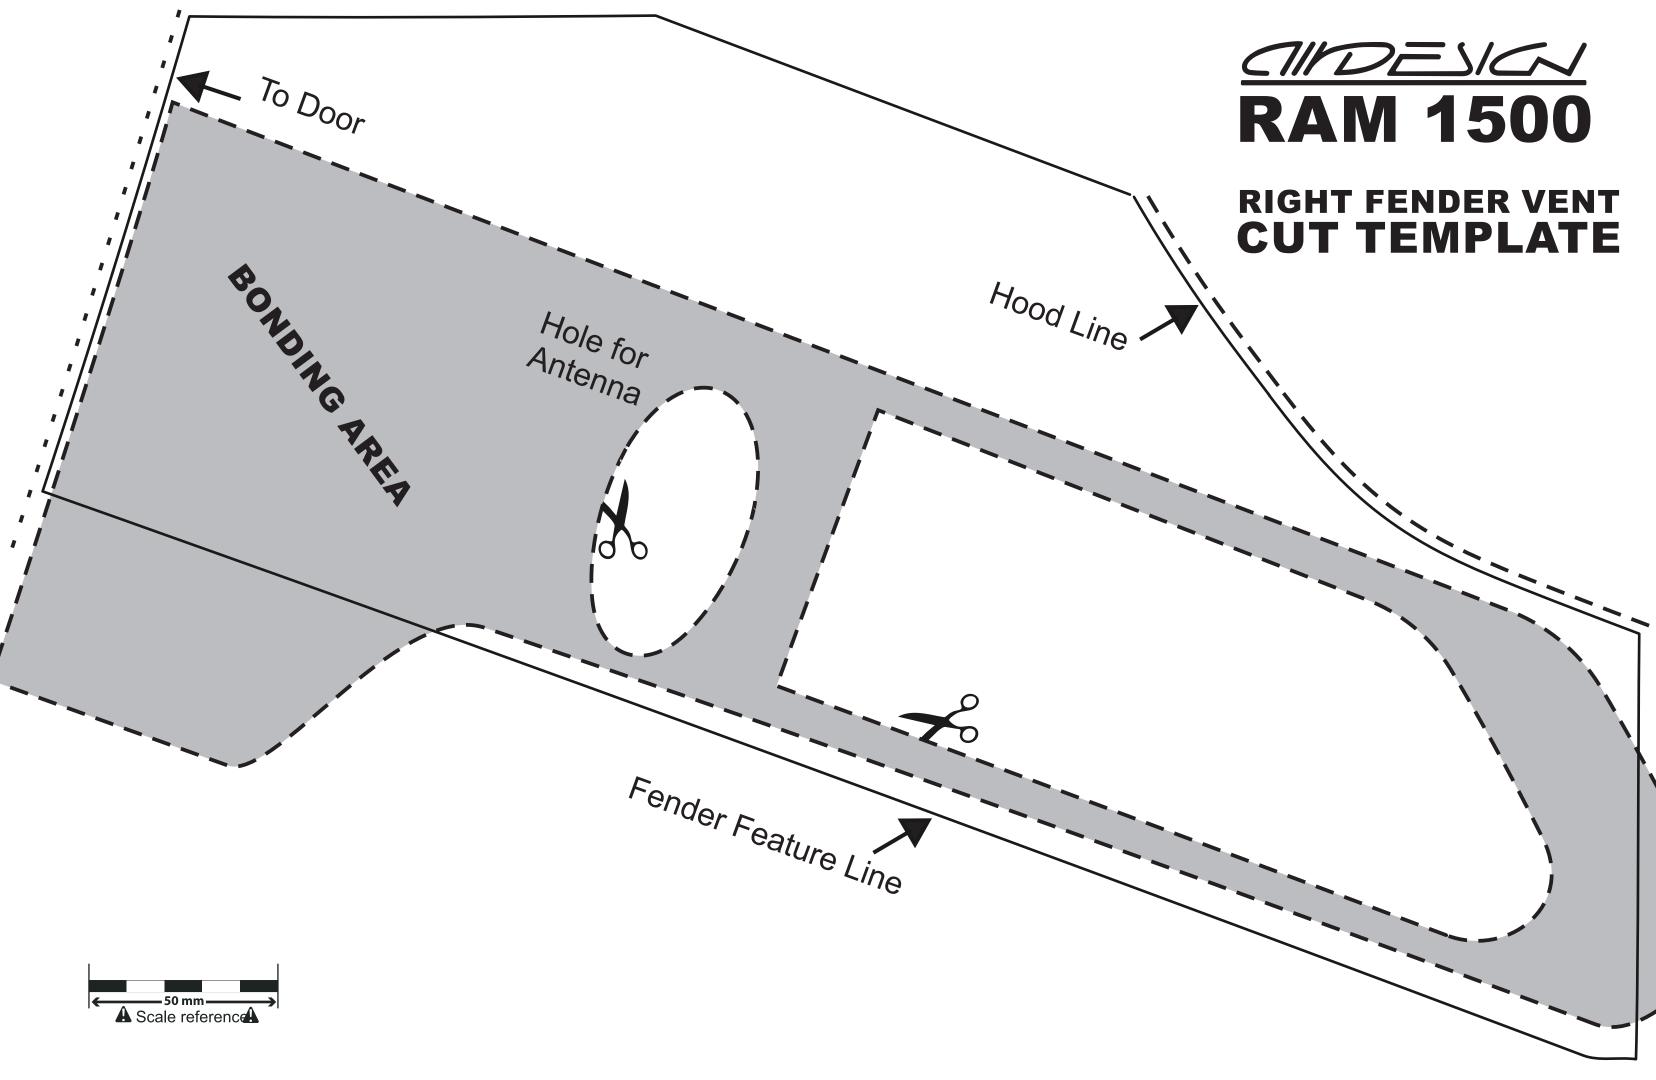

# 2 PLACE TEMPLATE

### DODGE- RAM1500 2013+

#### **INSTALLATION MANUAL**

MAKE SURE FENDER VENT DON'T BIND WHEN CHECK FITTER, IF NECESSARY USE A FILE TO SMOOTH CORNERS AND EDGES UNTIL YOU HAVE CLEARANCE ALL AROUND.

CORROSION PROTECTION

PLACE 1/8" TAPE TO THE EDGE OF THE FENDER