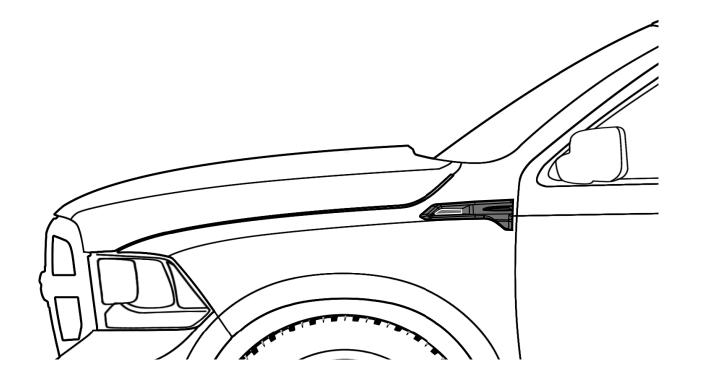

E OF THE FENDER









### **DODGE - RAM1500 2013+**

#### INSTALLATION MANUAL





**DRAW CENTER HASH MARK WITH GREASE** PENCIL ON FENDER VENT AND SHEET METAL, THIS WILL ENSURE FENDER VENT WILL BE **CENTERED TO GREASE PENCIL OUTLINE** 





FIRST CLEAN ALL OVER THE **APPLICATION AREA WITH ACETONE** 











Hold the liner out



A full surface contact between tape and substrate is important for good adhesion performance. Contact is achieved by applying pressure. In practice a pressure between 40 and 50 N/cm<sup>2</sup> is usually needed and an application temperature at or above 16 °C or 60 °F is also necessary. During application, add-on parts and tapes must have the similar temperature.











## **DODGE- RAM1500 2013+**

### **INSTALLATION MANUAL**





# **INSTALLED PARTS**