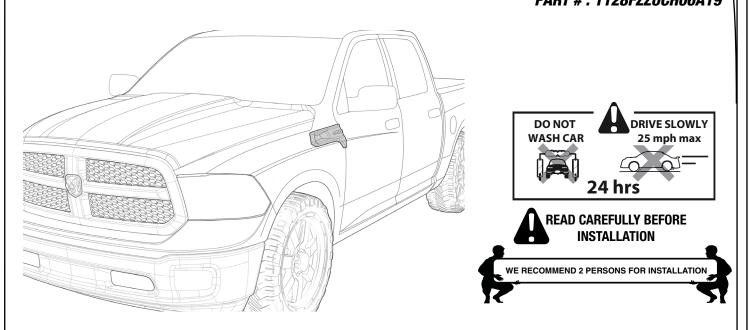

#### **INSTALLATION MANUAL**

SPORT FENDER VENTS RAM 1500 2013+ PART #: 1128FZZUCH06A19