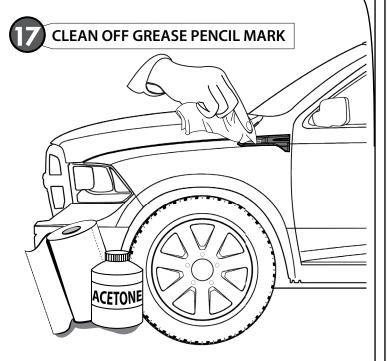

#### INSTALLATION MANUAL

**DRAW CENTER HASH MARK WITH GREASE** PENCIL ON FENDER VENT AND SHEET METAL, THIS WILL ENSURE FENDER VENT WILL BE **CENTERED TO GREASE PENCIL OUTLINE** 

FIRST CLEAN ALL OVER THE **APPLICATION AREA WITH ACETONE** 