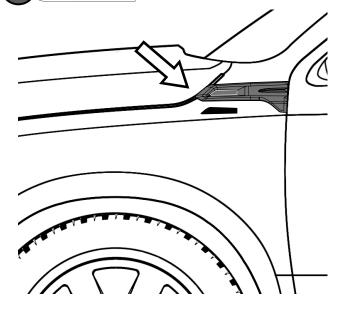

| 1 pc                  |



### **DODGE - RAM1500 2013+**

#### **INSTALLATION MANUAL**



# 2 PLACE TEMPLATE









### DODGE- RAM1500 2013+

#### **INSTALLATION MANUAL**





MAKE SURE FENDER VENT DON'T BIND WHEN CHECK FITTER, IF NECESSARY USE A FILE TO SMOOTH CORNERS AND EDGES UNTIL YOU HAVE CLEARANCE ALL AROUND.



CORROSION PROTECTION













PLACE 1/8" TAPE TO THE EDGE OF THE FENDER









### **DODGE - RAM1500 2013+**

#### INSTALLATION MANUAL





**DRAW CENTER HASH MARK WITH GREASE** PENCIL ON FENDER VENT AND SHEET METAL, THIS WILL ENSURE FENDER VENT WILL BE **CENTERED TO GREASE PENCIL OUTLINE** 





FIRST CLEAN ALL OVER THE **APPLICATION AREA WITH ACETONE** 











Hold the liner out



A full surface contact between tape and substrate is important for good adhesion performance. Contact is achieved by applying pressure. In practice a pressure between 40 and 50 N/cm<sup>2</sup> is usually needed and an application temperature at or above 16 °C or 60 °F is also necessary. During application, add-on parts and tapes must have the similar temperature.











## **DODGE- RAM1500 2013+**

### **INSTALLATION MANUAL**





# **INSTALLED PARTS**