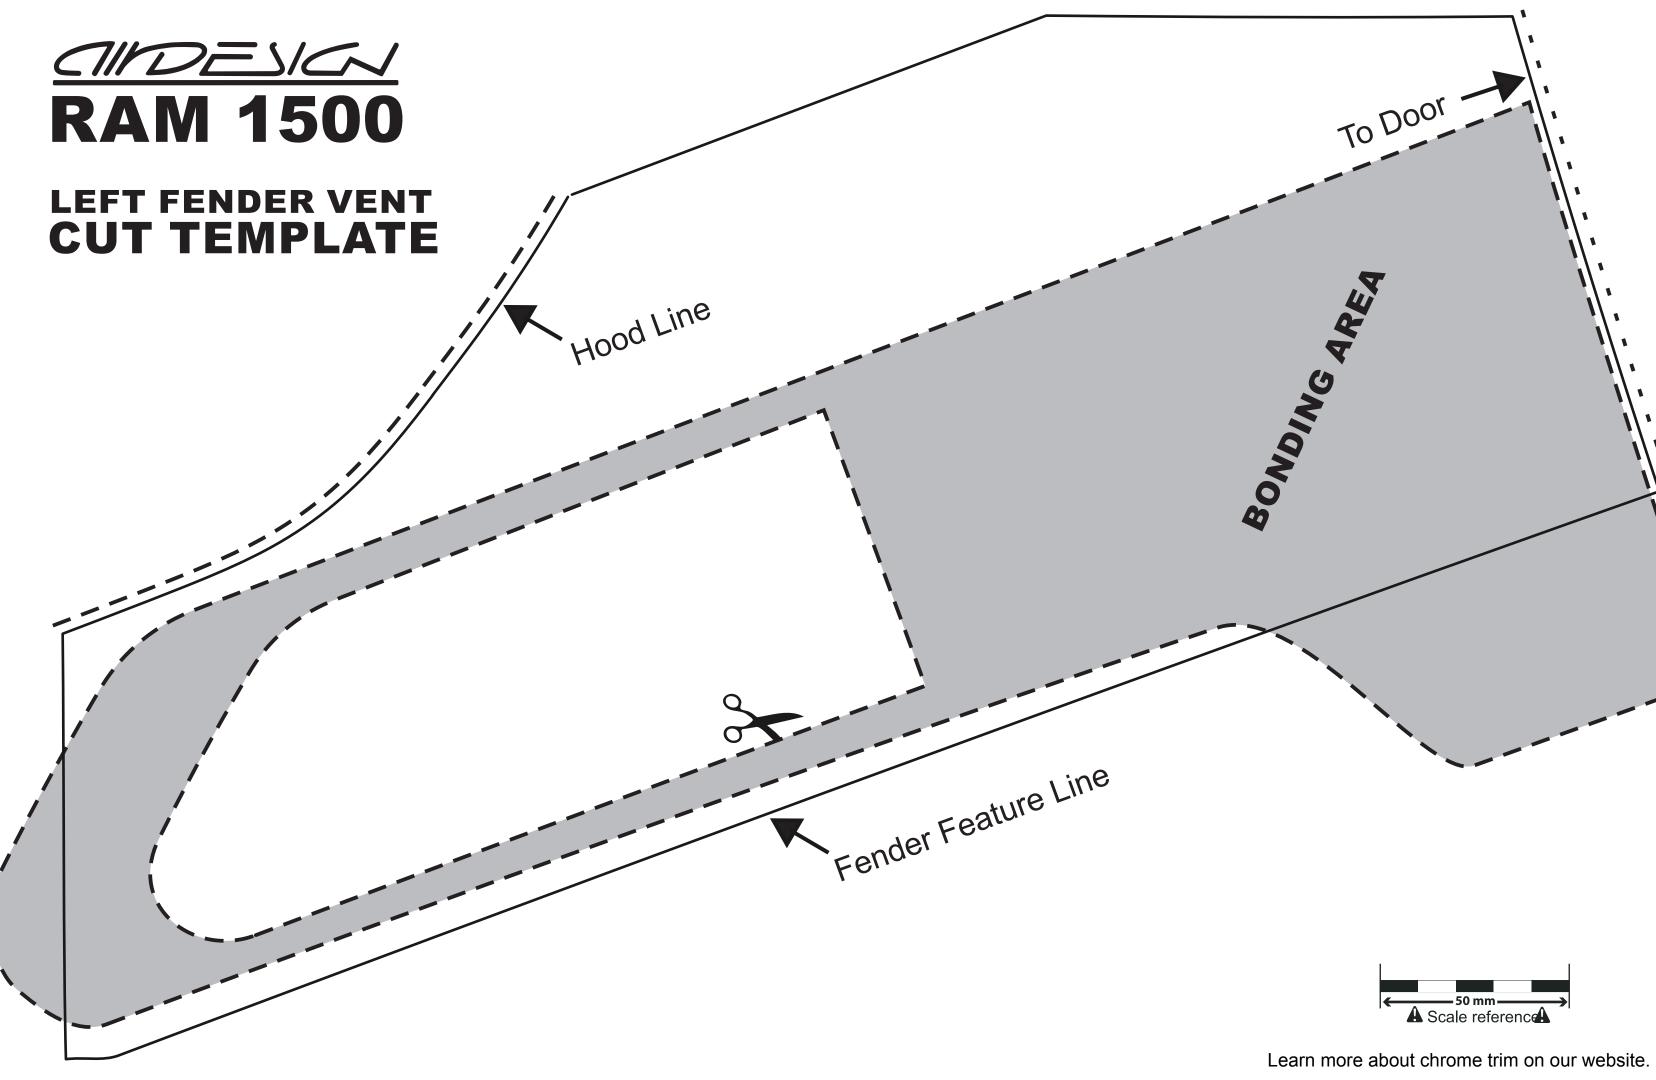

# 2 PLACE TEMPLATE

### DODGE- RAM1500 2013+

#### **INSTALLATION MANUAL**

MAKE SURE FENDER VENT DON'T BIND WHEN CHECK FITTER, IF NECESSARY USE A FILE TO SMOOTH CORNERS AND EDGES UNTIL YOU HAVE CLEARANCE ALL AROUND.

CORROSION PROTECTION

PLACE 1/8" TAPE TO THE EDGE OF THE FENDER