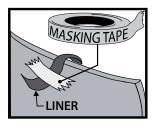

#### INSTALLATION MANUAL

**DRAW CENTER HASH MARK WITH GREASE** PENCIL ON FENDER VENT AND SHEET METAL, THIS WILL ENSURE FENDER VENT WILL BE **CENTERED TO GREASE PENCIL OUTLINE** 

FIRST CLEAN ALL OVER THE **APPLICATION AREA WITH ACETONE** 