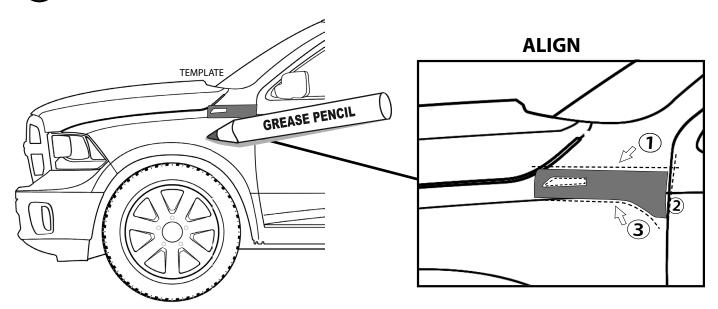

#### INSTALLATION MANUAL

**DRAW CENTER HASH MARK WITH GREASE** PENCIL ON FENDER VENT AND SHEET METAL, THIS WILL ENSURE FENDER VENT WILL BE **CENTERED TO GREASE PENCIL OUTLINE** 

FIRST CLEAN ALL OVER THE **APPLICATION AREA WITH ACETONE** 