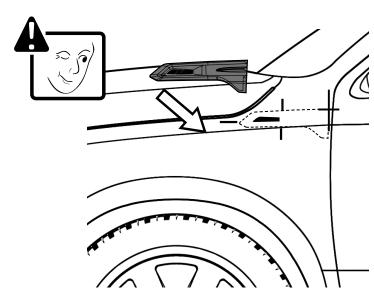

#### **INSTALLATION MANUAL**

MAKE SURE FENDER VENT DON'T BIND WHEN CHECK FITTER, IF NECESSARY USE A FILE TO SMOOTH CORNERS AND EDGES UNTIL YOU HAVE CLEARANCE ALL AROUND.

CORROSION PROTECTION

PLACE 1/8" TAPE TO THE EDGE OF THE FENDER