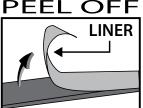

Hold the liner out

A full surface contact between tape and substrate is important for good adhesion performance. Contact is achieved by applying pressure. In practice a pressure between 40 and 50 N/cm<sup>2</sup> is usually needed and an application temperature at or above 16 °C or 60 °F is also necessary. During application, add-on parts and tapes must have the similar temperature.