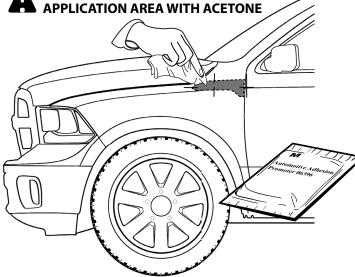

#### INSTALLATION MANUAL

**DRAW CENTER HASH MARK WITH GREASE** PENCIL ON FENDER VENT AND SHEET METAL, THIS WILL ENSURE FENDER VENT WILL BE **CENTERED TO GREASE PENCIL OUTLINE** 

FIRST CLEAN ALL OVER THE **APPLICATION AREA WITH ACETONE** 