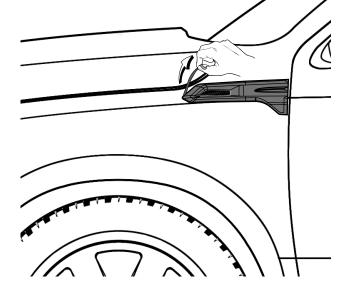

### **DODGE - RAM1500 2013+**

#### INSTALLATION MANUAL

**DRAW CENTER HASH MARK WITH GREASE** PENCIL ON FENDER VENT AND SHEET METAL, THIS WILL ENSURE FENDER VENT WILL BE **CENTERED TO GREASE PENCIL OUTLINE** 

FIRST CLEAN ALL OVER THE **APPLICATION AREA WITH ACETONE** 