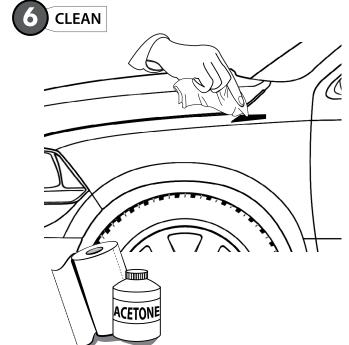

#### INSTALLATION MANUAL

**DRAW CENTER HASH MARK WITH GREASE** PENCIL ON FENDER VENT AND SHEET METAL, THIS WILL ENSURE FENDER VENT WILL BE **CENTERED TO GREASE PENCIL OUTLINE** 

FIRST CLEAN ALL OVER THE **APPLICATION AREA WITH ACETONE** 