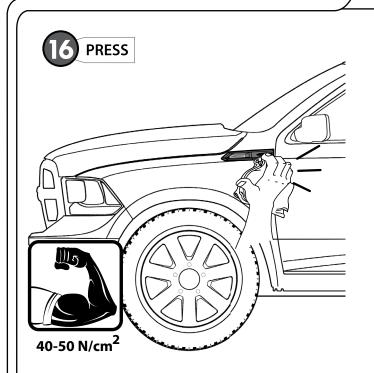

Hold the liner out

A full surface contact between tape and substrate is important for good adhesion performance. Contact is achieved by applying pressure. In practice a pressure between 40 and 50 N/cm<sup>2</sup> is usually needed and an application temperature at or above 16 °C or 60 °F is also necessary. During application, add-on parts and tapes must have the similar temperature.