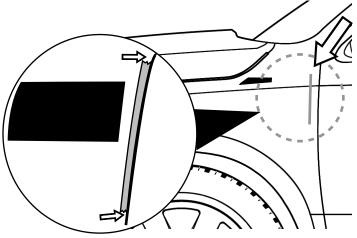

#### **INSTALLATION MANUAL**

MAKE SURE FENDER VENT DON'T BIND WHEN CHECK FITTER, IF NECESSARY USE A FILE TO SMOOTH CORNERS AND EDGES UNTIL YOU HAVE CLEARANCE ALL AROUND.

CORROSION PROTECTION

PLACE 1/8" TAPE TO THE EDGE OF THE FENDER