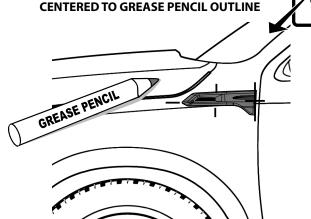

### **DODGE - RAM1500 2013+**

#### INSTALLATION MANUAL

**DRAW CENTER HASH MARK WITH GREASE** PENCIL ON FENDER VENT AND SHEET METAL, THIS WILL ENSURE FENDER VENT WILL BE **CENTERED TO GREASE PENCIL OUTLINE** 

FIRST CLEAN ALL OVER THE **APPLICATION AREA WITH ACETONE** 