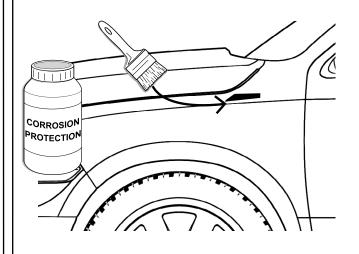

#### **INSTALLATION MANUAL**

MAKE SURE FENDER VENT DON'T BIND WHEN CHECK FITTER, IF NECESSARY USE A FILE TO SMOOTH CORNERS AND EDGES UNTIL YOU HAVE CLEARANCE ALL AROUND.

CORROSION PROTECTION

PLACE 1/8" TAPE TO THE EDGE OF THE FENDER