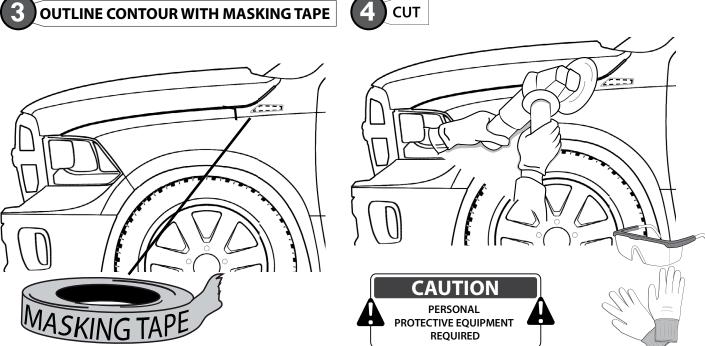

#### **INSTALLATION MANUAL**

MAKE SURE FENDER VENT DON'T BIND WHEN CHECK FITTER, IF NECESSARY USE A FILE TO SMOOTH CORNERS AND EDGES UNTIL YOU HAVE CLEARANCE ALL AROUND.

CORROSION PROTECTION

PLACE 1/8" TAPE TO THE EDGE OF THE FENDER