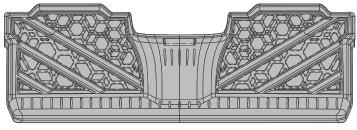

#### FLOOR LINERS SET TUNDRA 2015 CREWMAX

**PART #:** 1140NNTJTO01A16

ALL TYPE OF CABS

*LH PART # :* 1140ENTUTO01A18 *PART #:* 1140FNTUTO01A17

# **IMPORTANT**

NOT DESIGNED OR RECOMMENDED FOR MODELS EQUIPPED WITH VINYL FLOORING

**TOOLS** 

ONLY SUPER CREW CAB
PART #: 1140DNTUT001A19

READ CAREFULLY BEFORE INSTALLATION