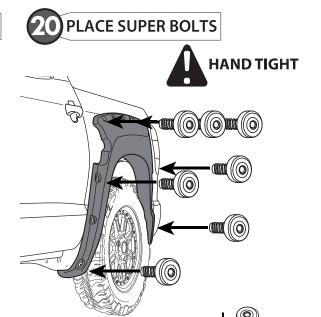

#### INSTALLATION MANUAL

MARK SILHOUETTE AND SUPER BOLTS POSITIONS

DRAW CENTER HASH MARK WITH GREASE PENCIL AT CENTER, BOTH SIDES, ON EACH SUPER BOLT AND SHEET METAL. THIS WILL ENSURE WHEEL FLARE WILL BE CENTERED TO GREASE PENCIL OUTLINE.

### SUPER BOLT INSTALLATION

# **ATTENTION**

FOR GOOD ADHESION IT IS NECESSARY TO APPLY AS MUCH PRESSURE AS POSSIBLE ALL OVER THE EDGE AND CENTER OF THE SUPER BOLTS STUDS.