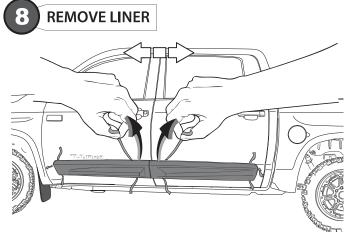

Hold the liner out

A full surface contact between tape and substrate is decisive for good adhesion performance. Contact is achieved by applying pressure. In practice a pressure between 40 and 50 N/cm² is usually needed and an application temperature between 25 and 45 °C or 77 and 113 °F is also necessary. During application, add-on parts and tapes must have the similar temperature.