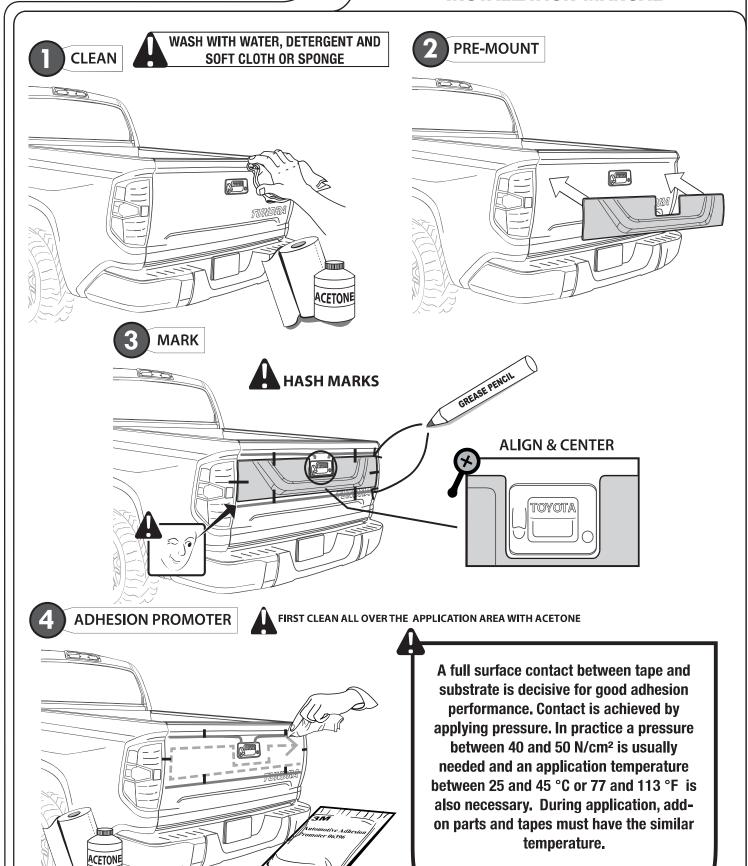

#### INSTALLATION MANUAL

DRAW CENTER HASH MARK WITH GREASE PENCIL
ON PANELS AND SHEET METAL, THIS WILL ENSURE
PANELS WILL BE CENTERED TO GREASE PENCIL
OUTLINE.

ADHESION PROMOTER

FIRST CLEAN ALL OVER THE APPLICATION AREA WITH ACETONE

A full surface contact between tape and substrate is decisive for good adhesion performance. Contact is achieved by applying pressure. In practice a pressure between 40 and 50 N/cm² is usually needed and an application temperature between 25 and 45 °C or 77 and 113 °F is also necessary. During application, add-on parts and tapes must have the similar temperature.