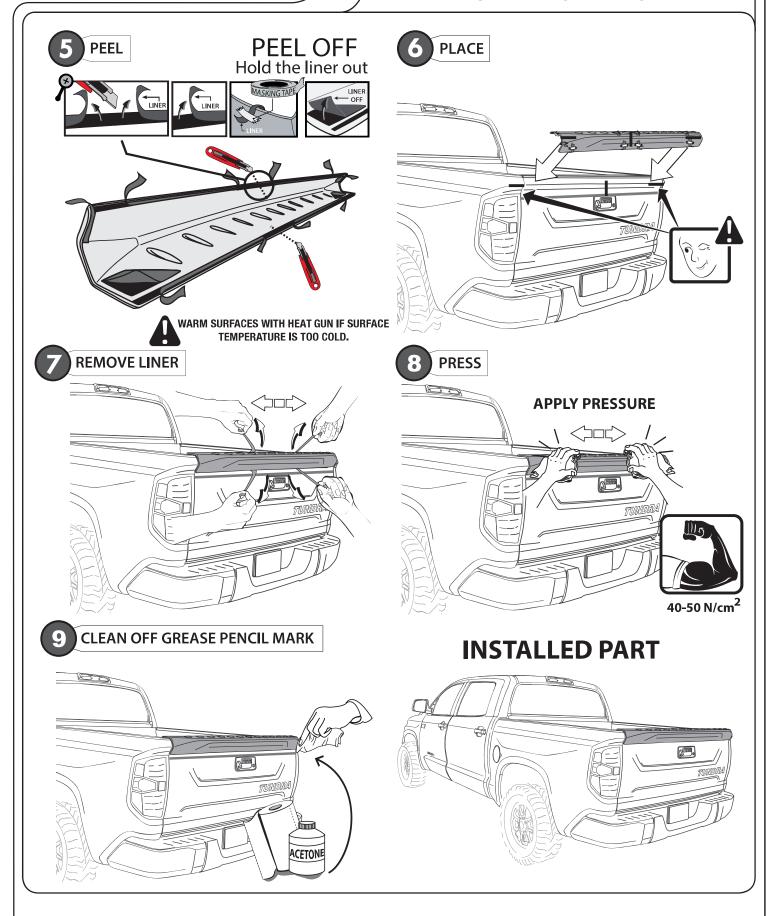

#### INSTALLATION MANUAL

DRAW CENTER HASH MARK WITH GREASE PENCIL ON HOOD SCOOP AND SHEET METAL, THIS WILL ENSURE HOOD SCOOP WILL BE CENTERED TO GREASE PENCIL OUTLINE.

WARM SURFACES WITH HEAT GUN IF SURFACE TEMPERATURE IS TOO COLD.

Hold the liner out

A full surface contact between tape and substrate is decisive for good adhesion performance. Contact is achieved by applying pressure. In practice a pressure between 40 and 50 N/cm² is usually needed and an application temperature between 25 and 45 °C or 77 and 113 °F is also necessary. During application, add-on parts and tapes must have the similar temperature.

#### **INSTALLATION MANUAL**

CONNECT CABLES TO BATTERY

MOUNT GRILLE AND PLASTIC COVERS

CLEAN OFF GREASE PENCIL MARK