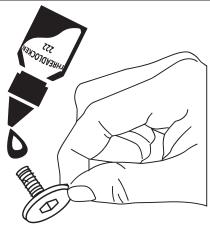

#### INSTALLATION MANUAL

19 APPLY LOCTITE THREADLOCKER TO SUPER BOLT'S THREAD

CLEAN THE GREASE PENCIL MARK