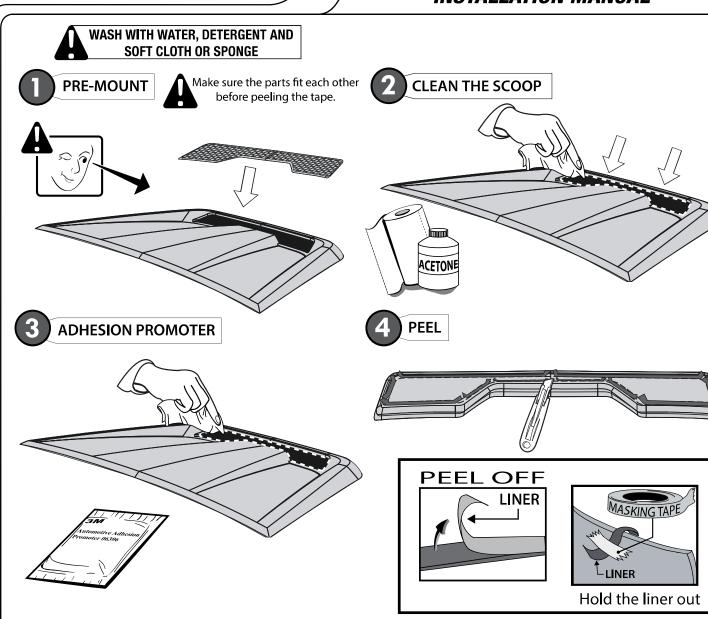

#### INSTALLATION MANUAL

DRAW CENTER HASH MARK WITH GREASE PENCIL ON HOOD SCOOP AND SHEET METAL, THIS WILL ENSURE HOOD SCOOP WILL BE CENTERED TO GREASE PENCIL OUTLINE.

WARM SURFACES WITH HEAT GUN IF SURFACE TEMPERATURE IS TOO COLD.

Hold the liner out

A full surface contact between tape and substrate is decisive for good adhesion performance. Contact is achieved by applying pressure. In practice a pressure between 40 and 50 N/cm² is usually needed and an application temperature between 25 and 45 °C or 77 and 113 °F is also necessary. During application, add-on parts and tapes must have the similar temperature.