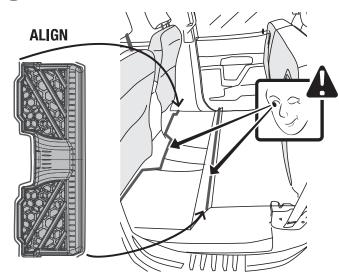

#### INSTALLATION MANUAL

2 IDENTIFY

MAKE SURE YOUR VEHICLE ALREADY HAVE OEM CAR MAT FASTENERS YOU MUST HAVE THEM FOR PROPER INSTALLATION

IF IT DOES NOT HAVE, GET THIS PARTS FROM YOUR LOCAL DEALER

#### INSTALLATION MANUAL

FOR CO-DRIVER'S SIDE REPEAT STEPS 3 & 4

FOR REAR SIDE REPEAT STEPS 3 & 4

RH

**FRONT** 

**REAR** 

**FRONT** 

**BACK** 