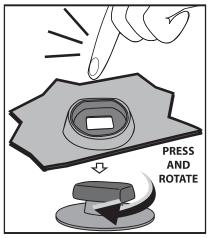

### SUPER BOLT INSTALLATION

# **ATTENTION**

FOR GOOD ADHESION IT IS NECESSARY TO APPLY AS MUCH PRESSURE AS POSSIBLE ALL OVER THE EDGE AND CENTER OF THE SUPER BOLTS STUDS.

### **SUPER BOLT STUDS**

40-50 N/cm<sup>2</sup>

A full surface contact between tape and substrate is decisive for good adhesion performance.

Contact is achieved by applying pressure. In practice a pressure between 40 and 50 N/cm² is usually needed and an application temperature between 25 and 45 °C or 77 and 113 °F is also necessary.

During application, add-on parts and tapes must have the similar temperature.