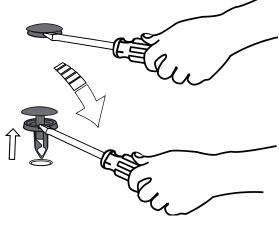

#### **INSTALLATION MANUAL**

WASH WITH WATER, DETERGENT AND SOFT CLOTH OR SPONGE

REMOVE GRILLE AND PLASTIC COVERS

**GREASE PENCIL OUTLINE.** 