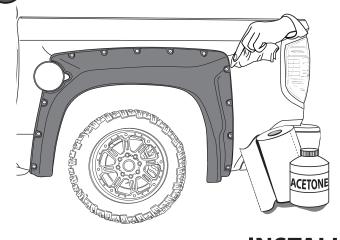

#### INSTALLATION MANUAL

DRAW CENTER HASH MARK WITH GREASE PENCIL
ON PANELS AND SHEET METAL, THIS WILL ENSURE
PANELS WILL BE CENTERED TO GREASE PENCIL
OUTLINE.

ADHESION PROMOTER

FIRST CLEAN ALL OVER THE APPLICATION AREA WITH ACETONE