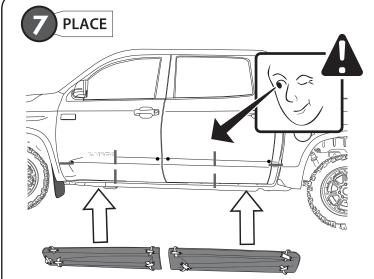

#### FRONT & REAR ROCKER PANEL

FACTORY DOOR MOLDING HAVE TO BE REMOVED BEFORE INSTALLING DOOR ROCKER PANEL

# LOCATE REFERENCE POINTS