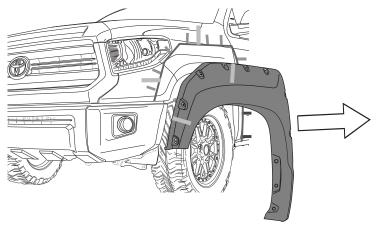

#### FRONT & REAR ROCKER PANEL

FACTORY DOOR MOLDING HAVE TO BE REMOVED BEFORE INSTALLING DOOR ROCKER PANEL

# LOCATE REFERENCE POINTS