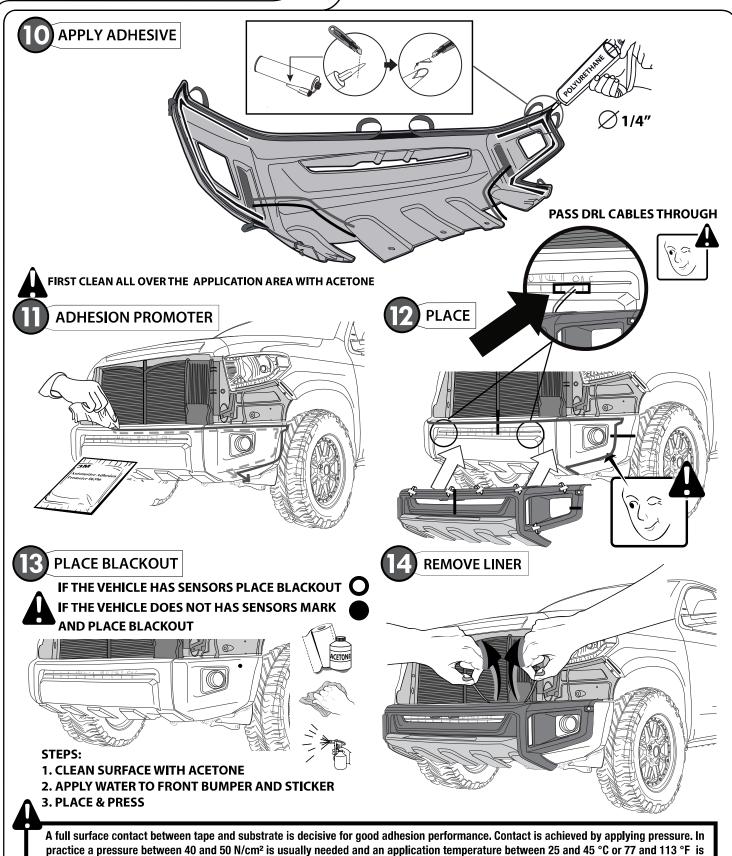

In case the vehicle counts with proximity sensors relocate them following the instructions, otherwise continue with the rest of the manual.

#### \*Already installed in the part

Ø6mm

| ITEM | DESCRIPTION                                 | DRAWING         | AMOUNT                |
|------|---------------------------------------------|-----------------|-----------------------|
| A    | * VHB TAPE                                  |                 | Included in the parts |
| В    | PUSH PIN WURTH 387                          |                 | 8 pcs                 |
| С    | DRL LED OSRAM PX-5                          |                 | 1 set                 |
| D    | * BUTTON HEAD ALLEN STAINLESS SCREW M4 X 16 |                 | 4 pcs                 |
| E    | * WASHER 3/16                               |                 | 4 pcs                 |
| F    | * STAINLESS LOCK NUT M4                     |                 | 4 pcs                 |
| G    | GREASE PENCIL                               | GREASE PERCIL   | 1 pc                  |
| н    | AUTOMOTIVE ADHESION<br>PROMOTER             |                 | 1 pc                  |
| I    | QUICK SPLICE TAP<br>CONECTOR                |                 | 4 pcs                 |
| J    | WIRE EXTENSION                              | - Tank          | Included              |
| K    | POLYURETHANE ADHESIVE                       |                 | 1 pc                  |
| L    | BLACKOUT                                    | 00              | 4 pcs                 |
| M    | ECO DOME                                    | <u>airdesia</u> | 1 pc                  |

#### **INSTALLATION MANUAL**

A full surface contact between tape and substrate is decisive for good adhesion performance. Contact is achieved by applying pressure. In practice a pressure between 40 and 50 N/cm² is usually needed and an application temperature between 25 and 45 °C or 77 and 113 °F is also necessary. During application, addon parts and tapes must have the similar temperature.