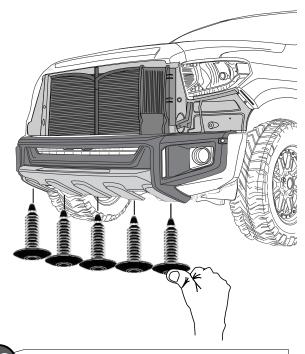

### SUPER BOLT INSTALLATION

# **ATTENTION**

FOR GOOD ADHESION IT IS NECESSARY TO APPLY AS MUCH PRESSURE AS POSSIBLE ALL OVER THE EDGE AND CENTER OF THE SUPER BOLTS STUDS.

### **SUPER BOLT STUDS**

40-50 N/cm<sup>2</sup>

A full surface contact between tape and substrate is decisive for good adhesion performance.

Contact is achieved by applying pressure. In practice a pressure between 40 and 50 N/cm² is usually needed and an application temperature between 25 and 45 °C or 77 and 113 °F is also necessary.

During application, add-on parts and tapes must have the similar temperature.