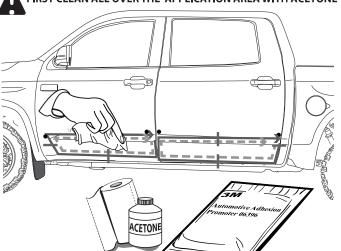

#### INSTALLATION MANUAL

DRAW CENTER HASH MARK WITH GREASE PENCIL
ON PANELS AND SHEET METAL, THIS WILL ENSURE
PANELS WILL BE CENTERED TO GREASE PENCIL
OUTLINE.

ADHESION PROMOTER

FIRST CLEAN ALL OVER THE APPLICATION AREA WITH ACETONE