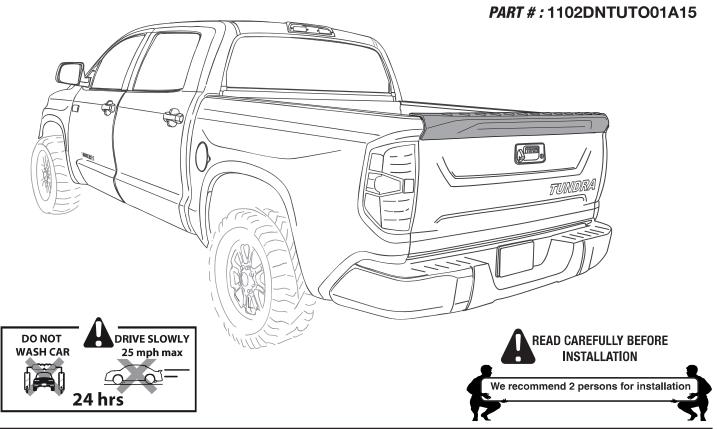

#### **INSTALLATION MANUAL**

TAILGATE APPLIQUE TUNDRA

### **CHECK LIST**

#### \*Already installed in the part

| ITEM | DESCRIPTION       | DRAWING         | <b>AMOUNT</b>         |
|------|-------------------|-----------------|-----------------------|
| A    | * VHB TAPE        |                 | Included in the parts |
| В    | GREASE PENCIL     | GREASE PENCIL   | 1 pc                  |
| С    | ADHESION PROMOTER |                 | 1 pc                  |
| D    | ECO DOME          | <u>airdesia</u> | 1 pc                  |