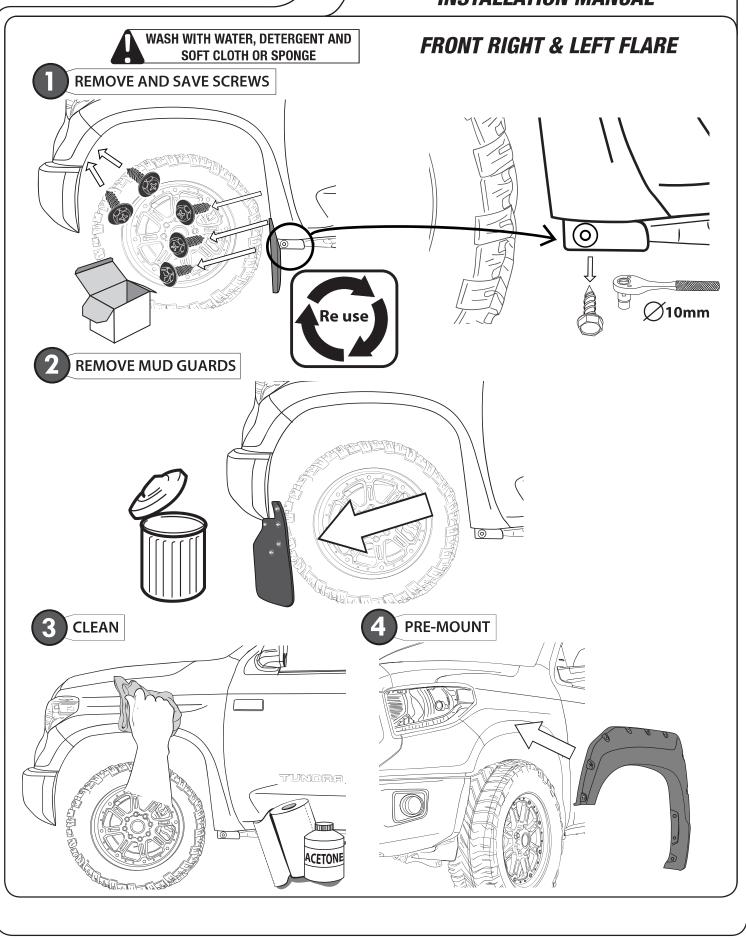

#### SUPER-BOLT FENDER FLARES SET TUNDRA 2015 LONG & STANDARD BED

**PART #:** 1109NNTJTO01A10

**READ CAREFULLY BEFORE** INSTALLATION

We recommend 2 persons for installation

CHECK LIST

### REMOVE MUD GUARDS

INSTALLATION MANUAL

#### **INSTALLATION MANUAL**

WASH WITH WATER, DETERGENT AND SOFT CLOTH OR SPONGE

REMOVE GRILLE AND PLASTIC COVERS

**GREASE PENCIL OUTLINE.** 