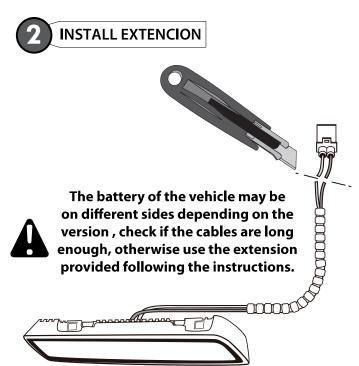

#### **INSTALLATION DRL TO BATTERY**

# THE ENGINE HAS TO BE RUNNING FOR THE DRL'S TO FUNCTION

HEAD LIGHT DRIVER'S SIDE

If the DRL's did not turn on inmediatly when the vehicle starts, please wait a few minutes until the computer resets and then the lights will lit up

In case the vehicle counts with proximity sensors relocate them following the instructions, otherwise continue with the rest of the manual.