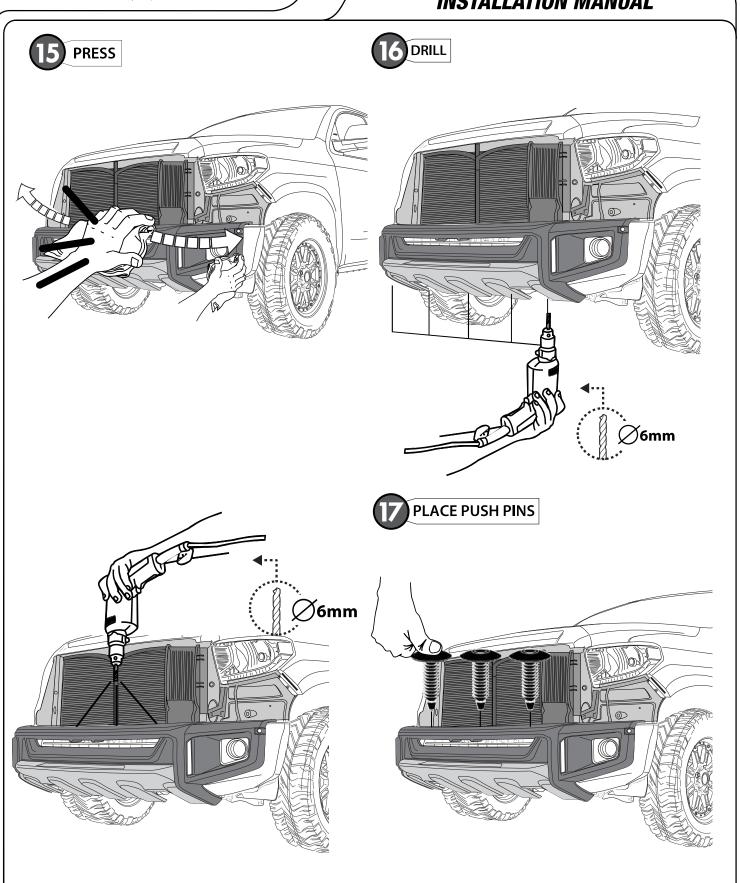

#### \*Already installed in the part

Ø6mm

| ITEM | DESCRIPTION                                 | DRAWING         | AMOUNT                |
|------|---------------------------------------------|-----------------|-----------------------|
| A    | * VHB TAPE                                  |                 | Included in the parts |
| В    | PUSH PIN WURTH 387                          |                 | 8 pcs                 |
| С    | DRL LED OSRAM PX-5                          |                 | 1 set                 |
| D    | * BUTTON HEAD ALLEN STAINLESS SCREW M4 X 16 |                 | 4 pcs                 |
| E    | * WASHER 3/16                               |                 | 4 pcs                 |
| F    | * STAINLESS LOCK NUT M4                     |                 | 4 pcs                 |
| G    | GREASE PENCIL                               | GREASE PERCIL   | 1 pc                  |
| н    | AUTOMOTIVE ADHESION<br>PROMOTER             |                 | 1 pc                  |
| I    | QUICK SPLICE TAP<br>CONECTOR                |                 | 4 pcs                 |
| J    | WIRE EXTENSION                              | - Tank          | Included              |
| K    | POLYURETHANE ADHESIVE                       |                 | 1 pc                  |
| L    | BLACKOUT                                    | 00              | 4 pcs                 |
| M    | ECO DOME                                    | <u>airdesia</u> | 1 pc                  |