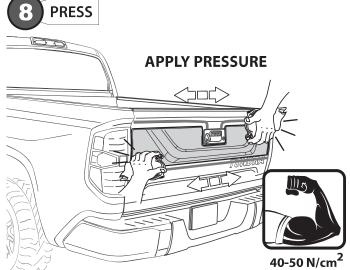

#### **INSTALLATION MANUAL**

A full surface contact between tape and substrate is decisive for good adhesion performance. Contact is achieved by applying pressure. In practice a pressure between 40 and 50 N/cm² is usually needed and an application temperature between 25 and 45 °C or 77 and 113 °F is also necessary. During application, addon parts and tapes must have the similar temperature.