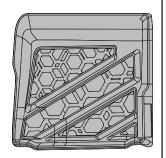

#### FLOOR LINERS SET TUNDRA 2015 CREWMAX

**PART #:** 1140NNTJTO01A16

ALL TYPE OF CABS

*LH PART # :* 1140ENTUTO01A18 *PART #:* 1140FNTUTO01A17

# **IMPORTANT**

NOT DESIGNED OR RECOMMENDED FOR MODELS EQUIPPED WITH VINYL FLOORING

**TOOLS** 

ONLY SUPER CREW CAB
PART #: 1140DNTUT001A19

READ CAREFULLY BEFORE INSTALLATION