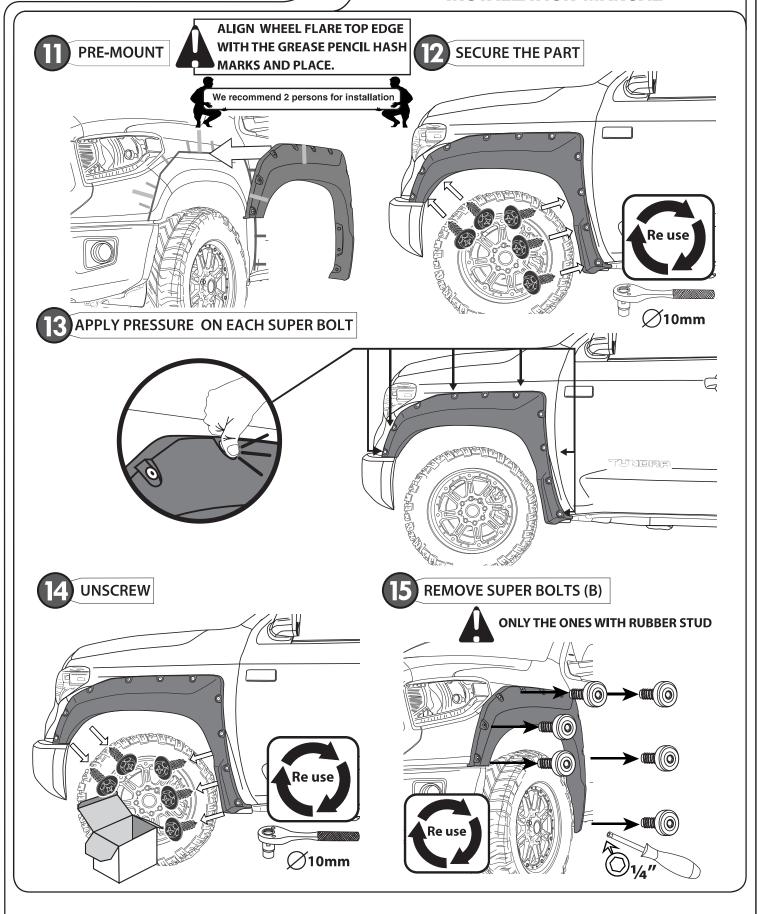

#### INSTALLATION MANUAL

MARK SILHOUETTE AND SUPER BOLTS POSITIONS

DRAW CENTER HASH MARK WITH GREASE PENCIL AT CENTER, BOTH SIDES, ON EACH SUPER BOLT AND SHEET METAL. THIS WILL ENSURE WHEEL FLARE WILL BE CENTERED TO GREASE PENCIL OUTLINE.

#### INSTALLATION MANUAL

19 APPLY LOCTITE THREADLOCKER TO SUPER BOLT'S THREAD

CLEAN THE GREASE PENCIL MARK