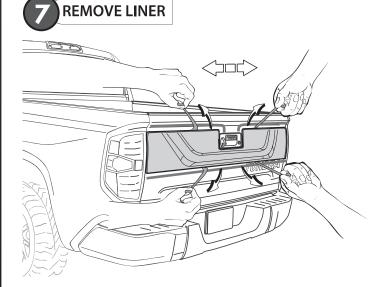

Hold the liner out

A full surface contact between tape and substrate is decisive for good adhesion performance. Contact is achieved by applying pressure. In practice a pressure between 40 and 50 N/cm² is usually needed and an application temperature between 25 and 45 °C or 77 and 113 °F is also necessary. During application, add-on parts and tapes must have the similar temperature.