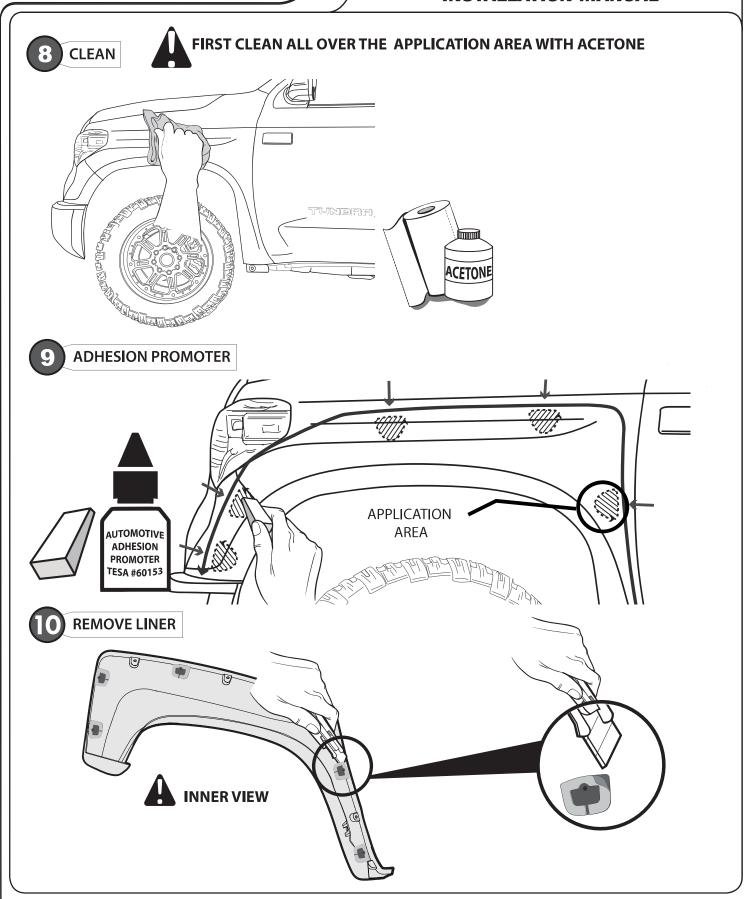

#### INSTALLATION MANUAL

DRAW CENTER HASH MARK WITH GREASE PENCIL
ON PANELS AND SHEET METAL, THIS WILL ENSURE
PANELS WILL BE CENTERED TO GREASE PENCIL
OUTLINE.

ADHESION PROMOTER

FIRST CLEAN ALL OVER THE APPLICATION AREA WITH ACETONE

Hold the liner out

A full surface contact between tape and substrate is decisive for good adhesion performance. Contact is achieved by applying pressure. In practice a pressure between 40 and 50 N/cm² is usually needed and an application temperature between 25 and 45 °C or 77 and 113 °F is also necessary. During application, add-on parts and tapes must have the similar temperature.