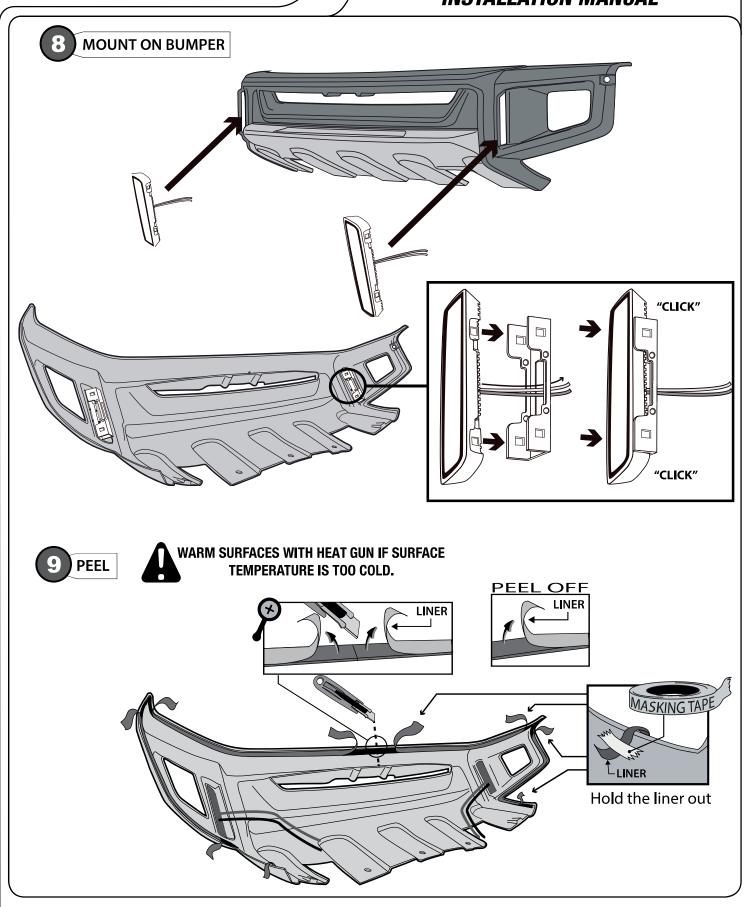

#### INSTALLATION MANUAL

DRAW CENTER HASH MARK WITH GREASE PENCIL ON HOOD SCOOP AND SHEET METAL, THIS WILL ENSURE HOOD SCOOP WILL BE CENTERED TO GREASE PENCIL OUTLINE.

WARM SURFACES WITH HEAT GUN IF SURFACE TEMPERATURE IS TOO COLD.

Hold the liner out

A full surface contact between tape and substrate is decisive for good adhesion performance. Contact is achieved by applying pressure. In practice a pressure between 40 and 50 N/cm² is usually needed and an application temperature between 25 and 45 °C or 77 and 113 °F is also necessary. During application, add-on parts and tapes must have the similar temperature.