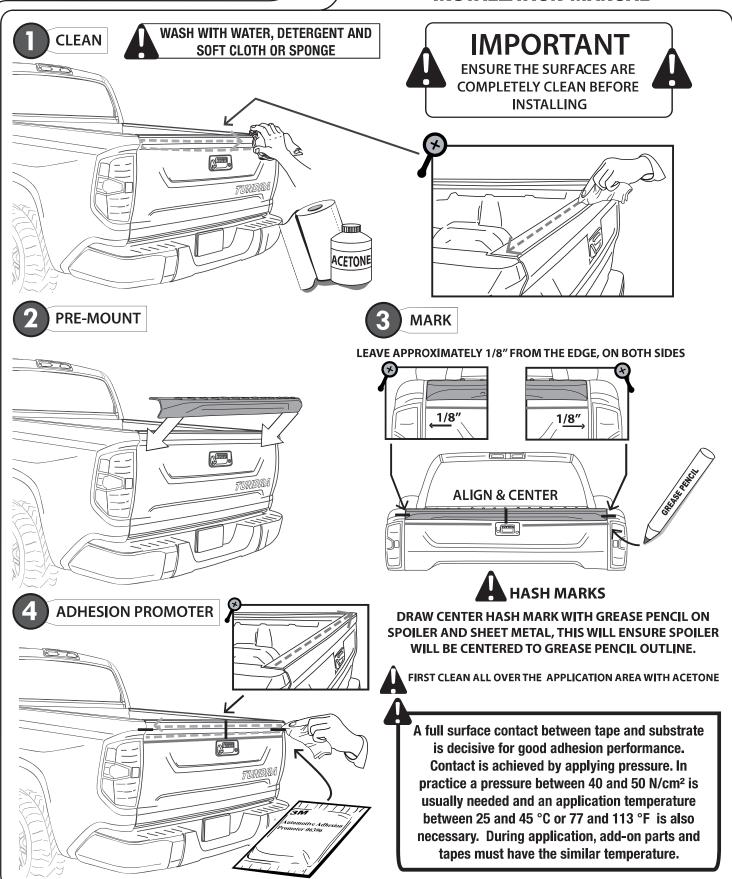

#### **INSTALLATION MANUAL**

WASH WITH WATER, DETERGENT AND SOFT CLOTH OR SPONGE

REMOVE GRILLE AND PLASTIC COVERS

**GREASE PENCIL OUTLINE.** 

#### INSTALLATION MANUAL

DRAW CENTER HASH MARK WITH GREASE PENCIL
ON PANELS AND SHEET METAL, THIS WILL ENSURE
PANELS WILL BE CENTERED TO GREASE PENCIL
OUTLINE.

ADHESION PROMOTER

FIRST CLEAN ALL OVER THE APPLICATION AREA WITH ACETONE

A full surface contact between tape and substrate is decisive for good adhesion performance. Contact is achieved by applying pressure. In practice a pressure between 40 and 50 N/cm² is usually needed and an application temperature between 25 and 45 °C or 77 and 113 °F is also necessary. During application, add-on parts and tapes must have the similar temperature.