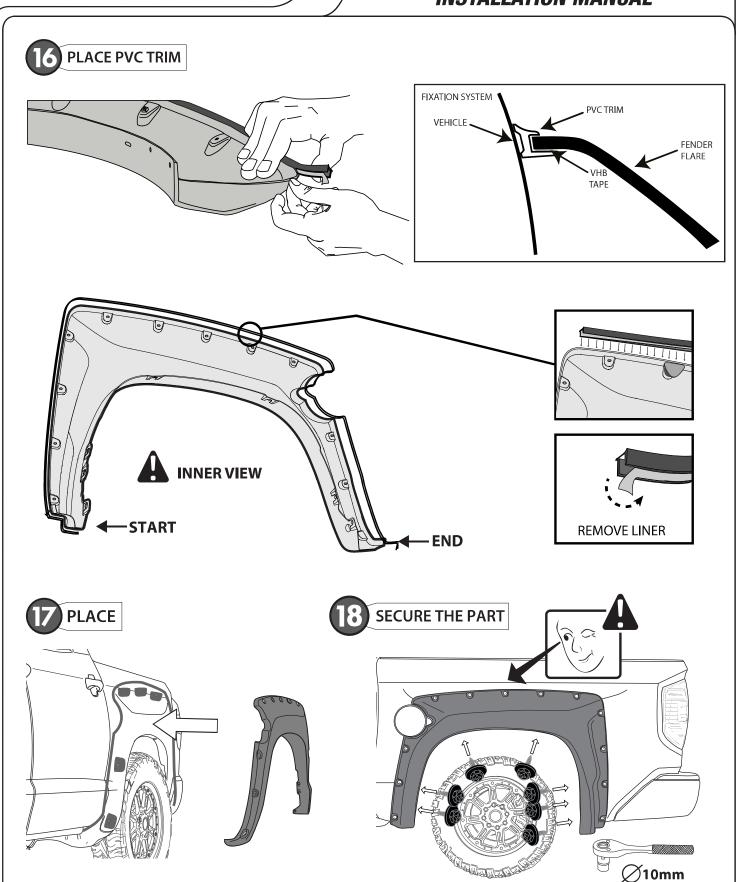

#### INSTALLATION MANUAL

In case of installing Front Bumper and Fender Flares kit, make sure to install Front Bumper first

#### SUPER-BOLT FENDER FLARES SET TUNDRA 2015 LONG & STANDARD BED

**PART #:** 1109NNTJTO01A10

**READ CAREFULLY BEFORE** INSTALLATION

We recommend 2 persons for installation

CHECK LIST

#### \*Already installed in the part

| ITEM | DESCRIPTION                                                               | DRAWING                                                                                                                                                                                                                                                                                                                                                                                                                                                                                                                                                                                                                                                                                                                                                                                                                                                                                                                                                                                                                                                                                                                                                                                                                                                                                                                                                                                                                                                                                                                                                                                                                                                                                                                                                                                                                                                                                                                                                                                                                                                                                                                       | AMOUNT |
|------|---------------------------------------------------------------------------|-------------------------------------------------------------------------------------------------------------------------------------------------------------------------------------------------------------------------------------------------------------------------------------------------------------------------------------------------------------------------------------------------------------------------------------------------------------------------------------------------------------------------------------------------------------------------------------------------------------------------------------------------------------------------------------------------------------------------------------------------------------------------------------------------------------------------------------------------------------------------------------------------------------------------------------------------------------------------------------------------------------------------------------------------------------------------------------------------------------------------------------------------------------------------------------------------------------------------------------------------------------------------------------------------------------------------------------------------------------------------------------------------------------------------------------------------------------------------------------------------------------------------------------------------------------------------------------------------------------------------------------------------------------------------------------------------------------------------------------------------------------------------------------------------------------------------------------------------------------------------------------------------------------------------------------------------------------------------------------------------------------------------------------------------------------------------------------------------------------------------------|--------|
| A    | *SUPER BOLTS' RUBBER STUDS                                                |                                                                                                                                                                                                                                                                                                                                                                                                                                                                                                                                                                                                                                                                                                                                                                                                                                                                                                                                                                                                                                                                                                                                                                                                                                                                                                                                                                                                                                                                                                                                                                                                                                                                                                                                                                                                                                                                                                                                                                                                                                                                                                                               | 26 pcs |
| В    | *STAINLESS SUPER BOLT M6 X14                                              |                                                                                                                                                                                                                                                                                                                                                                                                                                                                                                                                                                                                                                                                                                                                                                                                                                                                                                                                                                                                                                                                                                                                                                                                                                                                                                                                                                                                                                                                                                                                                                                                                                                                                                                                                                                                                                                                                                                                                                                                                                                                                                                               | 45 pcs |
| С    | *STAINLESS LOCKNUT M6                                                     |                                                                                                                                                                                                                                                                                                                                                                                                                                                                                                                                                                                                                                                                                                                                                                                                                                                                                                                                                                                                                                                                                                                                                                                                                                                                                                                                                                                                                                                                                                                                                                                                                                                                                                                                                                                                                                                                                                                                                                                                                                                                                                                               | 19 pcs |
| D    | PHILLIPS - HEX HEAD SEMS TAPPING SCREW<br>M 6.3 X 25 M 16 M WASHER / 10 M |                                                                                                                                                                                                                                                                                                                                                                                                                                                                                                                                                                                                                                                                                                                                                                                                                                                                                                                                                                                                                                                                                                                                                                                                                                                                                                                                                                                                                                                                                                                                                                                                                                                                                                                                                                                                                                                                                                                                                                                                                                                                                                                               | 16 pcs |
| E    | AUTOMOTIVE ADHESION PROMOTER<br>TESA # 60153                              | A<br>and<br>and<br>and<br>and<br>and<br>and                                                                                                                                                                                                                                                                                                                                                                                                                                                                                                                                                                                                                                                                                                                                                                                                                                                                                                                                                                                                                                                                                                                                                                                                                                                                                                                                                                                                                                                                                                                                                                                                                                                                                                                                                                                                                                                                                                                                                                                                                                                                                   | 1 pc   |
| F    | APPLICATION SPONGE                                                        |                                                                                                                                                                                                                                                                                                                                                                                                                                                                                                                                                                                                                                                                                                                                                                                                                                                                                                                                                                                                                                                                                                                                                                                                                                                                                                                                                                                                                                                                                                                                                                                                                                                                                                                                                                                                                                                                                                                                                                                                                                                                                                                               | 1 pc   |
| G    | GREASE PENCIL                                                             | GREASE PENCIL                                                                                                                                                                                                                                                                                                                                                                                                                                                                                                                                                                                                                                                                                                                                                                                                                                                                                                                                                                                                                                                                                                                                                                                                                                                                                                                                                                                                                                                                                                                                                                                                                                                                                                                                                                                                                                                                                                                                                                                                                                                                                                                 | 1 pc   |
| н    | PVC TRIM                                                                  |                                                                                                                                                                                                                                                                                                                                                                                                                                                                                                                                                                                                                                                                                                                                                                                                                                                                                                                                                                                                                                                                                                                                                                                                                                                                                                                                                                                                                                                                                                                                                                                                                                                                                                                                                                                                                                                                                                                                                                                                                                                                                                                               | 33 ft  |
| ı    | STAINLESS LOCKNUT M5                                                      |                                                                                                                                                                                                                                                                                                                                                                                                                                                                                                                                                                                                                                                                                                                                                                                                                                                                                                                                                                                                                                                                                                                                                                                                                                                                                                                                                                                                                                                                                                                                                                                                                                                                                                                                                                                                                                                                                                                                                                                                                                                                                                                               | 2 pcs  |
| J    | L-BRACKET                                                                 | 0 0                                                                                                                                                                                                                                                                                                                                                                                                                                                                                                                                                                                                                                                                                                                                                                                                                                                                                                                                                                                                                                                                                                                                                                                                                                                                                                                                                                                                                                                                                                                                                                                                                                                                                                                                                                                                                                                                                                                                                                                                                                                                                                                           | 2 pcs  |
| K    | BUTTON HEAD STAINLESS<br>SCREW M5 X 10                                    |                                                                                                                                                                                                                                                                                                                                                                                                                                                                                                                                                                                                                                                                                                                                                                                                                                                                                                                                                                                                                                                                                                                                                                                                                                                                                                                                                                                                                                                                                                                                                                                                                                                                                                                                                                                                                                                                                                                                                                                                                                                                                                                               | 2 pcs  |
| L    | WASHER M5                                                                 |                                                                                                                                                                                                                                                                                                                                                                                                                                                                                                                                                                                                                                                                                                                                                                                                                                                                                                                                                                                                                                                                                                                                                                                                                                                                                                                                                                                                                                                                                                                                                                                                                                                                                                                                                                                                                                                                                                                                                                                                                                                                                                                               | 2 pcs  |
| М    | THREADLOCKER 222                                                          | A Common of the | 1 pc   |
| N    | ECO DOME                                                                  | <u>airdesia</u>                                                                                                                                                                                                                                                                                                                                                                                                                                                                                                                                                                                                                                                                                                                                                                                                                                                                                                                                                                                                                                                                                                                                                                                                                                                                                                                                                                                                                                                                                                                                                                                                                                                                                                                                                                                                                                                                                                                                                                                                                                                                                                               | 1 pc   |

#### INSTALLATION MANUAL

MARK SILHOUETTE AND SUPER BOLTS POSITIONS

DRAW CENTER HASH MARK WITH GREASE PENCIL AT CENTER, BOTH SIDES, ON EACH SUPER BOLT AND SHEET METAL. THIS WILL ENSURE WHEEL FLARE WILL BE CENTERED TO GREASE PENCIL OUTLINE.

### REMOVE MUD GUARDS

INSTALLATION MANUAL

### SUPER BOLT INSTALLATION

#### INSTALLATION MANUAL

19 APPLY LOCTITE THREADLOCKER TO SUPER BOLT'S THREAD

CLEAN THE GREASE PENCIL MARK