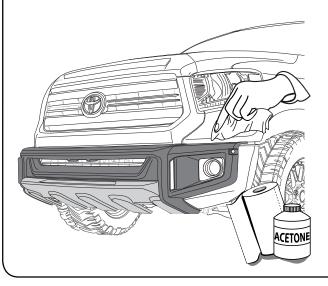

#### INSTALLATION MANUAL

**HOOD SCOOP TUNDRA PART #:** 1129CPNUTO01A01

WARNING!! Do not install Hood Scoops or other Body Parts directly Over Wrapped areas. Before installation of the parts , you must leave at least a 1/4" (6mm) perimetral clearance "Free from Vinil" surrounding the part, before Part installation.

WARNING!! Do not install Hood Scoops Over Vinil or Over Plastic Stripes on the Hood: 3M Adhesive Tape and PUR Adhesive must always be in contact with the Sheet Metal of the vehicle.

WARNING!! Rust Prevention Oils and other Petrol Based Anti Rust Treatments for Vehicles may affect 3M's Double Adhesive Tape and Polyurethane Adhesive performance!

#### INSTALLATION MANUAL

DRAW CENTER HASH MARK WITH GREASE PENCIL ON HOOD SCOOP AND SHEET METAL, THIS WILL ENSURE HOOD SCOOP WILL BE CENTERED TO GREASE PENCIL OUTLINE.

WARM SURFACES WITH HEAT GUN IF SURFACE TEMPERATURE IS TOO COLD.