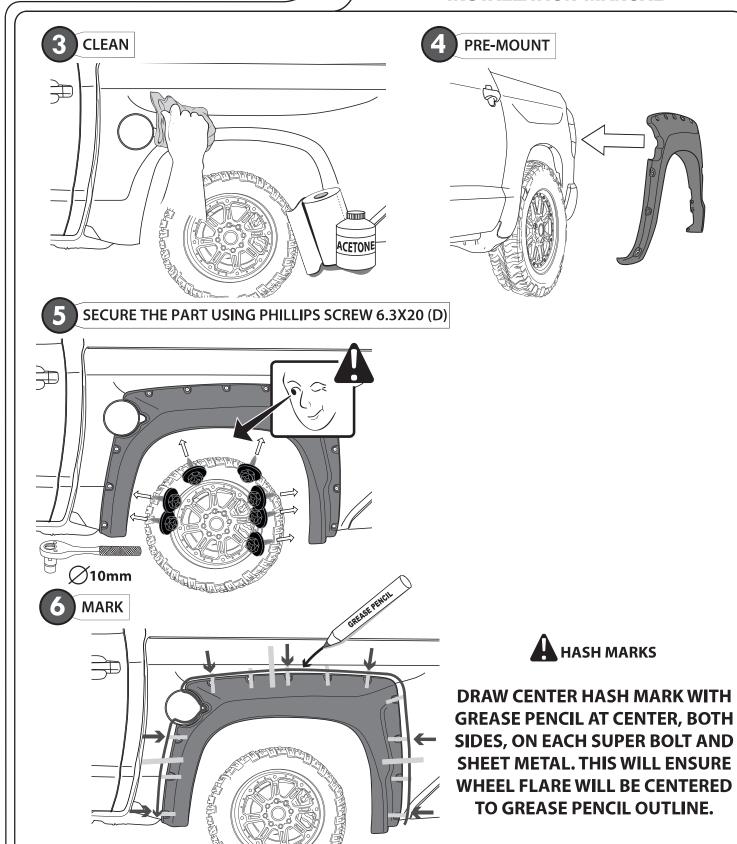

#### SUPER-BOLT FENDER FLARES SET TUNDRA 2015 LONG & STANDARD BED

**PART #:** 1109NNTJTO01A10

**READ CAREFULLY BEFORE** INSTALLATION

We recommend 2 persons for installation

CHECK LIST

#### \*Already installed in the part

| ITEM | DESCRIPTION                                                               | DRAWING                                                                                                                                                                                                                                                                                                                                                                                                                                                                                                                                                                                                                                                                                                                                                                                                                                                                                                                                                                                                                                                                                                                                                                                                                                                                                                                                                                                                                                                                                                                                                                                                                                                                                                                                                                                                                                                                                                                                                                                                                                                                                                                       | AMOUNT |
|------|---------------------------------------------------------------------------|-------------------------------------------------------------------------------------------------------------------------------------------------------------------------------------------------------------------------------------------------------------------------------------------------------------------------------------------------------------------------------------------------------------------------------------------------------------------------------------------------------------------------------------------------------------------------------------------------------------------------------------------------------------------------------------------------------------------------------------------------------------------------------------------------------------------------------------------------------------------------------------------------------------------------------------------------------------------------------------------------------------------------------------------------------------------------------------------------------------------------------------------------------------------------------------------------------------------------------------------------------------------------------------------------------------------------------------------------------------------------------------------------------------------------------------------------------------------------------------------------------------------------------------------------------------------------------------------------------------------------------------------------------------------------------------------------------------------------------------------------------------------------------------------------------------------------------------------------------------------------------------------------------------------------------------------------------------------------------------------------------------------------------------------------------------------------------------------------------------------------------|--------|
| A    | *SUPER BOLTS' RUBBER STUDS                                                |                                                                                                                                                                                                                                                                                                                                                                                                                                                                                                                                                                                                                                                                                                                                                                                                                                                                                                                                                                                                                                                                                                                                                                                                                                                                                                                                                                                                                                                                                                                                                                                                                                                                                                                                                                                                                                                                                                                                                                                                                                                                                                                               | 26 pcs |
| В    | *STAINLESS SUPER BOLT M6 X14                                              |                                                                                                                                                                                                                                                                                                                                                                                                                                                                                                                                                                                                                                                                                                                                                                                                                                                                                                                                                                                                                                                                                                                                                                                                                                                                                                                                                                                                                                                                                                                                                                                                                                                                                                                                                                                                                                                                                                                                                                                                                                                                                                                               | 45 pcs |
| С    | *STAINLESS LOCKNUT M6                                                     |                                                                                                                                                                                                                                                                                                                                                                                                                                                                                                                                                                                                                                                                                                                                                                                                                                                                                                                                                                                                                                                                                                                                                                                                                                                                                                                                                                                                                                                                                                                                                                                                                                                                                                                                                                                                                                                                                                                                                                                                                                                                                                                               | 19 pcs |
| D    | PHILLIPS - HEX HEAD SEMS TAPPING SCREW<br>M 6.3 X 25 M 16 M WASHER / 10 M |                                                                                                                                                                                                                                                                                                                                                                                                                                                                                                                                                                                                                                                                                                                                                                                                                                                                                                                                                                                                                                                                                                                                                                                                                                                                                                                                                                                                                                                                                                                                                                                                                                                                                                                                                                                                                                                                                                                                                                                                                                                                                                                               | 16 pcs |
| E    | AUTOMOTIVE ADHESION PROMOTER<br>TESA # 60153                              | A<br>and<br>and<br>and<br>and<br>and<br>and                                                                                                                                                                                                                                                                                                                                                                                                                                                                                                                                                                                                                                                                                                                                                                                                                                                                                                                                                                                                                                                                                                                                                                                                                                                                                                                                                                                                                                                                                                                                                                                                                                                                                                                                                                                                                                                                                                                                                                                                                                                                                   | 1 pc   |
| F    | APPLICATION SPONGE                                                        |                                                                                                                                                                                                                                                                                                                                                                                                                                                                                                                                                                                                                                                                                                                                                                                                                                                                                                                                                                                                                                                                                                                                                                                                                                                                                                                                                                                                                                                                                                                                                                                                                                                                                                                                                                                                                                                                                                                                                                                                                                                                                                                               | 1 pc   |
| G    | GREASE PENCIL                                                             | GREASE PENCIL                                                                                                                                                                                                                                                                                                                                                                                                                                                                                                                                                                                                                                                                                                                                                                                                                                                                                                                                                                                                                                                                                                                                                                                                                                                                                                                                                                                                                                                                                                                                                                                                                                                                                                                                                                                                                                                                                                                                                                                                                                                                                                                 | 1 pc   |
| н    | PVC TRIM                                                                  |                                                                                                                                                                                                                                                                                                                                                                                                                                                                                                                                                                                                                                                                                                                                                                                                                                                                                                                                                                                                                                                                                                                                                                                                                                                                                                                                                                                                                                                                                                                                                                                                                                                                                                                                                                                                                                                                                                                                                                                                                                                                                                                               | 33 ft  |
| ı    | STAINLESS LOCKNUT M5                                                      |                                                                                                                                                                                                                                                                                                                                                                                                                                                                                                                                                                                                                                                                                                                                                                                                                                                                                                                                                                                                                                                                                                                                                                                                                                                                                                                                                                                                                                                                                                                                                                                                                                                                                                                                                                                                                                                                                                                                                                                                                                                                                                                               | 2 pcs  |
| J    | L-BRACKET                                                                 | 0 0                                                                                                                                                                                                                                                                                                                                                                                                                                                                                                                                                                                                                                                                                                                                                                                                                                                                                                                                                                                                                                                                                                                                                                                                                                                                                                                                                                                                                                                                                                                                                                                                                                                                                                                                                                                                                                                                                                                                                                                                                                                                                                                           | 2 pcs  |
| K    | BUTTON HEAD STAINLESS<br>SCREW M5 X 10                                    |                                                                                                                                                                                                                                                                                                                                                                                                                                                                                                                                                                                                                                                                                                                                                                                                                                                                                                                                                                                                                                                                                                                                                                                                                                                                                                                                                                                                                                                                                                                                                                                                                                                                                                                                                                                                                                                                                                                                                                                                                                                                                                                               | 2 pcs  |
| L    | WASHER M5                                                                 |                                                                                                                                                                                                                                                                                                                                                                                                                                                                                                                                                                                                                                                                                                                                                                                                                                                                                                                                                                                                                                                                                                                                                                                                                                                                                                                                                                                                                                                                                                                                                                                                                                                                                                                                                                                                                                                                                                                                                                                                                                                                                                                               | 2 pcs  |
| М    | THREADLOCKER 222                                                          | A Common of the | 1 pc   |
| N    | ECO DOME                                                                  | <u>airdesia</u>                                                                                                                                                                                                                                                                                                                                                                                                                                                                                                                                                                                                                                                                                                                                                                                                                                                                                                                                                                                                                                                                                                                                                                                                                                                                                                                                                                                                                                                                                                                                                                                                                                                                                                                                                                                                                                                                                                                                                                                                                                                                                                               | 1 pc   |

#### INSTALLATION MANUAL

MARK SILHOUETTE AND SUPER BOLTS POSITIONS

DRAW CENTER HASH MARK WITH GREASE PENCIL AT CENTER, BOTH SIDES, ON EACH SUPER BOLT AND SHEET METAL. THIS WILL ENSURE WHEEL FLARE WILL BE CENTERED TO GREASE PENCIL OUTLINE.