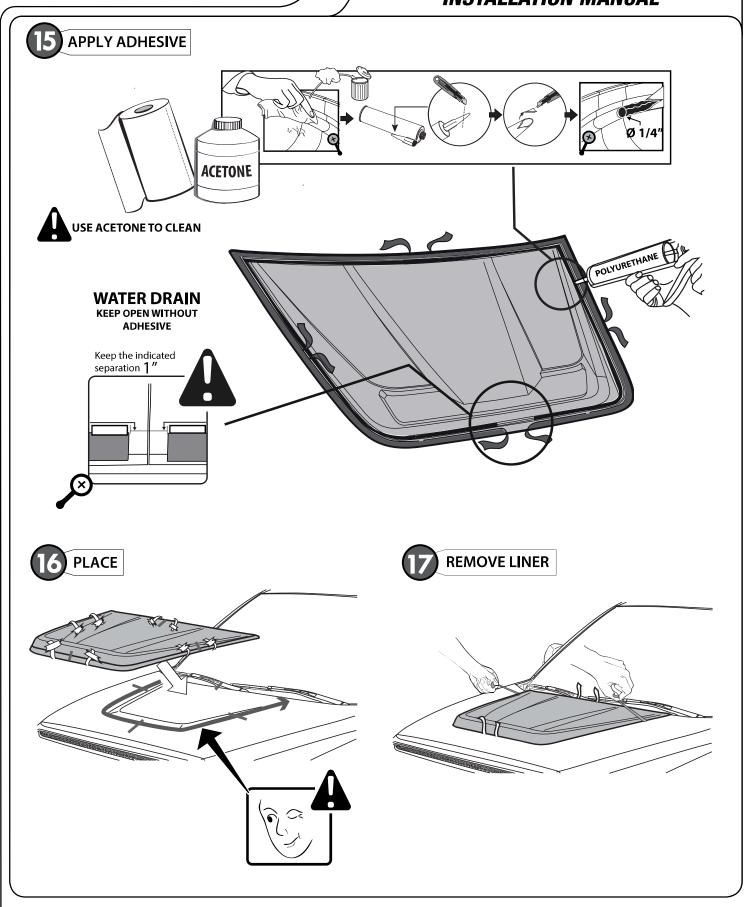

#### INSTALLATION MANUAL

DRAW CENTER HASH MARK WITH GREASE PENCIL ON HOOD SCOOP AND SHEET METAL, THIS WILL ENSURE HOOD SCOOP WILL BE CENTERED TO GREASE PENCIL OUTLINE.

WARM SURFACES WITH HEAT GUN IF SURFACE TEMPERATURE IS TOO COLD.

Hold the liner out

A full surface contact between tape and substrate is decisive for good adhesion performance. Contact is achieved by applying pressure. In practice a pressure between 40 and 50 N/cm² is usually needed and an application temperature between 25 and 45 °C or 77 and 113 °F is also necessary. During application, add-on parts and tapes must have the similar temperature.