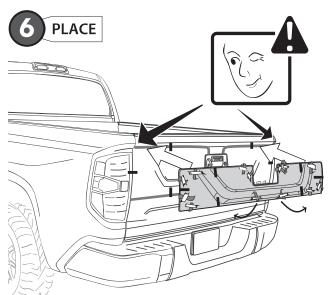

#### **INSTALLATION MANUAL**

TAILGATE APPLIQUE TUNDRA

Hold the liner out

A full surface contact between tape and substrate is decisive for good adhesion performance. Contact is achieved by applying pressure. In practice a pressure between 40 and 50 N/cm² is usually needed and an application temperature between 25 and 45 °C or 77 and 113 °F is also necessary. During application, add-on parts and tapes must have the similar temperature.