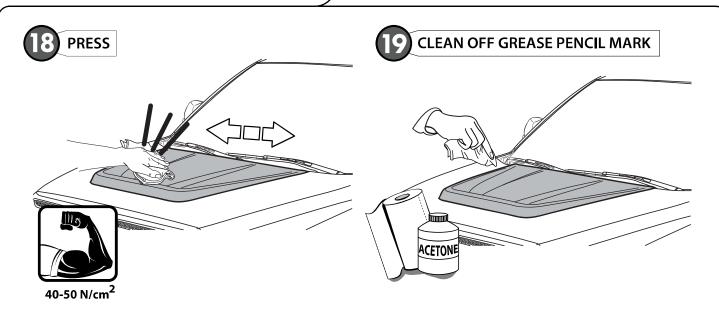

#### INSTALLATION MANUAL

19 APPLY LOCTITE THREADLOCKER TO SUPER BOLT'S THREAD

CLEAN THE GREASE PENCIL MARK

#### **INSTALLATION MANUAL**

CONNECT CABLES TO BATTERY

MOUNT GRILLE AND PLASTIC COVERS

CLEAN OFF GREASE PENCIL MARK