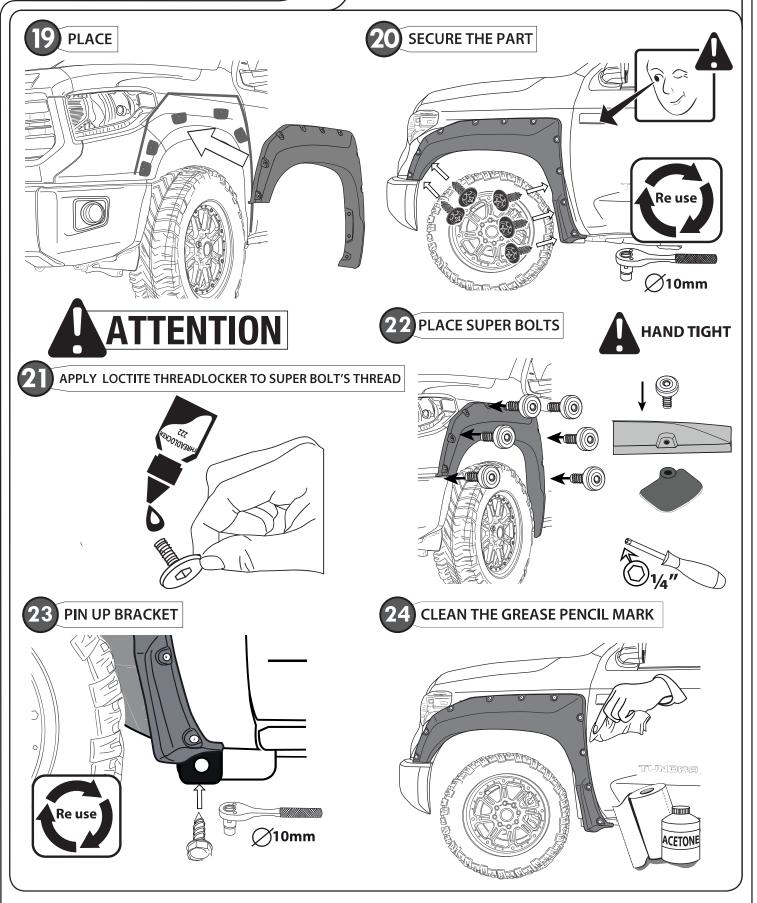

#### SUPER-BOLT FENDER FLARES SET TUNDRA 2015 LONG & STANDARD BED

**PART #:** 1109NNTJTO01A10

**READ CAREFULLY BEFORE** INSTALLATION

We recommend 2 persons for installation

CHECK LIST

#### \*Already installed in the part

| ITEM | DESCRIPTION                                                               | DRAWING                                                                                                                                                                                                                                                                                                                                                                                                                                                                                                                                                                                                                                                                                                                                                                                                                                                                                                                                                                                                                                                                                                                                                                                                                                                                                                                                                                                                                                                                                                                                                                                                                                                                                                                                                                                                                                                                                                                                                                                                                                                                                                                       | AMOUNT |
|------|---------------------------------------------------------------------------|-------------------------------------------------------------------------------------------------------------------------------------------------------------------------------------------------------------------------------------------------------------------------------------------------------------------------------------------------------------------------------------------------------------------------------------------------------------------------------------------------------------------------------------------------------------------------------------------------------------------------------------------------------------------------------------------------------------------------------------------------------------------------------------------------------------------------------------------------------------------------------------------------------------------------------------------------------------------------------------------------------------------------------------------------------------------------------------------------------------------------------------------------------------------------------------------------------------------------------------------------------------------------------------------------------------------------------------------------------------------------------------------------------------------------------------------------------------------------------------------------------------------------------------------------------------------------------------------------------------------------------------------------------------------------------------------------------------------------------------------------------------------------------------------------------------------------------------------------------------------------------------------------------------------------------------------------------------------------------------------------------------------------------------------------------------------------------------------------------------------------------|--------|
| A    | *SUPER BOLTS' RUBBER STUDS                                                |                                                                                                                                                                                                                                                                                                                                                                                                                                                                                                                                                                                                                                                                                                                                                                                                                                                                                                                                                                                                                                                                                                                                                                                                                                                                                                                                                                                                                                                                                                                                                                                                                                                                                                                                                                                                                                                                                                                                                                                                                                                                                                                               | 26 pcs |
| В    | *STAINLESS SUPER BOLT M6 X14                                              |                                                                                                                                                                                                                                                                                                                                                                                                                                                                                                                                                                                                                                                                                                                                                                                                                                                                                                                                                                                                                                                                                                                                                                                                                                                                                                                                                                                                                                                                                                                                                                                                                                                                                                                                                                                                                                                                                                                                                                                                                                                                                                                               | 45 pcs |
| С    | *STAINLESS LOCKNUT M6                                                     |                                                                                                                                                                                                                                                                                                                                                                                                                                                                                                                                                                                                                                                                                                                                                                                                                                                                                                                                                                                                                                                                                                                                                                                                                                                                                                                                                                                                                                                                                                                                                                                                                                                                                                                                                                                                                                                                                                                                                                                                                                                                                                                               | 19 pcs |
| D    | PHILLIPS - HEX HEAD SEMS TAPPING SCREW<br>M 6.3 X 25 M 16 M WASHER / 10 M |                                                                                                                                                                                                                                                                                                                                                                                                                                                                                                                                                                                                                                                                                                                                                                                                                                                                                                                                                                                                                                                                                                                                                                                                                                                                                                                                                                                                                                                                                                                                                                                                                                                                                                                                                                                                                                                                                                                                                                                                                                                                                                                               | 16 pcs |
| E    | AUTOMOTIVE ADHESION PROMOTER<br>TESA # 60153                              | A<br>and<br>and<br>and<br>and<br>and<br>and                                                                                                                                                                                                                                                                                                                                                                                                                                                                                                                                                                                                                                                                                                                                                                                                                                                                                                                                                                                                                                                                                                                                                                                                                                                                                                                                                                                                                                                                                                                                                                                                                                                                                                                                                                                                                                                                                                                                                                                                                                                                                   | 1 pc   |
| F    | APPLICATION SPONGE                                                        |                                                                                                                                                                                                                                                                                                                                                                                                                                                                                                                                                                                                                                                                                                                                                                                                                                                                                                                                                                                                                                                                                                                                                                                                                                                                                                                                                                                                                                                                                                                                                                                                                                                                                                                                                                                                                                                                                                                                                                                                                                                                                                                               | 1 pc   |
| G    | GREASE PENCIL                                                             | GREASE PENCIL                                                                                                                                                                                                                                                                                                                                                                                                                                                                                                                                                                                                                                                                                                                                                                                                                                                                                                                                                                                                                                                                                                                                                                                                                                                                                                                                                                                                                                                                                                                                                                                                                                                                                                                                                                                                                                                                                                                                                                                                                                                                                                                 | 1 pc   |
| н    | PVC TRIM                                                                  |                                                                                                                                                                                                                                                                                                                                                                                                                                                                                                                                                                                                                                                                                                                                                                                                                                                                                                                                                                                                                                                                                                                                                                                                                                                                                                                                                                                                                                                                                                                                                                                                                                                                                                                                                                                                                                                                                                                                                                                                                                                                                                                               | 33 ft  |
| ı    | STAINLESS LOCKNUT M5                                                      |                                                                                                                                                                                                                                                                                                                                                                                                                                                                                                                                                                                                                                                                                                                                                                                                                                                                                                                                                                                                                                                                                                                                                                                                                                                                                                                                                                                                                                                                                                                                                                                                                                                                                                                                                                                                                                                                                                                                                                                                                                                                                                                               | 2 pcs  |
| J    | L-BRACKET                                                                 | 0 0                                                                                                                                                                                                                                                                                                                                                                                                                                                                                                                                                                                                                                                                                                                                                                                                                                                                                                                                                                                                                                                                                                                                                                                                                                                                                                                                                                                                                                                                                                                                                                                                                                                                                                                                                                                                                                                                                                                                                                                                                                                                                                                           | 2 pcs  |
| K    | BUTTON HEAD STAINLESS<br>SCREW M5 X 10                                    |                                                                                                                                                                                                                                                                                                                                                                                                                                                                                                                                                                                                                                                                                                                                                                                                                                                                                                                                                                                                                                                                                                                                                                                                                                                                                                                                                                                                                                                                                                                                                                                                                                                                                                                                                                                                                                                                                                                                                                                                                                                                                                                               | 2 pcs  |
| L    | WASHER M5                                                                 |                                                                                                                                                                                                                                                                                                                                                                                                                                                                                                                                                                                                                                                                                                                                                                                                                                                                                                                                                                                                                                                                                                                                                                                                                                                                                                                                                                                                                                                                                                                                                                                                                                                                                                                                                                                                                                                                                                                                                                                                                                                                                                                               | 2 pcs  |
| М    | THREADLOCKER 222                                                          | A Common of the | 1 pc   |
| N    | ECO DOME                                                                  | <u>airdesia</u>                                                                                                                                                                                                                                                                                                                                                                                                                                                                                                                                                                                                                                                                                                                                                                                                                                                                                                                                                                                                                                                                                                                                                                                                                                                                                                                                                                                                                                                                                                                                                                                                                                                                                                                                                                                                                                                                                                                                                                                                                                                                                                               | 1 pc   |

#### INSTALLATION MANUAL

MARK SILHOUETTE AND SUPER BOLTS POSITIONS

DRAW CENTER HASH MARK WITH GREASE PENCIL AT CENTER, BOTH SIDES, ON EACH SUPER BOLT AND SHEET METAL. THIS WILL ENSURE WHEEL FLARE WILL BE CENTERED TO GREASE PENCIL OUTLINE.

#### INSTALLATION MANUAL

19 APPLY LOCTITE THREADLOCKER TO SUPER BOLT'S THREAD

CLEAN THE GREASE PENCIL MARK