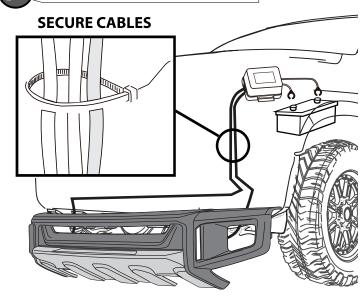

#### **INSTALLATION DRL TO BATTERY**

# THE ENGINE HAS TO BE RUNNING FOR THE DRL'S TO FUNCTION

HEAD LIGHT DRIVER'S SIDE

If the DRL's did not turn on inmediatly when the vehicle starts, please wait a few minutes until the computer resets and then the lights will lit up

#### **INSTALLATION MANUAL**

CONNECT CABLES TO BATTERY

MOUNT GRILLE AND PLASTIC COVERS

CLEAN OFF GREASE PENCIL MARK