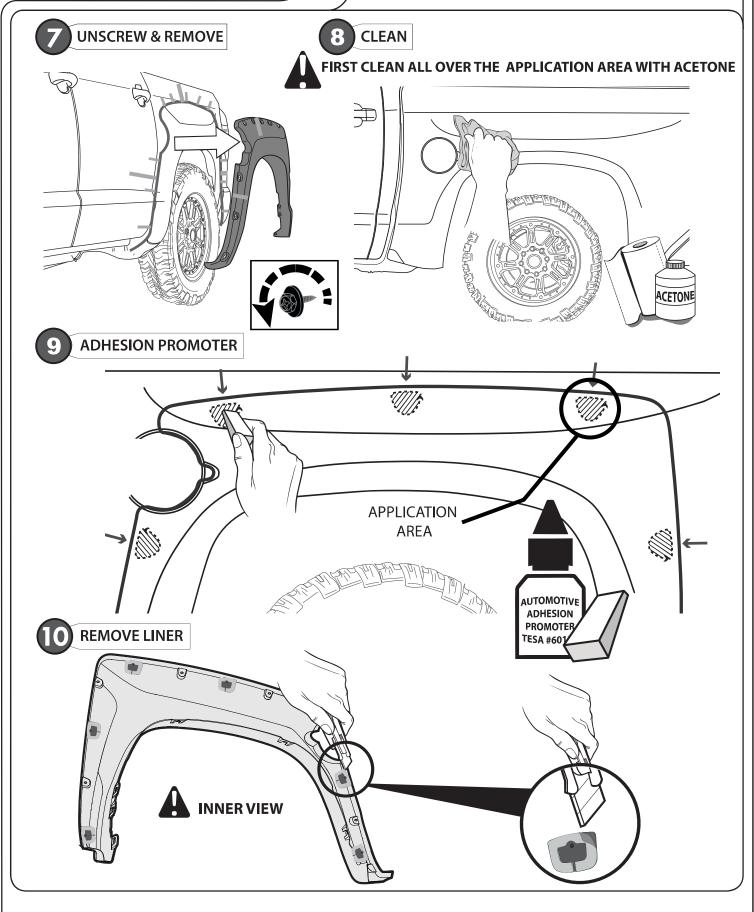

#### SUPER-BOLT FENDER FLARES SET TUNDRA 2015 LONG & STANDARD BED

**PART #:** 1109NNTJTO01A10

**READ CAREFULLY BEFORE** INSTALLATION

We recommend 2 persons for installation

CHECK LIST

#### \*Already installed in the part

| ITEM | DESCRIPTION                                                               | DRAWING                                                                                                                                                                                                                                                                                                                                                                                                                                                                                                                                                                                                                                                                                                                                                                                                                                                                                                                                                                                                                                                                                                                                                                                                                                                                                                                                                                                                                                                                                                                                                                                                                                                                                                                                                                                                                                                                                                                                                                                                                                                                                                                       | AMOUNT |
|------|---------------------------------------------------------------------------|-------------------------------------------------------------------------------------------------------------------------------------------------------------------------------------------------------------------------------------------------------------------------------------------------------------------------------------------------------------------------------------------------------------------------------------------------------------------------------------------------------------------------------------------------------------------------------------------------------------------------------------------------------------------------------------------------------------------------------------------------------------------------------------------------------------------------------------------------------------------------------------------------------------------------------------------------------------------------------------------------------------------------------------------------------------------------------------------------------------------------------------------------------------------------------------------------------------------------------------------------------------------------------------------------------------------------------------------------------------------------------------------------------------------------------------------------------------------------------------------------------------------------------------------------------------------------------------------------------------------------------------------------------------------------------------------------------------------------------------------------------------------------------------------------------------------------------------------------------------------------------------------------------------------------------------------------------------------------------------------------------------------------------------------------------------------------------------------------------------------------------|--------|
| A    | *SUPER BOLTS' RUBBER STUDS                                                |                                                                                                                                                                                                                                                                                                                                                                                                                                                                                                                                                                                                                                                                                                                                                                                                                                                                                                                                                                                                                                                                                                                                                                                                                                                                                                                                                                                                                                                                                                                                                                                                                                                                                                                                                                                                                                                                                                                                                                                                                                                                                                                               | 26 pcs |
| В    | *STAINLESS SUPER BOLT M6 X14                                              |                                                                                                                                                                                                                                                                                                                                                                                                                                                                                                                                                                                                                                                                                                                                                                                                                                                                                                                                                                                                                                                                                                                                                                                                                                                                                                                                                                                                                                                                                                                                                                                                                                                                                                                                                                                                                                                                                                                                                                                                                                                                                                                               | 45 pcs |
| С    | *STAINLESS LOCKNUT M6                                                     |                                                                                                                                                                                                                                                                                                                                                                                                                                                                                                                                                                                                                                                                                                                                                                                                                                                                                                                                                                                                                                                                                                                                                                                                                                                                                                                                                                                                                                                                                                                                                                                                                                                                                                                                                                                                                                                                                                                                                                                                                                                                                                                               | 19 pcs |
| D    | PHILLIPS - HEX HEAD SEMS TAPPING SCREW<br>M 6.3 X 25 M 16 M WASHER / 10 M |                                                                                                                                                                                                                                                                                                                                                                                                                                                                                                                                                                                                                                                                                                                                                                                                                                                                                                                                                                                                                                                                                                                                                                                                                                                                                                                                                                                                                                                                                                                                                                                                                                                                                                                                                                                                                                                                                                                                                                                                                                                                                                                               | 16 pcs |
| E    | AUTOMOTIVE ADHESION PROMOTER<br>TESA # 60153                              | A<br>and<br>and<br>and<br>and<br>and<br>and                                                                                                                                                                                                                                                                                                                                                                                                                                                                                                                                                                                                                                                                                                                                                                                                                                                                                                                                                                                                                                                                                                                                                                                                                                                                                                                                                                                                                                                                                                                                                                                                                                                                                                                                                                                                                                                                                                                                                                                                                                                                                   | 1 pc   |
| F    | APPLICATION SPONGE                                                        |                                                                                                                                                                                                                                                                                                                                                                                                                                                                                                                                                                                                                                                                                                                                                                                                                                                                                                                                                                                                                                                                                                                                                                                                                                                                                                                                                                                                                                                                                                                                                                                                                                                                                                                                                                                                                                                                                                                                                                                                                                                                                                                               | 1 pc   |
| G    | GREASE PENCIL                                                             | GREASE PENCIL                                                                                                                                                                                                                                                                                                                                                                                                                                                                                                                                                                                                                                                                                                                                                                                                                                                                                                                                                                                                                                                                                                                                                                                                                                                                                                                                                                                                                                                                                                                                                                                                                                                                                                                                                                                                                                                                                                                                                                                                                                                                                                                 | 1 pc   |
| н    | PVC TRIM                                                                  |                                                                                                                                                                                                                                                                                                                                                                                                                                                                                                                                                                                                                                                                                                                                                                                                                                                                                                                                                                                                                                                                                                                                                                                                                                                                                                                                                                                                                                                                                                                                                                                                                                                                                                                                                                                                                                                                                                                                                                                                                                                                                                                               | 33 ft  |
| ı    | STAINLESS LOCKNUT M5                                                      |                                                                                                                                                                                                                                                                                                                                                                                                                                                                                                                                                                                                                                                                                                                                                                                                                                                                                                                                                                                                                                                                                                                                                                                                                                                                                                                                                                                                                                                                                                                                                                                                                                                                                                                                                                                                                                                                                                                                                                                                                                                                                                                               | 2 pcs  |
| J    | L-BRACKET                                                                 | 0 0                                                                                                                                                                                                                                                                                                                                                                                                                                                                                                                                                                                                                                                                                                                                                                                                                                                                                                                                                                                                                                                                                                                                                                                                                                                                                                                                                                                                                                                                                                                                                                                                                                                                                                                                                                                                                                                                                                                                                                                                                                                                                                                           | 2 pcs  |
| K    | BUTTON HEAD STAINLESS<br>SCREW M5 X 10                                    |                                                                                                                                                                                                                                                                                                                                                                                                                                                                                                                                                                                                                                                                                                                                                                                                                                                                                                                                                                                                                                                                                                                                                                                                                                                                                                                                                                                                                                                                                                                                                                                                                                                                                                                                                                                                                                                                                                                                                                                                                                                                                                                               | 2 pcs  |
| L    | WASHER M5                                                                 |                                                                                                                                                                                                                                                                                                                                                                                                                                                                                                                                                                                                                                                                                                                                                                                                                                                                                                                                                                                                                                                                                                                                                                                                                                                                                                                                                                                                                                                                                                                                                                                                                                                                                                                                                                                                                                                                                                                                                                                                                                                                                                                               | 2 pcs  |
| М    | THREADLOCKER 222                                                          | A Common of the | 1 pc   |
| N    | ECO DOME                                                                  | <u>airdesia</u>                                                                                                                                                                                                                                                                                                                                                                                                                                                                                                                                                                                                                                                                                                                                                                                                                                                                                                                                                                                                                                                                                                                                                                                                                                                                                                                                                                                                                                                                                                                                                                                                                                                                                                                                                                                                                                                                                                                                                                                                                                                                                                               | 1 pc   |