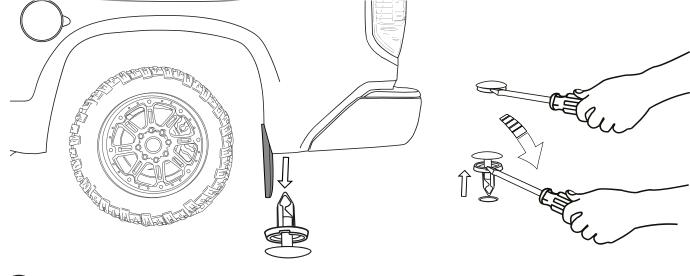

| 1 pc   |







#### INSTALLATION MANUAL





MARK SILHOUETTE AND SUPER BOLTS POSITIONS





DRAW CENTER HASH MARK WITH GREASE PENCIL AT CENTER, BOTH SIDES, ON EACH SUPER BOLT AND SHEET METAL. THIS WILL ENSURE WHEEL FLARE WILL BE CENTERED TO GREASE PENCIL OUTLINE.















INSTALLATION MANUAL









40-50 N/cm<sup>2</sup>

A full surface contact between tape and substrate is decisive for good adhesion performance.

Contact is achieved by applying pressure. In practice a pressure between 40 and 50 N/cm² is usually needed and an application temperature between 25 and 45 °C or 77 and 113 °F is also necessary.

During application, add-on parts and tapes must have the similar temperature.











### **INSTALLATION MANUAL**









### REMOVE MUD GUARDS

















INSTALLATION MANUAL

### SUPER BOLT INSTALLATION





# **ATTENTION**

FOR GOOD ADHESION IT IS NECESSARY TO APPLY AS MUCH PRESSURE AS POSSIBLE ALL OVER THE EDGE AND CENTER OF THE SUPER BOLTS STUDS.

### **SUPER BOLT STUDS**







40-50 N/cm<sup>2</sup>

A full surface contact between tape and substrate is decisive for good adhesion performance.

Contact is achieved by applying pressure. In practice a pressure between 40 and 50 N/cm² is usually needed and an application temperature between 25 and 45 °C or 77 and 113 °F is also necessary.

During application, add-on parts and tapes must have the similar temperature.







#### INSTALLATION MANUAL



19 APPLY LOCTITE THREADLOCKER TO SUPER BOLT'S THREAD



CLEAN THE GREASE PENCIL MARK









### **I