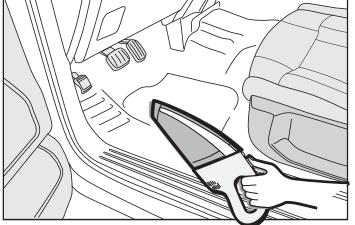

Hold the liner out

A full surface contact between tape and substrate is decisive for good adhesion performance. Contact is achieved by applying pressure. In practice a pressure between 40 and 50 N/cm² is usually needed and an application temperature between 25 and 45 °C or 77 and 113 °F is also necessary. During application, add-on parts and tapes must have the similar temperature.