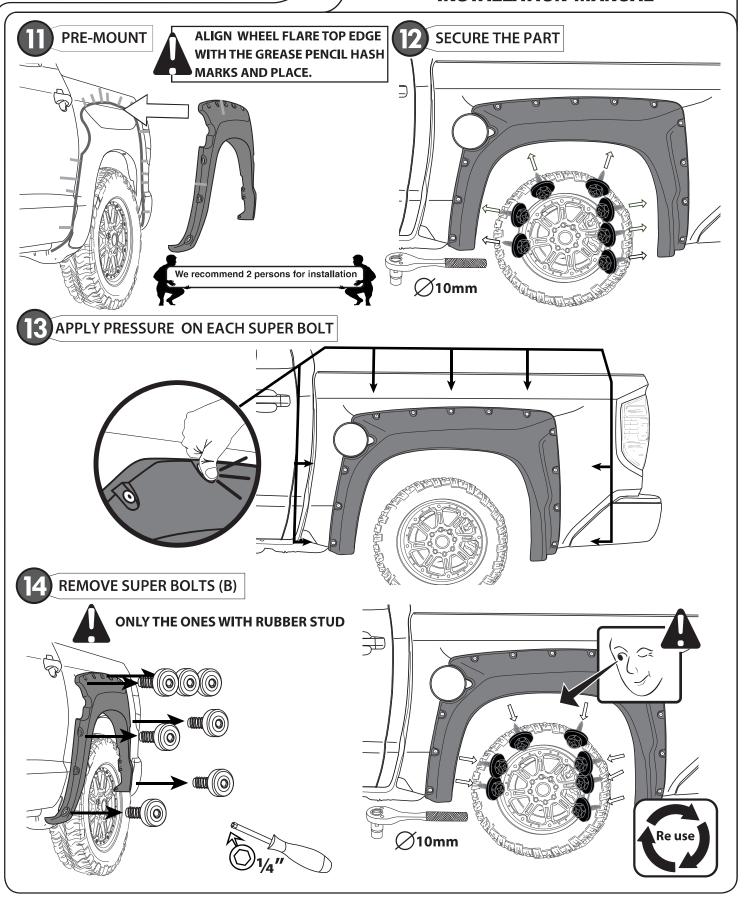

#### INSTALLATION MANUAL

MARK SILHOUETTE AND SUPER BOLTS POSITIONS

DRAW CENTER HASH MARK WITH GREASE PENCIL AT CENTER, BOTH SIDES, ON EACH SUPER BOLT AND SHEET METAL. THIS WILL ENSURE WHEEL FLARE WILL BE CENTERED TO GREASE PENCIL OUTLINE.

### SUPER BOLT INSTALLATION

# **ATTENTION**

FOR GOOD ADHESION IT IS NECESSARY TO APPLY AS MUCH PRESSURE AS POSSIBLE ALL OVER THE EDGE AND CENTER OF THE SUPER BOLTS STUDS.

#### INSTALLATION MANUAL

19 APPLY LOCTITE THREADLOCKER TO SUPER BOLT'S THREAD

CLEAN THE GREASE PENCIL MARK