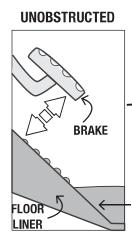

# **IMPORTANT**

FAILURE TO CORRECTLY INSTALL OR RE-INSTALL THE FLOOR LINER TO THE ABOVE INSTUCTIONS COULD RESULT IN THE LOSS OF CONTROL OF THE VEHICLE AND DEATH OR SERIOUS INJURY.

REGULAR CLEANIGN EXTENDS THE LIFE OF YOUR FLOOR LINERS. CLEAN USING ONLY A MILD DETERGENT SOAP AND WATER. DO NOT USE HARSH CHEMICALS OR ABRASIVE TYPE CLEANERS AS THESE PRODUCTS MAY DAMAGE THE FLOOR LINER.