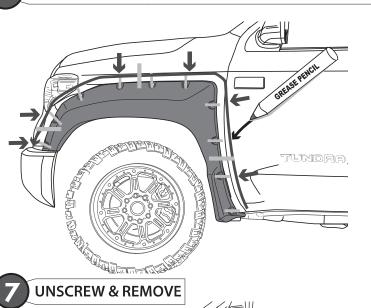

#### FRONT & REAR ROCKER PANEL

FACTORY DOOR MOLDING HAVE TO BE REMOVED BEFORE INSTALLING DOOR ROCKER PANEL

# LOCATE REFERENCE POINTS

#### INSTALLATION MANUAL

DRAW CENTER HASH MARK WITH GREASE PENCIL
ON PANELS AND SHEET METAL, THIS WILL ENSURE
PANELS WILL BE CENTERED TO GREASE PENCIL
OUTLINE.

ADHESION PROMOTER

FIRST CLEAN ALL OVER THE APPLICATION AREA WITH ACETONE