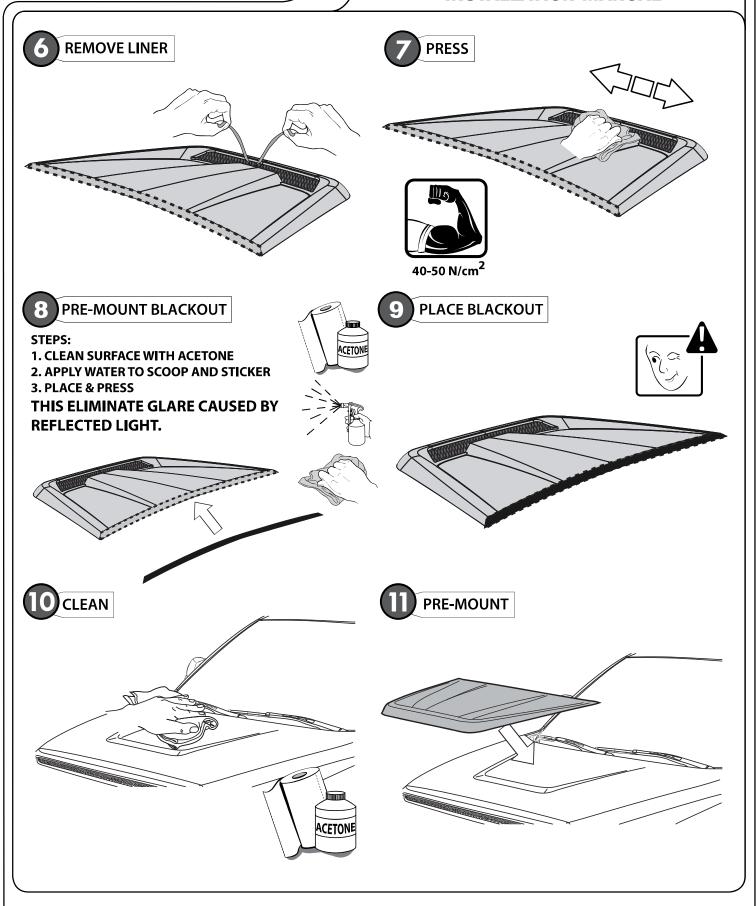

#### **INSTALLATION MANUAL**

A full surface contact between tape and substrate is decisive for good adhesion performance. Contact is achieved by applying pressure. In practice a pressure between 40 and 50 N/cm² is usually needed and an application temperature between 25 and 45 °C or 77 and 113 °F is also necessary. During application, addon parts and tapes must have the similar temperature.

#### INSTALLATION MANUAL

DRAW CENTER HASH MARK WITH GREASE PENCIL ON HOOD SCOOP AND SHEET METAL, THIS WILL ENSURE HOOD SCOOP WILL BE CENTERED TO GREASE PENCIL OUTLINE.

WARM SURFACES WITH HEAT GUN IF SURFACE TEMPERATURE IS TOO COLD.

Hold the liner out

A full surface contact between tape and substrate is decisive for good adhesion performance. Contact is achieved by applying pressure. In practice a pressure between 40 and 50 N/cm² is usually needed and an application temperature between 25 and 45 °C or 77 and 113 °F is also necessary. During application, add-on parts and tapes must have the similar temperature.