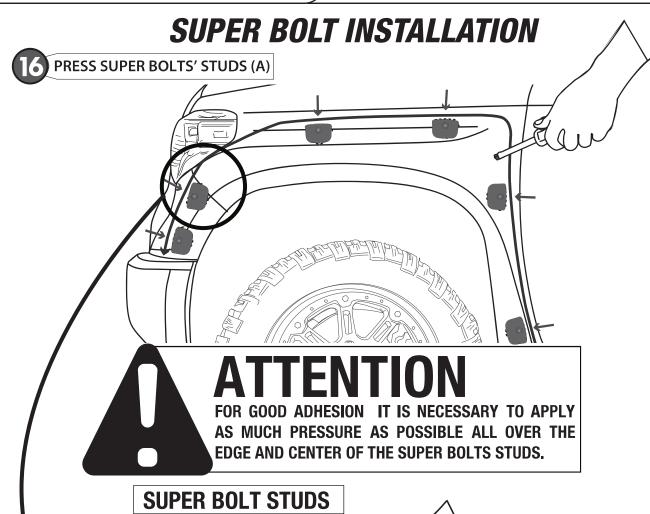

### SUPER BOLT INSTALLATION

# **ATTENTION**

FOR GOOD ADHESION IT IS NECESSARY TO APPLY AS MUCH PRESSURE AS POSSIBLE ALL OVER THE EDGE AND CENTER OF THE SUPER BOLTS STUDS.

### **SUPER BOLT STUDS**

40-50 N/cm<sup>2</sup>

A full surface contact between tape and substrate is decisive for good adhesion performance.

Contact is achieved by applying pressure. In practice a pressure between 40 and 50 N/cm² is usually needed and an application temperature between 25 and 45 °C or 77 and 113 °F is also necessary.

During application, add-on parts and tapes must have the similar temperature.