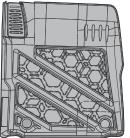

#### FLOOR LINERS SET TUNDRA 2015 CREWMAX

**PART #:** 1140NNTJTO01A16

ALL TYPE OF CABS

*LH PART # :* 1140ENTUTO01A18 *PART #:* 1140FNTUTO01A17

# **IMPORTANT**

NOT DESIGNED OR RECOMMENDED FOR MODELS EQUIPPED WITH VINYL FLOORING

**TOOLS** 

ONLY SUPER CREW CAB
PART #: 1140DNTUT001A19

READ CAREFULLY BEFORE INSTALLATION