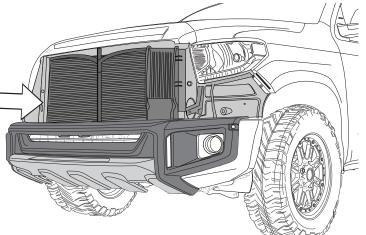

#### **INSTALLATION MANUAL**

WASH WITH WATER, DETERGENT AND SOFT CLOTH OR SPONGE

REMOVE GRILLE AND PLASTIC COVERS

**GREASE PENCIL OUTLINE.** 