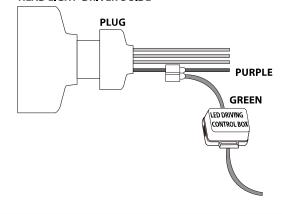

#### **INSTALLATION DRL TO BATTERY**

# THE ENGINE HAS TO BE RUNNING FOR THE DRL'S TO FUNCTION

HEAD LIGHT DRIVER'S SIDE

If the DRL's did not turn on inmediatly when the vehicle starts, please wait a few minutes until the computer resets and then the lights will lit up