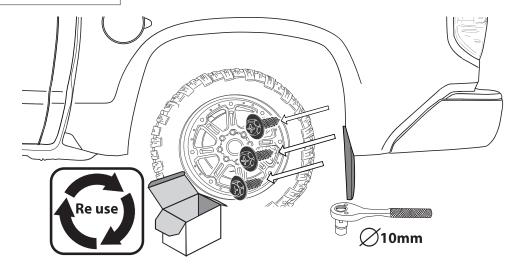

| 1 pc   |







#### INSTALLATION MANUAL





MARK SILHOUETTE AND SUPER BOLTS POSITIONS





DRAW CENTER HASH MARK WITH GREASE PENCIL AT CENTER, BOTH SIDES, ON EACH SUPER BOLT AND SHEET METAL. THIS WILL ENSURE WHEEL FLARE WILL BE CENTERED TO GREASE PENCIL OUTLINE.















INSTALLATION MANUAL









40-50 N/cm<sup>2</sup>

A full surface contact between tape and substrate is decisive for good adhesion performance.

Contact is achieved by applying pressure. In practice a pressure between 40 and 50 N/cm² is usually needed and an application temperature between 25 and 45 °C or 77 and 113 °F is also necessary.

During application, add-on parts and tapes must have the similar temperature.











### **INSTALLATION MANUAL**









### REMOVE MUD GUARDS

















INSTALLATION MANUAL

### SUPER BOLT INSTALLATION





# **ATTENTION**

FOR GOOD ADHESION IT IS NECESSARY TO APPLY AS MUCH PRESSURE AS POSSIBLE ALL OVER THE EDGE AND CENTER OF THE SUPER BOLTS STUDS.

### **SUPER BOLT STUDS**







40-50 N/cm<sup>2</sup>

A full surface contact between tape and substrate is decisive for good adhesion performance.

Contact is achieved by applying pressure. In practice a pressure between 40 and 50 N/cm² is usually needed and an application temperature between 25 and 45 °C or 77 and 113 °F is also necessary.

During application, add-on parts and tapes must have the similar temperature.







#### INSTALLATION MANUAL



19 APPLY LOCTITE THREADLOCKER TO SUPER BOLT'S THREAD



CLEAN THE GREASE PENCIL MARK









### *