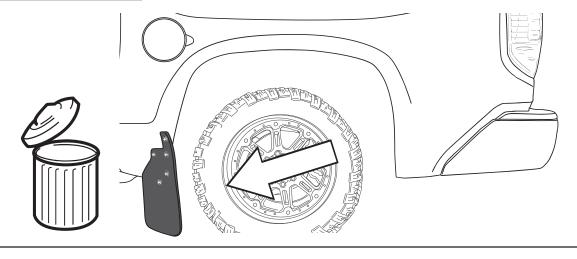

| 1 pc   |







#### INSTALLATION MANUAL





MARK SILHOUETTE AND SUPER BOLTS POSITIONS





DRAW CENTER HASH MARK WITH GREASE PENCIL AT CENTER, BOTH SIDES, ON EACH SUPER BOLT AND SHEET METAL. THIS WILL ENSURE WHEEL FLARE WILL BE CENTERED TO GREASE PENCIL OUTLINE.















INSTALLATION MANUAL









40-50 N/cm<sup>2</sup>

A full surface contact between tape and substrate is decisive for good adhesion performance.

Contact is achieved by applying pressure. In practice a pressure between 40 and 50 N/cm² is usually needed and an application temperature between 25 and 45 °C or 77 and 113 °F is also necessary.

During application, add-on parts and tapes must have the similar temperature.











### **INSTALLATION MANUAL**









### REMOVE MUD GUARDS

















INSTALLATION MANUAL

### SUPER BOLT INSTALLATION





# **ATTENTION**

FOR GOOD ADHESION IT IS NECESSARY TO APPLY AS MUCH PRESSURE AS POSSIBLE ALL OVER THE EDGE AND CENTER OF THE SUPER BOLTS STUDS.

### **SUPER BOLT STUDS**







40-50 N/cm<sup>2</sup>

A full surface contact between tape and substrate is decisive for good adhesion performance.

Contact is achieved by applying pressure. In practice a pressure between 40 and 50 N/cm² is usually needed and an application temperature between 25 and 45 °C or 77 and 113 °F is also necessary.

During application, add-on parts and tapes must have the similar temperature.







#### INSTALLATION MANUAL



19 APPLY LOCTITE THREADLOCKER TO SUPER BOLT'S THREAD



CLEAN THE GREASE PENCIL MARK









### **INSTALLED PARTS**





###