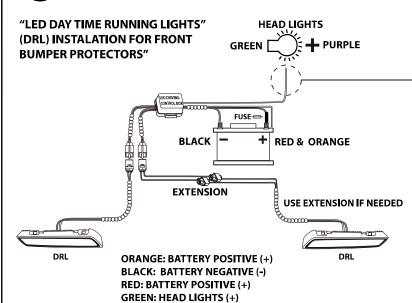

#### **INSTALLATION DRL TO BATTERY**

# THE ENGINE HAS TO BE RUNNING FOR THE DRL'S TO FUNCTION

HEAD LIGHT DRIVER'S SIDE

If the DRL's did not turn on inmediatly when the vehicle starts, please wait a few minutes until the computer resets and then the lights will lit up

#### **INSTALLATION MANUAL**

CONNECT CABLES TO BATTERY

MOUNT GRILLE AND PLASTIC COVERS

CLEAN OFF GREASE PENCIL MARK