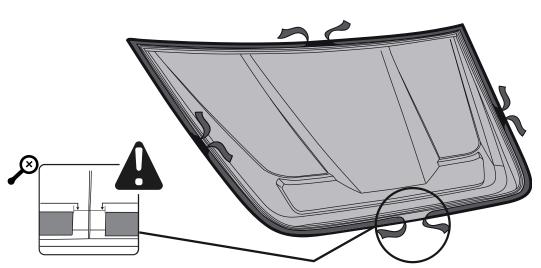

#### INSTALLATION MANUAL

**HOOD SCOOP TUNDRA PART #:** 1129CPNUTO01A01

WARNING!! Do not install Hood Scoops or other Body Parts directly Over Wrapped areas. Before installation of the parts , you must leave at least a 1/4" (6mm) perimetral clearance "Free from Vinil" surrounding the part, before Part installation.

WARNING!! Do not install Hood Scoops Over Vinil or Over Plastic Stripes on the Hood: 3M Adhesive Tape and PUR Adhesive must always be in contact with the Sheet Metal of the vehicle.

WARNING!! Rust Prevention Oils and other Petrol Based Anti Rust Treatments for Vehicles may affect 3M's Double Adhesive Tape and Polyurethane Adhesive performance!