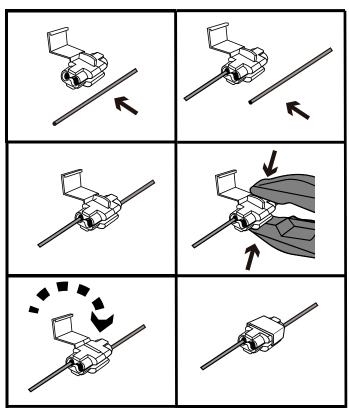

#### \*Already installed in the part

Ø6mm

| ITEM | DESCRIPTION                                 | DRAWING         | AMOUNT                |
|------|---------------------------------------------|-----------------|-----------------------|
| A    | * VHB TAPE                                  |                 | Included in the parts |
| В    | PUSH PIN WURTH 387                          |                 | 8 pcs                 |
| С    | DRL LED OSRAM PX-5                          |                 | 1 set                 |
| D    | * BUTTON HEAD ALLEN STAINLESS SCREW M4 X 16 |                 | 4 pcs                 |
| E    | * WASHER 3/16                               |                 | 4 pcs                 |
| F    | * STAINLESS LOCK NUT M4                     |                 | 4 pcs                 |
| G    | GREASE PENCIL                               | GREASE PERCIL   | 1 pc                  |
| н    | AUTOMOTIVE ADHESION<br>PROMOTER             |                 | 1 pc                  |
| I    | QUICK SPLICE TAP<br>CONECTOR                |                 | 4 pcs                 |
| J    | WIRE EXTENSION                              | - Tank          | Included              |
| K    | POLYURETHANE ADHESIVE                       |                 | 1 pc                  |
| L    | BLACKOUT                                    | 00              | 4 pcs                 |
| M    | ECO DOME                                    | <u>airdesia</u> | 1 pc                  |