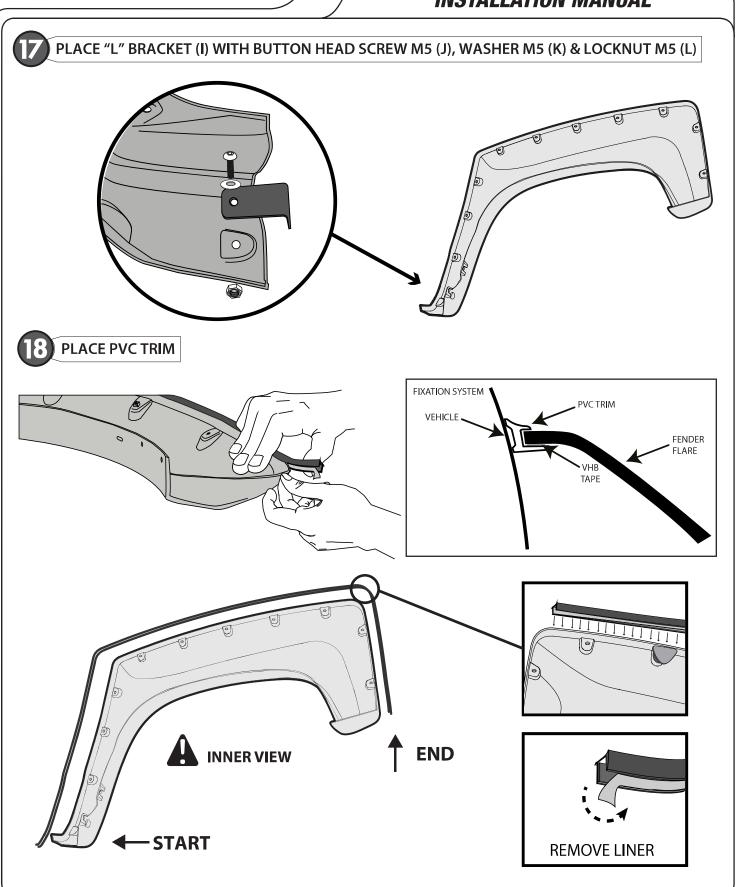

#### \*Already installed in the part

| ITEM | DESCRIPTION                                                               | DRAWING                                                                                                                                                                                                                                                                                                                                                                                                                                                                                                                                                                                                                                                                                                                                                                                                                                                                                                                                                                                                                                                                                                                                                                                                                                                                                                                                                                                                                                                                                                                                                                                                                                                                                                                                                                                                                                                                                                                                                                                                                                                                                                                       | AMOUNT |
|------|---------------------------------------------------------------------------|-------------------------------------------------------------------------------------------------------------------------------------------------------------------------------------------------------------------------------------------------------------------------------------------------------------------------------------------------------------------------------------------------------------------------------------------------------------------------------------------------------------------------------------------------------------------------------------------------------------------------------------------------------------------------------------------------------------------------------------------------------------------------------------------------------------------------------------------------------------------------------------------------------------------------------------------------------------------------------------------------------------------------------------------------------------------------------------------------------------------------------------------------------------------------------------------------------------------------------------------------------------------------------------------------------------------------------------------------------------------------------------------------------------------------------------------------------------------------------------------------------------------------------------------------------------------------------------------------------------------------------------------------------------------------------------------------------------------------------------------------------------------------------------------------------------------------------------------------------------------------------------------------------------------------------------------------------------------------------------------------------------------------------------------------------------------------------------------------------------------------------|--------|
| A    | *SUPER BOLTS' RUBBER STUDS                                                |                                                                                                                                                                                                                                                                                                                                                                                                                                                                                                                                                                                                                                                                                                                                                                                                                                                                                                                                                                                                                                                                                                                                                                                                                                                                                                                                                                                                                                                                                                                                                                                                                                                                                                                                                                                                                                                                                                                                                                                                                                                                                                                               | 26 pcs |
| В    | *STAINLESS SUPER BOLT M6 X14                                              |                                                                                                                                                                                                                                                                                                                                                                                                                                                                                                                                                                                                                                                                                                                                                                                                                                                                                                                                                                                                                                                                                                                                                                                                                                                                                                                                                                                                                                                                                                                                                                                                                                                                                                                                                                                                                                                                                                                                                                                                                                                                                                                               | 45 pcs |
| С    | *STAINLESS LOCKNUT M6                                                     |                                                                                                                                                                                                                                                                                                                                                                                                                                                                                                                                                                                                                                                                                                                                                                                                                                                                                                                                                                                                                                                                                                                                                                                                                                                                                                                                                                                                                                                                                                                                                                                                                                                                                                                                                                                                                                                                                                                                                                                                                                                                                                                               | 19 pcs |
| D    | PHILLIPS - HEX HEAD SEMS TAPPING SCREW<br>M 6.3 X 25 M 16 M WASHER / 10 M |                                                                                                                                                                                                                                                                                                                                                                                                                                                                                                                                                                                                                                                                                                                                                                                                                                                                                                                                                                                                                                                                                                                                                                                                                                                                                                                                                                                                                                                                                                                                                                                                                                                                                                                                                                                                                                                                                                                                                                                                                                                                                                                               | 16 pcs |
| E    | AUTOMOTIVE ADHESION PROMOTER<br>TESA # 60153                              | A<br>and<br>and<br>and<br>and<br>and<br>and                                                                                                                                                                                                                                                                                                                                                                                                                                                                                                                                                                                                                                                                                                                                                                                                                                                                                                                                                                                                                                                                                                                                                                                                                                                                                                                                                                                                                                                                                                                                                                                                                                                                                                                                                                                                                                                                                                                                                                                                                                                                                   | 1 pc   |
| F    | APPLICATION SPONGE                                                        |                                                                                                                                                                                                                                                                                                                                                                                                                                                                                                                                                                                                                                                                                                                                                                                                                                                                                                                                                                                                                                                                                                                                                                                                                                                                                                                                                                                                                                                                                                                                                                                                                                                                                                                                                                                                                                                                                                                                                                                                                                                                                                                               | 1 pc   |
| G    | GREASE PENCIL                                                             | GREASE PENCIL                                                                                                                                                                                                                                                                                                                                                                                                                                                                                                                                                                                                                                                                                                                                                                                                                                                                                                                                                                                                                                                                                                                                                                                                                                                                                                                                                                                                                                                                                                                                                                                                                                                                                                                                                                                                                                                                                                                                                                                                                                                                                                                 | 1 pc   |
| н    | PVC TRIM                                                                  |                                                                                                                                                                                                                                                                                                                                                                                                                                                                                                                                                                                                                                                                                                                                                                                                                                                                                                                                                                                                                                                                                                                                                                                                                                                                                                                                                                                                                                                                                                                                                                                                                                                                                                                                                                                                                                                                                                                                                                                                                                                                                                                               | 33 ft  |
| ı    | STAINLESS LOCKNUT M5                                                      |                                                                                                                                                                                                                                                                                                                                                                                                                                                                                                                                                                                                                                                                                                                                                                                                                                                                                                                                                                                                                                                                                                                                                                                                                                                                                                                                                                                                                                                                                                                                                                                                                                                                                                                                                                                                                                                                                                                                                                                                                                                                                                                               | 2 pcs  |
| J    | L-BRACKET                                                                 | 0 0                                                                                                                                                                                                                                                                                                                                                                                                                                                                                                                                                                                                                                                                                                                                                                                                                                                                                                                                                                                                                                                                                                                                                                                                                                                                                                                                                                                                                                                                                                                                                                                                                                                                                                                                                                                                                                                                                                                                                                                                                                                                                                                           | 2 pcs  |
| K    | BUTTON HEAD STAINLESS<br>SCREW M5 X 10                                    |                                                                                                                                                                                                                                                                                                                                                                                                                                                                                                                                                                                                                                                                                                                                                                                                                                                                                                                                                                                                                                                                                                                                                                                                                                                                                                                                                                                                                                                                                                                                                                                                                                                                                                                                                                                                                                                                                                                                                                                                                                                                                                                               | 2 pcs  |
| L    | WASHER M5                                                                 |                                                                                                                                                                                                                                                                                                                                                                                                                                                                                                                                                                                                                                                                                                                                                                                                                                                                                                                                                                                                                                                                                                                                                                                                                                                                                                                                                                                                                                                                                                                                                                                                                                                                                                                                                                                                                                                                                                                                                                                                                                                                                                                               | 2 pcs  |
| М    | THREADLOCKER 222                                                          | A Common of the | 1 pc   |
| N    | ECO DOME                                                                  | <u>airdesia</u>                                                                                                                                                                                                                                                                                                                                                                                                                                                                                                                                                                                                                                                                                                                                                                                                                                                                                                                                                                                                                                                                                                                                                                                                                                                                                                                                                                                                                                                                                                                                                                                                                                                                                                                                                                                                                                                                                                                                                                                                                                                                                                               | 1 pc   |