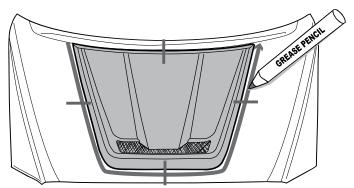

#### INSTALLATION MANUAL

DRAW CENTER HASH MARK WITH GREASE PENCIL ON HOOD SCOOP AND SHEET METAL, THIS WILL ENSURE HOOD SCOOP WILL BE CENTERED TO GREASE PENCIL OUTLINE.

WARM SURFACES WITH HEAT GUN IF SURFACE TEMPERATURE IS TOO COLD.