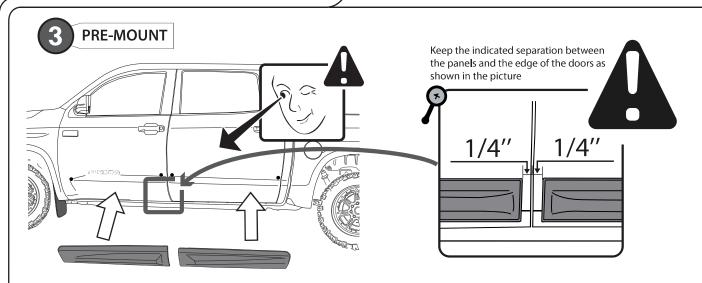

#### FRONT & REAR ROCKER PANEL

FACTORY DOOR MOLDING HAVE TO BE REMOVED BEFORE INSTALLING DOOR ROCKER PANEL