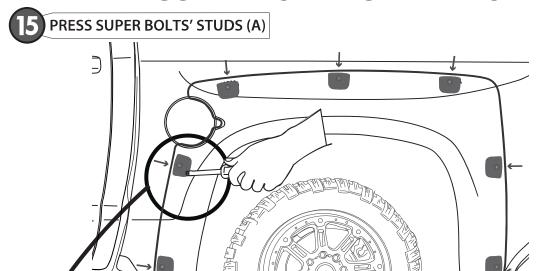

### SUPER BOLT INSTALLATION

# **ATTENTION**

FOR GOOD ADHESION IT IS NECESSARY TO APPLY AS MUCH PRESSURE AS POSSIBLE ALL OVER THE EDGE AND CENTER OF THE SUPER BOLTS STUDS.