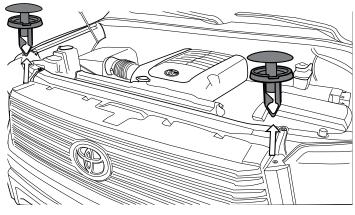

#### **INSTALLATION MANUAL**

WASH WITH WATER, DETERGENT AND SOFT CLOTH OR SPONGE

REMOVE GRILLE AND PLASTIC COVERS

**GREASE PENCIL OUTLINE.** 