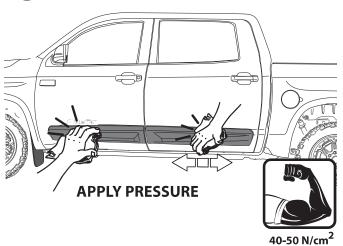

A full surface contact between tape and substrate is decisive for good adhesion performance. Contact is achieved by applying pressure. In practice a pressure between 40 and 50 N/cm² is usually needed and an application temperature between 25 and 45 °C or 77 and 113 °F is also necessary. During application, add-on parts and tapes must have the similar temperature.

INSTALLATION MANUAL

40-50 N/cm<sup>2</sup>

A full surface contact between tape and substrate is decisive for good adhesion performance.

Contact is achieved by applying pressure. In practice a pressure between 40 and 50 N/cm² is usually needed and an application temperature between 25 and 45 °C or 77 and 113 °F is also necessary.

During application, add-on parts and tapes must have the similar temperature.