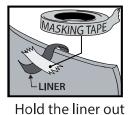

Hold the liner out

A full surface contact between tape and substrate is decisive for good adhesion performance. Contact is achieved by applying pressure. In practice a pressure between 40 and 50 N/cm² is usually needed and an application temperature between 25 and 45 °C or 77 and 113 °F is also necessary. During application, add-on parts and tapes must have the similar temperature.