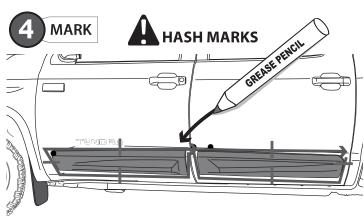

#### INSTALLATION MANUAL

DRAW CENTER HASH MARK WITH GREASE PENCIL
ON PANELS AND SHEET METAL, THIS WILL ENSURE
PANELS WILL BE CENTERED TO GREASE PENCIL
OUTLINE.

ADHESION PROMOTER

FIRST CLEAN ALL OVER THE APPLICATION AREA WITH ACETONE