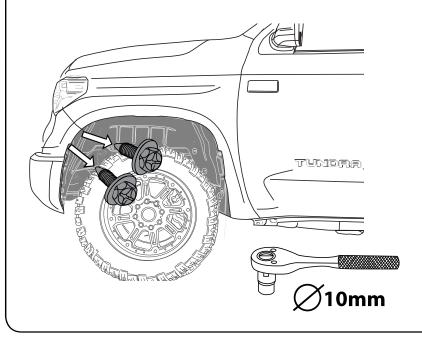

pc                  |
| L    | BLACKOUT                                    | 00              | 4 pcs                 |
| M    | ECO DOME                                    | <u>airdesia</u> | 1 pc                  |



#### INSTALLATION MANUAL



#### **INSTALLATION DRL TO BATTERY**



# THE ENGINE HAS TO BE RUNNING FOR THE DRL'S TO FUNCTION

HEAD LIGHT DRIVER'S SIDE



If the DRL's did not turn on inmediatly when the vehicle starts, please wait a few minutes until the computer resets and then the lights will lit up



In case the vehicle counts with proximity sensors relocate them following the instructions, otherwise continue with the rest of the manual.







#### **INSTALLATION MANUAL**



WASH WITH WATER, DETERGENT AND SOFT CLOTH OR SPONGE

REMOVE GRILLE AND PLASTIC COVERS















**GREASE PENCIL OUTLINE.** 

### TOYOTA - TUNDRA 2015









#### **INSTALLATION MANUAL**



also necessary. During application, add-on parts and tapes must have the similar temperature.







#### **INSTALLATION MANUAL**



CONNECT CABLES TO BATTERY



MOUNT GRILLE AND PLASTIC COVERS





CLEAN OFF GREASE PENCIL MARK



### **INSTALLED PARTS**





#### INSTALLATION MANUAL

**HOOD SCOOP TUNDRA PART #:** 1129CPNUTO01A01







WARNING!! Do not install Hood Scoops or other Body Parts directly Over Wrapped areas. Before installation of the parts , you must leave at least a 1/4" (6mm) perimetral clearance "Free from Vinil" surrounding the part, before Part installation.



WARNING!! Do not install Hood Scoops Over Vinil or Over Plastic Stripes on the Hood: 3M Adhesive Tape and PUR Ad