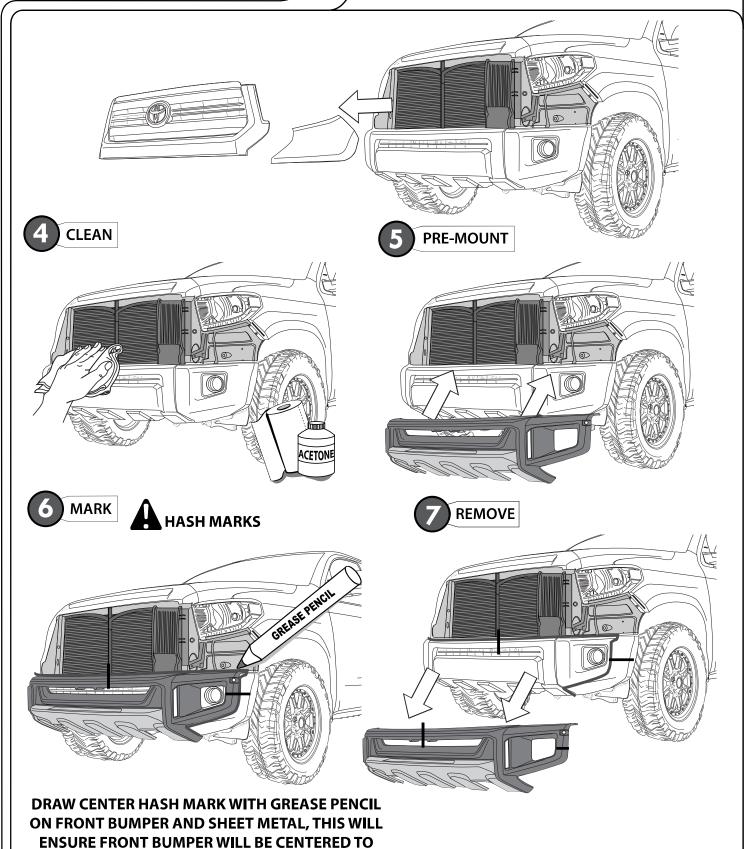

#### **INSTALLATION MANUAL**

WASH WITH WATER, DETERGENT AND SOFT CLOTH OR SPONGE

REMOVE GRILLE AND PLASTIC COVERS

**GREASE PENCIL OUTLINE.** 

#### INSTALLATION MANUAL

DRAW CENTER HASH MARK WITH GREASE PENCIL
ON PANELS AND SHEET METAL, THIS WILL ENSURE
PANELS WILL BE CENTERED TO GREASE PENCIL
OUTLINE.

ADHESION PROMOTER

FIRST CLEAN ALL OVER THE APPLICATION AREA WITH ACETONE

#### INSTALLATION MANUAL

DRAW CENTER HASH MARK WITH GREASE PENCIL ON HOOD SCOOP AND SHEET METAL, THIS WILL ENSURE HOOD SCOOP WILL BE CENTERED TO GREASE PENCIL OUTLINE.

WARM SURFACES WITH HEAT GUN IF SURFACE TEMPERATURE IS TOO COLD.