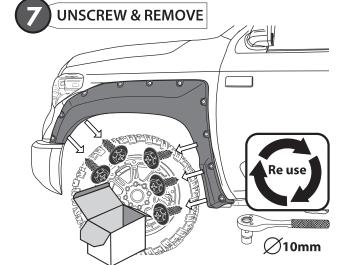

#### FRONT & REAR ROCKER PANEL

FACTORY DOOR MOLDING HAVE TO BE REMOVED BEFORE INSTALLING DOOR ROCKER PANEL

# LOCATE REFERENCE POINTS

### SUPER BOLT INSTALLATION

# **ATTENTION**

FOR GOOD ADHESION IT IS NECESSARY TO APPLY AS MUCH PRESSURE AS POSSIBLE ALL OVER THE EDGE AND CENTER OF THE SUPER BOLTS STUDS.