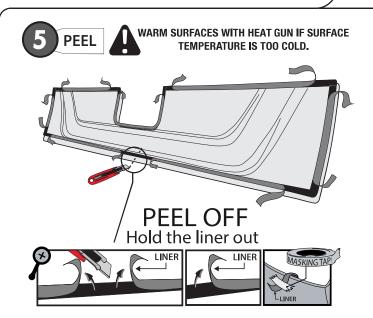

#### INSTALLATION MANUAL

DRAW CENTER HASH MARK WITH GREASE PENCIL ON HOOD SCOOP AND SHEET METAL, THIS WILL ENSURE HOOD SCOOP WILL BE CENTERED TO GREASE PENCIL OUTLINE.

WARM SURFACES WITH HEAT GUN IF SURFACE TEMPERATURE IS TOO COLD.

Hold the liner out

A full surface contact between tape and substrate is decisive for good adhesion performance. Contact is achieved by applying pressure. In practice a pressure between 40 and 50 N/cm² is usually needed and an application temperature between 25 and 45 °C or 77 and 113 °F is also necessary. During application, add-on parts and tapes must have the similar temperature.