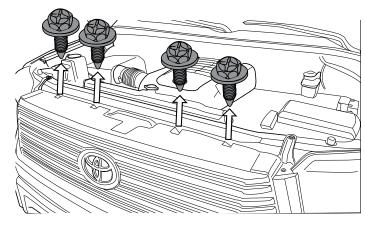

#### **INSTALLATION MANUAL**

WASH WITH WATER, DETERGENT AND SOFT CLOTH OR SPONGE

REMOVE GRILLE AND PLASTIC COVERS

**GREASE PENCIL OUTLINE.** 

#### **INSTALLATION MANUAL**

CONNECT CABLES TO BATTERY

MOUNT GRILLE AND PLASTIC COVERS

CLEAN OFF GREASE PENCIL MARK