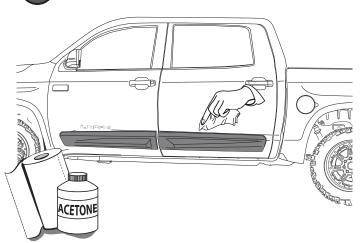

#### INSTALLATION MANUAL

DRAW CENTER HASH MARK WITH GREASE PENCIL
ON PANELS AND SHEET METAL, THIS WILL ENSURE
PANELS WILL BE CENTERED TO GREASE PENCIL
OUTLINE.

ADHESION PROMOTER

FIRST CLEAN ALL OVER THE APPLICATION AREA WITH ACETONE