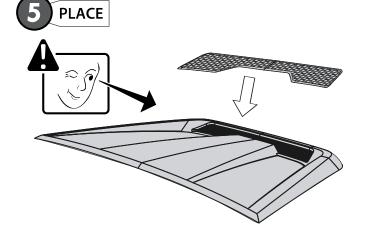

#### INSTALLATION MANUAL

**HOOD SCOOP TUNDRA PART #:** 1129CPNUTO01A01

WARNING!! Do not install Hood Scoops or other Body Parts directly Over Wrapped areas. Before installation of the parts , you must leave at least a 1/4" (6mm) perimetral clearance "Free from Vinil" surrounding the part, before Part installation.

WARNING!! Do not install Hood Scoops Over Vinil or Over Plastic Stripes on the Hood: 3M Adhesive Tape and PUR Adhesive must always be in contact with the Sheet Metal of the vehicle.

WARNING!! Rust Prevention Oils and other Petrol Based Anti Rust Treatments for Vehicles may affect 3M's Double Adhesive Tape and Polyurethane Adhesive performance!

#### INSTALLATION MANUAL

DRAW CENTER HASH MARK WITH GREASE PENCIL ON HOOD SCOOP AND SHEET METAL, THIS WILL ENSURE HOOD SCOOP WILL BE CENTERED TO GREASE PENCIL OUTLINE.

WARM SURFACES WITH HEAT GUN IF SURFACE TEMPERATURE IS TOO COLD.