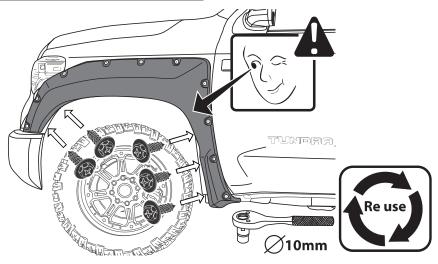

#### FRONT & REAR ROCKER PANEL

FACTORY DOOR MOLDING HAVE TO BE REMOVED BEFORE INSTALLING DOOR ROCKER PANEL

#### INSTALLATION MANUAL

MARK SILHOUETTE AND SUPER BOLTS POSITIONS

DRAW CENTER HASH MARK WITH GREASE PENCIL AT CENTER, BOTH SIDES, ON EACH SUPER BOLT AND SHEET METAL. THIS WILL ENSURE WHEEL FLARE WILL BE CENTERED TO GREASE PENCIL OUTLINE.