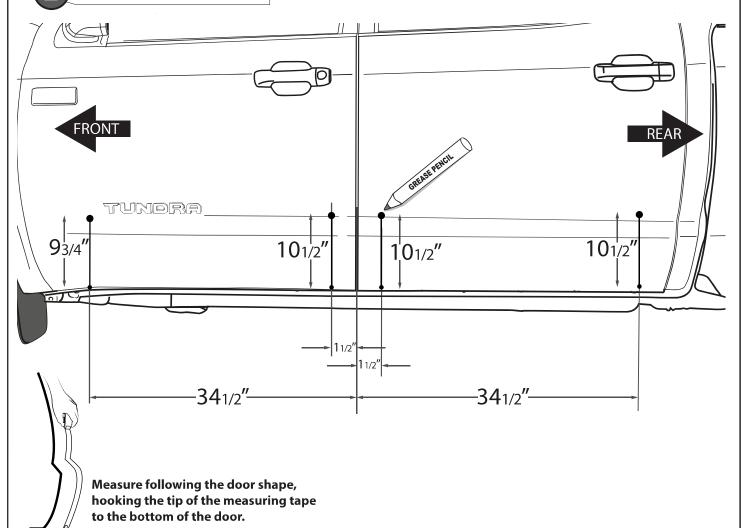

# LOCATE REFERENCE POINTS

#### INSTALLATION MANUAL

DRAW CENTER HASH MARK WITH GREASE PENCIL
ON PANELS AND SHEET METAL, THIS WILL ENSURE
PANELS WILL BE CENTERED TO GREASE PENCIL
OUTLINE.

ADHESION PROMOTER

FIRST CLEAN ALL OVER THE APPLICATION AREA WITH ACETONE