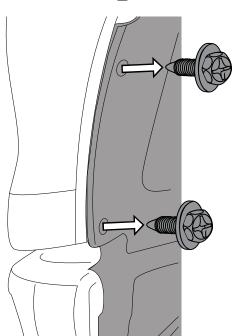

#### FRONT & REAR ROCKER PANEL

FACTORY DOOR MOLDING HAVE TO BE REMOVED BEFORE INSTALLING DOOR ROCKER PANEL