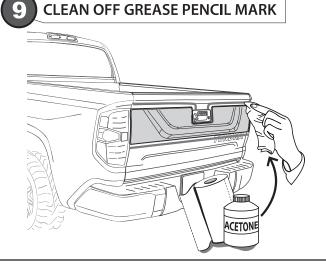

#### **INSTALLATION MANUAL**

CONNECT CABLES TO BATTERY

MOUNT GRILLE AND PLASTIC COVERS

CLEAN OFF GREASE PENCIL MARK