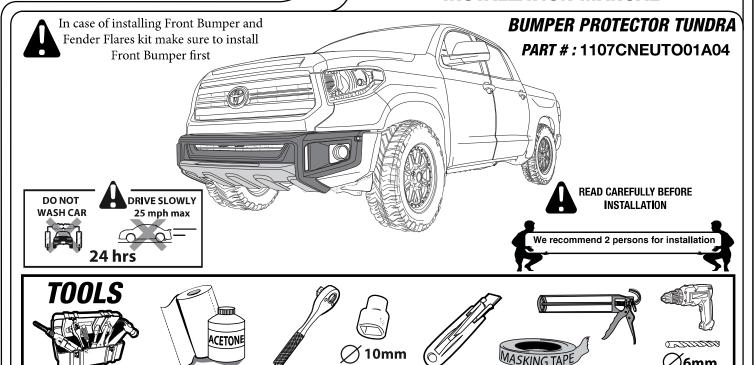

#### INSTALLATION MANUAL

In case of installing Front Bumper and Fender Flares kit, make sure to install Front Bumper first

#### SUPER-BOLT FENDER FLARES SET TUNDRA 2015 LONG & STANDARD BED

**PART #:** 1109NNTJTO01A10

**READ CAREFULLY BEFORE** INSTALLATION

We recommend 2 persons for installation

CHECK LIST