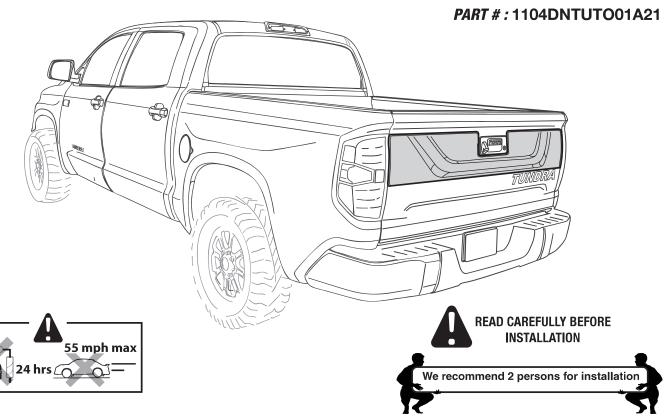

#### **INSTALLATION MANUAL**

TAILGATE APPLIQUE TUNDRA

### TOYOTA - TUNDRA 2015