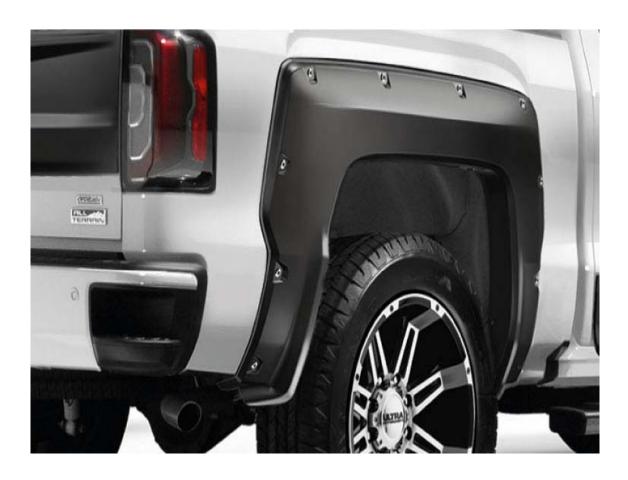

## A NEW STANDARD IN FENDER FLARES

Air Design Fender Flares are molded using High-Tech Multilayer Black ABS brought from Austria, and Top Coated with OEM approved 2K Satin Black Paint; They are the only OE type Fender Flares within the accessories market that

features a mechanical fixation to the body line, to eliminate all vibration and paint damage, as well as the only ones that incorporate a Mud Flap that widens the bottom of the Flare, protecting your vehicle from road debris.