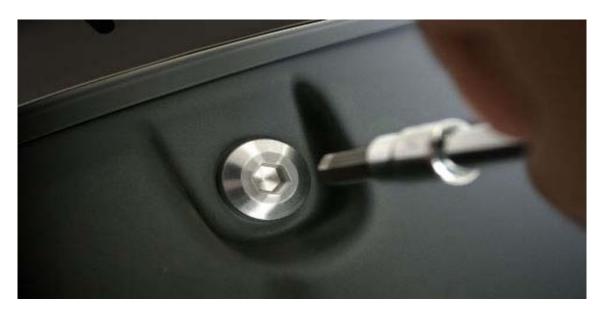

AIR DESIGN ® SUPER BOLT ®

Our exclusive innovative Super Bolt (PAT.PEND) System adheres to any smooth surface allowing the part to be mechanically fastened without having to drill your vehicle's sheet metal.