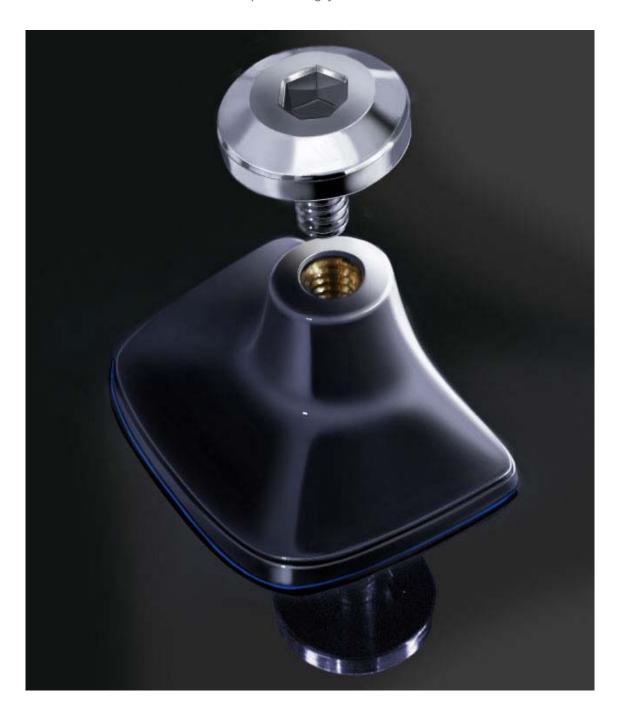

AIR DESIGN ® SUPER BOLT ®

Our exclusive innovative Super Bolt (PAT.PEND) System adheres to any smooth surface allowing the part to be mechanically fastened without having to drill your vehicle's sheet metal.