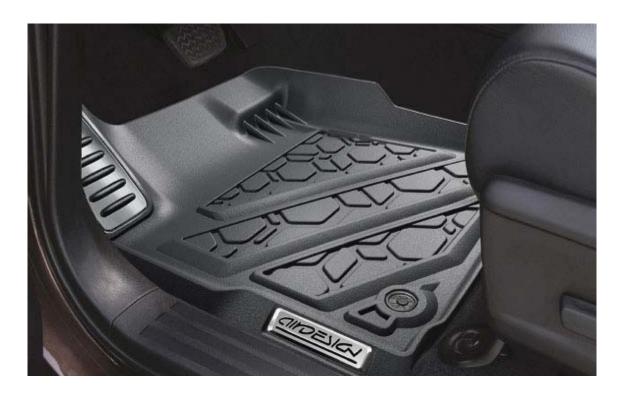

## FLOOR LINERS

Manufactured with our High Performance "Soft Touch-Heavy Duty" TPR engineering material for high stength and durability. Special features such as our integrated Stainless Steel Foot Rest ans the exclusive Hexa-Liner surface pattern, bring on a new level of driving comfort that feels sultimately personal while delivering all needed interior protection from liquid spillage and waste.

- Designed to catch debris
- Quick & easy to clean
- Molded surface patterns
- Help to contain liquids spillage
- Antiskid
- Standard Safety Hook
- For Mud & snow