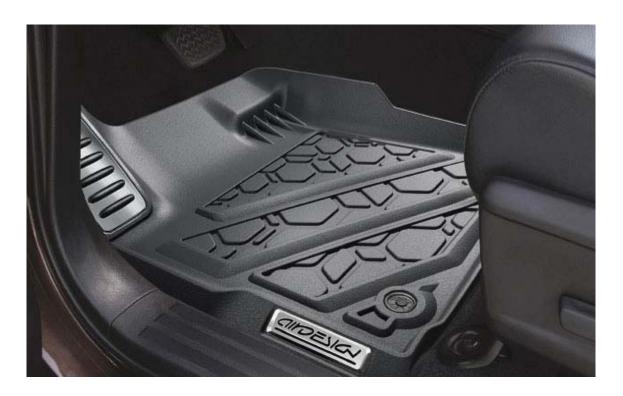

## FLOOR LINERS

Manufactured with our High Performance "Soft Touch-Heavy Duty" TPR engineering material for high stength and durability. Special features such as our integrated Stainless Steel Foot Rest ans the exclusive Hexa-Liner surface pattern, bring on a new level of driving comfort that feels sultimately personal while delivering all needed interior protection from liquid spillage and waste.

- Designed to catch debris
- Quick & easy to clean
- Molded surface patterns
- Help to contain liquids spillage
- Antiskid
- Standard Safety Hook
- For Mud & snow