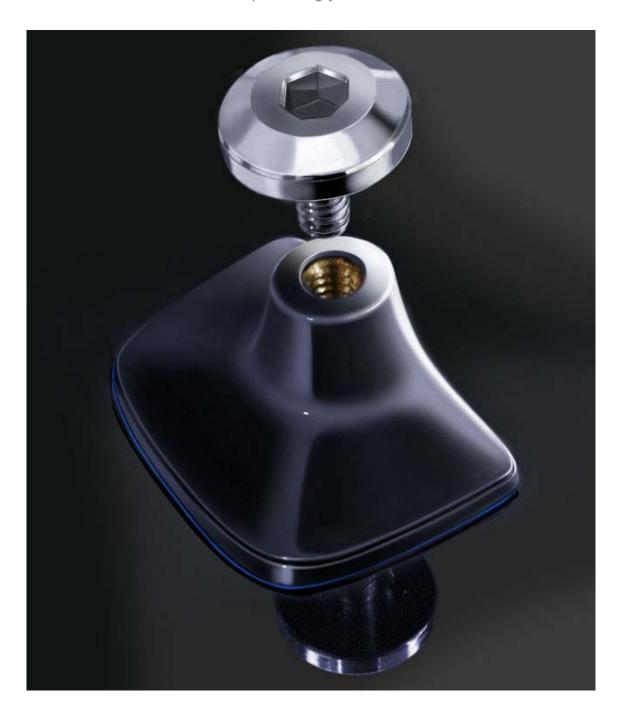

widens the bottom of the Flare, protecting your vehicle from road debris.

AIR DESIGN ® SUPER BOLT ®

Our exclusive innovative Super Bolt (PAT.PEND) System adheres to any smooth surface allowing the part to be mechanically fastened without having to drill your vehicle's sheet metal.