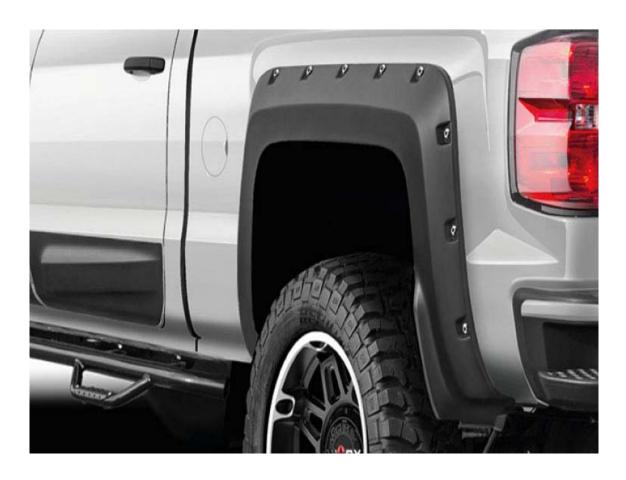

## A NEW STANDARD IN FENDER FLARES

Air Design Fender Flares are molded using High-Tech Multilayer Black ABS brought from Austria, and Top Coated with OEM approved 2K Satin Black Paint; They are the only OE type Fender Flares within the accessories market that features a mechanical fixation to the body line, to eliminate all vibration and paint damage, as well as the only ones that incorporate a Mud Flap that

widens the bottom of the Flare, protecting your vehicle from road debris.

AIR DESIGN ® SUPER BOLT ®

Our exclusive innovative Super Bolt (PAT.PEND) System adheres to any smooth surface allowing the part to be mechanically fastened without having to drill your vehicle's sheet metal.