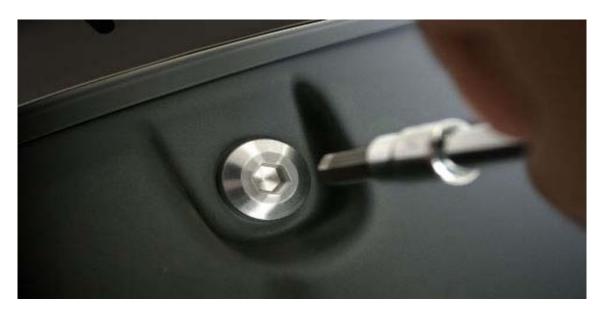

widens the bottom of the Flare, protecting your vehicle from road debris.

AIR DESIGN ® SUPER BOLT ®

Our exclusive innovative Super Bolt (PAT.PEND) System adheres to any smooth surface allowing the part to be mechanically fastened without having to drill your vehicle's sheet metal.