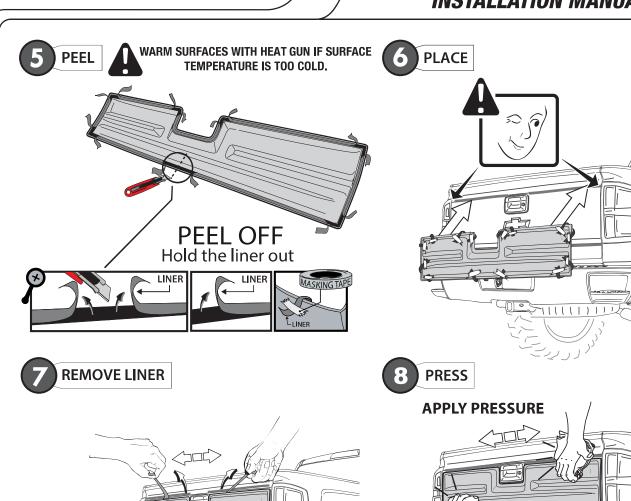

#### **INSTALLATION MANUAL**

WARM SURFACES WITH HEAT GUN IF SURFACE TEMPERATURE IS TOO COLD.