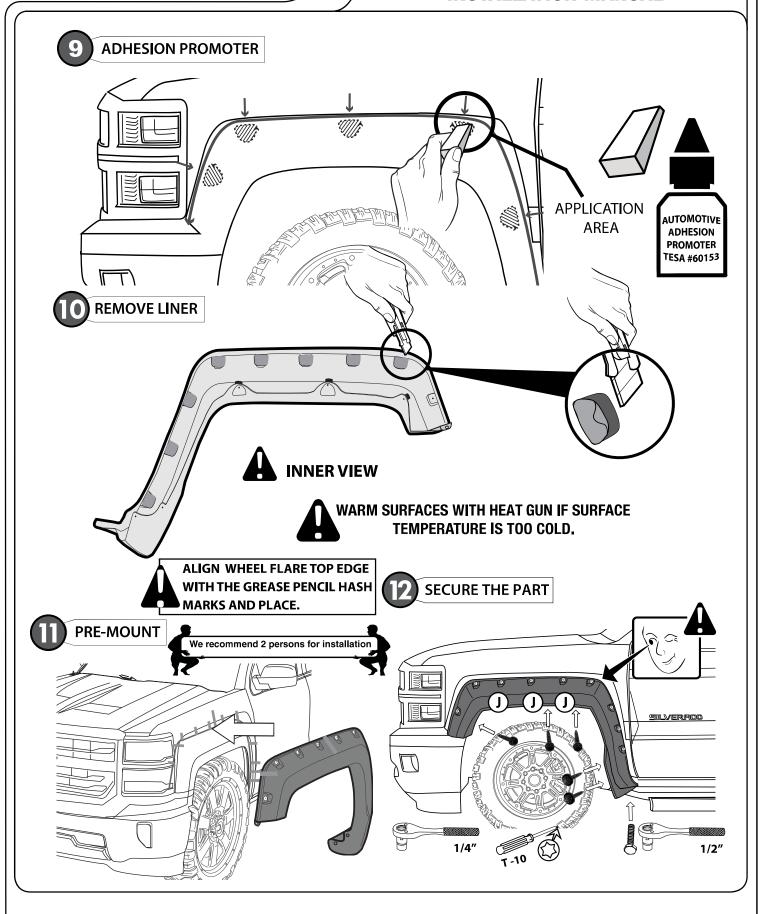

#### **INSTALLATION MANUAL**

DRAW CENTER HASH MARK WITH GREASE PENCIL AT CENTER, BOTH SIDES, ON EACH SUPER BOLT AND SHEET METAL. THIS WILL ENSURE WHEEL FLARE WILL BE CENTERED TO GREASE PENCIL OUTLINE.

#### **INSTALLATION MANUAL**

**HASH MARKS** 

DRAW CENTER HASH MARK WITH GREASE PENCIL AT CENTER, BOTH SIDES, ON EACH SUPER BOLT AND SHEET METAL. THIS WILL ENSURE WHEEL FLARE WILL BE CENTERED TO GREASE PENCIL OUTLINE.

#### **INSTALLATION MANUAL**

**ADHESION PROMOTER** 

**PLACE** 

**WARM SURFACES WITH HEAT GUN IF SURFACE** TEMPERATURE IS TOO COLD.

A full surface contact between tape and substrate is decisive for good adhesion performance. Contact is achieved by applying pressure. In practice a pressure between 40 and 50 N/cm² is usually needed and an application temperature between 25 and 45 °C or 77 and 113 °F is also necessary. During application, add-on parts and tapes must have the similar temperature.

#### **INSTALLATION MANUAL**

WARM SURFACES WITH HEAT GUN IF SURFACE TEMPERATURE IS TOO COLD.