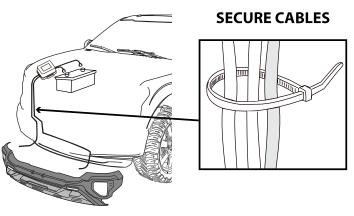

## INSTALLATION DRL TO BATTERY

If the DRL's did not turn on inmediatly when the vehicle starts, please wait a few minutes until the computer resets and then the lights will lit up

# THE ENGINE HAS TO BE RUNNING FOR THE DRL'S TO FUNCTION