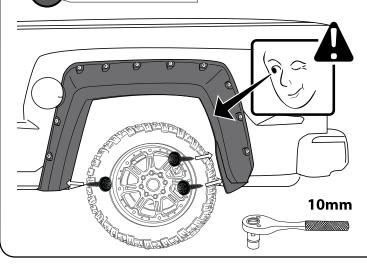

#### **INSTALLATION MANUAL**

DRAW CENTER HASH MARK WITH GREASE PENCIL AT CENTER, BOTH SIDES, ON EACH SUPER BOLT AND SHEET METAL. THIS WILL ENSURE WHEEL FLARE WILL BE CENTERED TO GREASE PENCIL OUTLINE.

#### **INSTALLATION MANUAL**

**HASH MARKS** 

DRAW CENTER HASH MARK WITH GREASE PENCIL AT CENTER, BOTH SIDES, ON EACH SUPER BOLT AND SHEET METAL. THIS WILL ENSURE WHEEL FLARE WILL BE CENTERED TO GREASE PENCIL OUTLINE.