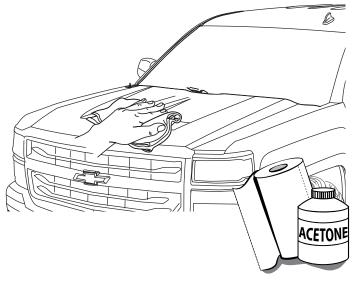

#### FIRST CLEAN ALL OVER THE APPLICATION AREA WITH ACETONE

#### **STEPS:**

- 1. CLEAN SURFACE WITH ACETONE
- 2. APPLY WATER TO SCOOP AND STICKER
- 3. PLACE & PRESS

THIS ELIMINATE GLARE CAUSED BY REFLECTED LIGHT.