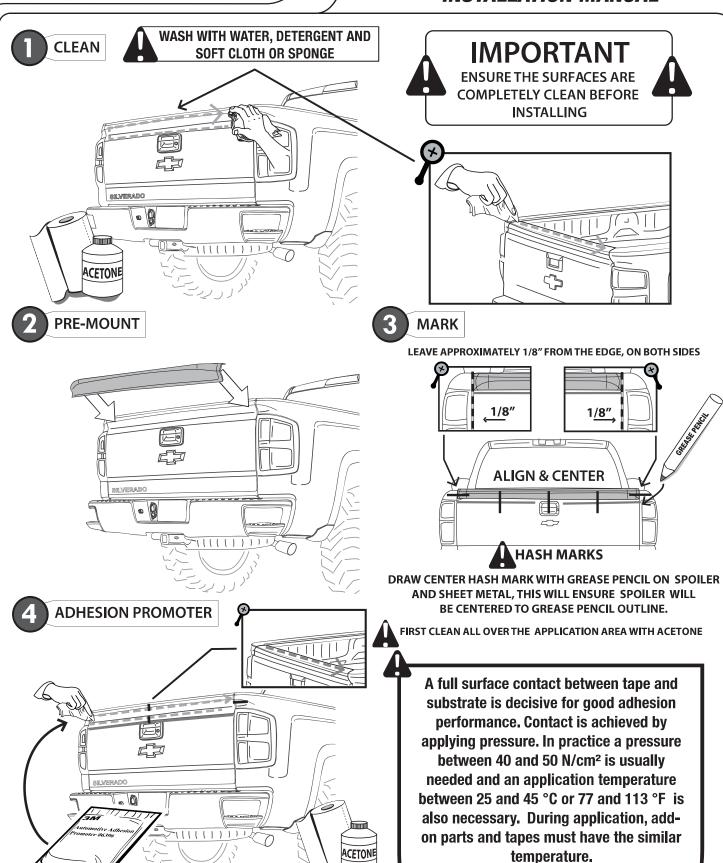

# TAILGATE SPOILER SILVERADO 2016 PART #: 1102DNTUGM24A14

## **TOOLS**

## **CHECK LIST**

#### \*Already installed in the part

| ITEM | DESCRIPTION       | DRAWING         | AMOUNT                |
|------|-------------------|-----------------|-----------------------|
| A    | * VHB TAPE        |                 | Included in the parts |
| В    | GREASE PENCIL     | GREASE PENCIL   | 1 pc                  |
| С    | ADHESION PROMOTER |                 | 1 pc                  |
| D    | ECO DOME          | <u>airdesia</u> | 1 pc                  |

#### **INSTALLATION MANUAL**

WARM SURFACES WITH HEAT GUN IF SURFACE TEMPERATURE IS TOO COLD.

#### **CLEAN OFF GREASE PENCIL MARK**

#### **INSTALLED PART**