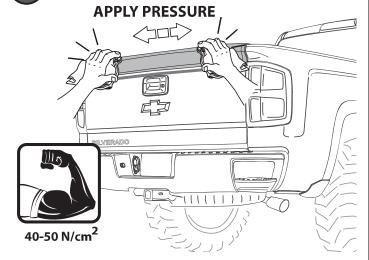

#### **INSTALLATION MANUAL**

WARM SURFACES WITH HEAT GUN IF SURFACE TEMPERATURE IS TOO COLD.

#### **INSTALLATION MANUAL**

**ADHESION PROMOTER** 

**PLACE** 

**WARM SURFACES WITH HEAT GUN IF SURFACE** TEMPERATURE IS TOO COLD.

A full surface contact between tape and substrate is decisive for good adhesion performance. Contact is achieved by applying pressure. In practice a pressure between 40 and 50 N/cm² is usually needed and an application temperature between 25 and 45 °C or 77 and 113 °F is also necessary. During application, add-on parts and tapes must have the similar temperature.

#### **INSTALLATION MANUAL**

**APPLY PRESSURE** 

40-50 N/cm<sup>2</sup>