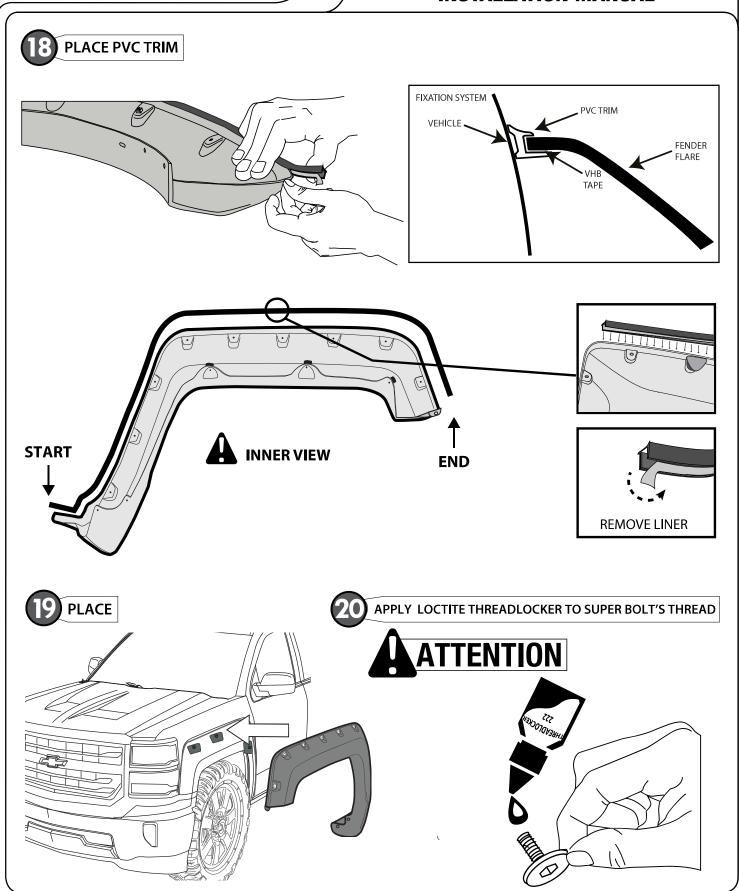

#### **INSTALLATION MANUAL**

DRAW CENTER HASH MARK WITH GREASE PENCIL AT CENTER, BOTH SIDES, ON EACH SUPER BOLT AND SHEET METAL. THIS WILL ENSURE WHEEL FLARE WILL BE CENTERED TO GREASE PENCIL OUTLINE.

#### FIRST CLEAN ALL OVER THE APPLICATION AREA WITH ACETONE