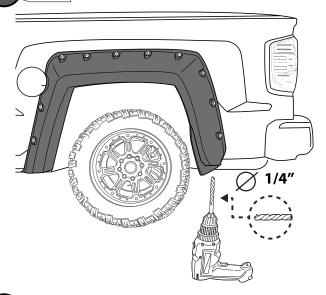

#### **INSTALLATION MANUAL**

22 DRILL

23 PLACE PUSH PINS

24 CLEAN OFF GREASE PENCIL MARK

**INSTALLED PARTS** 