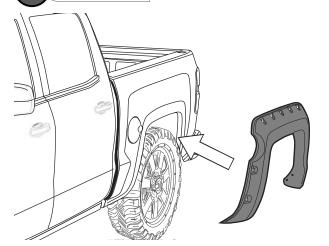

#### **INSTALLATION MANUAL**

SUPER-BOLT FENDER FLARES SET SILVERADO 2016 STD/LONG BOX

**PART #: 1109NNTJGM24D32** 