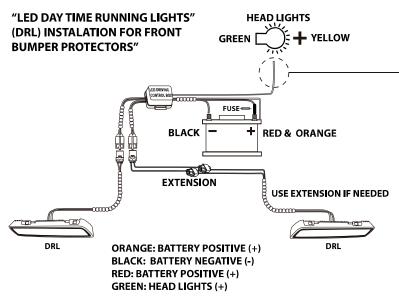

## INSTALLATION DRL TO BATTERY

If the DRL's did not turn on inmediatly when the vehicle starts, please wait a few minutes until the computer resets and then the lights will lit up

# THE ENGINE HAS TO BE RUNNING FOR THE DRL'S TO FUNCTION