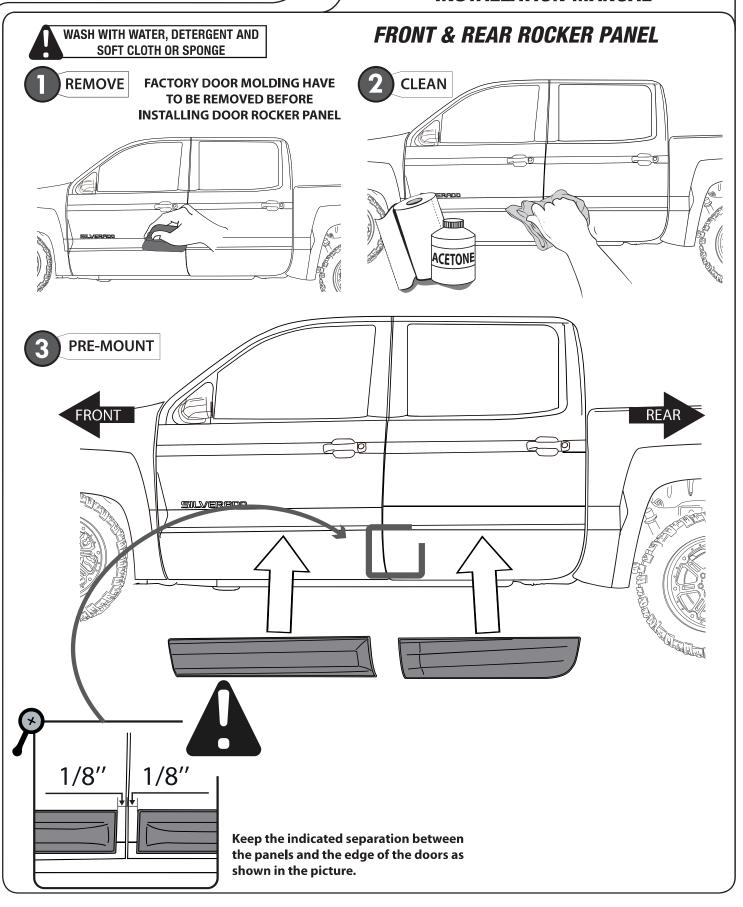

## DOOR ROCKER PANEL SET SILVERADO 2016 CREW CABCREW

#### INSTALLATION MANUAL

DRAW CENTER HASH MARK WITH GREASE PENCIL
ON ROCKER PANEL AND SHEET METAL, THIS WILL
ENSURE ROCKER PANEL WILL BE CENTERED TO
GREASE PENCIL OUTLINE.

5 ADHESION PROMOTER

FIRST CLEAN ALL OVER THE APPLICATION AREA WITH ACETONE