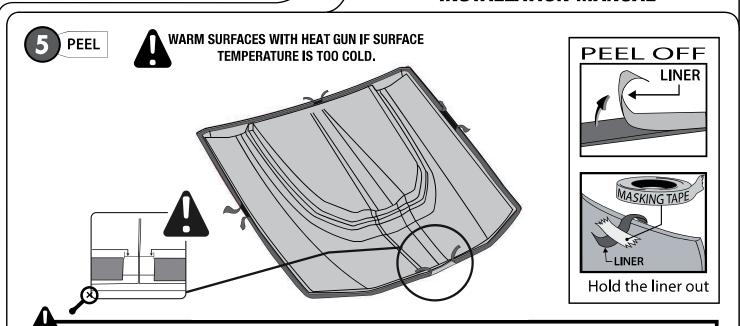

#### INSTALLATION MANUAL

**HOOD SCOOP SILVERADO 2016** 

**PART #: 1129CPNUGM24A28** 

READ CAREFULLY BEFORE INSTALLATION

WARNING!! Do not install Hood Scoops or other Body Parts directly Over Wrapped areas. Before installation of the parts, you must leave at least a 1/4" (6mm) perimetral clearance "Free from Vinil" surrounding the part, before Part installation.

WARNING!! Do not install Hood Scoops Over Vinil or Over Plastic Stripes on the Hood: 3M Adhesive Tape and PUR Adhesive must always be in contact with the Sheet Metal of the vehicle.

WARNING!! Rust Prevention Oils and other Petrol Based Anti Rust Treatments for Vehicles may affect 3M's Double Adhesive Tape and Polyurethane Adhesive performance!