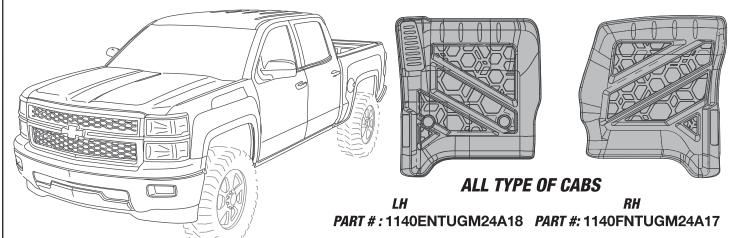

#### INSTALLATION MANUAL

FLOOR LINERS SET SILVERADO 2016

**PART #:** 1140NNTJGM24A16

# 2 IDENTIFY

MAKE SURE YOUR VEHICLE ALREADY HAVE OEM CAR MAT FASTENERS YOU MUST HAVE THEM FOR PROPER INSTALLATION

IF IT DOES NOT HAVE, GET THIS PARTS FROM YOUR LOCAL DEALER

**DRIVER'S SIDE** 

REMOVE OEM MAT

#### **INSTALLATION MANUAL**

6 FOR CO-DRIVER'S SIDE REPEAT STEPS 3 & 4

7

FOR REAR SIDE REPEAT STEPS 3 & 4

RH

FRONT

REAR

8 LIFT UP