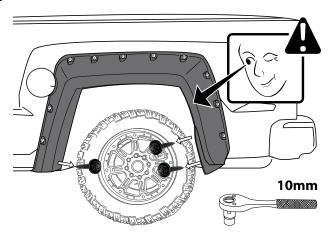

S POSSIBLE ALL OVER THE EDGE AND CENTER OF THE SUPER BOLTS STUDS.



**SUPER BOLT STUDS** 





A full surface contact between tape and substrate is decisive for good adhesion performance.

Contact is achieved by applying pressure. In practice a pressure between 40 and 50 N/cm² is usually needed and an application temperature between 25 and 45 °C or 77 and 113 °F is also necessary.

During application, add-on parts and tapes must have the similar temperature.











#### **INSTALLATION MANUAL**

#### **REAR RIGHT & LEFT FLARE**













SECURE THE PART





#### **INSTALLATION MANUAL**







**HASH MARKS** 

DRAW CENTER HASH MARK WITH GREASE PENCIL AT CENTER, BOTH SIDES, ON EACH SUPER BOLT AND SHEET METAL. THIS WILL ENSURE WHEEL FLARE WILL BE CENTERED TO GREASE PENCIL OUTLINE.











FIRST CLEAN ALL OVER THE APPLICATION AREA WITH ACETONE









#### **INSTALLATION MANUAL**





ONLY THE ONES WITH RUBBER STUD









#### INSTALLATION MANUAL

## SUPER BOLT INSTALLATION



FOR GOOD ADHESION IT IS NECESSARY TO APPLY AS MUCH PRESSURE AS POSSIBLE ALL OVER THE EDGE AND CENTER OF THE SUPER BOLTS STUDS.



#### **SUPER BOLT STUDS**





A full surface contact between tape and substrate is decisive for good adhesion performance.

Contact is achieved by applying pressure. In practice a pressure between 40 and 50 N/cm² is usually needed and an application temperature between 25 and 45 °C or 77 and 113 °F is also necessary.

During application, add-on parts and tapes must have a similar temperature.







#### **INSTALLATION MANUAL**





22 DRILL



23 PLACE PUSH PINS