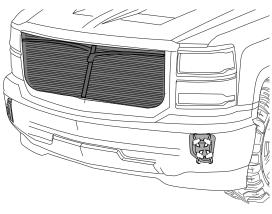

EN | 1 pc                  |
| н    | AUTOMOTIVE ADHESION<br>PROMOTER                |              | 1 pc                  |
| I    | POLYURETHANE ADHESIVE                          |              | 1 pc                  |
| J    | ECO DOME                                       | alroesia     | 1 pc                  |



#### **INSTALLATION MANUAL**









REMOVE AND SAVE SCREWS















#### **INSTALLATION MANUAL**





## INSTALLATION DRL TO BATTERY



If the DRL's did not turn on inmediatly when the vehicle starts, please wait a few minutes until the computer resets and then the lights will lit up

# THE ENGINE HAS TO BE RUNNING FOR THE DRL'S TO FUNCTION













#### **INSTALLATION MANUAL**





WARM SURFACES WITH HEAT GUN IF SURFACE TEMPERATURE IS TOO COLD.





















#### **INSTALLATION MANUAL**



A full surface contact between tape and substrate is decisive for good adhesion performance. Contact is achieved by applying pressure. In practice a pressure between 40 and 50 N/cm² is usually needed and an application temperature between 25 and 45 °C or 77 and 113 °F is also necessary. During application, add-on parts and tapes must have the similar temperature.

CLICK"





#### **INSTALLATION MANUAL**





## 23 APPLY ADHESIVE









#### **INSTALLATION MANUAL**











#### REINSTALL GRILLE AND RADIATOR COVER