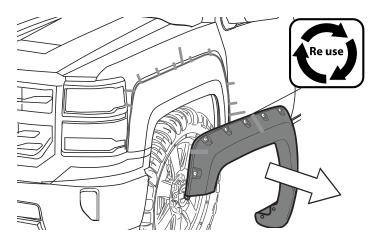

| 1 pc   |







#### **INSTALLATION MANUAL**







DRAW CENTER HASH MARK WITH GREASE PENCIL AT CENTER, BOTH SIDES, ON EACH SUPER BOLT AND SHEET METAL. THIS WILL ENSURE WHEEL FLARE WILL BE CENTERED TO GREASE PENCIL OUTLINE.









#### FIRST CLEAN ALL OVER THE APPLICATION AREA WITH ACETONE









#### **INSTALLATION MANUAL**









**ONLY THE ONES WITH RUBBER STUD** 







INSTALLATION MANUAL

## **SUPER BOLT INSTALLATION**







# **ATTENTION**

FOR GOOD ADHESION IT IS NECESSARY TO APPLY AS MUCH PRESSURE AS POSSIBLE ALL OVER THE EDGE AND CENTER OF THE SUPER BOLTS STUDS.



**SUPER BOLT STUDS** 





A full surface contact between tape and substrate is decisive for good adhesion performance.

Contact is achieved by applying pressure. In practice a pressure between 40 and 50 N/cm² is usually needed and an application temperature between 25 and 45 °C or 77 and 113 °F is also necessary.

During application, add-on parts and tapes must have the similar temperature.











#### **INSTALLATION MANUAL**

#### **REAR RIGHT & LEFT FLARE**













SECURE THE PART





#### **INSTALLATION MANUAL**







**HASH MARKS** 

DRAW CENTER HASH MARK WITH GREASE