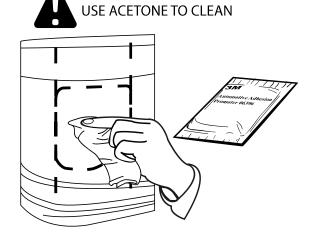

#### FIRST CLEAN ALL OVER THE APPLICATION AREA WITH ACETONE

FIRST CLEAN ALL OVER THE APPLICATION AREA WITH ACETONE