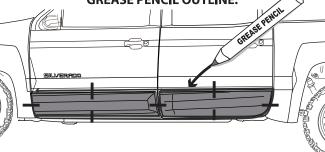

#### INSTALLATION MANUAL

DRAW CENTER HASH MARK WITH GREASE PENCIL
ON ROCKER PANEL AND SHEET METAL, THIS WILL
ENSURE ROCKER PANEL WILL BE CENTERED TO
GREASE PENCIL OUTLINE.

5 ADHESION PROMOTER

FIRST CLEAN ALL OVER THE APPLICATION AREA WITH ACETONE