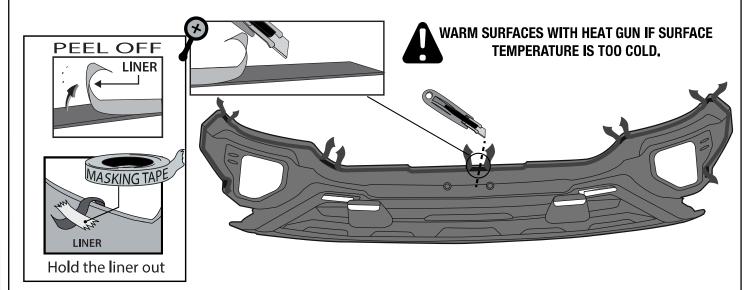

#### **INSTALLATION MANUAL**

WARM SURFACES WITH HEAT GUN IF SURFACE TEMPERATURE IS TOO COLD.