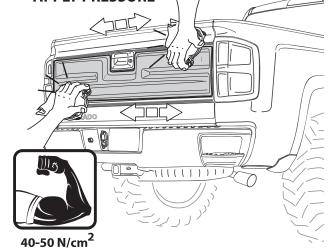

#### **INSTALLATION MANUAL**

**APPLY PRESSURE** 

40-50 N/cm<sup>2</sup>

#### INSTALLATION MANUAL

A full surface contact between tape and substrate is decisive for good adhesion performance.

Contact is achieved by applying pressure. In practice a pressure between 40 and 50 N/cm² is usually needed and an application temperature between 25 and 45 °C or 77 and 113 °F is also necessary.

During application, add-on parts and tapes must have the similar temperature.