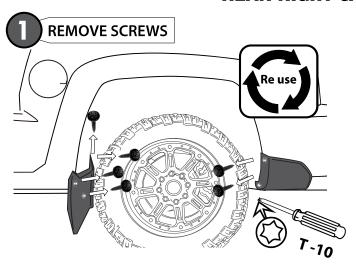

THE APPLICATION AREA WITH ACETONE









#### **INSTALLATION MANUAL**









**ONLY THE ONES WITH RUBBER STUD** 







INSTALLATION MANUAL

## **SUPER BOLT INSTALLATION**







# **ATTENTION**

FOR GOOD ADHESION IT IS NECESSARY TO APPLY AS MUCH PRESSURE AS POSSIBLE ALL OVER THE EDGE AND CENTER OF THE SUPER BOLTS STUDS.



**SUPER BOLT STUDS** 





A full surface contact between tape and substrate is decisive for good adhesion performance.

Contact is achieved by applying pressure. In practice a pressure between 40 and 50 N/cm² is usually needed and an application temperature between 25 and 45 °C or 77 and 113 °F is also necessary.

During application, add-on parts and tapes must have the similar temperature.











#### **INSTALLATION MANUAL**

#### **REAR RIGHT & LEFT FLARE**













SECURE THE PART





#### **INSTALLATION MANUAL**







**HASH MARKS** 

DRAW CENTER HASH MARK WITH GREASE PENCIL AT CENTER, BOTH SIDES, ON EACH SUPER BOLT AND SHEET METAL. THIS WILL ENSURE WHEEL FLARE WILL BE CENTERED TO GREASE PENCIL OUTLINE.











FIRST CLEAN ALL OVER THE APPLICATION AREA WITH ACETONE









#### **INSTALLATION MANUAL**





ONLY THE ONES WITH RUBBER STUD









#### INSTALLATION MANUAL

## SUPER BOLT INSTALLATION



FOR GOOD ADHESION IT IS NECESSARY TO APPLY AS MUCH PRESSURE AS POSSIBLE ALL OVER THE EDGE AND CENTER OF THE SUPER BOLTS STUDS.



#### **SUPER BOLT STUDS**





A full surface contact between tape and substrate is decisive for good adhesion performance.

Contact is achieved by applying pressure. In practice a pressure between 40 and 50