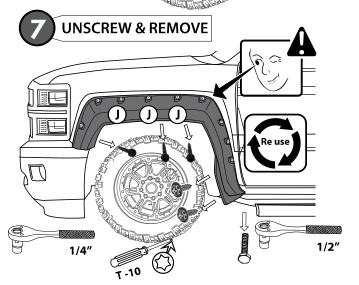

#### **INSTALLATION MANUAL**

SUPER-BOLT FENDER FLARES SET SILVERADO 2016 STD/LONG BOX

**PART #: 1109NNTJGM24D32** 

#### **INSTALLATION MANUAL**

DRAW CENTER HASH MARK WITH GREASE PENCIL AT CENTER, BOTH SIDES, ON EACH SUPER BOLT AND SHEET METAL. THIS WILL ENSURE WHEEL FLARE WILL BE CENTERED TO GREASE PENCIL OUTLINE.

#### **INSTALLATION MANUAL**

**HASH MARKS** 

DRAW CENTER HASH MARK WITH GREASE PENCIL AT CENTER, BOTH SIDES, ON EACH SUPER BOLT AND SHEET METAL. THIS WILL ENSURE WHEEL FLARE WILL BE CENTERED TO GREASE PENCIL OUTLINE.