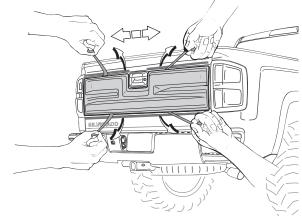

#### **INSTALLATION MANUAL**

**ADHESION PROMOTER** 

**PLACE** 

**WARM SURFACES WITH HEAT GUN IF SURFACE** TEMPERATURE IS TOO COLD.

A full surface contact between tape and substrate is decisive for good adhesion performance. Contact is achieved by applying pressure. In practice a pressure between 40 and 50 N/cm² is usually needed and an application temperature between 25 and 45 °C or 77 and 113 °F is also necessary. During application, add-on parts and tapes must have the similar temperature.