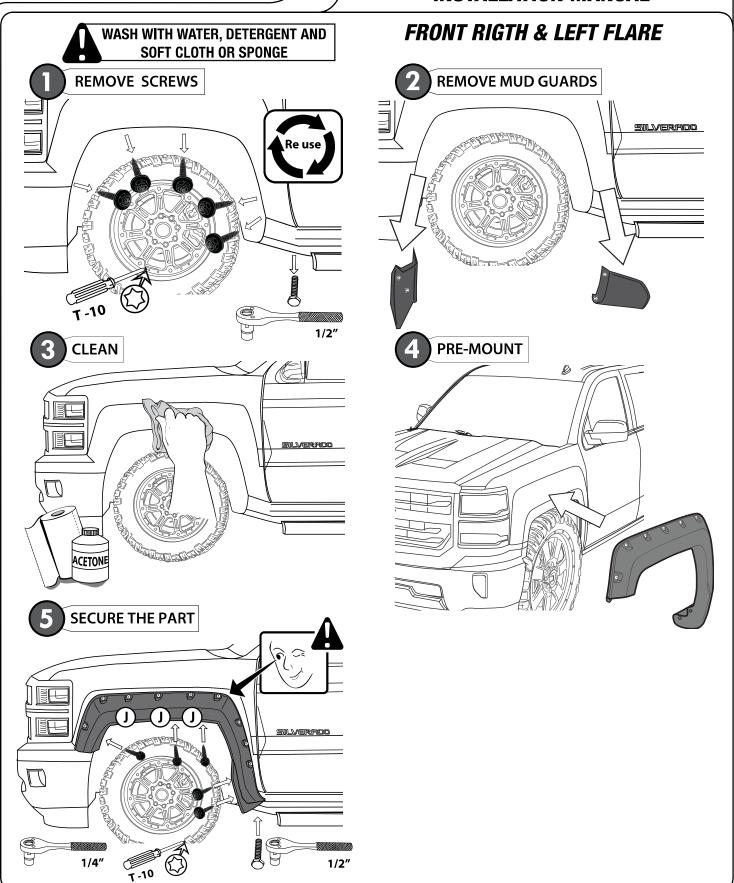

#### **INSTALLATION MANUAL**

SUPER-BOLT FENDER FLARES SET SILVERADO 2016 STD/LONG BOX

**PART #: 1109NNTJGM24D32** 

#### **REAR RIGHT & LEFT FLARE**

SECURE THE PART