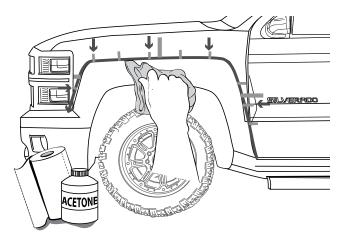

#### FIRST CLEAN ALL OVER THE APPLICATION AREA WITH ACETONE

FIRST CLEAN ALL OVER THE APPLICATION AREA WITH ACETONE