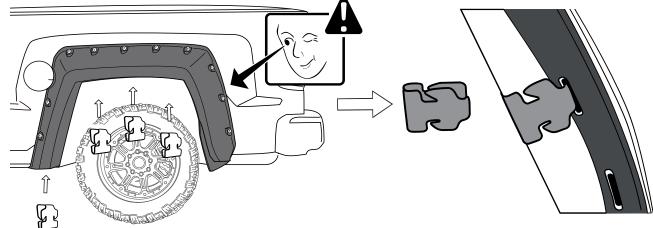

ED TO GREASE PENCIL OUTLINE.











FIRST CLEAN ALL OVER THE APPLICATION AREA WITH ACETONE









#### **INSTALLATION MANUAL**





ONLY THE ONES WITH RUBBER STUD









#### INSTALLATION MANUAL

## SUPER BOLT INSTALLATION



FOR GOOD ADHESION IT IS NECESSARY TO APPLY AS MUCH PRESSURE AS POSSIBLE ALL OVER THE EDGE AND CENTER OF THE SUPER BOLTS STUDS.



#### **SUPER BOLT STUDS**





A full surface contact between tape and substrate is decisive for good adhesion performance.

Contact is achieved by applying pressure. In practice a pressure between 40 and 50 N/cm² is usually needed and an application temperature between 25 and 45 °C or 77 and 113 °F is also necessary.

During application, add-on parts and tapes must have a similar temperature.







#### **INSTALLATION MANUAL**





22 DRILL



23 PLACE PUSH PINS



24 CLEAN OFF GREASE PENCIL MARK



**INSTALLED PARTS** 





#### INSTALLATION MANUAL

**HOOD SCOOP SILVERADO 2016** 

**PART #: 1129CPNUGM24A28** 







READ CAREFULLY BEFORE INSTALLATION





WARNING!! Do not install Hood Scoops or other Body Parts directly Over Wrapped areas. Before installation of the parts, you must leave at least a 1/4" (6mm) perimetral clearance "Free from Vinil" surrounding the part, before Part installation.



WARNING!! Do not install Hood Scoops Over Vinil or Over Plastic Stripes on the Hood: 3M Adhesive Tape and PUR Adhesive must always be in contact with the Sheet Metal of the vehicle.



WARNING!! Rust Prevention Oils and other Petrol Based Anti Rust Treatments for Vehicles may affect 3M's Double Adhesive Tape and Polyuret