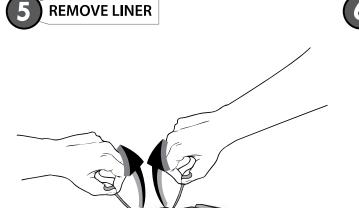

| 1 pc                  |
| С    | POLYURETHANE ADHESIVE |               | 1 pc                  |
| D    | BLACKOUT              |               | 1 pc                  |
| E    | ECO DOME              | ardesia       | 1 pc                  |



#### **INSTALLATION MANUAL**





**ADHESION PROMOTER** 



**PLACE** 



**WARM SURFACES WITH HEAT GUN IF SURFACE** TEMPERATURE IS TOO COLD.











A full surface contact between tape and substrate is decisive for good adhesion performance. Contact is achieved by applying pressure. In practice a pressure between 40 and 50 N/cm² is usually needed and an application temperature between 25 and 45 °C or 77 and 113 °F is also necessary. During application, add-on parts and tapes must have the similar temperature.



#### **INSTALLATION MANUAL**





**APPLY PRESSURE** 





40-50 N/cm<sup>2</sup>



#### **STEPS:**

- 1. CLEAN SURFACE WITH ACETONE
- 2. APPLY WATER TO SCOOP AND STICKER
- 3. PLACE & PRESS

THIS ELIMINATE GLARE CAUSED BY REFLECTED LIGHT.











#### **INSTALLATION MANUAL**



WASH WITH WATER, DETERGENT AND SOFT CLOTH OR SPONGE















DRAW CENTER HASH MARK WITH GREASE PENCIL ON HOOD SCOOP AND SHEET METAL, THIS WILL ENSURE HOOD SCOOP WILL BE CENTERED TO GREASE PENCIL OUTLINE.







#### INSTALLATION MANUAL



A full surface contact between tape and substrate is decisive for good adhesion performance.

Contact is achieved by applying pressure. In practice a pressure between 40 and 50 N/cm² is usually needed and an application temperature between 25 and 45 °C or 77 and 113 °F is also necessary.

During appli