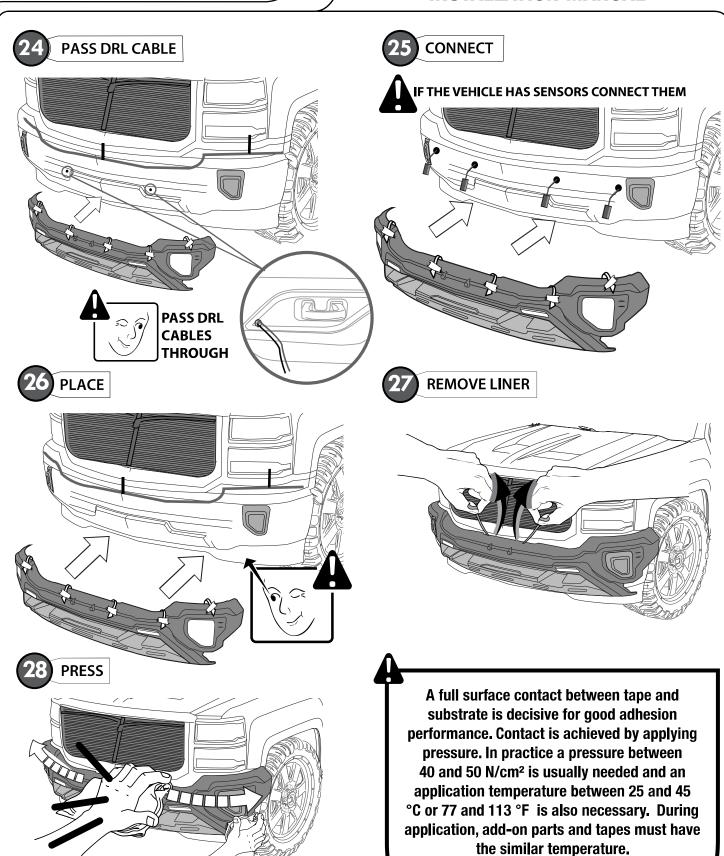

#### **INSTALLATION MANUAL**

**ADHESION PROMOTER** 

**PLACE** 

**WARM SURFACES WITH HEAT GUN IF SURFACE** TEMPERATURE IS TOO COLD.

A full surface contact between tape and substrate is decisive for good adhesion performance. Contact is achieved by applying pressure. In practice a pressure between 40 and 50 N/cm² is usually needed and an application temperature between 25 and 45 °C or 77 and 113 °F is also necessary. During application, add-on parts and tapes must have the similar temperature.

#### **INSTALLATION MANUAL**

**APPLY PRESSURE** 

40-50 N/cm<sup>2</sup>

#### INSTALLATION MANUAL

A full surface contact between tape and substrate is decisive for good adhesion performance.

Contact is achieved by applying pressure. In practice a pressure between 40 and 50 N/cm² is usually needed and an application temperature between 25 and 45 °C or 77 and 113 °F is also necessary.

During application, add-on parts and tapes must have the similar temperature.