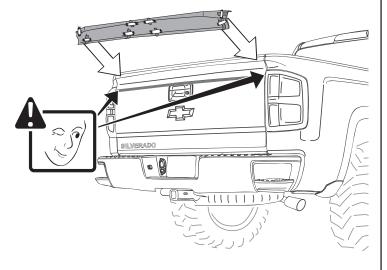

# TAILGATE SPOILER SILVERADO 2016 PART #: 1102DNTUGM24A14

#### **INSTALLATION MANUAL**

WARM SURFACES WITH HEAT GUN IF SURFACE TEMPERATURE IS TOO COLD.