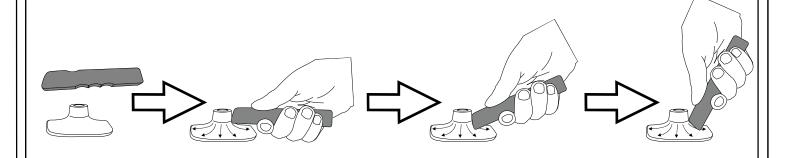

# **ATTENTION**

FOR GOOD ADHESION IT IS NECESSARY TO APPLY AS MUCH PRESSURE AS POSSIBLE ALL OVER THE EDGE AND CENTER OF THE SUPER BOLTS STUDS.

**SUPER BOLT STUDS** 

A full surface contact between tape and substrate is decisive for good adhesion performance.

Contact is achieved by applying pressure. In practice a pressure between 40 and 50 N/cm² is usually needed and an application temperature between 25 and 45 °C or 77 and 113 °F is also necessary.

During application, add-on parts and tapes must have the similar temperature.