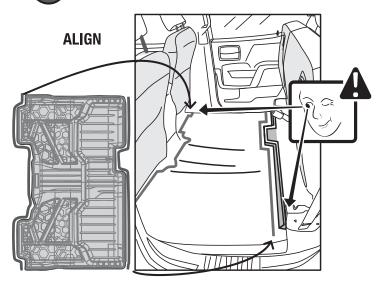

#### **INSTALLATION MANUAL**

6 FOR CO-DRIVER'S SIDE REPEAT STEPS 3 & 4

7

FOR REAR SIDE REPEAT STEPS 3 & 4

RH

FRONT

REAR

8 LIFT UP

9 MOUNT