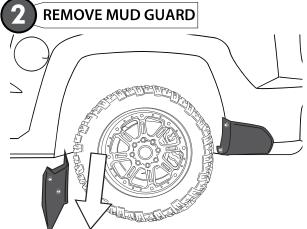

#### **INSTALLATION MANUAL**

SUPER-BOLT FENDER FLARES SET SILVERADO 2016 STD/LONG BOX

**PART #: 1109NNTJGM24D32** 