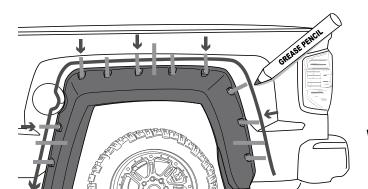

#### **INSTALLATION MANUAL**

DRAW CENTER HASH MARK WITH GREASE PENCIL AT CENTER, BOTH SIDES, ON EACH SUPER BOLT AND SHEET METAL. THIS WILL ENSURE WHEEL FLARE WILL BE CENTERED TO GREASE PENCIL OUTLINE.

#### **INSTALLATION MANUAL**

**HASH MARKS** 

DRAW CENTER HASH MARK WITH GREASE PENCIL AT CENTER, BOTH SIDES, ON EACH SUPER BOLT AND SHEET METAL. THIS WILL ENSURE WHEEL FLARE WILL BE CENTERED TO GREASE PENCIL OUTLINE.