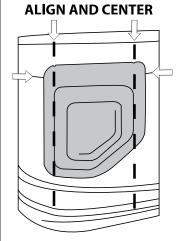

#### **INSTALLATION MANUAL**

DRAW CENTER HASH MARK WITH GREASE PENCIL AT CENTER, BOTH SIDES, ON EACH SUPER BOLT AND SHEET METAL. THIS WILL ENSURE WHEEL FLARE WILL BE CENTERED TO GREASE PENCIL OUTLINE.

#### **INSTALLATION MANUAL**

**HASH MARKS** 

DRAW CENTER HASH MARK WITH GREASE PENCIL AT CENTER, BOTH SIDES, ON EACH SUPER BOLT AND SHEET METAL. THIS WILL ENSURE WHEEL FLARE WILL BE CENTERED TO GREASE PENCIL OUTLINE.