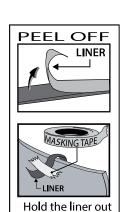

# 2 IDENTIFY

MAKE SURE YOUR VEHICLE ALREADY HAVE OEM CAR MAT FASTENERS YOU MUST HAVE THEM FOR PROPER INSTALLATION

IF IT DOES NOT HAVE, GET THIS PARTS FROM YOUR LOCAL DEALER

**DRIVER'S SIDE** 

REMOVE OEM MAT

VACUUM

5 MOUNT