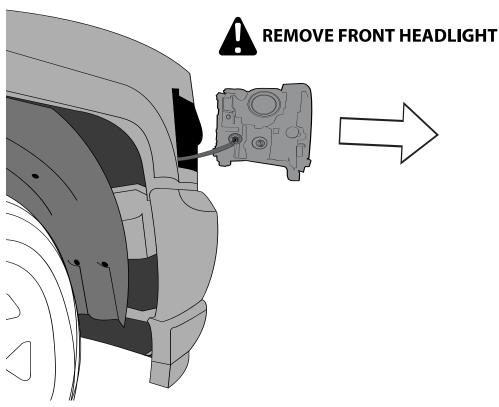

|
| D    | * BUTTON HEAD ALLEN<br>STAINLESS SCREW M4 X 16 |              | 4 pcs                 |
| E    | * WASHER 3/16                                  |              | 4 pcs                 |
| F    | * STAINLESS LOCK NUT M4                        |              | 4 pcs                 |
| G    | GREASE PENCIL                                  | OREANS PENEN | 1 pc                  |
| н    | AUTOMOTIVE ADHESION<br>PROMOTER                |              | 1 pc                  |
| I    | POLYURETHANE ADHESIVE                          |              | 1 pc                  |
| J    | ECO DOME                                       | alroesia     | 1 pc                  |



#### **INSTALLATION MANUAL**









REMOVE AND SAVE SCREWS















#### **INSTALLATION MANUAL**





## INSTALLATION DRL TO BATTERY



If the DRL's did not turn on inmediatly when the vehicle starts, please wait a few minutes until the computer resets and then the lights will lit up

# THE ENGINE HAS TO BE RUNNING FOR THE DRL'S TO FUNCTION













#### **INSTALLATION MANUAL**





WARM SURFACES WITH HEAT GUN IF SURFACE TEMPERATURE IS TOO COLD.





















#### **INSTALLATION MANUAL**



A full surface contact between tape and substrate is decisive for good adhesion performance. Contact is achieved by applying pressure. In practice a pressure between 40 and 50 N/cm² is usually needed and an application temperature between 25 and 45 °C or 77 and 113 °F is also necessary. During application, add-on parts and tapes must have the similar temperature.

CLICK"





#### **INSTALL