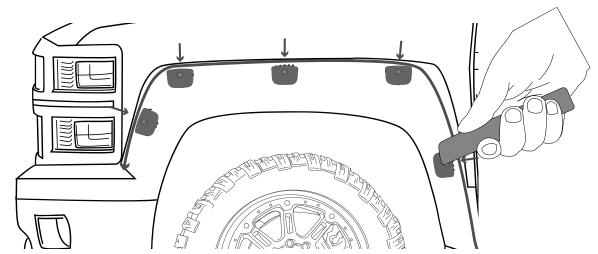

#### **INSTALLATION MANUAL**

DRAW CENTER HASH MARK WITH GREASE PENCIL AT CENTER, BOTH SIDES, ON EACH SUPER BOLT AND SHEET METAL. THIS WILL ENSURE WHEEL FLARE WILL BE CENTERED TO GREASE PENCIL OUTLINE.

#### **INSTALLATION MANUAL**

**HASH MARKS** 

DRAW CENTER HASH MARK WITH GREASE PENCIL AT CENTER, BOTH SIDES, ON EACH SUPER BOLT AND SHEET METAL. THIS WILL ENSURE WHEEL FLARE WILL BE CENTERED TO GREASE PENCIL OUTLINE.