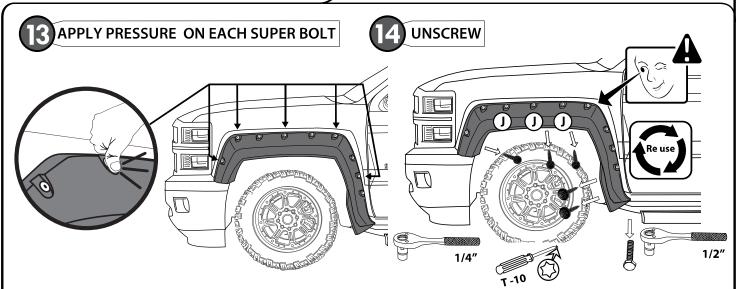

#### **INSTALLATION MANUAL**

DRAW CENTER HASH MARK WITH GREASE PENCIL AT CENTER, BOTH SIDES, ON EACH SUPER BOLT AND SHEET METAL. THIS WILL ENSURE WHEEL FLARE WILL BE CENTERED TO GREASE PENCIL OUTLINE.

# **ATTENTION**

FOR GOOD ADHESION IT IS NECESSARY TO APPLY AS MUCH PRESSURE AS POSSIBLE ALL OVER THE EDGE AND CENTER OF THE SUPER BOLTS STUDS.

**SUPER BOLT STUDS** 

A full surface contact between tape and substrate is decisive for good adhesion performance.

Contact is achieved by applying pressure. In practice a pressure between 40 and 50 N/cm² is usually needed and an application temperature between 25 and 45 °C or 77 and 113 °F is also necessary.

During application, add-on parts and tapes must have the similar temperature.

## SUPER BOLT INSTALLATION

FOR GOOD ADHESION IT IS NECESSARY TO APPLY AS MUCH PRESSURE AS POSSIBLE ALL OVER THE EDGE AND CENTER OF THE SUPER BOLTS STUDS.

#### **SUPER BOLT STUDS**

A full surface contact between tape and substrate is decisive for good adhesion performance.

Contact is achieved by applying pressure. In practice a pressure between 40 and 50 N/cm² is usually needed and an application temperature between 25 and 45 °C or 77 and 113 °F is also necessary.

During application, add-on parts and tapes must have a similar temperature.