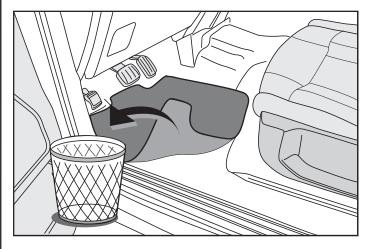

# 2 IDENTIFY

MAKE SURE YOUR VEHICLE ALREADY HAVE OEM CAR MAT FASTENERS YOU MUST HAVE THEM FOR PROPER INSTALLATION

IF IT DOES NOT HAVE, GET THIS PARTS FROM YOUR LOCAL DEALER

**DRIVER'S SIDE** 

REMOVE OEM MAT