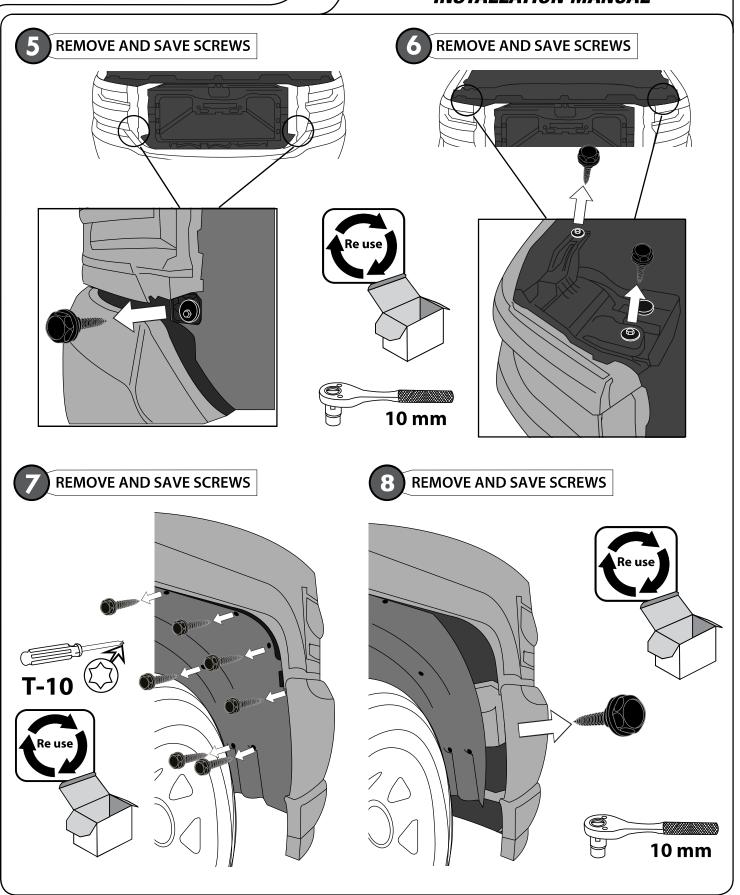

| <b>53</b>    | 1 set                 |
| D    | * BUTTON HEAD ALLEN<br>STAINLESS SCREW M4 X 16 |              | 4 pcs                 |
| E    | * WASHER 3/16                                  |              | 4 pcs                 |
| F    | * STAINLESS LOCK NUT M4                        |              | 4 pcs                 |
| G    | GREASE PENCIL                                  | OREANS PENEN | 1 pc                  |
| н    | AUTOMOTIVE ADHESION<br>PROMOTER                |              | 1 pc                  |
| I    | POLYURETHANE ADHESIVE                          |              | 1 pc                  |
| J    | ECO DOME                                       | alroesia     | 1 pc                  |



#### **INSTALLATION MANUAL**









REMOVE AND SAVE SCREWS















#### **INSTALLATION MANUAL**





## INSTALLATION DRL TO BATTERY



If the DRL's did not turn on inmediatly when the vehicle starts, please wait a few minutes until the computer resets and then the lights will lit up

# THE ENGINE HAS TO BE RUNNING FOR THE DRL'S TO FUNCTION













#### **INSTALLATION MANUAL**





WARM SURFACES WITH HEAT GUN IF SURFACE TEMPERATURE IS TOO COLD.





















#### **INSTALLATION MANUAL**



A full surface contact between tape and substrate is decisive for good adhesion performance. Contact is achieved by applying pressure. In practice a pressure between 40 and 50 N/cm² is usually needed and an application temperature between 25 and 45 °C or 77 and 113 °F is also necessary. During application, add-on parts and tapes must have the similar temp