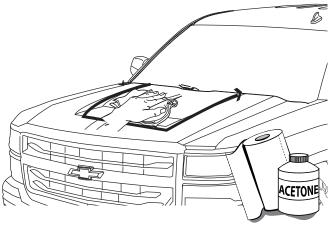

#### **STEPS:**

- 1. CLEAN SURFACE WITH ACETONE
- 2. APPLY WATER TO SCOOP AND STICKER
- 3. PLACE & PRESS

THIS ELIMINATE GLARE CAUSED BY REFLECTED LIGHT.