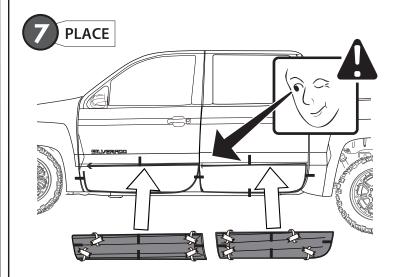

## DOOR ROCKER PANEL SET SILVERADO 2016 CREW CABCREW

#### INSTALLATION MANUAL

DRAW CENTER HASH MARK WITH GREASE PENCIL
ON ROCKER PANEL AND SHEET METAL, THIS WILL
ENSURE ROCKER PANEL WILL BE CENTERED TO
GREASE PENCIL OUTLINE.

5 ADHESION PROMOTER

FIRST CLEAN ALL OVER THE APPLICATION AREA WITH ACETONE