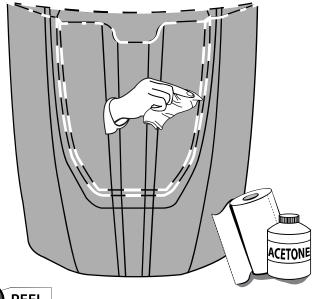

#### **INSTALLATION MANUAL**

WASH WITH WATER, DETERGENT AND SOFT CLOTH OR SPONGE

DRAW CENTER HASH MARK WITH GREASE PENCIL ON HOOD SCOOP AND SHEET METAL, THIS WILL ENSURE HOOD SCOOP WILL BE CENTERED TO GREASE PENCIL OUTLINE.

#### **INSTALLATION MANUAL**

CLEAN OFF GREASE PENCIL MARK