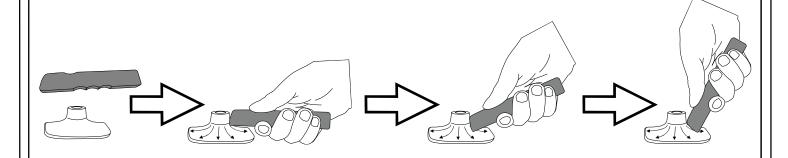

# **ATTENTION**

FOR GOOD ADHESION IT IS NECESSARY TO APPLY AS MUCH PRESSURE AS POSSIBLE ALL OVER THE EDGE AND CENTER OF THE SUPER BOLTS STUDS.

**SUPER BOLT STUDS** 

A full surface contact between tape and substrate is decisive for good adhesion performance.

## SUPER BOLT INSTALLATION

FOR GOOD ADHESION IT IS NECESSARY TO APPLY AS MUCH PRESSURE AS POSSIBLE ALL OVER THE EDGE AND CENTER OF THE SUPER BOLTS STUDS.