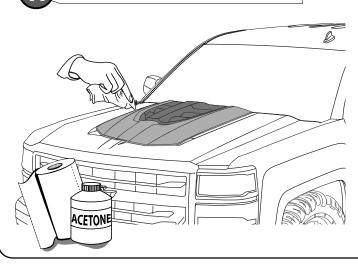

#### INSTALLATION MANUAL

**HOOD SCOOP SILVERADO 2016** 

**PART #: 1129CPNUGM24A28** 

READ CAREFULLY BEFORE INSTALLATION

WARNING!! Do not install Hood Scoops or other Body Parts directly Over Wrapped areas. Before installation of the parts, you must leave at least a 1/4" (6mm) perimetral clearance "Free from Vinil" surrounding the part, before Part installation.

#### **STEPS:**

- 1. CLEAN SURFACE WITH ACETONE
- 2. APPLY WATER TO SCOOP AND STICKER
- 3. PLACE & PRESS

THIS ELIMINATE GLARE CAUSED BY REFLECTED LIGHT.