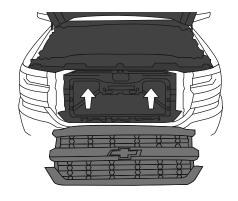

he computer resets and then the lights will lit up

# THE ENGINE HAS TO BE RUNNING FOR THE DRL'S TO FUNCTION













#### **INSTALLATION MANUAL**





WARM SURFACES WITH HEAT GUN IF SURFACE TEMPERATURE IS TOO COLD.





















#### **INSTALLATION MANUAL**



A full surface contact between tape and substrate is decisive for good adhesion performance. Contact is achieved by applying pressure. In practice a pressure between 40 and 50 N/cm² is usually needed and an application temperature between 25 and 45 °C or 77 and 113 °F is also necessary. During application, add-on parts and tapes must have the similar temperature.

CLICK"





#### **INSTALLATION MANUAL**





## 23 APPLY ADHESIVE









#### **INSTALLATION MANUAL**











#### REINSTALL GRILLE AND RADIATOR COVER