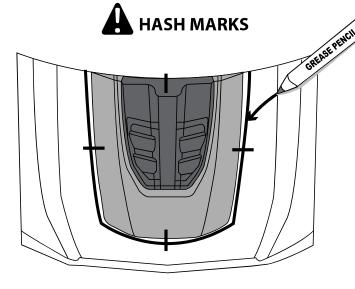

#### **INSTALLATION MANUAL**

WASH WITH WATER, DETERGENT AND SOFT CLOTH OR SPONGE

DRAW CENTER HASH MARK WITH GREASE PENCIL ON HOOD SCOOP AND SHEET METAL, THIS WILL ENSURE HOOD SCOOP WILL BE CENTERED TO GREASE PENCIL OUTLINE.