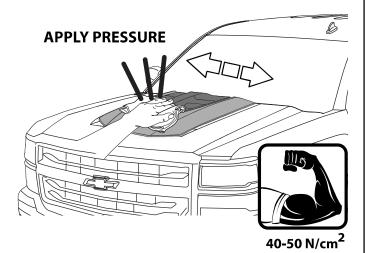

#### **INSTALLATION MANUAL**

**ADHESION PROMOTER** 

**PLACE** 

**WARM SURFACES WITH HEAT GUN IF SURFACE** TEMPERATURE IS TOO COLD.

A full surface contact between tape and substrate is decisive for good adhesion performance. Contact is achieved by applying pressure. In practice a pressure between 40 and 50 N/cm² is usually needed and an application temperature between 25 and 45 °C or 77 and 113 °F is also necessary. During application, add-on parts and tapes must have the similar temperature.

#### **INSTALLATION MANUAL**

**APPLY PRESSURE** 

40-50 N/cm<sup>2</sup>