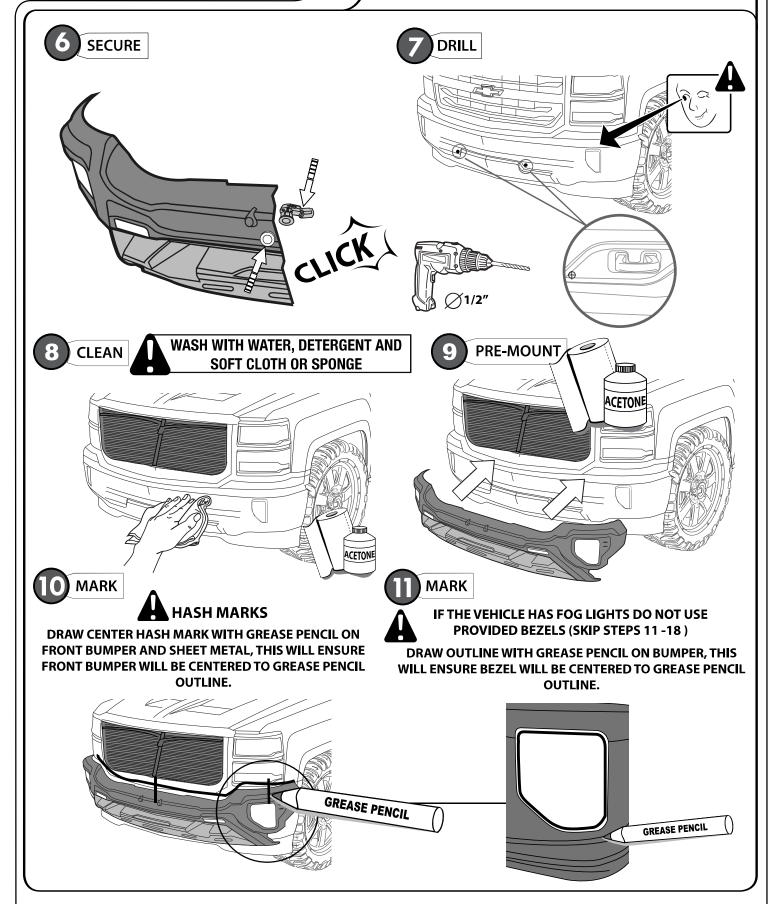

#### **INSTALLATION MANUAL**

WASH WITH WATER, DETERGENT AND SOFT CLOTH OR SPONGE

DRAW CENTER HASH MARK WITH GREASE PENCIL ON HOOD SCOOP AND SHEET METAL, THIS WILL ENSURE HOOD SCOOP WILL BE CENTERED TO GREASE PENCIL OUTLINE.