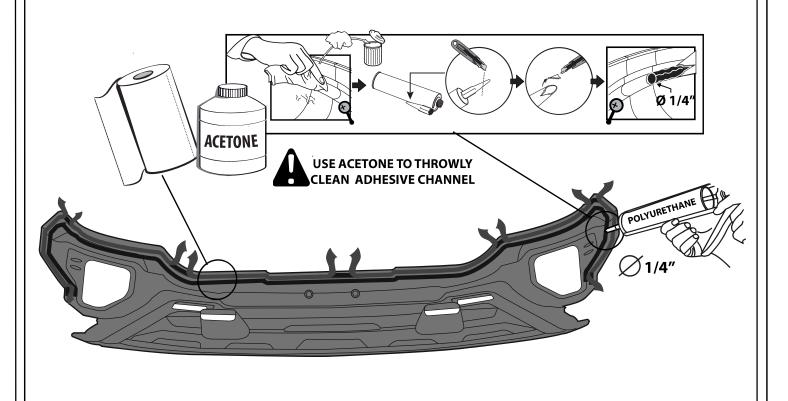

#### FIRST CLEAN ALL OVER THE APPLICATION AREA WITH ACETONE

FIRST CLEAN ALL OVER THE APPLICATION AREA WITH ACETONE