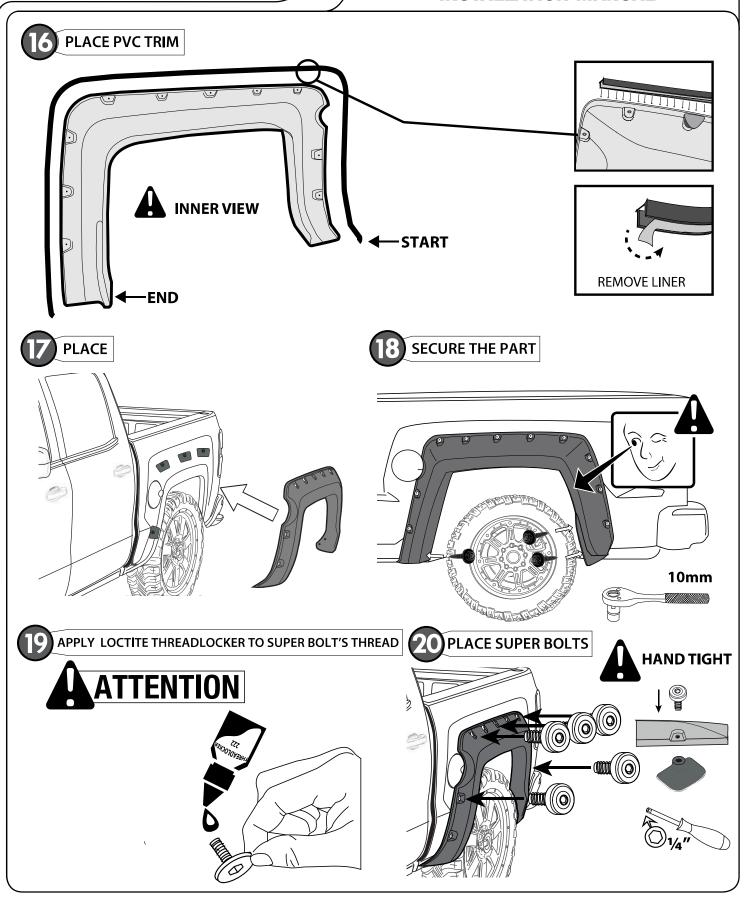

#### **INSTALLATION MANUAL**

SUPER-BOLT FENDER FLARES SET SILVERADO 2016 STD/LONG BOX

**PART #: 1109NNTJGM24D32** 

#### **INSTALLATION MANUAL**

DRAW CENTER HASH MARK WITH GREASE PENCIL AT CENTER, BOTH SIDES, ON EACH SUPER BOLT AND SHEET METAL. THIS WILL ENSURE WHEEL FLARE WILL BE CENTERED TO GREASE PENCIL OUTLINE.

## **SUPER BOLT INSTALLATION**

# **ATTENTION**

FOR GOOD ADHESION IT IS NECESSARY TO APPLY AS MUCH PRESSURE AS POSSIBLE ALL OVER THE EDGE AND CENTER OF THE SUPER BOLTS STUDS.

**SUPER BOLT STUDS** 

A full surface contact between tape and substrate is decisive for good adhesion performance.

Contact is achieved by applying pressure. In practice a pressure between 40 and 50 N/cm² is usually needed and an application temperature between 25 and 45 °C or 77 and 113 °F is also necessary.

During application, add-on parts and tapes must have the similar temperature.