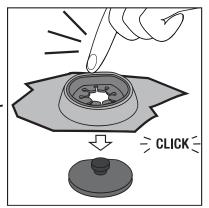

#### INSTALLATION MANUAL

FLOOR LINERS SET SILVERADO 2016

**PART #:** 1140NNTJGM24A16



## **IMPORTANT**

NOT DESIGNED OR RECOMMENDED FOR MODELS EQUIPPED WITH VINYL ( FLOORING







ONLY SUPER CREW CAB
PART #: 1140DNTUGM24A19



READ CAREFULLY BEFORE INSTALLATION

## **CHECK LIST**

| ITEM | DESCRIPTION      | DRAWING         | AMOUNT               |
|------|------------------|-----------------|----------------------|
| A    | DOME - AIRDESIGN | <u>airdesia</u> | Included<br>3 pieces |



#### INSTALLATION MANUAL



# 2 IDENTIFY

MAKE SURE YOUR VEHICLE ALREADY HAVE OEM CAR MAT FASTENERS YOU MUST HAVE THEM FOR PROPER INSTALLATION







IF IT DOES NOT HAVE, GET THIS PARTS FROM YOUR LOCAL DEALER

**DRIVER'S SIDE** 

REMOVE OEM MAT



VACUUM





5 MOUNT







#### **INSTALLATION MANUAL**

6 FOR CO-DRIVER'S SIDE REPEAT STEPS 3 & 4

7

FOR REAR SIDE REPEAT STEPS 3 & 4

RH

FRONT



REAR



8 LIFT UP



9 MOUNT



## **IMPORTANT**

FAILURE TO CORRECTLY INSTALL OR RE-INSTALL THE FLOOR LINER TO THE ABOVE INSTUCTIONS

COULD RESULT IN THE LOSS OF CONTROL OF THE VEHICLE AND DEATH OR SERIOUS INJURY.

REGULAR CLEANIGN EXTENDS THE LIFE OF YOUR FLOOR LINERS. CLEAN USING ONLY A MILD DETERGENT SOAP AND WATER. DO NOT USE HARSH CHEMICALS OR ABRASIVE TYPE CLEANERS AS THESE PRODUCTS MAY DAMAGE THE FLOOR LINER.



#### INSTALLATION MANUAL

#### TAILGATE APPLIQUE SILVERADO 2016

**PART #: 1104DNTUGM24A15** 



## **TOOLS**









## **CHECK LIST**

#### \*Already installed in the part

| ITEM | DESCRIPTION       | DRAWING         | <b>AMOUNT</b>         |
|-