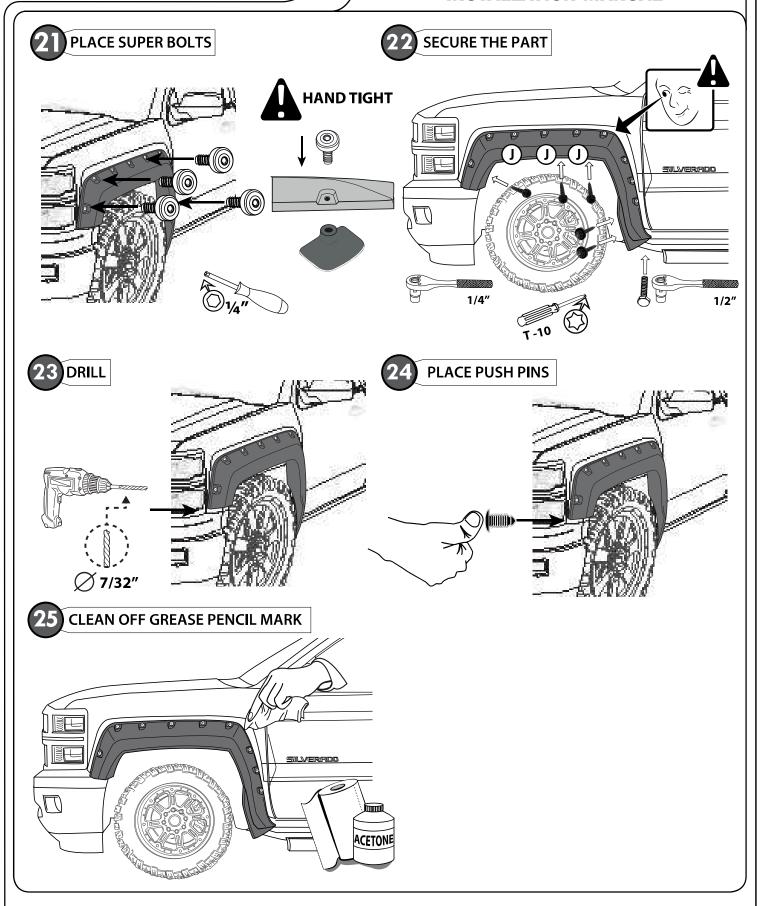

#### **INSTALLATION MANUAL**

22 DRILL

23 PLACE PUSH PINS

24 CLEAN OFF GREASE PENCIL MARK

**INSTALLED PARTS** 