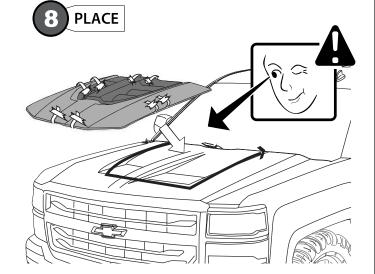

#### INSTALLATION MANUAL

**HOOD SCOOP SILVERADO 2016** 

**PART #: 1129CPNUGM24A28** 

READ CAREFULLY BEFORE INSTALLATION

WARNING!! Do not install Hood Scoops or other Body Parts directly Over Wrapped areas. Before installation of the parts, you must leave at least a 1/4" (6mm) perimetral clearance "Free from Vinil" surrounding the part, before Part installation.

WARNING!! Do not install Hood Scoops Over Vinil or Over Plastic Stripes on the Hood: 3M Adhesive Tape and PUR Adhesive must always be in contact with the Sheet Metal of the vehicle.

WARNING!! Rust Prevention Oils and other Petrol Based Anti Rust Treatments for Vehicles may affect 3M's Double Adhesive Tape and Polyurethane Adhesive performance!