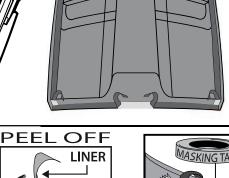

# 2 IDENTIFY

MAKE SURE YOUR VEHICLE ALREADY HAVE OEM CAR MAT FASTENERS YOU MUST HAVE THEM FOR PROPER INSTALLATION

IF IT DOES NOT HAVE, GET THIS PARTS FROM YOUR LOCAL DEALER

**DRIVER'S SIDE** 

REMOVE OEM MAT

VACUUM

5 MOUNT