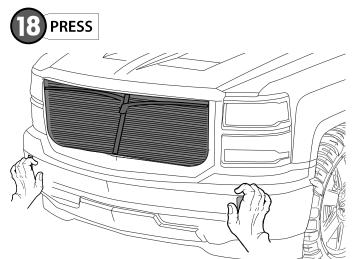

| AUTOMOTIVE ADHESION<br>PROMOTER                |              | 1 pc                  |
| I    | POLYURETHANE ADHESIVE                          |              | 1 pc                  |
| J    | ECO DOME                                       | alroesia     | 1 pc                  |



#### **INSTALLATION MANUAL**









REMOVE AND SAVE SCREWS















#### **INSTALLATION MANUAL**





## INSTALLATION DRL TO BATTERY



If the DRL's did not turn on inmediatly when the vehicle starts, please wait a few minutes until the computer resets and then the lights will lit up

# THE ENGINE HAS TO BE RUNNING FOR THE DRL'S TO FUNCTION













#### **INSTALLATION MANUAL**





WARM SURFACES WITH HEAT GUN IF SURFACE TEMPERATURE IS TOO COLD.





















#### **INSTALLATION MANUAL**



A full surface contact between tape and substrate is decisive for good adhesion performance. Contact is achieved by applying pressure. In practice a pressure between 40 and 50 N/cm² is usually needed and an application temperature between 25 and 45 °C or 77 and 113 °F is also necessary. During application, add-on parts and tapes must have the similar temperature.

CLICK"





#### **INSTALLATION MANUAL**





## 23 APPLY ADHESIVE









#### **INSTALLATION MANUAL**











#### REINSTALL GRILLE AND RADIATOR COVER