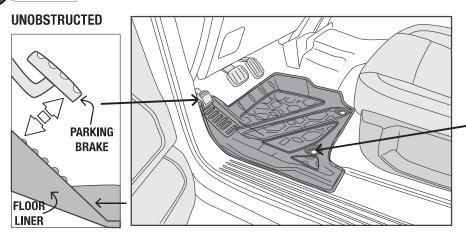

# 2 IDENTIFY

MAKE SURE YOUR VEHICLE ALREADY HAVE OEM CAR MAT FASTENERS YOU MUST HAVE THEM FOR PROPER INSTALLATION

IF IT DOES NOT HAVE, GET THIS PARTS FROM YOUR LOCAL DEALER

**DRIVER'S SIDE** 

REMOVE OEM MAT

VACUUM

5 MOUNT