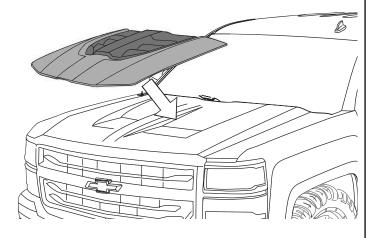

#### **INSTALLATION MANUAL**

WASH WITH WATER, DETERGENT AND SOFT CLOTH OR SPONGE

DRAW CENTER HASH MARK WITH GREASE PENCIL ON HOOD SCOOP AND SHEET METAL, THIS WILL ENSURE HOOD SCOOP WILL BE CENTERED TO GREASE PENCIL OUTLINE.