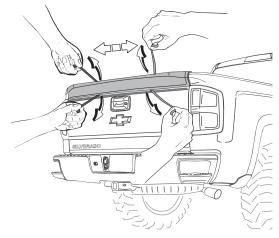

#### **INSTALLATION MANUAL**

WARM SURFACES WITH HEAT GUN IF SURFACE TEMPERATURE IS TOO COLD.