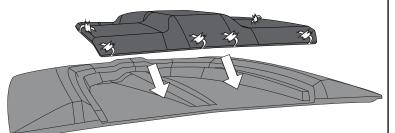

Polyurethane Adhesive performance!



#### **INSTALLATION MANUAL**











## **CHECK LIST**

#### \*Already installed in the part

| ITEM | DESCRIPTION           | DRAWING       | AMOUNT                |
|------|-----------------------|---------------|-----------------------|
| A    | * VHB TAPE            |               | Included in the parts |
| В    | GREASE PENCIL         | GREASE PENCIL | 1 pc                  |
| С    | POLYURETHANE ADHESIVE |               | 1 pc                  |
| D    | BLACKOUT              |               | 1 pc                  |
| E    | ECO DOME              | ardesia       | 1 pc                  |



#### **INSTALLATION MANUAL**





**ADHESION PROMOTER** 



**PLACE** 



**WARM SURFACES WITH HEAT GUN IF SURFACE** TEMPERATURE IS TOO COLD.











A full surface contact between tape and substrate is decisive for good adhesion performance. Contact is achieved by applying pressure. In practice a pressure between 40 and 50 N/cm² is usually needed and an application temperature between 25 and 45 °C or 77 and 113 °F is also necessary. During application, add-on parts and tapes must have the similar temperature.



#### **INSTALLATION MANUAL**





**APPLY PRESSURE** 





40-50 N/cm<sup>2</sup>



#### **STEPS:**

- 1. CLEAN SURFACE WITH ACETONE
- 2. APPLY WATER TO SCOOP AND STICKER
- 3. PLACE & PRESS

THIS ELIMINATE GLARE CAUSED BY REFLECTED LIGHT.











#### **INSTALLATION MANUAL**



WASH WITH WATER, DETERGENT AND SOFT CLOTH OR SPONGE















DRAW CENTER HASH MARK WITH GREASE PENCIL ON HOOD SCOOP AND SHEET METAL, THIS WI