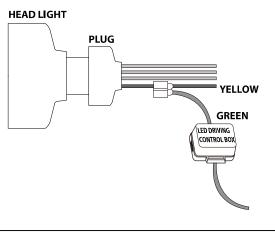

## INSTALLATION DRL TO BATTERY

If the DRL's did not turn on inmediatly when the vehicle starts, please wait a few minutes until the computer resets and then the lights will lit up

# THE ENGINE HAS TO BE RUNNING FOR THE DRL'S TO FUNCTION