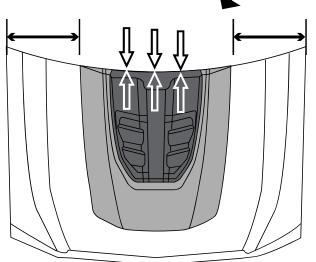

#### **INSTALLATION MANUAL**

WASH WITH WATER, DETERGENT AND SOFT CLOTH OR SPONGE

DRAW CENTER HASH MARK WITH GREASE PENCIL ON HOOD SCOOP AND SHEET METAL, THIS WILL ENSURE HOOD SCOOP WILL BE CENTERED TO GREASE PENCIL OUTLINE.