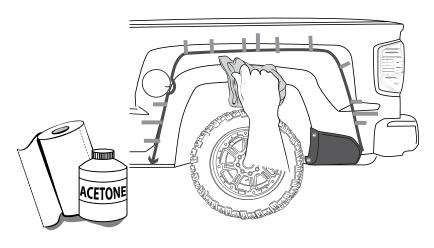

#### FIRST CLEAN ALL OVER THE APPLICATION AREA WITH ACETONE

FIRST CLEAN ALL OVER THE APPLICATION AREA WITH ACETONE