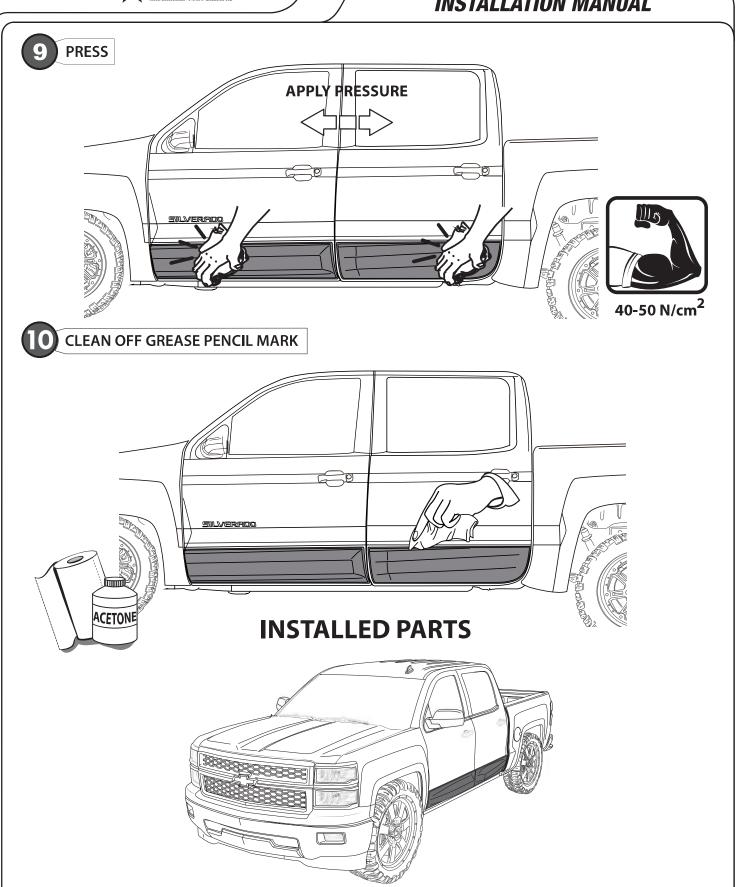

#### INSTALLATION MANUAL

DRAW CENTER HASH MARK WITH GREASE PENCIL
ON ROCKER PANEL AND SHEET METAL, THIS WILL
ENSURE ROCKER PANEL WILL BE CENTERED TO
GREASE PENCIL OUTLINE.

5 ADHESION PROMOTER

FIRST CLEAN ALL OVER THE APPLICATION AREA WITH ACETONE

and substrate is decisive for good adhesion performance. Contact is achieved by applying pressure. In practice a pressure between 40 and 50 N/cm² is usually needed and an application temperature between 25 and 45 °C or 77 and 113 °F is also necessary. During application, addon parts and tapes must have the similar temperature.

A full surface contact between tape

#### **CLEAN OFF GREASE PENCIL MARK**

#### **INSTALLED PART**