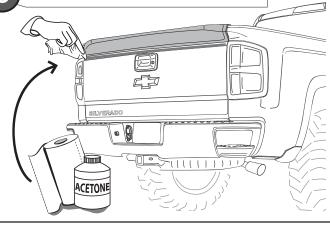

#### **CLEAN OFF GREASE PENCIL MARK**

#### FIRST CLEAN ALL OVER THE APPLICATION AREA WITH ACETONE