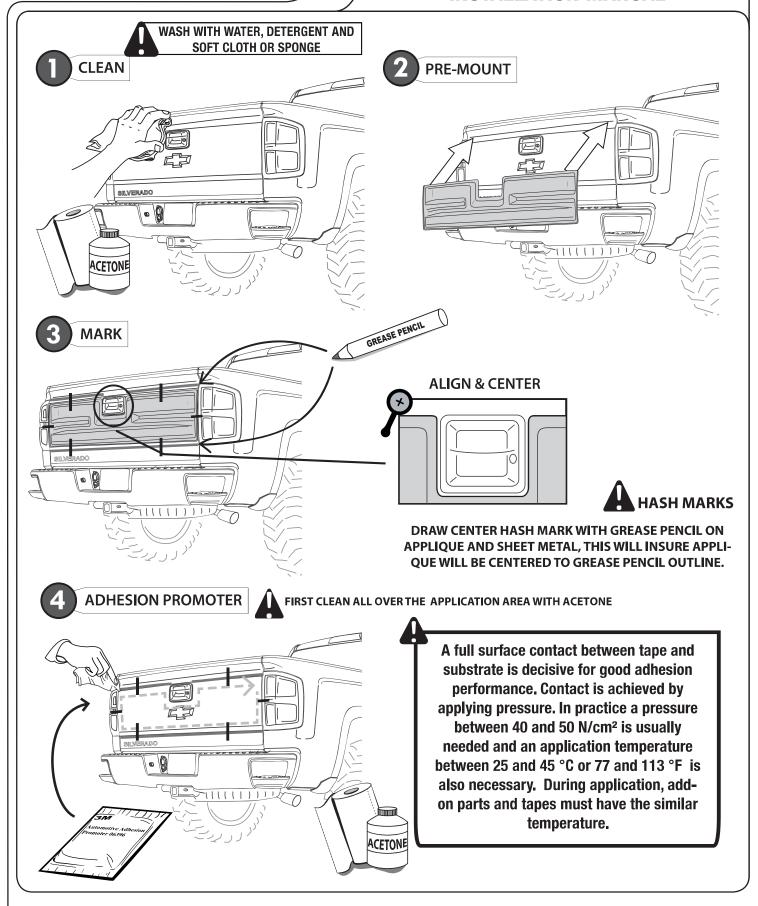

#### TAILGATE APPLIQUE SILVERADO 2016

**PART #: 1104DNTUGM24A15** 

#### **CLEAN OFF GREASE PENCIL MARK**

#### **INSTALLATION MANUAL**

DRAW CENTER HASH MARK WITH GREASE PENCIL AT CENTER, BOTH SIDES, ON EACH SUPER BOLT AND SHEET METAL. THIS WILL ENSURE WHEEL FLARE WILL BE CENTERED TO GREASE PENCIL OUTLINE.

#### FIRST CLEAN ALL OVER THE APPLICATION AREA WITH ACETONE