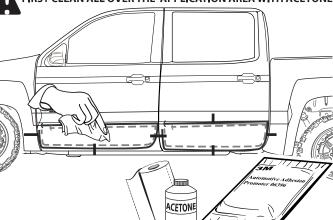

#### INSTALLATION MANUAL

DRAW CENTER HASH MARK WITH GREASE PENCIL
ON ROCKER PANEL AND SHEET METAL, THIS WILL
ENSURE ROCKER PANEL WILL BE CENTERED TO
GREASE PENCIL OUTLINE.

5 ADHESION PROMOTER

FIRST CLEAN ALL OVER THE APPLICATION AREA WITH ACETONE