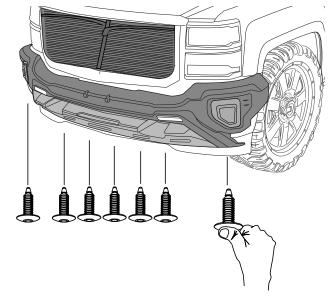

vehicle starts, please wait a few minutes until the computer resets and then the lights will lit up

# THE ENGINE HAS TO BE RUNNING FOR THE DRL'S TO FUNCTION













#### **INSTALLATION MANUAL**





WARM SURFACES WITH HEAT GUN IF SURFACE TEMPERATURE IS TOO COLD.





















#### **INSTALLATION MANUAL**



A full surface contact between tape and substrate is decisive for good adhesion performance. Contact is achieved by applying pressure. In practice a pressure between 40 and 50 N/cm² is usually needed and an application temperature between 25 and 45 °C or 77 and 113 °F is also necessary. During application, add-on parts and tapes must have the similar temperature.

CLICK"





#### **INSTALLATION MANUAL**





## 23 APPLY ADHESIVE









#### **INSTALLATION MANUAL**











#### REINSTALL GRILLE AND RADIATOR COVER