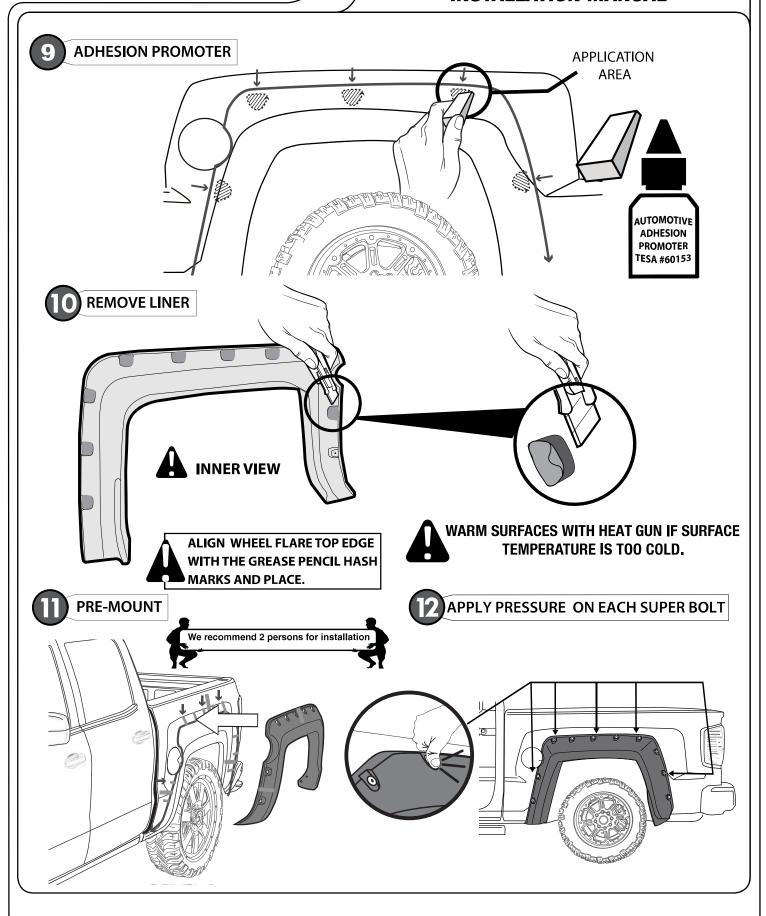

#### **INSTALLATION MANUAL**

SUPER-BOLT FENDER FLARES SET SILVERADO 2016 STD/LONG BOX

**PART #: 1109NNTJGM24D32** 

#### **INSTALLATION MANUAL**

DRAW CENTER HASH MARK WITH GREASE PENCIL AT CENTER, BOTH SIDES, ON EACH SUPER BOLT AND SHEET METAL. THIS WILL ENSURE WHEEL FLARE WILL BE CENTERED TO GREASE PENCIL OUTLINE.

#### FIRST CLEAN ALL OVER THE APPLICATION AREA WITH ACETONE

# **ATTENTION**

FOR GOOD ADHESION IT IS NECESSARY TO APPLY AS MUCH PRESSURE AS POSSIBLE ALL OVER THE EDGE AND CENTER OF THE SUPER BOLTS STUDS.

**SUPER BOLT STUDS** 

A full surface contact between tape and substrate is decisive for good adhesion performance.

Contact is achieved by applying pressure. In practice a pressure between 40 and 50 N/cm² is usually needed and an application temperature between 25 and 45 °C or 77 and 113 °F is also necessary.

During application, add-on parts and tapes must have the similar temperature.