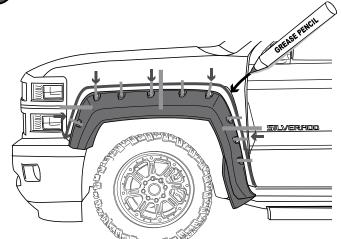

#### **INSTALLATION MANUAL**

DRAW CENTER HASH MARK WITH GREASE PENCIL AT CENTER, BOTH SIDES, ON EACH SUPER BOLT AND SHEET METAL. THIS WILL ENSURE WHEEL FLARE WILL BE CENTERED TO GREASE PENCIL OUTLINE.

#### **INSTALLATION MANUAL**

**HASH MARKS** 

DRAW CENTER HASH MARK WITH GREASE PENCIL AT CENTER, BOTH SIDES, ON EACH SUPER BOLT AND SHEET METAL. THIS WILL ENSURE WHEEL FLARE WILL BE CENTERED TO GREASE PENCIL OUTLINE.