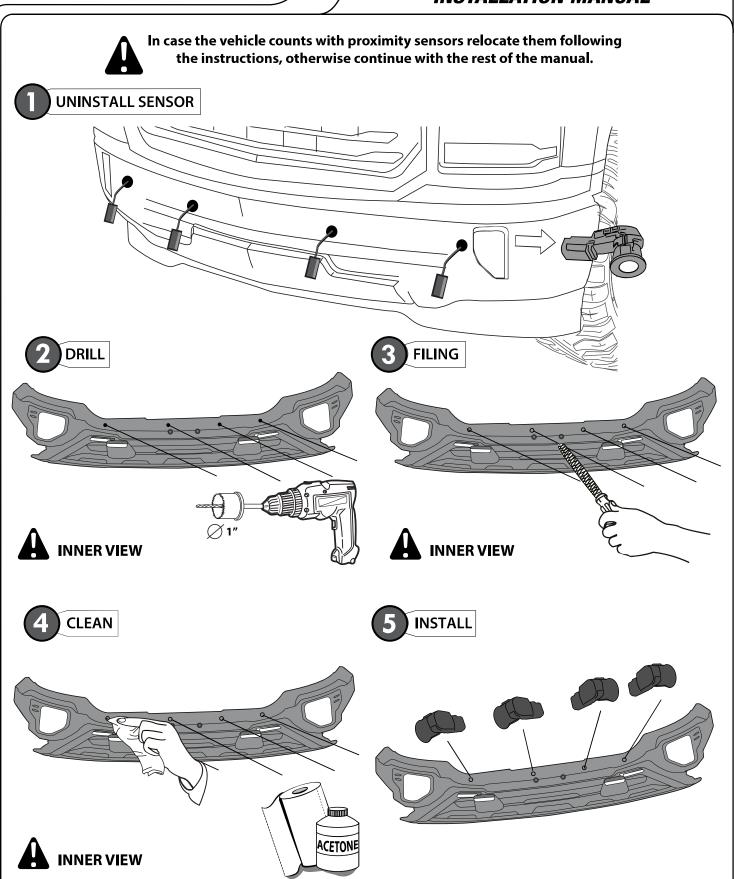

#### INSTALLATION MANUAL

**HOOD SCOOP SILVERADO 2016** 

**PART #: 1129CPNUGM24A28** 

READ CAREFULLY BEFORE INSTALLATION

WARNING!! Do not install Hood Scoops or other Body Parts directly Over Wrapped areas. Before installation of the parts, you must leave at least a 1/4" (6mm) perimetral clearance "Free from Vinil" surrounding the part, before Part installation.

WARNING!! Do not install Hood Scoops Over Vinil or Over Plastic Stripes on the Hood: 3M Adhesive Tape and PUR Adhesive must always be in contact with the Sheet Metal of the vehicle.

WARNING!! Rust Prevention Oils and other Petrol Based Anti Rust Treatments for Vehicles may affect 3M's Double Adhesive Tape and Polyurethane Adhesive performance!

## **CHECK LIST**

#### \*Already installed in the part

| ITEM | DESCRIPTION           | DRAWING       | AMOUNT                |
|------|-----------------------|---------------|-----------------------|
| A    | * VHB TAPE            |               | Included in the parts |
| В    | GREASE PENCIL         | GREASE PENCIL | 1 pc                  |
| С    | POLYURETHANE ADHESIVE |               | 1 pc                  |
| D    | BLACKOUT              |               | 1 pc                  |
| E    | ECO DOME              | ardesia       | 1 pc                  |