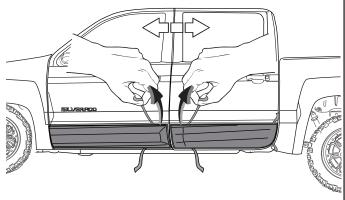

## DOOR ROCKER PANEL SET SILVERADO 2016 CREW CABCREW

#### INSTALLATION MANUAL

DRAW CENTER HASH MARK WITH GREASE PENCIL
ON ROCKER PANEL AND SHEET METAL, THIS WILL
ENSURE ROCKER PANEL WILL BE CENTERED TO
GREASE PENCIL OUTLINE.

5 ADHESION PROMOTER

FIRST CLEAN ALL OVER THE APPLICATION AREA WITH ACETONE