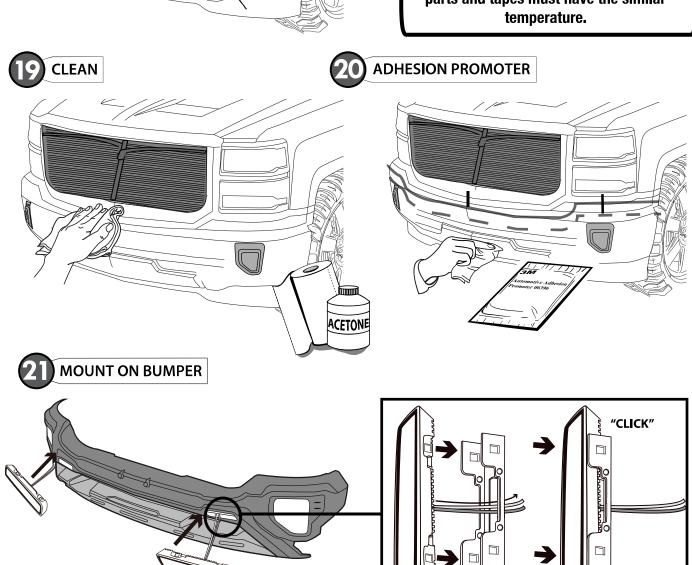

#### **INSTALLATION MANUAL**

WARM SURFACES WITH HEAT GUN IF SURFACE TEMPERATURE IS TOO COLD.

#### **CLEAN OFF GREASE PENCIL MARK**

#### **INSTALLED PART**

#### FIRST CLEAN ALL OVER THE APPLICATION AREA WITH ACETONE

# **ATTENTION**

FOR GOOD ADHESION IT IS NECESSARY TO APPLY AS MUCH PRESSURE AS POSSIBLE ALL OVER THE EDGE AND CENTER OF THE SUPER BOLTS STUDS.

**SUPER BOLT STUDS** 

A full surface contact between tape and substrate is decisive for good adhesion performance.

Contact is achieved by applying pressure. In practice a pressure between 40 and 50 N/cm² is usually needed and an application temperature between 25 and 45 °C or 77 and 113 °F is also necessary.

During application, add-on parts and tapes must have the similar temperature.