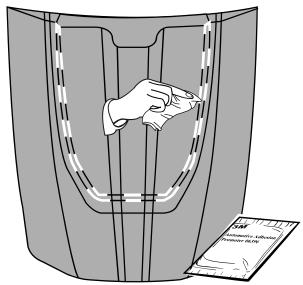

#### INSTALLATION MANUAL

**HOOD SCOOP SILVERADO 2016** 

**PART #: 1129CPNUGM24A28** 

READ CAREFULLY BEFORE INSTALLATION

WARNING!! Do not install Hood Scoops or other Body Parts directly Over Wrapped areas. Before installation of the parts, you must leave at least a 1/4" (6mm) perimetral clearance "Free from Vinil" surrounding the part, before Part installation.

WARNING!! Do not install Hood Scoops Over Vinil or Over Plastic Stripes on the Hood: 3M Adhesive Tape and PUR Adhesive must always be in contact with the Sheet Metal of the vehicle.

WARNING!! Rust Prevention Oils and other Petrol Based Anti Rust Treatments for Vehicles may affect 3M's Double Adhesive Tape and Polyurethane Adhesive performance!

#### **INSTALLATION MANUAL**

**ADHESION PROMOTER** 

**PLACE** 

**WARM SURFACES WITH HEAT GUN IF SURFACE** TEMPERATURE IS TOO COLD.

A full surface contact between tape and substrate is decisive for good adhesion performance. Contact is achieved by applying pressure. In practice a pressure between 40 and 50 N/cm² is usually needed and an application temperature between 25 and 45 °C or 77 and 113 °F is also necessary. During application, add-on parts and tapes must have the similar temperature.