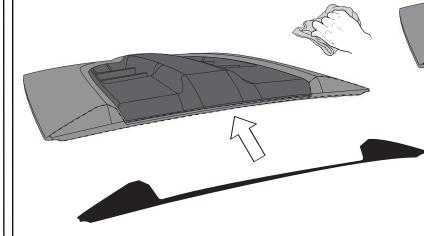

| 1 pc                  |



#### **INSTALLATION MANUAL**





**ADHESION PROMOTER** 



**PLACE** 



**WARM SURFACES WITH HEAT GUN IF SURFACE** TEMPERATURE IS TOO COLD.











A full surface contact between tape and substrate is decisive for good adhesion performance. Contact is achieved by applying pressure. In practice a pressure between 40 and 50 N/cm² is usually needed and an application temperature between 25 and 45 °C or 77 and 113 °F is also necessary. During application, add-on parts and tapes must have the similar temperature.



#### **INSTALLATION MANUAL**





**APPLY PRESSURE** 





40-50 N/cm<sup>2</sup>



#### **STEPS:**

- 1. CLEAN SURFACE WITH ACETONE
- 2. APPLY WATER TO SCOOP AND STICKER
- 3. PLACE & PRESS

THIS ELIMINATE GLARE CAUSED BY REFLECTED LIGHT.











#### **INSTALLATION MANUAL**



WASH WITH WATER, DETERGENT AND SOFT CLOTH OR SPONGE















DRAW CENTER HASH MARK WITH GREASE PENCIL ON HOOD SCOOP AND SHEET METAL, THIS WILL ENSURE HOOD SCOOP WILL BE CENTERED TO GREASE PENCIL OUTLINE.







#### INSTALLATION MANUAL



A full surface contact between tape and substrate is decisive for good adhesion performance.

Contact is achieved by applying pressure. In practice a pressure between 40 and 50 N/cm² is usually needed and an application temperature between 25 and 45 °C or 77 and 113 °F is also necessary.

During application, add-on parts and tapes must have the similar temperature.





#### **INSTALLATION MANUAL**















CLEAN OFF GREASE PENCIL MARK



#### **INSTALLED PARTS**





#### **INSTALLATION MANUAL**

## DOOR RO