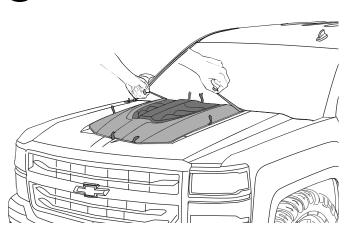

#### **INSTALLATION MANUAL**

WASH WITH WATER, DETERGENT AND SOFT CLOTH OR SPONGE

DRAW CENTER HASH MARK WITH GREASE PENCIL ON HOOD SCOOP AND SHEET METAL, THIS WILL ENSURE HOOD SCOOP WILL BE CENTERED TO GREASE PENCIL OUTLINE.