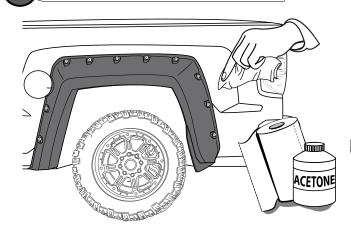

#### **INSTALLATION MANUAL**

DRAW CENTER HASH MARK WITH GREASE PENCIL AT CENTER, BOTH SIDES, ON EACH SUPER BOLT AND SHEET METAL. THIS WILL ENSURE WHEEL FLARE WILL BE CENTERED TO GREASE PENCIL OUTLINE.

#### FIRST CLEAN ALL OVER THE APPLICATION AREA WITH ACETONE