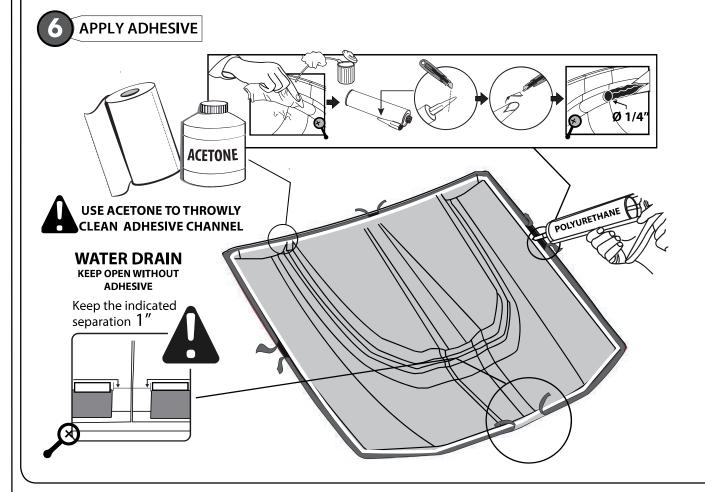

:**

- 1. CLEAN SURFACE WITH ACETONE
- 2. APPLY WATER TO SCOOP AND STICKER
- 3. PLACE & PRESS

THIS ELIMINATE GLARE CAUSED BY REFLECTED LIGHT.











#### **INSTALLATION MANUAL**



WASH WITH WATER, DETERGENT AND SOFT CLOTH OR SPONGE















DRAW CENTER HASH MARK WITH GREASE PENCIL ON HOOD SCOOP AND SHEET METAL, THIS WILL ENSURE HOOD SCOOP WILL BE CENTERED TO GREASE PENCIL OUTLINE.







#### INSTALLATION MANUAL



A full surface contact between tape and substrate is decisive for good adhesion performance.

Contact is achieved by applying pressure. In practice a pressure between 40 and 50 N/cm² is usually needed and an application temperature between 25 and 45 °C or 77 and 113 °F is also necessary.

During application, add-on parts and tapes must have the similar temperature.





#### **INSTALLATION MANUAL**















CLEAN OFF GREASE PENCIL MARK



#### **INSTALLED PARTS**





#### **INSTALLATION MANUAL**

## DOOR ROCKER PANEL SET SILVERADO 2016 CREW CABCREW









# TOOLS









## **CHECK LIST**

#### \*Already installed in the part

| ITEM | DESCRIPTION       | DRAWING       | AMOUNT                |
|------|-------------------|---------------|-----------------------|
| A    | * VHB TAPE        |               | Included in the parts |
| В    | GREASE PENCIL     | GREASE PENCIL | 1 pc                  |
| С    | ADHESION PROMOTER |               | 1 pc                  |
| D    | ECO DOME          | airdesia      | 1 pc                  |







#### INSTALLATION MANUAL



DRAW CENTER HASH MARK WITH GREASE PENCIL
ON ROCKER PANEL AND SHEET METAL, T