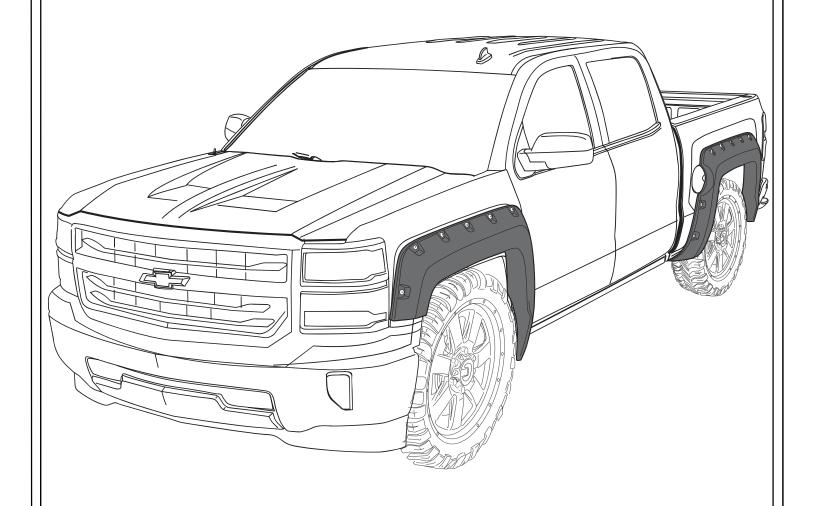

#### **INSTALLATION MANUAL**

SUPER-BOLT FENDER FLARES SET SILVERADO 2016 STD/LONG BOX

**PART #: 1109NNTJGM24D32** 