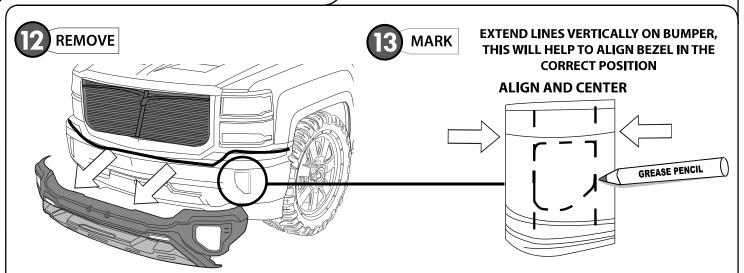

#### **INSTALLATION MANUAL**

WASH WITH WATER, DETERGENT AND SOFT CLOTH OR SPONGE

DRAW CENTER HASH MARK WITH GREASE PENCIL ON HOOD SCOOP AND SHEET METAL, THIS WILL ENSURE HOOD SCOOP WILL BE CENTERED TO GREASE PENCIL OUTLINE.