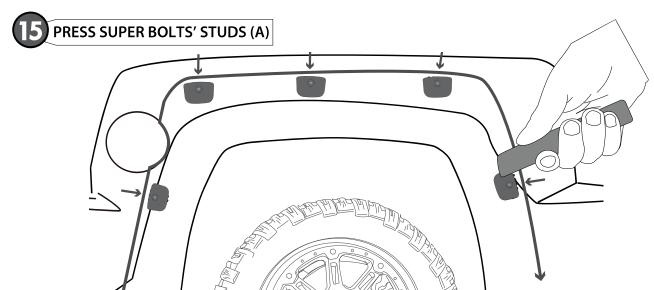

#### **INSTALLATION MANUAL**

**HASH MARKS** 

DRAW CENTER HASH MARK WITH GREASE PENCIL AT CENTER, BOTH SIDES, ON EACH SUPER BOLT AND SHEET METAL. THIS WILL ENSURE WHEEL FLARE WILL BE CENTERED TO GREASE PENCIL OUTLINE.

## SUPER BOLT INSTALLATION

FOR GOOD ADHESION IT IS NECESSARY TO APPLY AS MUCH PRESSURE AS POSSIBLE ALL OVER THE EDGE AND CENTER OF THE SUPER BOLTS STUDS.

#### **SUPER BOLT STUDS**

A full surface contact between tape and substrate is decisive for good adhesion performance.

Contact is achieved by applying pressure. In practice a pressure between 40 and 50 N/cm² is usually needed and an application temperature between 25 and 45 °C or 77 and 113 °F is also necessary.