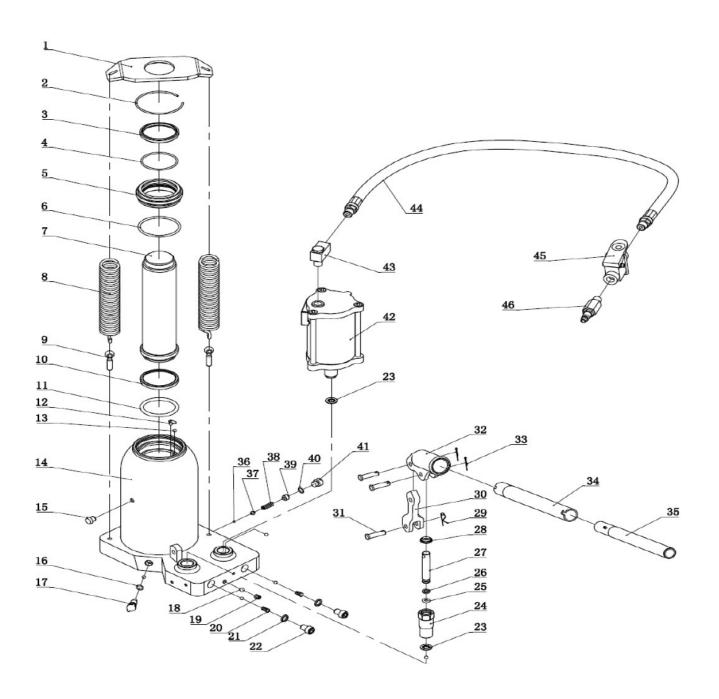

## 5620SD 20 TON SUPER DUTY AIR BOTTLE JACK

| PART         | KIT DESCRIPTION    |       | KIT INCLUDES                       |              |
|--------------|--------------------|-------|------------------------------------|--------------|
| ORDER NUMBER |                    | REF.# | DESCRIPTION                        |              |
|              |                    |       |                                    | QTY          |
| 5620SD       | REPAIR KIT         | 3     | DUST RING                          | 1            |
|              |                    | 4     | O-RING                             | 1            |
|              |                    | 6     | O-RING                             | 1            |
|              |                    | 10    | CUP SEAL                           | 1            |
|              |                    | 11    | O-RING                             | 1            |
|              |                    | 12    | BALL CUP                           | 1            |
|              |                    | 13    | BALL                               | 6            |
|              |                    | 16    | O-RING                             | 1            |
|              |                    | 17    | RELEASE VALVE                      | 1            |
|              |                    | 18    | BALL                               | 1            |
|              |                    | 20    | SPRING                             | 2            |
|              |                    | 21    | COPPER RING                        | 2            |
|              |                    | 23    | COPPER RING                        | 2            |
|              |                    | 25    | O-RING                             | 1            |
|              |                    | 26    | F4 RING                            | 1            |
|              |                    | 28    | J-DUST RING                        | 1            |
|              |                    | 36    | BALL                               | 1            |
|              |                    | 37    | ADJUST BALL SEAT                   | 1            |
|              |                    | 38    | SPRING                             | 1            |
|              |                    | 40    | O-RING                             | 1            |
|              |                    |       |                                    |              |
|              |                    |       |                                    |              |
| 5620SD-1     | SPRING KIT         | 1     | SPRING PLATE                       | 1            |
|              |                    | 8     | SPRING                             | 2            |
|              |                    | 9     | BOLT                               | 2            |
|              |                    | -     | 5021                               | <del>-</del> |
|              |                    |       |                                    |              |
| 5620SD-42    | AIR MOTOR          | 42    | AIR MOTOR                          | 1            |
|              |                    |       | 7 III CHO TOTO                     |              |
|              |                    |       |                                    |              |
| 5620SD-43    | CONNECTION FITTING | 43    | CONNECTION FITTING                 | 1            |
|              |                    |       | CONTRACTOR                         |              |
| 5620SD-44    | AIR HOSE           | 44    | AIR HOSE                           | 1            |
|              | 1                  |       | Authoge                            |              |
| 5620SD-45    | AIR VALVE          | 45    | VALVE BODY                         | 1            |
|              |                    | 46    | MALE QUICK COUPLER                 | 1            |
|              |                    |       | WINNEL QUION COOL LEN              |              |
| 5620SD-34    | HANDLE             | 34    | HANDLE 1                           | 1            |
| 002000 04    | 10.0022            | 35    | HANDLE 1                           | 1            |
|              |                    |       | HANDLE Z                           | '            |
| 5620SD-24    | PUMP               | 24    | PUMP                               | 1            |
| 002000 24    | 1 01111            | 23    | COPPER RING                        | 1            |
|              |                    | 25    | O-RING                             | 1            |
|              |                    | 26    | 0-RING<br>F4 RING                  | 1            |
|              |                    | 27    |                                    | 1            |
|              |                    | 28    | PUMP CORE  J-DUST RING             | 1            |
|              |                    | 20    | J-DUST KING                        | + '          |
| 5620SD-32    | HAND PRESS         | 32    | LIAND DDEGG                        | 1            |
|              | LIVIND LUESS       | 33    | HAND PRESS                         | 1            |
|              |                    | 31    | PIN                                | 2            |
|              |                    | 30    | PIN HANDLE BRACKET                 | 3            |
|              |                    |       | HANDLE BRACKET                     | 1            |
|              |                    | 29    | R-PIN                              | 1            |
|              | DELEACE VIIIVE     | 4-    |                                    |              |
| 5620SD-17    | RELEASE VALVE      | 17    | RELEASE VALVE                      | 1 1          |
|              |                    | 16    | O-RING                             | 1            |
|              |                    |       |                                    |              |
|              |                    |       |                                    |              |
|              |                    |       | ADT ODDED MUMDED!! ADE. AVAIL ADLE |              |
|              |                    |       |                                    |              |