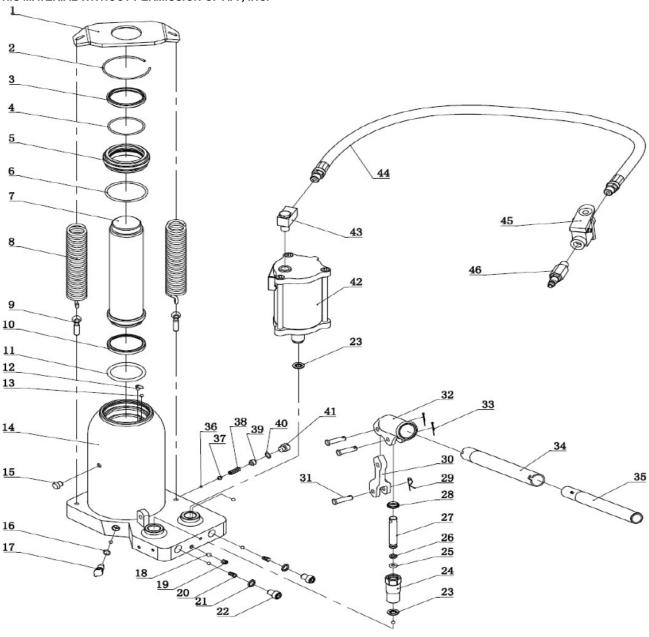

## 5620SD 20 TON SUPER DUTY AIR BOTTLE JACK

| PART         | KIT DESCRIPTION    |       | KIT INCLUDES                       |              |
|--------------|--------------------|-------|------------------------------------|--------------|
| ORDER NUMBER |                    | REF.# | DESCRIPTION                        |              |
|              |                    |       |                                    | QTY          |
| 5620SD       | REPAIR KIT         | 3     | DUST RING                          | 1            |
|              |                    | 4     | O-RING                             | 1            |
|              |                    | 6     | O-RING                             | 1            |
|              |                    | 10    | CUP SEAL                           | 1            |
|              |                    | 11    | O-RING                             | 1            |
|              |                    | 12    | BALL CUP                           | 1            |
|              |                    | 13    | BALL                               | 6            |
|              |                    | 16    | O-RING                             | 1            |
|              |                    | 17    | RELEASE VALVE                      | 1            |
|              |                    | 18    | BALL                               | 1            |
|              |                    | 20    | SPRING                             | 2            |
|              |                    | 21    | COPPER RING                        | 2            |
|              |                    | 23    | COPPER RING                        | 2            |
|              |                    | 25    | O-RING                             | 1            |
|              |                    | 26    | F4 RING                            | 1            |
|              |                    | 28    | J-DUST RING                        | 1            |
|              |                    | 36    | BALL                               | 1            |
|              |                    | 37    | ADJUST BALL SEAT                   | 1            |
|              |                    | 38    | SPRING                             | 1            |
|              |                    | 40    | O-RING                             | 1            |
|              |                    |       |                                    |              |
|              |                    |       |                                    |              |
| 5620SD-1     | SPRING KIT         | 1     | SPRING PLATE                       | 1            |
|              |                    | 8     | SPRING                             | 2            |
|              |                    | 9     | BOLT                               | 2            |
|              |                    | -     | 5021                               | <del>-</del> |
|              |                    |       |                                    |              |
| 5620SD-42    | AIR MOTOR          | 42    | AIR MOTOR                          | 1            |
|              |                    |       | 7 III CHO TOTO                     |              |
|              |                    |       |                                    |              |
| 5620SD-43    | CONNECTION FITTING | 43    | CONNECTION FITTING                 | 1            |
|              |                    |       | CONTRACTOR                         |              |
| 5620SD-44    | AIR HOSE           | 44    | AIR HOSE                           | 1            |
|              | 1                  |       | Authoge                            |              |
| 5620SD-45    | AIR VALVE          | 45    | VALVE BODY                         | 1            |
|              |                    | 46    | MALE QUICK COUPLER                 | 1            |
|              |                    |       | WINNEL QUION COOL LEN              |              |
| 5620SD-34    | HANDLE             | 34    | HANDLE 1                           | 1            |
| 002000 04    | 10.0022            | 35    | HANDLE 1                           | 1            |
|              |                    |       | HANDLE Z                           | '            |
| 5620SD-24    | PUMP               | 24    | PUMP                               | 1            |
| 002000 24    | 1 01111            | 23    | COPPER RING                        | 1            |
|              |                    | 25    | O-RING                             | 1            |
|              |                    | 26    | 0-RING<br>F4 RING                  | 1            |
|              |                    | 27    |                                    | 1            |
|              |                    | 28    | PUMP CORE  J-DUST RING             | 1            |
|              |                    | 20    | J-DUST KING                        | + '          |
| 5620SD-32    | HAND PRESS         | 32    | LIAND DDEGG                        | 1            |
|              | LIVIND LUESS       | 33    | HAND PRESS                         | 1            |
|              |                    | 31    | PIN                                | 2            |
|              |                    | 30    | PIN HANDLE BRACKET                 | 3            |
|              |                    |       | HANDLE BRACKET                     | 1            |
|              |                    | 29    | R-PIN                              | 1            |
|              | DELEACE VIIIVE     | 4-    |                                    |              |
| 5620SD-17    | RELEASE VALVE      | 17    | RELEASE VALVE                      | 1 1          |
|              |                    | 16    | O-RING                             | 1            |
|              |                    |       |                                    |              |
|              |                    |       |                                    |              |
|              |                    |       | ADT ODDED MUMDED!! ADE. AVAIL ADLE |              |
|              |                    |       |                                    |              |