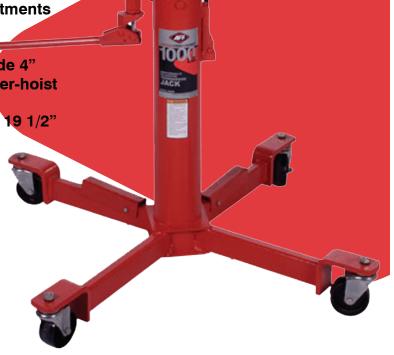

## AIR & HYDRAULIC TELESCOPIC TRANSMISSION JACK - 2 STAGE - 1,000 LB. Capacity Model 3190SS

The AFF 1/2 Ton capacity Air/Hydraulic Transmission Jack combines an air-operated first stage for maximum speed with a hydraulic second stage for more accurate final positioning.

- Four fast-ratcheting head brackets to easily secure to transmission pan flanges.
- Extendable height from 34" to 72-3/4"
- Large crank handles for precise head adjustments
- Strong nylon safety strap for secure load anchoring
- Solid (41<sup>n</sup> x 41") stance with heavy-duty, wide 4" swivel casters for easier, more efficient under-hoist positioning
- Head width and length adjust from 8 1/2" to 19 1/2"
- Ship weight 220 lbs.