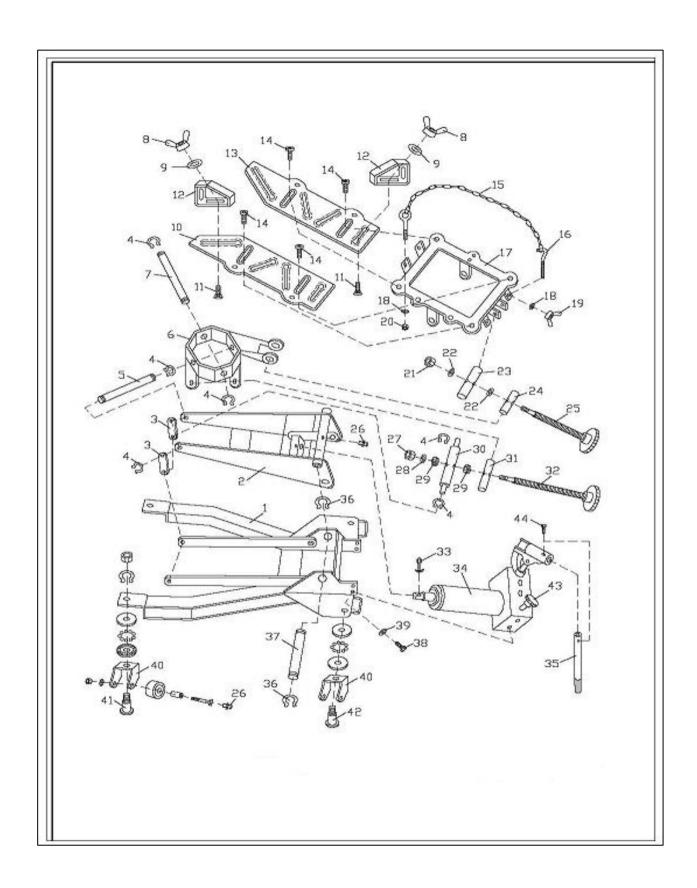

## **MODEL 3178 HD TRANSMISSION JACK**

| PART         |                 | KIT INCLUDES |                            |  |
|--------------|-----------------|--------------|----------------------------|--|
| ORDER NUMBER | KIT DESCRIPTION | REF.#        | DESCRIPTION                |  |
| 3178HU       | HYDRAULIC       | 34           | COMPLETE HYDRAULIC UNIT    |  |
|              | UNIT            |              |                            |  |
| 3178P10      | SADDLE KIT      | 10           | SADDLE (LEFT)              |  |
|              |                 | 13           | SADDLE (RIGHT)             |  |
|              |                 | 14           | BOLT M12X35 (4PCS)         |  |
| 3178P12      | FINGER KIT      | 8            | WING NUT M12 (4PCS)        |  |
|              |                 | 9            | WASHER M12 (4PCS)          |  |
|              |                 | 11           | BOLT M12X35 (4PCS)         |  |
|              |                 | 12           | FINGERS (4PCS)             |  |
| 3178P25      | HEAD ADJUSTING  | 21           | M12 LOCK NUT               |  |
|              | SCREW KIT       | 22           | WASHER M12 (2PCS)          |  |
|              |                 | 23           | AXLE (PLATE)               |  |
|              |                 | 24           | AXLE (BASE)                |  |
|              |                 | 25           | ADJUSTING SCREW            |  |
| 3178P32      | HEAD ADJUSTING  | 4            | CIRCLIP                    |  |
|              | SCREW KIT       | 27           | HEX NUT M14                |  |
|              |                 | 28           | WASHER M14                 |  |
|              |                 | 29           | BEARING (2PCS)             |  |
|              |                 | 30           | AXLE (LIFTING)             |  |
|              |                 | 31           | AXLE (BASE)                |  |
|              |                 | 32           | ADJUSTING SCREW            |  |
| 3178P40      | CASTER COMPLETE | 26           | GREASE FITTING             |  |
|              |                 | 40           | CASTER ASSEMBLY            |  |
|              |                 | 41           | SCREW BOLT                 |  |
| 3178RKK      | REPAIR KIT      |              | COMPLETE O-RING & SEAL KIT |  |
|              |                 |              |                            |  |
|              |                 |              |                            |  |