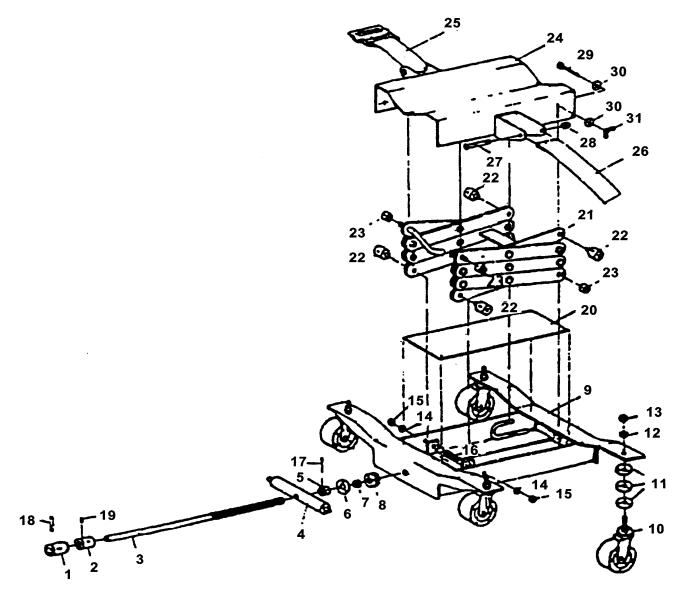

## HODEL 3160 - 450lb. TRANSMISSION JACK

| PART          |                 |        | KIT INCLUDES       |
|---------------|-----------------|--------|--------------------|
| ORDER NUMBER  | KIT DESCRIPTION | REF. # | DESCRIPTION        |
| 3160K1C       | DRIVE SET       | 1      | DRIVE SET          |
|               |                 | 2      | FIXATION           |
|               |                 | 3      | DRIVE ROD          |
|               |                 | 4      | DRIVE AXLE         |
|               |                 | 5      | SPLIT NUT          |
|               |                 | 6      | DRIVE WASHER       |
|               |                 | 7      | DRIVE BUSHING      |
|               |                 | 8      | THRUST NUT         |
|               |                 | 17     | COTTER PIN         |
|               |                 | 18     | SPRING PIN         |
|               |                 | 19     | SETTING BOLT       |
| 3160K10C      | CASTER ASSEMBLY | 10     | CASTER             |
|               | ( set of 4 )    | 11     | WASHER             |
|               |                 | 12     | SPRING WASHER      |
|               |                 | 13     | HEXAGON NUT        |
| NOT AVAILABLE |                 | 9      | FRAME              |
| NOT AVAILABLE |                 | 14     | SPRING WASHER      |
| NOT AVAILABLE |                 | 15     | HEXAGON NUT        |
| NOT AVAILABLE |                 | 16     | HEXAGON BOLT       |
| NOT AVAILABLE |                 | 20     | COVER              |
| NOT AVAILABLE |                 | 21     | ROCKER ARM         |
| NOT AVAILABLE |                 | 22     | PLAIN WASHER       |
| NOT AVAILABLE |                 | 23     | SPINDLE BOLT       |
| NOT AVAILABLE |                 | 25     | CONNECTING BAND    |
| NOT AVAILABLE |                 | 26     | TIGHTENING BELT    |
| NOT AVAILABLE |                 | 24     | SADDLE BASE        |
| NOT AVAILABLE |                 | 27     | SETTING BOLT       |
| NOT AVAILABLE |                 | 28     | NYLON NUT          |
| NOT AVAILABLE |                 | 29     | HEXAGON HEAD BOLT  |
| NOT AVAILABLE |                 | 30     | WASHER             |
| NOT AVAILABLE |                 | 31     | BUTTERFLY HEAD NUT |