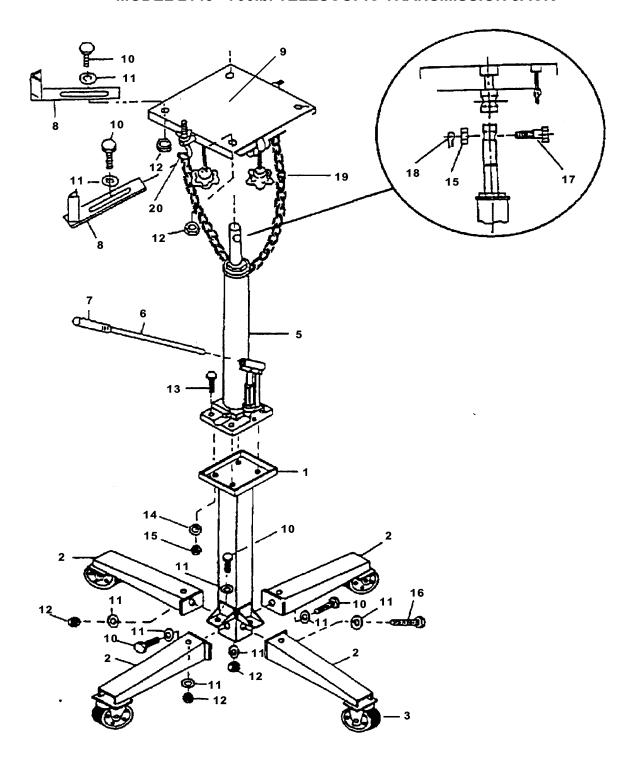

## MODEL 2145 - 700lb. TELESCOPIC TRANSMISSION JACK

| PART          |                 | KIT INCLUDES |                             |
|---------------|-----------------|--------------|-----------------------------|
| ORDER NUMBER  | KIT DESCRIPTION | REF.#        | DESCRIPTION                 |
| 2145K5        | RAM             | 5            | COMPLETE RAM                |
| 2145KRK       | REPAIR KIT      |              | REPAIR KIT FOR RAM          |
| 2145KHK       | HARDWARE        | 21           | HARDWARE PACKAGE            |
|               | KIT             | 8            | FINGER                      |
|               |                 | 10           | 1/2" x 1" HEX BOLT          |
|               |                 | 11           | 1/2" WASHER                 |
|               |                 | 12           | 1/2" HEX NUT                |
|               |                 | 13           | 3/8" x 3/4" BOLT            |
|               |                 | 14           | 3/8" WASHER                 |
|               |                 | 15           | 3/8" HEX NUT                |
|               |                 | 16           | 1/2" x 5" BOLT              |
|               |                 | 17           | 3/8" x 2" BOLT              |
|               |                 | 18           | COTTER PIN                  |
|               |                 | 19           | CHAIN                       |
|               |                 | 20           | 3/8" x 1" J-BOLT & WING NUT |
| 2145K03       | CASTERS         | 3            | SWIVEL CASTERS - PAIR       |
| NOT AVAILABLE |                 | 1            | SUPPORT POST                |
| NOT AVAILABLE |                 | 2            | LEG                         |
| NOT AVAILABLE |                 | 6            | JACK HANDLE                 |
| NOT AVAILABLE |                 | 7            | JACK HANDLE GRIP            |

## **MODEL 2145 - 700lb. TELESCOPIC TRANSMISSION JACK**

DO NOT COPY OR DISTRIBUTE THIS MATERIAL WITHOUT PERMISSION OF AFF, INC.