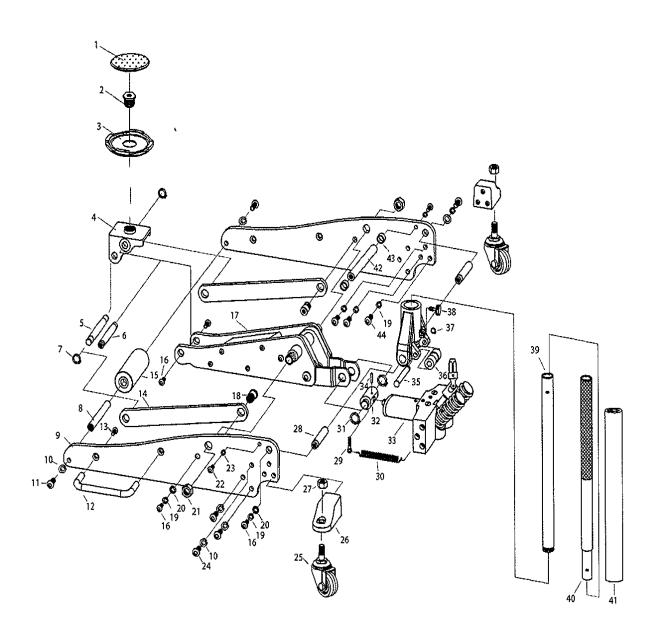

## **MODEL 206 1.5 TON COMPACT RACING JACK**

| PART         |                      |       | KIT INCLUDES            |  |
|--------------|----------------------|-------|-------------------------|--|
| ORDER NUMBER | KIT DESCRIPTION      | REF.# | DESCRIPTION             |  |
| 206-8        | FRONT WHEEL AXLE KIT |       |                         |  |
|              |                      | 8     | FRONT WHEEL AXLE        |  |
|              |                      | 10    | WASHER QTY 2            |  |
|              |                      | 11    | SCREW QTY 2             |  |
|              |                      |       |                         |  |
| 000.45       | FDONT WHEEL          | 1.5   | \\\\\                   |  |
| 206-15       | FRONT WHEEL          | 15    | WHEEL                   |  |
| 206-3        | SADDLE               | 3     | SADDLE                  |  |
|              | 0.4.0.0.1.5.0.0.0    |       |                         |  |
| 206-1        | SADDLE PAD           | 1     | SADDLE PAD              |  |
| 206-YOKE     | HANDLE YOKE COMPLETE |       | YOKE                    |  |
| 200 10112    |                      | 28    | HANDLE YOKE SHAFT QTY 2 |  |
|              |                      | 36    | YOKE ROLLER             |  |
|              |                      | 35    | YOKE ROLLER SHAFT       |  |
|              |                      | 38    | SET SCREW               |  |
| 206-38       | SET SCREW            | 38    | SET SCREW               |  |
| 200 00       | OLT CONEVV           |       | GET GOKEW               |  |
|              |                      |       |                         |  |
| 206-25       | REAR CASTER          | 25    | REAR CASTER             |  |
| 206-32       | POWER UNIT ADAPTER   | 32    | POWER UNIT ADAPTER      |  |
| 206-32       | POWER UNIT ADAPTER   | 32    | POWER UNIT ADAPTER      |  |
| 206-33       | HYDRAULIC UNIT       | 33    | HYDRAULIC UNIT          |  |
| 206-39       | HANDLE ASSM.         | 39    | LOWER HANDLE            |  |
| 200 00       | THE TOOM.            | 40    | UPPER HANDLE            |  |
| 206-41       | HANDLE BUMPER        | 41    | HANDLE BUMPER           |  |
| 200 +1       | AN WADEL DOWN LIX    | 71    | II/ WOLL DOWN LIX       |  |