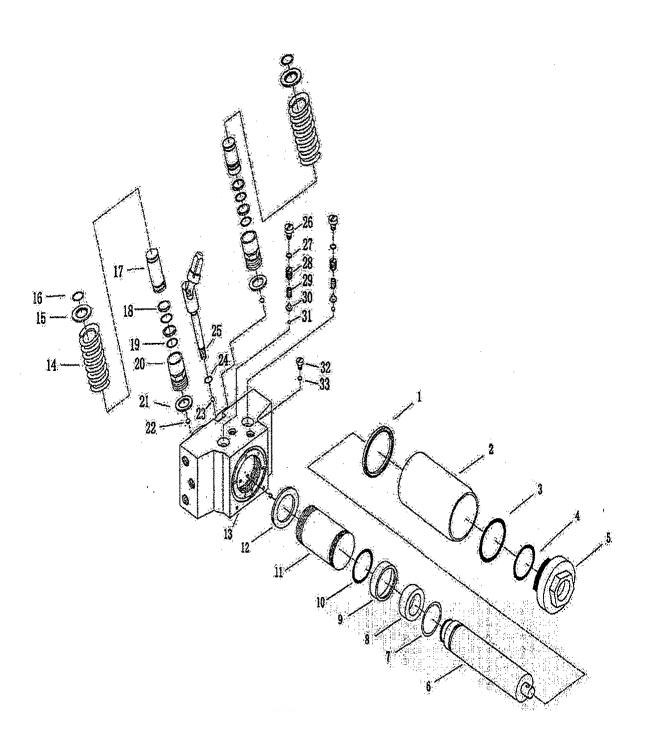

| 206-17     | PRESSURE PUMP KIT       | 17       |                                      |
|------------|-------------------------|----------|--------------------------------------|
|            |                         | 14       | SPRING                               |
|            |                         | 15       | SPRING BASE                          |
|            |                         | 16       | RETAINING RING                       |
|            |                         | 17       | PISTON                               |
|            |                         | 18       | RETANING RING QTY 2                  |
|            |                         | 19       | O-RING 0.2X2.65 QTY2                 |
|            |                         | 20       | PISTON HOUSE                         |
|            |                         | 21       | SEALING RING                         |
|            |                         | 22       | STEEL BALL 5                         |
| 206-UJOINT | U-JOINT RELEASE W/ORING | 25       | U-JOINT                              |
|            |                         | 24       | O-RING                               |
|            |                         |          |                                      |
| 206-KRK    | REPAIR KIT              | 1        | SEALING RING                         |
|            |                         | 3        | SEALING RING                         |
|            |                         | 4        | O-RING 24.5X3.55                     |
|            |                         | 7        | RETAINING RING                       |
|            |                         | 9        | WASHER                               |
|            |                         | 10       | O-RING 20.5X4.6                      |
|            |                         | 12       | SEALING WASHER                       |
|            |                         | 16       | RETAINING RING QTY 2                 |
|            |                         | 18       | RETAINING RING QTY4                  |
|            |                         | 19       | O-RING 0.2X2.65 QTY 4                |
|            |                         | 22       | STEEL BALL 5 QTY 3                   |
|            |                         | 23       | STEEL BALL 6                         |
|            |                         | 24       | O-RING 6.8X1.8                       |
|            |                         | 27       | SQUARE SEAL 15X9.5X2 QTY 2           |
|            |                         | 29       | SAFETY VAVLE SPRING QTY 2            |
|            |                         | 30<br>31 | SPRING SEAT QTY 2 STEEL BALL 4 QTY 3 |
|            |                         | 33       | SQUARE SEAL 10X6.2X1.5 QTY 2         |
|            |                         |          |                                      |
| 206-26     | REAR CASTER BASE        | 26       | REAR CASTER BASE.                    |