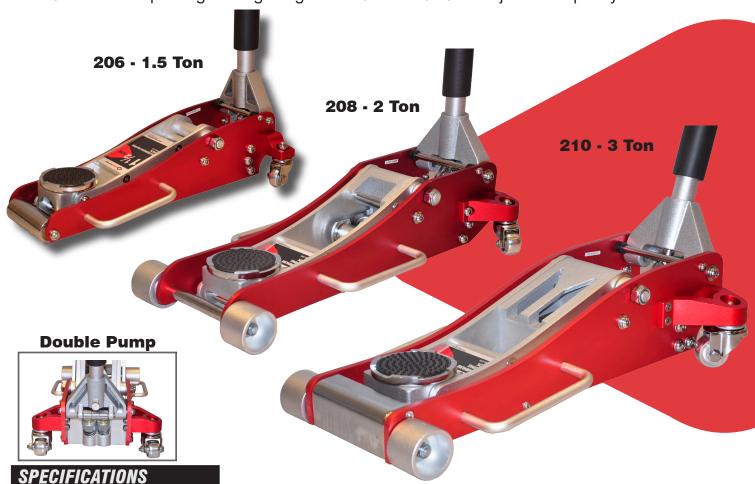

# 1.5 TON / 2 TON / 3 TON ALUMINUM RACING JACKS

Models 206, 208, 210

AFF's "1 - 2 - 3 - PUNCH" rounds out our Automotive Floor Jack lineup with a complete line of Aluminum Service Jacks - Lightweight, Rugged and Super Fast all three of these new models comes with a Double Pump Plunger design to get the car in the air and the job done quickly.

### Model 206 - 1.5 Ton Aluminum Racing Jack

- Double Pump Design
- Padded 2 Pc. Handle
- Padded Saddle
- Side Handle
- Front Roller

| Low Height     | 3.25"   |
|----------------|---------|
| High Height    | 15"     |
| Length         | 20.75"  |
| Width (widest) | 10"     |
| Net Weight     | 26 lbs. |
| Gross Weight   | 30 lbs. |

### Model 208 - 2 Ton Aluminum Racing Jack

- Double Pump Design
- Padded 2 Pc. Handle
- Padded Saddle
- 2 Side Handles
- Front Wheels

| Low Height     | 3.5"    |
|----------------|---------|
| High Height    | 18.5"   |
| Length         | 25.75"  |
| Width (widest) | 11.75"  |
| Net Weight     | 43 lbs. |
| Gross Weight   | 46 lbs. |

### Model 210 - 3 Ton Aluminum Racing Jack

- Double Pump Design
- Padded 2 Pc. Handle
- Padded Saddle
- 2 Side Handles
- Front Wheels

| Low Height     | 3.75"   |
|----------------|---------|
| High Height    | 19.3"   |
| Length         | 26"     |
| Width (widest) | 14"     |
| Net Weight     | 55 lbs. |
| Gross Weight   | 58 lbs  |