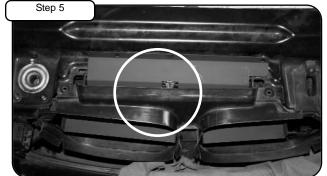

Replace the screws removed in step 3.

Scoops with screw installed.

Replace inlet duct and retaining pins and enjoy your aFe DAS.

AFE INTAKES

AIR INTAKES