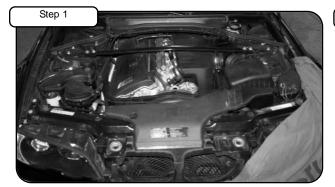

Complete Stock Configuration.

Remove inlet duct retaining pins and inlet duct.

Remove retaining screws. (2)

Gently pull grill forward to insert the aFe DAS.

Grill suppot should pass throught the clearance hole in the DAS.