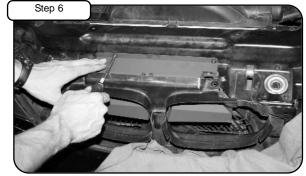

Replace the screws removed in step 3.

Scoops with screw installed.

Replace inlet duct and retaining pins and enjoy your aFe DAS.

AFE INTAKES

AIR INTAKES