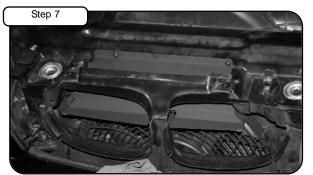

Replace the screws removed in step 3.

Scoops with screw installed.

Replace inlet duct and retaining pins and enjoy your aFe DAS.

AFE INTAKES

AIR INTAKES