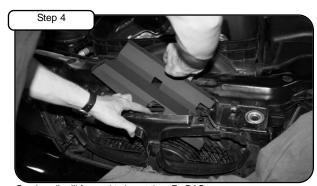

Complete Stock Configuration.

Remove inlet duct retaining pins and inlet duct.

Remove retaining screws. (2)

Gently pull grill forward to insert the aFe DAS.

Grill suppot should pass throught the clearance hole in the DAS.