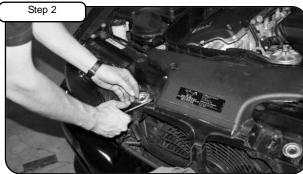

Complete Stock Configuration.

Remove inlet duct retaining pins and inlet duct.

Remove retaining screws. (2)

Gently pull grill forward to insert the aFe DAS.

Grill suppot should pass throught the clearance hole in the DAS.