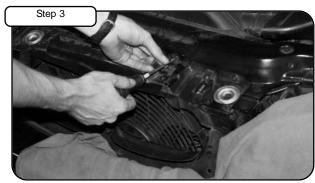

Replace the screws removed in step 3.

Scoops with screw installed.

Replace inlet duct and retaining pins and enjoy your aFe DAS.

AFE INTAKES

AIR INTAKES