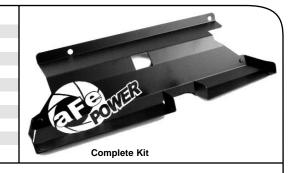

## Dynamic Air Scoop Installation Instructions: BMW '01-'07 E46 3-Series D.A.S.

Parts List: 1 05-01045 D.A.S.

| Kit P/N:                                              | 54-10468, \$ | 55-10460, | Tools Required:        |
|-------------------------------------------------------|--------------|-----------|------------------------|
|                                                       | 55-10461     |           | Screwdriver, Phillips  |
|                                                       |              |           | Pliers or Panel Popper |
| Make: BMW                                             |              |           | •                      |
| Model:                                                | <u>Year:</u> | Engine:   |                        |
| E46(3-Series                                          | s) 01-07     | ALL       |                        |
|                                                       |              |           |                        |
|                                                       |              |           |                        |
|                                                       |              |           |                        |
|                                                       |              |           |                        |
| Note: Your vehicle may differ from vehicle in photos. |              |           |                        |