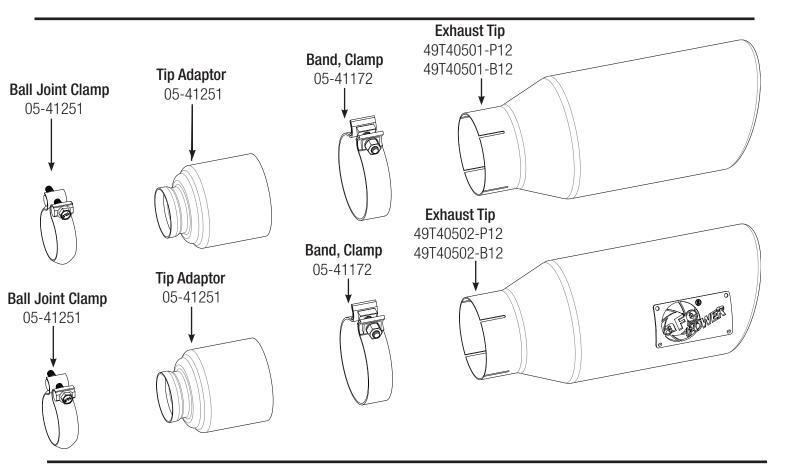

## **Exhaust Tip Upgrades**

49C42046-B (Black Tip) 49C42046-P (Polished Tip)

- **Step 1:** (Read Instructions prior to installation) For ease of installation spread the pieces of the exhaust a long side of your vehicle according to the diagram shown.
- Step 2: Loosen up OE spherical clamps attached to stock tips, and remove both stock tips.
- Step 3: Install aFe Stock exhaust tip upgrade, Using the spherical clamps provided.
- Step 4: Slightly Tighten down both clamps to tip inlet tubes into stock exhaust.
- Step 5: Place right tip, into tip inlet tube at desired position and fully tighten down tip clamp.
- **Step 6:** Repeat process for left side tip.
- **Step 7:** Align left and right tips coming out of the bumper cut outs, and fully tighten down both spherical clamps.
- Step 8: Your install is now complete!
- **Step 9:** It is recommended to re-tighten all exhaust components after the first 50-100 miles. first 50-100 miles.