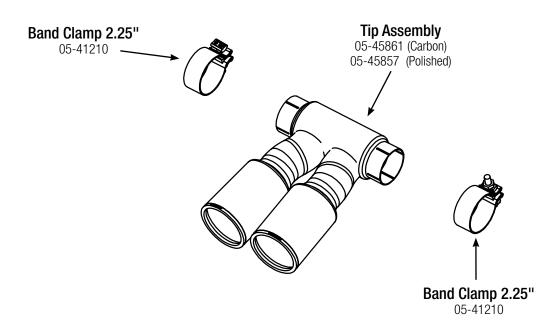

## **INSTALLATION INSTRUCTIONS**

MAKE: Porsche

MODEL: Cayman S (981)

**YEAR:** 2013-2014 **ENGINE:** H6-3.4L

Tip Assembly 304 Stainless Steel 49C36413-P (Polished) 49C36413-C (Carbon)

- **Step 1:** (Read Instructions prior to installation). Secure vehicle on jack stands (refer to your manual for specified jack stand positions).
- **Step 2:** Remove O.E. <u>exhaust system</u> and then remove O.E. muffler tip assembly.
- **Step 3:** Install the aFe power tip upgrade onto the O.E. exhaust system using the sup plied band clamps but do not tighten.
- **Step 4:** Using the original hardware removed from step 2, install the exhaust system and tighten.
- **Step 5:** Now align the aFe tip upgrade to the desired position and tighten the x2 band clamps.
- Step 6: Recheck all your work.
- Step 7: Remove vehicle off jack stands.
- **NOTE:** It is normal for the aFe exhaust systems to emit smoke for the first few minutes upon initial start-up.