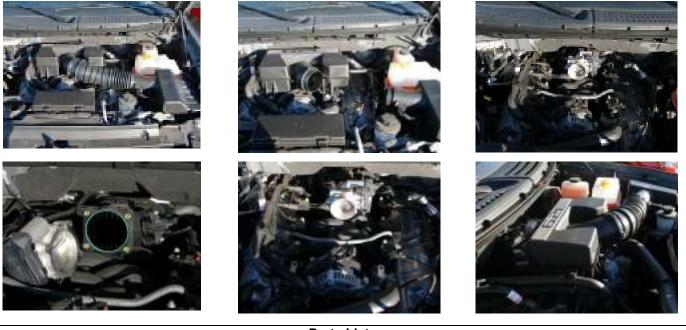

- 1. Remove the intake tube using a 8mm nut driver (or a flat-head screwdriver) to loosen the two hose clamps.
- 2. Disconnect the two hoses on the right side of the intake plenum, and unclip the electrical clip on the left side of the plenum.
- 3. Using a 10mm socket, loosen the two bolts at the front of the intake plenum. With the 8mm nut driver (or flat-head screwdriver), loosen the hose clamp located on the backside of the intake plenum. At this point you should be able to completely remove the plenum.
- 4. Unbolt the throttle body with a 10mm socket.
- 5. Now place the new Silver Bullet throttle body spacer up against the intake manifold with the "AIR IN" side facing out. Using the provided M6 x 75mm bolts, M6 washers, and with the gasket between the throttle body and the new throttle body spacer, secure the throttle body to the intake manifold.
- 6. Install the new 1" brackets that were included in the kit using the new M6 x 16mm screws. Also, at this point, you need to unclip the power cable that is connected to the alternator from the metal bracket.
- 7. Reinstall the intake plenum and secure it to the new 1" brackets using the OE bolts. Do not forget to tighten the hose clamp at this time too. Also, connect the two hoses to the right side of the plenum, and connect the electrical clip to the left side of the plenum (may have to slide it forward).
- 8. Re-install the intake tube and tighten both clamps. Your installion is now complete!