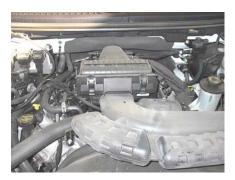

- 1. Disconnect the Evaporative Vent hose from air box. Disconnect the Mass Air-Flow (MAF) harness from air box. Loosen 4 bolts and remove air box from engine.
- 2. Loosen and remove bolts from throttle body.
- 3. Install the aFe Silver Bullet throttle body spacer (AIR IN engraving side faces the throttle body), a gasket and throttle body onto intake manifold. Using the washers and longer bolts secure the throttle body to intake manifold. Tighten the bolts to 10 Nm (89 lb/in).
- 4. Reinstall the air box to engine. Reconnect the EVAP hose and MAF harness to air box.
- Reinstall the air inlet snorkel to the air box and fender.