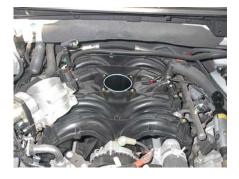

- 1. Disconnect the Evaporative Vent hose from air box. Disconnect the Mass Air-Flow (MAF) harness from air box. Loosen 4 bolts and remove air box from engine.
- 2. Loosen and remove bolts from throttle body.
- 3. Install the aFe Silver Bullet throttle body spacer (AIR IN engraving side faces the throttle body), a gasket and throttle body onto intake manifold. Using the washers and longer bolts secure the throttle body to intake manifold. Tighten the bolts to 10 Nm (89 lb/in).
- 4. Reinstall the air box to engine. Reconnect the EVAP hose and MAF harness to air box.
- Reinstall the air inlet snorkel to the air box and fender.

## **Parts List**

- 1 aFe Silver Bullet Spacer
- 1 Gasket
- 4 6mm x 70mm bolts
- 4 6mm lock washers

AFE BODY SPACERS THROTTLE BODY SPACERS