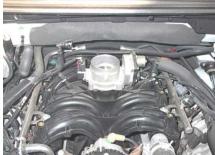

- 1. Disconnect the Evaporative Vent hose from air box. Disconnect the Mass Air-Flow (MAF) harness from air box. Loosen 4 bolts and remove air box from engine.
- 2. Loosen and remove bolts from throttle body.
- 3. Install the aFe Silver Bullet throttle body spacer (AIR IN engraving side faces the throttle body), a gasket and throttle body onto intake manifold. Using the washers and longer bolts secure the throttle body to intake manifold. Tighten the bolts to 10 Nm (89 lb/in).
- 4. Reinstall the air box to engine. Reconnect the EVAP hose and MAF harness to air box.
- Reinstall the air inlet snorkel to the air box and fender.

## **Parts List**

- 1 aFe Silver Bullet Spacer
- 1 Gasket
- 4 6mm x 70mm bolts
- 4 6mm lock washers

AFE BODY SPACERS THROTTLE BODY SPACERS