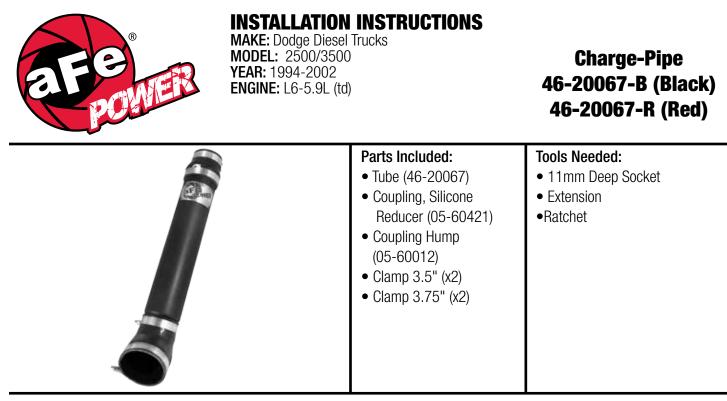

- 1. Park vehicle on level ground and apply parking brake, use wheel chocks if necessary.
- 2. Loosen two (2) clamps on the intake manifold (driver side) and two (2) more clamps at the opposite end of the *intercooler* tube, then remove tube and couplings from vehicle.
- 3. Install aFe intercooler couplings onto the aFe tube with clamps and install into vehicle, do not tighten the clamps onto the tube at this point.
- 4. Ensure tube is not resting on any metal surface, then tighten all clamps.
- 5. Install is complete.