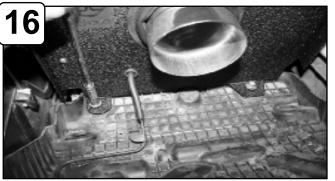

Remove engine cover.

With 10mm socket or wrench loosen clamp holding in air box.

Loosen VSV sensor using phillips screwdriver on back of air box. Carefully remove. Remove air box out of vehicle.

Pull back vacuum line.