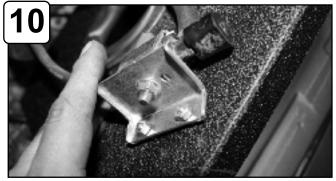

With provided M4 screws, install MAF sensor to new intake tube.

Loosen the 2 OE screws holding in air box bracket. Save for later install.

Attach VSV sensor to back of housing and secure using provided M4 screws and nuts.