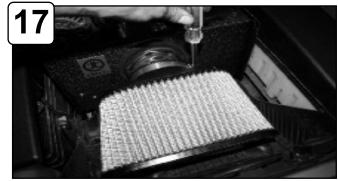

Install filter and tighten using 5/16" nut driver. Reinstall engine cover. Re-connect battery terminals.

The installation of your Takeda performance intake is now complete. Please check all components and retighten if necessary. <u>Thank you for choosing Takeda</u>!