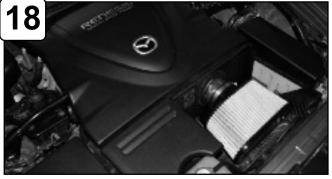

Install filter and tighten using 5/16" nut driver. Reinstall engine cover. Re-connect battery terminals.

The installation of your Takeda performance intake is now complete. Please check all components and retighten if necessary. <u>Thank you for choosing Takeda</u>!