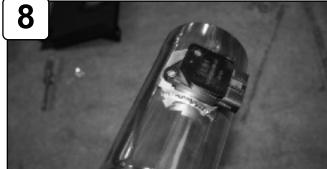

With provided M4 screws, install MAF sensor to new intake tube.

Loosen the 2 OE screws holding in air box bracket. Save for later install.

Attach VSV sensor to back of housing and secure using provided M4 screws and nuts.