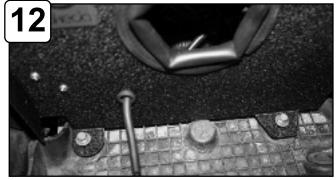

A)Install grommet to hole in housing. Run vacuum line through grommet and reattach to vehicle. B)Re-connect sensor harness.

Re-install screws from step 9 to secure housing. Do not tighten.

Remove OE grommets from air box and install to hole cut outs on top of housing.

Install tube through back of housing and position.

Tighten clamp using 10mm socket or wrench. Re-connect MAF sensor harness.

**Pro Dry 5** ™ cleaning: see cleaning instruction sheet TF-9000I.

Tighten screws using 10mm socket or wrench.