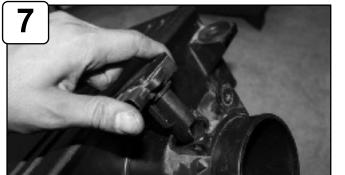

## **Tools Required:**

10mm socket or wrench Ratchet w/ extension Phillips screw driver Flat head screw driver 5/16" nut driver

Note: Read instructions before installation and have tools ready.

dy. Remove MAF sensor.