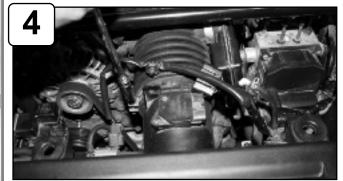

## **Tools Required:**

10mm socket or wrench Ratchet w/ extension Phillips screw driver Flat head screw driver 5/16" nut driver

Note: Read instructions before installation and have tools ready.

dy. Remove MAF sensor.

With provided M4 screws, install MAF sensor to new intake tube.

Loosen the 2 OE screws holding in air box bracket. Save for later install.

Attach VSV sensor to back of housing and secure using provided M4 screws and nuts.