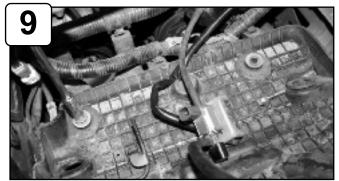

Remove engine cover.

With 10mm socket or wrench loosen clamp holding in air box.

Loosen VSV sensor using phillips screwdriver on back of air box. Carefully remove. Remove air box out of vehicle.

Pull back vacuum line.