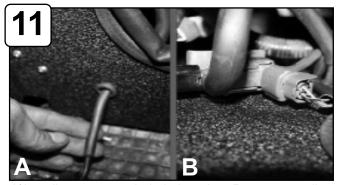

A)Install grommet to hole in housing. Run vacuum line through grommet and reattach to vehicle. B)Re-connect sensor harness.

Re-install screws from step 9 to secure housing. Do not tighten.

Remove OE grommets from air box and install to hole cut outs on top of housing.