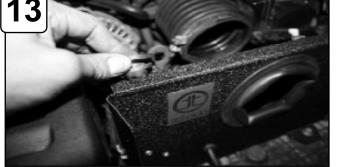

Remove engine cover.

With 10mm socket or wrench loosen clamp holding in air box.

Loosen VSV sensor using phillips screwdriver on back of air box. Carefully remove. Remove air box out of vehicle.

Pull back vacuum line.

## **Tools Required:**

10mm socket or wrench Ratchet w/ extension Phillips screw driver Flat head screw driver 5/16" nut driver

Note: Read instructions before installation and have tools ready.

dy. Remove MAF sensor.