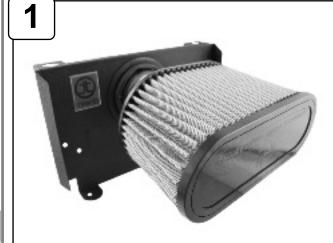

## **Parts Identification:**

| -9008D) |
|---------|
|         |
|         |
|         |
|         |
|         |
|         |
|         |

Complete Stock intake. *Please disconnect battery terminals before installation.* 