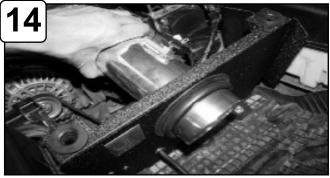

With provided M4 screws, install MAF sensor to new intake tube.

Loosen the 2 OE screws holding in air box bracket. Save for later install.

Attach VSV sensor to back of housing and secure using provided M4 screws and nuts.

A)Install grommet to hole in housing. Run vacuum line through grommet and reattach to vehicle. B)Re-connect sensor harness.

Re-install screws from step 9 to secure housing. Do not tighten.

Remove OE grommets from air box and install to hole cut outs on top of housing.