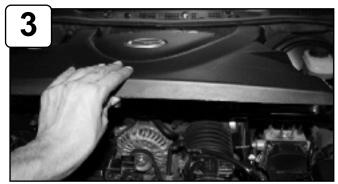

Remove engine cover.

With 10mm socket or wrench loosen clamp holding in air box.

Loosen VSV sensor using phillips screwdriver on back of air box. Carefully remove. Remove air box out of vehicle.

Pull back vacuum line.