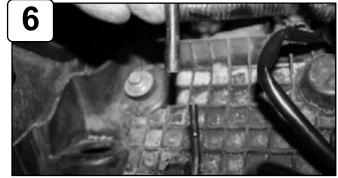

With provided M4 screws, install MAF sensor to new intake tube.

Loosen the 2 OE screws holding in air box bracket. Save for later install.

Attach VSV sensor to back of housing and secure using provided M4 screws and nuts.