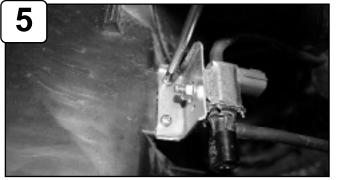

Remove engine cover.

With 10mm socket or wrench loosen clamp holding in air box.

Loosen VSV sensor using phillips screwdriver on back of air box. Carefully remove. Remove air box out of vehicle.

Pull back vacuum line.

## **Tools Required:**

10mm socket or wrench Ratchet w/ extension Phillips screw driver Flat head screw driver 5/16" nut driver

Note: Read instructions before installation and have tools ready.

dy. Remove MAF sensor.