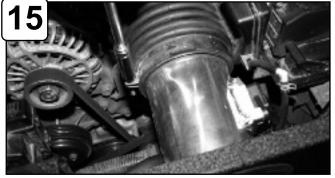

Install tube through back of housing and position.

Tighten clamp using 10mm socket or wrench. Re-connect MAF sensor harness.

**Pro Dry 5** ™ cleaning: see cleaning instruction sheet TF-9000I.

Tighten screws using 10mm socket or wrench.