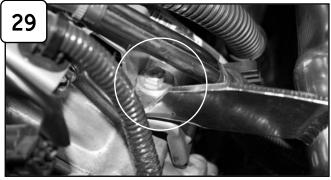

First re-connect MAF sensor harness. Install into vehicle and position tube. *Do not tighten clamps.* 

Secure tab to engine and tighten using provided screw and flat washer.

Tighten all clamps using 5/16" nut driver. Attach provided 5/8" hose to intake tube and plenum.

Pre Filter P/N: TP-7011B

Note: Filter Cleaning: When cleaning your **Pro Dry S** ™ filter, be sure to use only "Restore Kit" (Takeda P/N: TP-7015C **Pro Dry S** ™ cleaner only.)

Secure tab to engine and tighten using provided screw and flat washer.