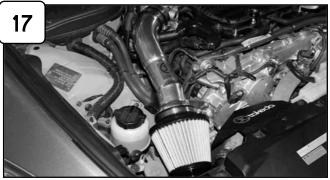

First re-connect MAF sensor harness. Install into vehicle and position tube. *Do not tighten clamps.* 

Secure tab to engine and tighten using provided screw and flat washer.

Tighten all clamps using 5/16" nut driver. Attach provided 5/8" hose to intake tube and plenum.

Install air filter and tighten using 5/16" nut driver.

Your passenger side is now complete. Continue to page 3 for driver side installation..