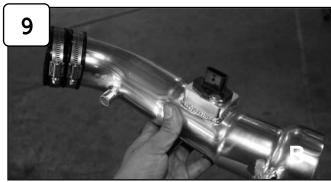

Loosen clamps on intake using 5/16" nut driver.

With pliers pull back crank case line from intake.

Remove complete intake out of vehicle.

Remove MAF sensor from stock intake.

Install MAF sensor to new tube using provided M4 screws. Attach coupling with clamps to tube.

Remove complete intake out of vehicle.

Remove MAF sensor from stock intake.

Install MAF sensor to new tube using provided M4 screws.

Attach coupling with clamps to tube.