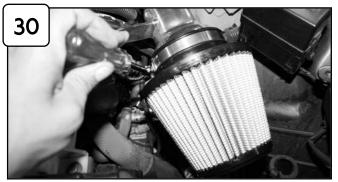

Install air filter and tighten using 5/16" nut driver.

Your passenger side is now complete. Continue to page 3 for driver side installation..

Tighten all clamps using 5/16" nut driver. Install air filter and tighten using 5/16" nut driver.

Re-install engine cover and tighten using 10mm socket or wrench.

Your installation of your Takeda performance intake is now complete. Please check all components and retighten if necessary. Thank you for choosing Takeda!