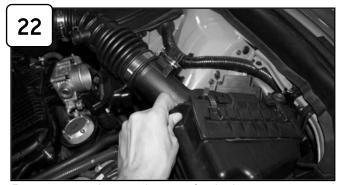

Install air filter and tighten using 5/16" nut driver.

Your passenger side is now complete. Continue to page 3 for driver side installation..