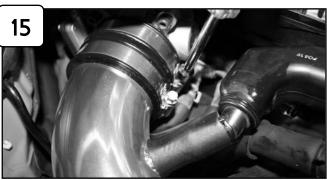

First re-connect MAF sensor harness. Install into vehicle and position tube. *Do not tighten clamps.* 

Secure tab to engine and tighten using provided screw and flat washer.

Tighten all clamps using 5/16" nut driver. Attach provided 5/8" hose to intake tube and plenum.