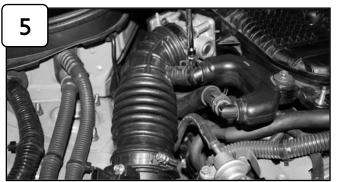

Loosen clamps on intake using 5/16" nut driver.

With pliers pull back crank case line from intake.

Remove complete intake out of vehicle.

Remove MAF sensor from stock intake.

Install MAF sensor to new tube using provided M4 screws. Attach coupling with clamps to tube.

First re-connect MAF sensor harness. Install into vehicle and position tube. *Do not tighten clamps.* 

Secure tab to engine and tighten using provided screw and flat washer.

Tighten all clamps using 5/16" nut driver. Attach provided 5/8" hose to intake tube and plenum.