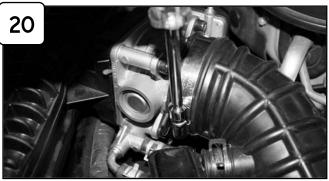

5/16" nut driver

Pliers 06-80309 Pg1

With 10mm socket or wrench, loosen the 5 bolts holding in engine cover and remove.

Disconnect MAF sensor harness. With 10mm socket or wrench loosen bolt holding in air box.

Loosen clamps on intake using 5/16" nut driver.

With pliers pull back crank case line from intake.

Remove complete intake out of vehicle.

Remove MAF sensor from stock intake.

Install MAF sensor to new tube using provided M4 screws. Attach coupling with clamps to tube.