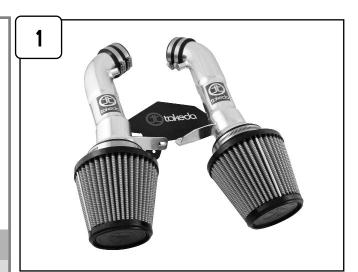

# Parts Identification: Passenger side 1 Air filter ( Pro Dry S™ TF-9009D)

Intake tube, short ram T5-3008P1

Housing T5-3008B3

1 Coupler, straight (05-00417)

Clamp, #044

1 Screw, M6 x1 x 20 1 Washer, flat M6

## Parts Identification: Driver side 1 Air filter ( Pro Dry S™ TF-9009D)

1 Intake tube, short ram T5-3008P2 Coupler, straight (05-00417)

2 Clamp, #044

Screw, M6 x1 x 20 Washer, flat M6

Screws, M4 x 8

5/8" hose @ 2" L