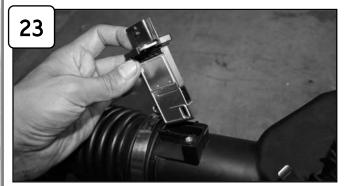

Loosen clamps on intake using 5/16" nut driver.

With pliers pull back crank case line from intake.

Remove complete intake out of vehicle.

Remove MAF sensor from stock intake.

Install MAF sensor to new tube using provided M4 screws. Attach coupling with clamps to tube.

Remove complete intake out of vehicle.

Remove MAF sensor from stock intake.

Install MAF sensor to new tube using provided M4 screws.

Attach coupling with clamps to tube.