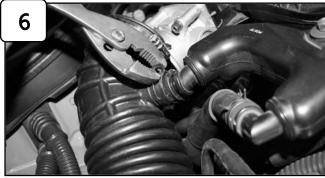

Loosen clamps on intake using 5/16" nut driver.

With pliers pull back crank case line from intake.

Remove complete intake out of vehicle.

Remove MAF sensor from stock intake.

Install MAF sensor to new tube using provided M4 screws. Attach coupling with clamps to tube.

06-80309 Pg3

Complete Stock driver side intake.

With 10mm socket or wrench, loosen the bolt holding in air box.

Disconnect MAF sensor harness. Loosen clamps using 5/16" nut driver.

With pliers pull back stock intake tube from vent box.