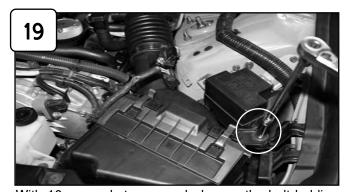

### Accessories

With 10mm socket or wrench loosen the 2 bolts on radiator resovoir and support.

Install heat shield and secure to radiator support and tighten using bolts from previous step.

Loosen bolt on engine securing harness bracket.

### Accessories

Attach 5/8" hose to tube.

Loosen bolt on engine securing harness bracket.

First re-connect MAF sensor harness. Install into vehicle and position. *Do not tighten clamps*.

Replacement Filter P/N: TF-9009D

Pre Filter P/N: TP-7011B

Note: Filter Cleaning: When cleaning your **Pro Dry S** ™ filter, be sure to use only "Restore Kit" (Takeda P/N: TP-7015C **Pro Dry S** ™ cleaner only.)

Secure tab to engine and tighten using provided screw and flat washer.