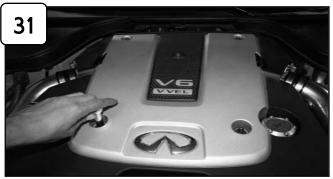

Tighten all clamps using 5/16" nut driver. Install air filter and tighten using 5/16" nut driver.

Re-install engine cover and tighten using 10mm socket or wrench.

Your installation of your Takeda performance intake is now complete. Please check all components and retighten if necessary. Thank you for choosing Takeda!