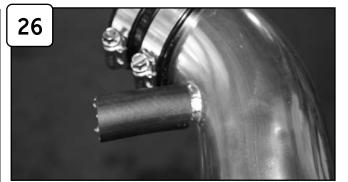

### Accessories

Attach 5/8" hose to tube.

Loosen bolt on engine securing harness bracket.

First re-connect MAF sensor harness. Install into vehicle and position. *Do not tighten clamps*.

Replacement Filter P/N: TF-9009D