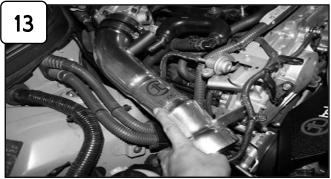

5/16" nut driver

Pliers 06-80309 Pg1

With 10mm socket or wrench, loosen the 5 bolts holding in engine cover and remove.

Disconnect MAF sensor harness. With 10mm socket or wrench loosen bolt holding in air box.

Loosen clamps on intake using 5/16" nut driver.

With pliers pull back crank case line from intake.

Remove complete intake out of vehicle.

Remove MAF sensor from stock intake.

Install MAF sensor to new tube using provided M4 screws. Attach coupling with clamps to tube.