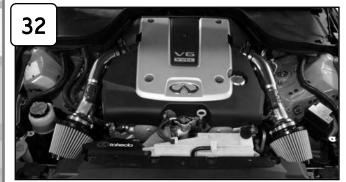

Install air filter and tighten using 5/16" nut driver.

Your passenger side is now complete. Continue to page 3 for driver side installation..

Tighten all clamps using 5/16" nut driver. Install air filter and tighten using 5/16" nut driver.

Re-install engine cover and tighten using 10mm socket or wrench.

Your installation of your Takeda performance intake is now complete. Please check all components and retighten if necessary. Thank you for choosing Takeda!