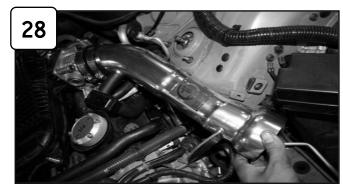

First re-connect MAF sensor harness. Install into vehicle and position tube. *Do not tighten clamps.* 

Secure tab to engine and tighten using provided screw and flat washer.

Tighten all clamps using 5/16" nut driver. Attach provided 5/8" hose to intake tube and plenum.

Install air filter and tighten using 5/16" nut driver.

Your passenger side is now complete. Continue to page 3 for driver side installation..