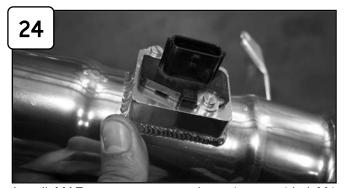

Loosen clamps on intake using 5/16" nut driver.

With pliers pull back crank case line from intake.

Remove complete intake out of vehicle.

Remove MAF sensor from stock intake.

Install MAF sensor to new tube using provided M4 screws. Attach coupling with clamps to tube.

Remove complete intake out of vehicle.

Remove MAF sensor from stock intake.

Install MAF sensor to new tube using provided M4 screws.

Attach coupling with clamps to tube.