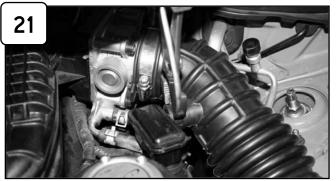

### Accessories

With 10mm socket or wrench loosen the 2 bolts on radiator resovoir and support.

Install heat shield and secure to radiator support and tighten using bolts from previous step.

Loosen bolt on engine securing harness bracket.

First re-connect MAF sensor harness. Install into vehicle and position tube. *Do not tighten clamps.* 

Secure tab to engine and tighten using provided screw and flat washer.

Tighten all clamps using 5/16" nut driver. Attach provided 5/8" hose to intake tube and plenum.