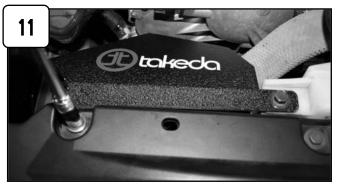

### Accessories

With 10mm socket or wrench loosen the 2 bolts on radiator resovoir and support.

Install heat shield and secure to radiator support and tighten using bolts from previous step.

Loosen bolt on engine securing harness bracket.