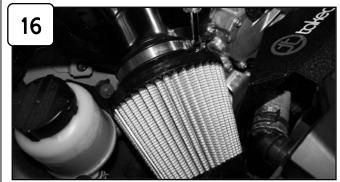

Install air filter and tighten using 5/16" nut driver.

Your passenger side is now complete. Continue to page 3 for driver side installation..