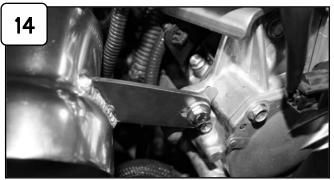

### Accessories

With 10mm socket or wrench loosen the 2 bolts on radiator resovoir and support.

Install heat shield and secure to radiator support and tighten using bolts from previous step.

Loosen bolt on engine securing harness bracket.

First re-connect MAF sensor harness. Install into vehicle and position tube. *Do not tighten clamps.* 

Secure tab to engine and tighten using provided screw and flat washer.

Tighten all clamps using 5/16" nut driver. Attach provided 5/8" hose to intake tube and plenum.