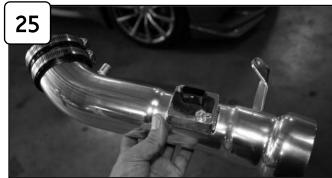

First re-connect MAF sensor harness. Install into vehicle and position tube. *Do not tighten clamps.* 

Secure tab to engine and tighten using provided screw and flat washer.

Tighten all clamps using 5/16" nut driver. Attach provided 5/8" hose to intake tube and plenum.

Remove complete intake out of vehicle.

Remove MAF sensor from stock intake.

Install MAF sensor to new tube using provided M4 screws.

Attach coupling with clamps to tube.