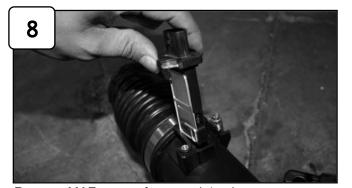

Loosen clamps on intake using 5/16" nut driver.

With pliers pull back crank case line from intake.

Remove complete intake out of vehicle.

Remove MAF sensor from stock intake.

Install MAF sensor to new tube using provided M4 screws. Attach coupling with clamps to tube.

Remove complete intake out of vehicle.

Remove MAF sensor from stock intake.

Install MAF sensor to new tube using provided M4 screws.

Attach coupling with clamps to tube.