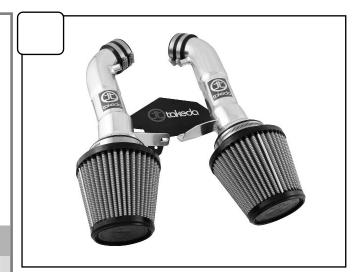

# Parts Identification: Passenger side 1 Air filter ( Pro Dry S™ TF-9009D)

Intake tube, short ram T5-3008P1

Housing T5-3008B3

1 Coupler, straight (05-00417)

Clamp, #044

1 Screw, M6 x1 x 20 1 Washer, flat M6

## Parts Identification: Driver side 1 Air filter ( Pro Dry S™ TF-9009D)

1 Intake tube, short ram T5-3008P2 Coupler, straight (05-00417)

2 Clamp, #044

Screw, M6 x1 x 20 Washer, flat M6

Screws, M4 x 8

5/8" hose @ 2" L