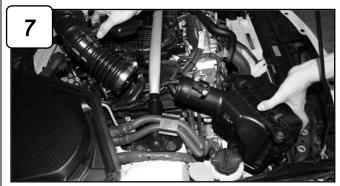

First re-connect MAF sensor harness. Install into vehicle and position tube. *Do not tighten clamps.* 

Secure tab to engine and tighten using provided screw and flat washer.

Tighten all clamps using 5/16" nut driver. Attach provided 5/8" hose to intake tube and plenum.

Remove complete intake out of vehicle.

Remove MAF sensor from stock intake.

Install MAF sensor to new tube using provided M4 screws.

Attach coupling with clamps to tube.