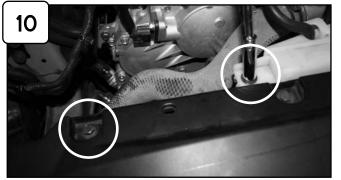

### Accessories

With 10mm socket or wrench loosen the 2 bolts on radiator resovoir and support.

Install heat shield and secure to radiator support and tighten using bolts from previous step.

Loosen bolt on engine securing harness bracket.

First re-connect MAF sensor harness. Install into vehicle and position tube. *Do not tighten clamps.* 

Secure tab to engine and tighten using provided screw and flat washer.

Tighten all clamps using 5/16" nut driver. Attach provided 5/8" hose to intake tube and plenum.