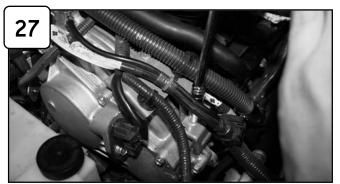

### Accessories

With 10mm socket or wrench loosen the 2 bolts on radiator resovoir and support.

Install heat shield and secure to radiator support and tighten using bolts from previous step.

Loosen bolt on engine securing harness bracket.

Pre Filter P/N: TP-7011B

Note: Filter Cleaning: When cleaning your **Pro Dry S** ™ filter, be sure to use only "Restore Kit" (Takeda P/N: TP-7015C **Pro Dry S** ™ cleaner only.)

Secure tab to engine and tighten using provided screw and flat washer.