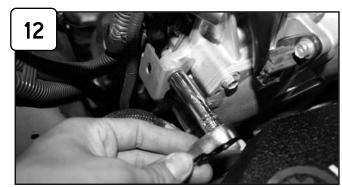

First re-connect MAF sensor harness. Install into vehicle and position tube. *Do not tighten clamps.* 

Secure tab to engine and tighten using provided screw and flat washer.

Tighten all clamps using 5/16" nut driver. Attach provided 5/8" hose to intake tube and plenum.

Install air filter and tighten using 5/16" nut driver.

Your passenger side is now complete. Continue to page 3 for driver side installation..