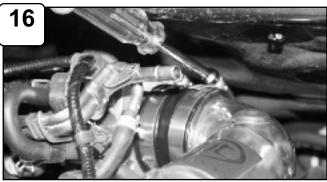

Loosen the clamp on throttle body using phillips screw driver.

Remove air box cover lid using phillips screw driver.

Pull crank case line away from air box and remove complete air box.

Remove MAF sensor from stock air box using phillips screwdriver.