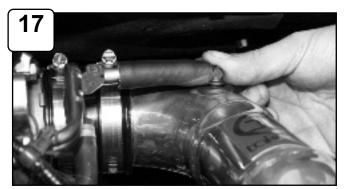

Install straight coupler to throttle body and position using clamps provided. Do not tighten.

Replacement Filter P/N: TF-9002D

Install intake into vehicle.

Position tab to mounting point and coupler.

Tighten down intake using provided flat washer, wavy washer and hex screw.