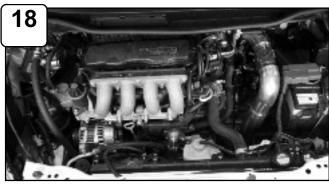

Tighten all clamps using 5/16" nut driver.

Using the supplied 3/8" elbow, hose and grommet, reattach the crank case line. Re-connect MAF sensor harness and battery terminals.

The installation of your Takeda performance intake is now complete. Please check all components and re-tighten if necessary. Thank you for choosing Takeda!