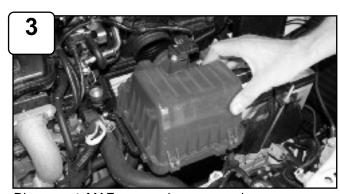

Disconnect MAF sensor harness and remove upper half of air box.

Loosen the bolt mounting air box isolation mount, use 10mm socket or wrench.

Loosen the 2nd bolt behind the battery mounting the air box, use 10mm socket or wrench.

Loosen the clamp on throttle body using phillips screw driver.

Remove air box cover lid using phillips screw driver.

Pull crank case line away from air box and remove complete air box.

Remove MAF sensor from stock air box using phillips screwdriver.