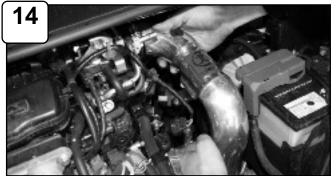

Install straight coupler to throttle body and position using clamps provided. Do not tighten.

Replacement Filter P/N: TF-9002D

Install intake into vehicle.

Position tab to mounting point and coupler.

Tighten down intake using provided flat washer, wavy washer and hex screw.

Tighten all clamps using 5/16" nut driver.

Using the supplied 3/8" elbow, hose and grommet, reattach the crank case line. Re-connect MAF sensor harness and battery terminals.

The installation of your Takeda performance intake is now complete. Please check all components and re-tighten if necessary. Thank you for choosing Takeda!