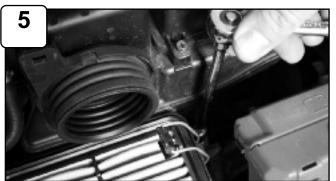

Disconnect MAF sensor harness and remove upper half of air box.

Loosen the bolt mounting air box isolation mount, use 10mm socket or wrench.

Loosen the 2nd bolt behind the battery mounting the air box, use 10mm socket or wrench.