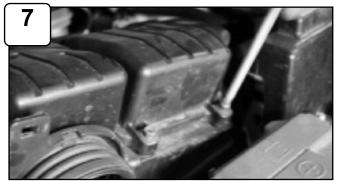

# Accessories

Install MAF sensor to intake tube using provided M4 screws.

Install air filter to intake tube and tighten using 5/16" nut driver. Install provided grommet to hole on top of tube. Install pre filter to filter.

Install straight coupler to throttle body and position using clamps provided. Do not tighten.

Replacement Filter P/N: TF-9002D

Install intake into vehicle.

Position tab to mounting point and coupler.

Tighten down intake using provided flat washer, wavy washer and hex screw.