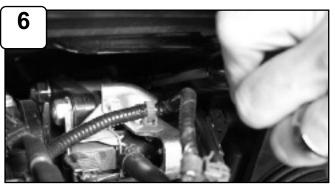

Loosen the clamp on throttle body using phillips screw driver.

Remove air box cover lid using phillips screw driver.

Pull crank case line away from air box and remove complete air box.

Remove MAF sensor from stock air box using phillips screwdriver.