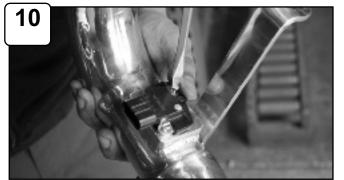

# Accessories

Install MAF sensor to intake tube using provided M4 screws.

Install air filter to intake tube and tighten using 5/16" nut driver. Install provided grommet to hole on top of tube. Install pre filter to filter.