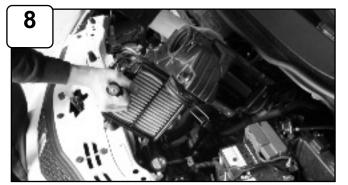

# Accessories

Install MAF sensor to intake tube using provided M4 screws.

Install air filter to intake tube and tighten using 5/16" nut driver. Install provided grommet to hole on top of tube. Install pre filter to filter.