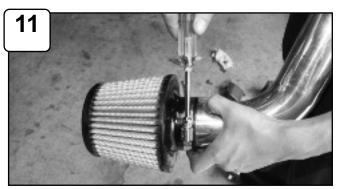

# Accessories

Install MAF sensor to intake tube using provided M4 screws.

Install air filter to intake tube and tighten using 5/16" nut driver. Install provided grommet to hole on top of tube. Install pre filter to filter.