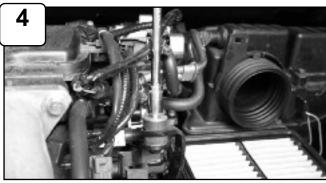

Loosen the clamp on throttle body using phillips screw driver.

Remove air box cover lid using phillips screw driver.

Pull crank case line away from air box and remove complete air box.

Remove MAF sensor from stock air box using phillips screwdriver.

# Accessories

Install MAF sensor to intake tube using provided M4 screws.

Install air filter to intake tube and tighten using 5/16" nut driver. Install provided grommet to hole on top of tube. Install pre filter to filter.