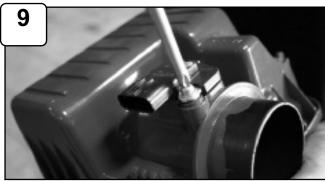

# Accessories

Install MAF sensor to intake tube using provided M4 screws.

Install air filter to intake tube and tighten using 5/16" nut driver. Install provided grommet to hole on top of tube. Install pre filter to filter.

Install straight coupler to throttle body and position using clamps provided. Do not tighten.

Replacement Filter P/N: TF-9002D

Install intake into vehicle.

Position tab to mounting point and coupler.

Tighten down intake using provided flat washer, wavy washer and hex screw.