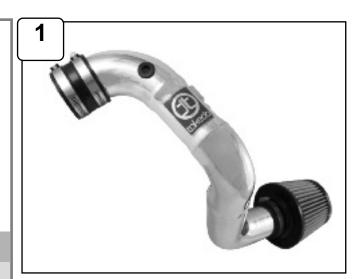

### Parts Identification:

1 Air filter ( **Pro Dry 5**™ TF-9002D) 1 Intake tube, 05-T1003P1

Intake tube, 05-T1003P1
 Coupling, straight 05-00570

2 Clamp #044

1 3/8" hose @ 2"L 1 Grommet

1 3/8" fitting

1 Flat washer M6

1 Hex screw M6 x 1 x 20

Wavy washer M6
Screw M4 x .7 x 8

1 Pre filter