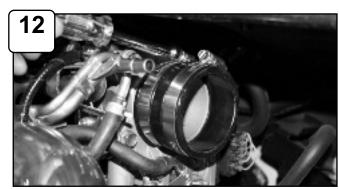

Install straight coupler to throttle body and position using clamps provided. Do not tighten.

Replacement Filter P/N: TF-9002D

Install intake into vehicle.

Position tab to mounting point and coupler.

Tighten down intake using provided flat washer, wavy washer and hex screw.

Tighten all clamps using 5/16" nut driver.

Using the supplied 3/8" elbow, hose and grommet, reattach the crank case line. Re-connect MAF sensor harness and battery terminals.

The installation of your Takeda performance intake is now complete. Please check all components and re-tighten if necessary. Thank you for choosing Takeda!