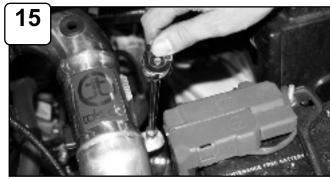

Install straight coupler to throttle body and position using clamps provided. Do not tighten.

Replacement Filter P/N: TF-9002D

Install intake into vehicle.

Position tab to mounting point and coupler.

Tighten down intake using provided flat washer, wavy washer and hex screw.