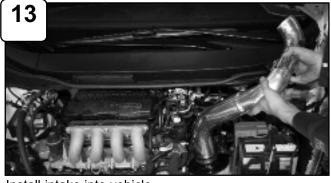

Install straight coupler to throttle body and position using clamps provided. Do not tighten.

Replacement Filter P/N: TF-9002D

Install intake into vehicle.

Position tab to mounting point and coupler.

Tighten down intake using provided flat washer, wavy washer and hex screw.