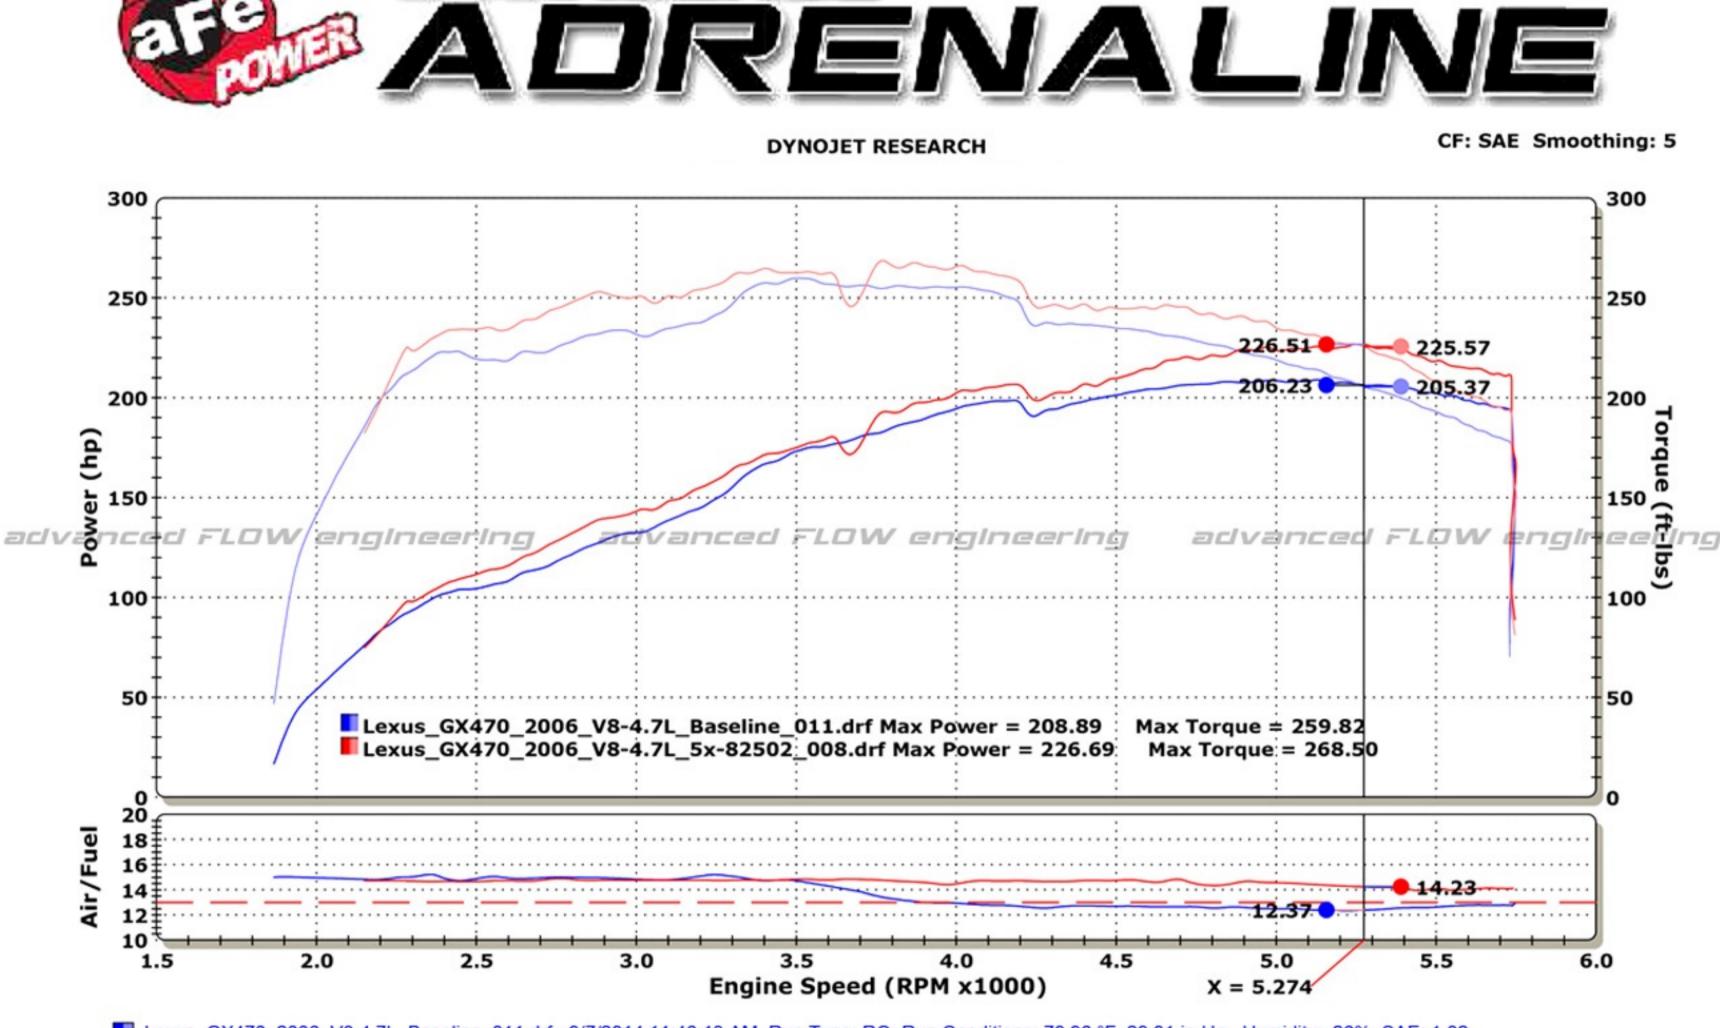

Lexus\_GX470\_2006\_V8-4.7L\_Baseline\_011.drf - 3/7/2014 11:46:18 AM Run Type: RO Run Conditions: 78.36 °F, 29.01 in-Hg, Humidity: 26%, SAE: 1.02 OE AIS, OE Exh, 3rd Gear Run, 10% Brake before run, (RPM pick up on first cylinder driver side closer to fan. (SportMode)(Height Control Off) Official Run.

Lexus\_GX470\_2006\_V8-4.7L\_5x-82502\_008.drf - 3/4/2014 4:22:11 PM Run Type: RO Run Conditions: 77.20 °F, 29.02 in-Hg, Humidity: 36%, SAE: 1.02 aFe AIS,OE Exh, 3rd Gear Run, 10% Break before run. (Sport Mode).ProDryS 21-90044