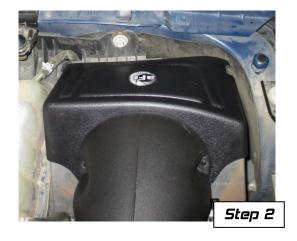

- **Step 1.** Remove the trim seal from the intake housing, and remove the two bolts that secure the intake tube to the housing.
- **Step 2.** Install the cover onto the housing by sliding it in between the housing and the intake tube.
- **Step 3.** Reinstall the two screws into the intake tube. Make sure that the screws pass through the new intake cover and tighten them up.