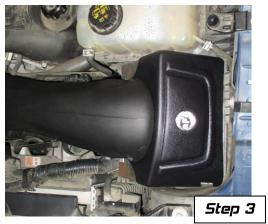

- **Step 1.** Remove the trim seal from the intake housing, and remove the two bolts that secure the intake tube to the housing.
- **Step 2.** Install the cover onto the housing by sliding it in between the housing and the intake tube.
- **Step 3.** Reinstall the two screws into the intake tube. Make sure that the screws pass through the new intake cover and tighten them up.