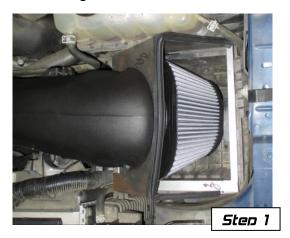

- **Step 1.** Remove the trim seal from the intake housing, and remove the two bolts that secure the intake tube to the housing.
- **Step 2.** Install the cover onto the housing by sliding it in between the housing and the intake tube.
- **Step 3.** Reinstall the two screws into the intake tube. Make sure that the screws pass through the new intake cover and tighten them up.