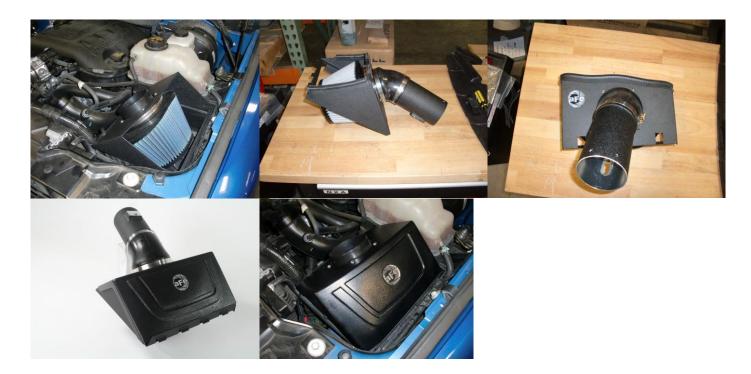

## Magnum Force

Intake System Cover PN 54-12068

Important! PN 54-12748-B

Please read all instruction steps before you begin installation.

| Make | Model | Year      | Engine        |
|------|-------|-----------|---------------|
| Ford | F-150 | 2009-2010 | V8-4.6L, 5.4L |
| Ford | F-150 | 2011-2013 | V6-3.7L       |
| Ford | F-150 | 2011-2013 | V8-5.0L, 6.2L |
| Ford | F-150 | 2011-2014 | V6-3.5L (tt)  |
| Ford | F-150 | 2015-2016 | V8-5.0L       |

- **Step 1.** Remove your aFe intake kit by disconnecting intake tube from adaptor and remove air intake from air box
- **Step 2.** Once on the bench remove trim seal from housing.
- **Step 3.** Remove all (5) M6 screws from adaptor from housing keeping adaptor in place.
- **Step 4.** Place the cover on the housing and install M6 screws back in place.
- **Step 5.** Reinstall housing to air box and attach tube to adaptor.