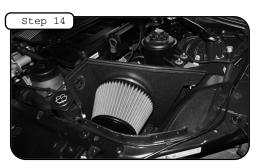

Install air filter and tighten using 5/16fl nut driver.

Your installation is now complete. Please check all

clamps and hoses periodically and tighten. Thank you for choosing aFe!

Note: Filter Cleaning and WhenRe-oiling:cleaning your aFe filter, be sure to use only aFe s Restore Kit (aFe P/N: 90-50001 blue oil aerosol or aFe P/N: 90-50501 blue Prount's squeeze). Filterbottle oilReplacement:or PraFeDFP/N: 90-50999 P/N: 24-60505 (black w/blue Prmedia) DDRY 5 or P/N: 21-60505 (black w/white media). ProDRY 5 cleaning: see cleaning instruction sheet 06-00074.