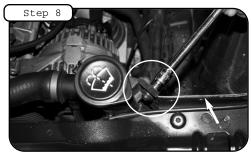

Disconnect MAF sensor. Loosen clamp on air box Unclip upper half of airbox to remove lid and

A) Loosen bolt with 10mm socket or wrench and save forCarefully remove MAF sensor using T25 torx bit (See step 1B). Loosen Torx bolt with T30 torx bit: Remc box out of vehicle.