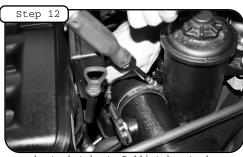

Using the 4 hex screws w/washers provided, attach-tube withInstallgas MAF sensor using gasket and ket and adaptor through Makehousing.sure gasket is screws proLoosen between tube and housing Tighten using 10mm socket vided. Tighten using flat head screwdriver.

-#8-32 and remove bolt holding in washer reserAttach trim seal to housing. Install housing i:Secure housing using bolt from step 8 and with 10mm socket or wrench. Save bolt for late:and position. (See step 10).