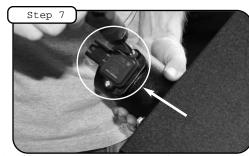

-#8-32 and remove bolt holding in washer reserAttach trim seal to housing. Install housing i:Secure housing using bolt from step 8 and with 10mm socket or wrench. Save bolt for late:and position. (See step 10).

tighten using 10mm socket or wrench.

With bolt from step 4A, tighten down housing u:Attach stock tube to Pullintake.stock 10mm socket or wrench.

tube, hold, and tighten clamp using 1/4 nutC driver.onnect MAF sensor harness.