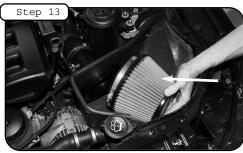

Install air filter and tighten using 5/16fl nut driver.

Your installation is now complete. Please check all

clamps and hoses periodically and tighten. Thank you for choosing aFe!

Note: Filter Cleaning and WhenRe-oiling:cleaning your aFe filter, be sure to use only aFe s Restore Kit (aFe P/N: 90-50001 blue oil aerosol or aFe P/N: 90-50501 blue Prount's squeeze). Filterbottle oilReplacement:or PraFeDFP/N: 90-50999 P/N: 24-60505 (black w/blue Prmedia) DDRY 5 or P/N: 21-60505 (black w/white media). ProDRY 5 cleaning: see cleaning instruction sheet 06-00074.