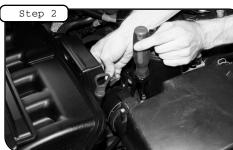

Disconnect MAF sensor. Loosen clamp on air box Unclip upper half of airbox to remove lid and

A) Loosen bolt with 10mm socket or wrench and save forCarefully remove MAF sensor using T25 torx bit (See step 1B). Loosen Torx bolt with T30 torx bit: Remc box out of vehicle.