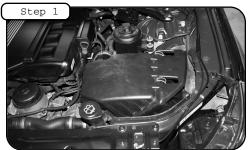

Disconnect MAF sensor. Loosen clamp on air box Unclip upper half of airbox to remove lid and

A) Loosen bolt with 10mm socket or wrench and save forCarefully remove MAF sensor using T25 torx bit (See step 1B). Loosen Torx bolt with T30 torx bit: Remc box out of vehicle.