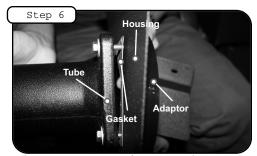

Using the 4 hex screws w/washers provided, attach-tube withInstallgas MAF sensor using gasket and ket and adaptor through Makehousing.sure gasket is screws proLoosen between tube and housing Tighten using 10mm socket vided. Tighten using flat head screwdriver.

-#8-32 and remove bolt holding in washer reserAttach trim seal to housing. Install housing i:Secure housing using bolt from step 8 and with 10mm socket or wrench. Save bolt for late:and position. (See step 10).