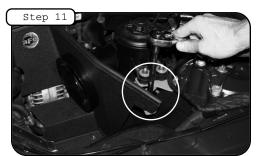

Disconnect MAF sensor. Loosen clamp on air box Unclip upper half of airbox to remove lid and

A) Loosen bolt with 10mm socket or wrench and save forCarefully remove MAF sensor using T25 torx bit (See step 1B). Loosen Torx bolt with T30 torx bit: Remc box out of vehicle.