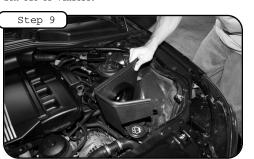

Disconnect MAF sensor. Loosen clamp on air box Unclip upper half of airbox to remove lid and

A) Loosen bolt with 10mm socket or wrench and save forCarefully remove MAF sensor using T25 torx bit (See step 1B). Loosen Torx bolt with T30 torx bit: Remc box out of vehicle.