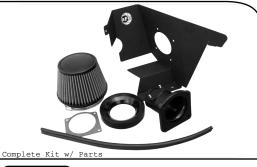

## Intake kit Installation Instructions: 2004-2005 BMW E60 525i/530i L6-2.5L/3.0L

| 11100110 11    | T C TIIL     | Callacion i | inderactions. Zoor Zo | , O 5 L    | 11W E00 3231/3301 E0 2:3E/3:                                  | •  |
|----------------|--------------|-------------|-----------------------|------------|---------------------------------------------------------------|----|
| Kit Part51#/54 | l-11572      |             | Tools Required        | Parts List |                                                               |    |
|                |              |             | 5/16 nut driver       | 1          | Air filter                                                    |    |
| Make           | BMW          |             | 1/4 nut driver        |            | (∄N: 24-91054 <b>Pro-5R</b> ™ or 21-91054 <b>Pro-Dry S</b> ™) |    |
|                |              |             | Flat head screwdriver | 1          | Housing                                                       |    |
| Model          | Year         | Engine      | 10mm socket or wrench | 1          | Tube                                                          |    |
| E60 525i       | 04-L60-52.5L |             | Ratchet w/extension   | 1          | 7/16 trim seal @ 23 L                                         |    |
| E60 530i       | 04-L60-53.0L |             | T25 torx bit          | 1          | Adaptor, 6 filter                                             |    |
|                |              |             | T30 torx bit          | 4          | Screw, M6 x1 x 25                                             |    |
|                |              |             |                       | 4          | Washer, flat M6                                               |    |
|                |              |             |                       | 1          | Gasket, MAS                                                   |    |
|                |              |             |                       | 2          | Screw, #8-32 x 5/8 L                                          |    |
|                |              |             |                       | 1          | Gasket, tube                                                  | ٠, |
|                |              |             | I                     |            |                                                               | C  |