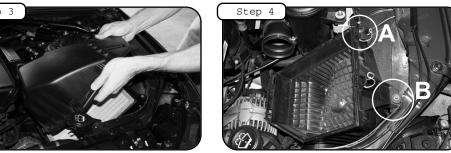

Disconnect MAF sensor. Loosen clamp on air box Unclip upper half of airbox to remove lid and

A) Loosen bolt with 10mm socket or wrench and save forCarefully remove MAF sensor using T25 torx bit (See step 1B). Loosen Torx bolt with T30 torx bit: Remc box out of vehicle.

Using the 4 hex screws w/washers provided, attach-tube withInstallgas MAF sensor using gasket and ket and adaptor through Makehousing.sure gasket is screws proLoosen between tube and housing Tighten using 10mm socket vided. Tighten using flat head screwdriver.