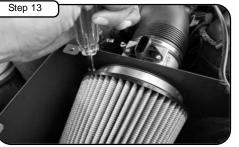

With screws, washers and nuts provided, place through holes from step 5. Tighten using 10mm socket or wrench.

Attach trim seal to groove in housing. Place line in groove.

Install air filter and tighten using 5/16" nut driver. Tighten clamps on intake tube using 1/4" nut driver.