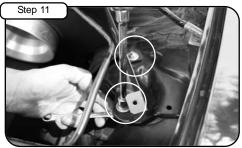

Install MAF sensor to filter adaptor using the 2 M4 screws provided and tighten using flat head screwdriver.

Install housing into vehicle.

Loosen clamp on plenum box and position to new adaptor. Do not tighten.

With screws, washers and nuts provided, place through holes from step 5. Tighten using 10mm socket or wrench.

Attach trim seal to groove in housing. Place line in groove.

Install air filter and tighten using 5/16" nut driver. Tighten clamps on intake tube using 1/4" nut driver.