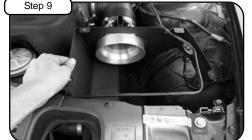

With screws, washers and nuts provided, place through holes from step 5. Tighten using 10mm socket or wrench.

Attach trim seal to groove in housing. Place line in groove.

Install air filter and tighten using 5/16" nut driver. Tighten clamps on intake tube using 1/4" nut driver.