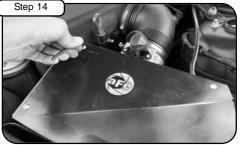

Install cover using button head screws provided and tighten using 5/32" allen key. Re-connect MAF sensor harness.

Your installation is now complete. Please check all bolts and clamps periodically. Re-tighten if necessary. Thank you for choosing aFe!