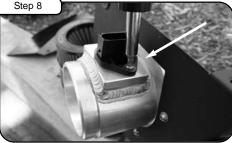

With screws, washers and nuts provided, place through holes from step 5. Tighten using 10mm socket or wrench.

Attach trim seal to groove in housing. Place line in groove.

Install air filter and tighten using 5/16" nut driver. Tighten clamps on intake tube using 1/4" nut driver.