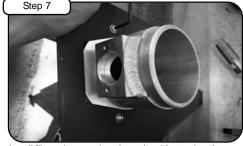

Install MAF sensor to filter adaptor using the 2 M4 screws provided and tighten using flat head screwdriver.

Install housing into vehicle.

Loosen clamp on plenum box and position to new adaptor. Do not tighten.