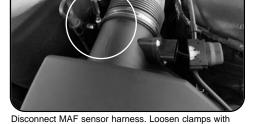

Complete Stock Intake.

Step 1

in remove all box clips out of vehicle

Remove MAF sensor from stock air box using T20 torx bit.

Install filter adaptor to housing using 4 button head screws & wavy washers. Tighten using 5mm allen key.