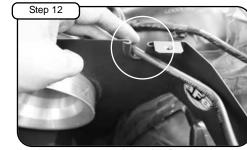

With screws, washers and nuts provided, place through holes from step 5. Tighten using 10mm socket or wrench.

Attach trim seal to groove in housing. Place line in groove.

Install air filter and tighten using 5/16" nut driver. Tighten clamps on intake tube using 1/4" nut driver.