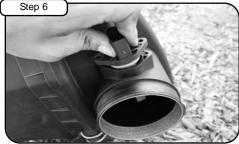

Install MAF sensor to filter adaptor using the 2 M4 screws provided and tighten using flat head screwdriver.

Install housing into vehicle.

Loosen clamp on plenum box and position to new adaptor. Do not tighten.

With screws, washers and nuts provided, place through holes from step 5. Tighten using 10mm socket or wrench.

Attach trim seal to groove in housing. Place line in groove.

Install air filter and tighten using 5/16" nut driver. Tighten clamps on intake tube using 1/4" nut driver.