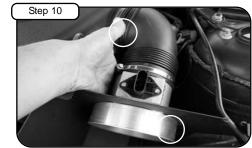

With screws, washers and nuts provided, place through holes from step 5. Tighten using 10mm socket or wrench.

Attach trim seal to groove in housing. Place line in groove.

Install air filter and tighten using 5/16" nut driver. Tighten clamps on intake tube using 1/4" nut driver.