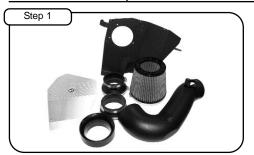

## Intake Kit Installation Instructions: 2006-2007 BMW 550i/650ci E60/E63 V8-4.8L

| Kit Part #           | 51-11142  |                    | Tools Required:                      | Part List:                                                          | 2 Spacers, nylon            |
|----------------------|-----------|--------------------|--------------------------------------|---------------------------------------------------------------------|-----------------------------|
|                      | 54-11142  |                    | 5/16" nut driver                     | 1 Air Filter ( replacement <b>ProDRY S™</b> #21-90044 / #24-91021 ) | 6 Screws, button head       |
|                      |           |                    | 10mm socket w/ extension and ratchet | 1 Intake tube                                                       | 1 Nut, M6                   |
| Make:                | BMW       |                    | 10mm open/box end wrench             | 1 Housing                                                           | 1 Washer, M6                |
| Model                | Year      | Engino             | Flat head/slotted screwdriver        | 1 Cover, Aluminum                                                   | 2 Screws MAF Sensor         |
| <u>Model</u><br>550i | 2006-2007 | Engine<br>V8- 4.8L | 5/32" allen wrench                   | 1 Reducer coupler (05-00020)                                        | 1 MAF Sensor Gasket         |
| 650ci                | 2006-2007 | V8- 4.8L           | Torx bit T20                         | 1 Reducer coupler (05-00632)                                        | 1 Adapter, Injection molded |
|                      |           |                    | Torx bit T25                         | 2 Clamp #072                                                        | 1 Torx bit, T20             |
|                      |           |                    |                                      | 2 Clamp #060                                                        |                             |