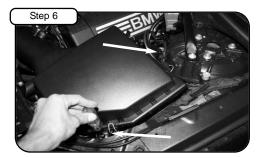

Complete kit with parts.

Complete stock intake.

Step 12

Remove the 4 bolts holding the factory engine cover with 10mm socket w/ ratchet. Remove engine cover.

Remove te MAF sensor cover. Disconnect the MAF harness from sensor