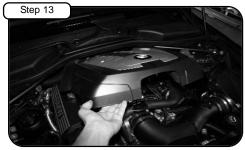

With OE T25 bolt, use to tighten new housing in to place. Tighten at botton of housing using nut and washer provided with 10mm socket w/ extension.

Place couplers with clamps provided on to tube and install new tube in to vehicle.