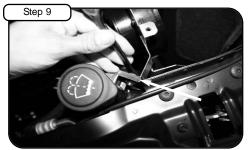

Using a 10mm wrench loosen bolt holding washer fluid resevoir. Place 5 1/2" adapter in to new housing and tighten using button head screws provided with 5/32 allen key. Install housing in to vehicle and re-tighten bolt.