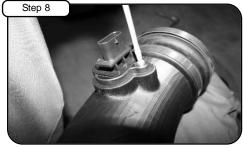

With provided T20 torx bit loosen the 2 bolts that hold in the MAF sensor. Carefully remove MAF sensor out.

With M4 screws, gasket, and spacers provided, place MAF sensor in to new tube. (make sure gasket is between tube and sensor)