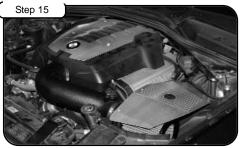

Tighten clamps using 5/16" nut driver.

Re-install OE engine cover.

Place high FLOW filter into housing and tighten using 5/16" nut driver. Install housing cover using the 3 button head screws and tighten using 5/32" allen key.

Your installation is now complete. Check all clamps and hoses periodically. Thank you for choosing aFe!

Note: Filter Cleaning and Re-oiling: When cleaning your aFe filter, be sure to use only aFe's "Restore Kit" (aFe P/N: 90-50001 blue oil aerosol, or aFe P/N: 90-50501 blue squeeze bottle oil). Filter Replacement: PN: 24-91021 (black w/blue media)