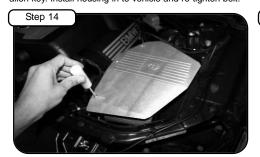

Tighten clamps using 5/16" nut driver.

Re-install OE engine cover.

Place high FLOW filter into housing and tighten using 5/16" nut driver. Install housing cover using the 3 button head screws and tighten using 5/32" allen key.