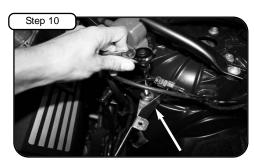

With OE T25 bolt, use to tighten new housing in to place. Tighten at botton of housing using nut and washer provided with 10mm socket w/ extension.

Place couplers with clamps provided on to tube and install new tube in to vehicle.