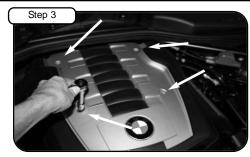

Complete kit with parts.

Complete stock intake.

Step 12

Remove the 4 bolts holding the factory engine cover with 10mm socket w/ ratchet. Remove engine cover.

Remove te MAF sensor cover. Disconnect the MAF harness from sensor