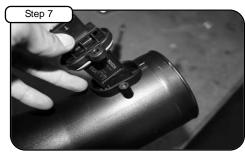

With provided T20 torx bit loosen the 2 bolts that hold in the MAF sensor. Carefully remove MAF sensor out.

With M4 screws, gasket, and spacers provided, place MAF sensor in to new tube. (make sure gasket is between tube and sensor)