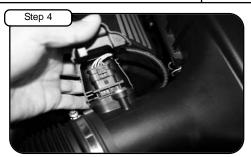

Complete kit with parts.

Complete stock intake.

Step 12

Remove the 4 bolts holding the factory engine cover with 10mm socket w/ ratchet. Remove engine cover.

Remove te MAF sensor cover. Disconnect the MAF harness from sensor