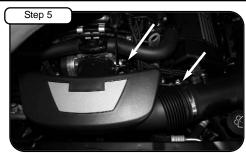

Complete kit with parts.

Complete stock intake.

Step 12

Remove the 4 bolts holding the factory engine cover with 10mm socket w/ ratchet. Remove engine cover.

Remove te MAF sensor cover. Disconnect the MAF harness from sensor