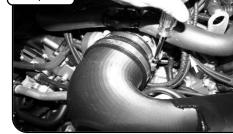

With OE T25 bolt, use to tighten new housing in to place. Tighten at botton of housing using nut and washer provided with 10mm socket w/ extension.

Place couplers with clamps provided on to tube and install new tube in to vehicle.

Tighten clamps using 5/16" nut driver.

Re-install OE engine cover.

Place high FLOW filter into housing and tighten using 5/16" nut driver. Install housing cover using the 3 button head screws and tighten using 5/32" allen key.