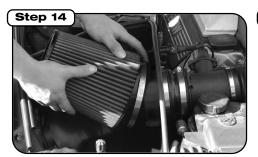

Tighten down 2 clamps that are used on the rubber adapter.

Install temperature sensor.

Install trim seal.

Install filter.

Place enclosed CARB EO sticker on a clean/smooth surface on or near the intake system. EO identification label is required in passing the Smog Check inspection. Make sure all hoses and clamps are tight and that all electrical components are secure.