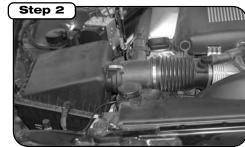

Filter shield

Complete kit with parts.

Complete stock intake.

Remove temperature sensor from stock air box

Remove 2 spring clips that connect the mass flow sensor to the stock air box.

Remove bolt with 10mm socket or wrench and remove air box from engine.