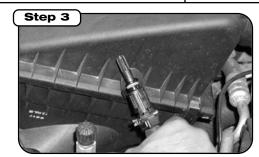

Filter shield

Complete kit with parts.

Complete stock intake.

Remove temperature sensor from stock air box

Remove 2 spring clips that connect the mass flow sensor to the stock air box.

Remove bolt with 10mm socket or wrench and remove air box from engine.