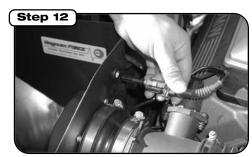

Assemble 3-angle filter adapter to shield using 5 button head screws.

Insert rubber grommet.

Slip on rubber adapter ( do not tighten).

Install shield into vehicle.

A- Use provided 6mm screw, washer and lock washer (10mm) B Use factory nut (10mm) C Use factory screw (8mm)