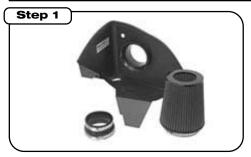

## Intake Kit Installation Instructions: '97-'03 BMW E39 540i V8-4.4L

| Kit Part #   | 51/54-1047  | <b>'</b> 1    | Tools Required:          | Part List:                                   | 1 Rubber grommet         |
|--------------|-------------|---------------|--------------------------|----------------------------------------------|--------------------------|
|              |             |               | 5/16" socket, nut-driver | 1 Filter part # 24-91007 (Replacement Filter | ter) 1 Rubber coupler    |
| Make:        | BMW         |               | 8mm socket or wrench     | or <b>Pro Dry S</b> ™ 21-90015               | 1 #64 clamp              |
|              |             |               | 10mm socket or wrench    | 1 M6 x 1 x 12mm hex head screw               | 1 #72 clamp              |
| <u>Model</u> | <u>Year</u> | <b>Engine</b> | Ratchet and extension    | 1 M6 lock washer                             | 1 7/16" trim seal @ 28"L |
| 540i         | '97-'03     | V8-4.4L       | Med flat screwdriver     | 1 M6 washer                                  |                          |
|              |             |               | 4mm allen wrench         | 5 M6 x 1 x 10mm button head                  |                          |
|              |             |               |                          | 1 Filter adapter, 3-angle                    |                          |

Filter shield

Complete kit with parts.

Complete stock intake.

Remove temperature sensor from stock air box

Remove 2 spring clips that connect the mass flow sensor to the stock air box.

Remove bolt with 10mm socket or wrench and remove air box from engine.