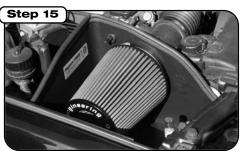

Tighten down 2 clamps that are used on the rubber adapter.

Install temperature sensor.

Install trim seal.

Install filter.

Place enclosed CARB EO sticker on a clean/smooth surface on or near the intake system. EO identification label is required in passing the Smog Check inspection. Make sure all hoses and clamps are tight and that all electrical components are secure.