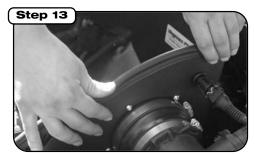

Assemble 3-angle filter adapter to shield using 5 button head screws.

Insert rubber grommet.

Slip on rubber adapter ( do not tighten).

Install shield into vehicle.

A- Use provided 6mm screw, washer and lock washer (10mm) B Use factory nut (10mm) C Use factory screw (8mm)