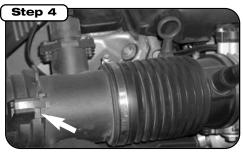

Tighten down 2 clamps that are used on the rubber adapter.

Install temperature sensor.

Install trim seal.

Install filter.

Place enclosed CARB EO sticker on a clean/smooth surface on or near the intake system. EO identification label is required in passing the Smog Check inspection. Make sure all hoses and clamps are tight and that all electrical components are secure.