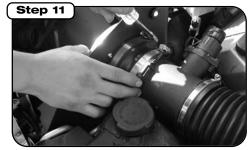

Tighten down 2 clamps that are used on the rubber adapter.

Install temperature sensor.

Install trim seal.

Install filter.

Place enclosed CARB EO sticker on a clean/smooth surface on or near the intake system. EO identification label is required in passing the Smog Check inspection. Make sure all hoses and clamps are tight and that all electrical components are secure.