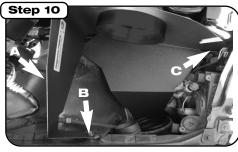

Assemble 3-angle filter adapter to shield using 5 button head screws.

Insert rubber grommet.

Slip on rubber adapter ( do not tighten).

Install shield into vehicle.

A- Use provided 6mm screw, washer and lock washer (10mm) B Use factory nut (10mm) C Use factory screw (8mm)