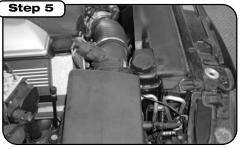

Filter shield

Complete kit with parts.

Complete stock intake.

Remove temperature sensor from stock air box

Remove 2 spring clips that connect the mass flow sensor to the stock air box.

Remove bolt with 10mm socket or wrench and remove air box from engine.