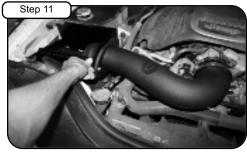

Gently place the new tube and housing into vehicle. At housing, re-attach the two OE clips from bottom half of airbox to the new aFe housing. Tighten clamp on coupler at the tube side.

Carefully remove OE breather line. Replace with 1/2" hose supplied, insert one end onto tube and other onto breather fitting. Use the supplied mini clamps.