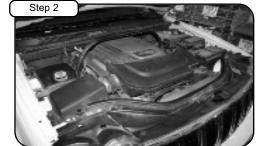

Complete kit with parts.

Complete stock intake.

With 5/16" nut driver, loosen clamp at OE airbox. Detach the two factory clips holding the top of the OE airbox.

Carefully remove engine cover, remove oil cap first and gently pull up and forward.

1) With 10 mm socket or wrench, loosen the 10mm bolt holding the factory intake plenum box. 2) With 5/16" nut driver loosen OE factory clamp at throttle body.

Carefully remove upper half of OE airbox and plenum intake box.