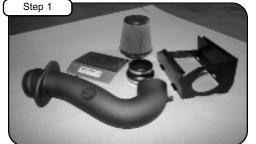

Complete kit with parts.

Complete stock intake.

With 5/16" nut driver, loosen clamp at OE airbox. Detach the two factory clips holding the top of the OE airbox.

Carefully remove engine cover, remove oil cap first and gently pull up and forward.