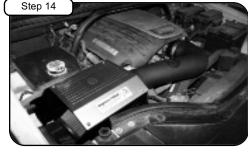

Place high flow aFe filter onto tube. Tighten using 5/16" nut driver. Gently place cover onto housing using the 4 button head screws. Tighten using 5/32" allen wrench.

Place enclosed CARB EO sticker on a clean/smooth surface on or near the device. EO identification label is required in passing the Smog Check Inspection. The installation is now complete. Periodically Check all clamps and connections. Thank you for choosing aFe!