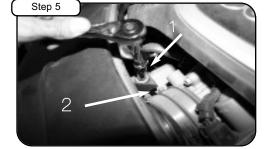

Remove the factory air temp sensor from bottom of the OE intake plenum box. Set aside to be re-installed on to new aFe intake tube.

Install supplied grommet into tube. Carefully place air temp sensor into <u>new aFe intake tube</u>.