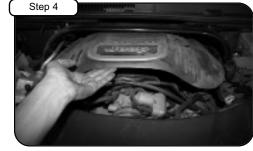

1) With 10 mm socket or wrench, loosen the 10mm bolt holding the factory intake plenum box. 2) With 5/16" nut driver loosen OE factory clamp at throttle body.

Carefully remove upper half of OE airbox and plenum intake box.

Remove the factory air temp sensor from bottom of the OE intake plenum box. Set aside to be re-installed on to new aFe intake tube.

Install supplied grommet into tube. Carefully place air temp sensor into <u>new aFe intake tube</u>.