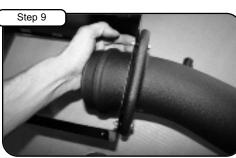

With supplied screws, nuts and washers, mount aFe intake tube onto housing. Tighten using 7/16" socket or wrench.

Place the reducer coupler onto the throttle body with supplied clamps. Tighten down the clamp at throttle body only.