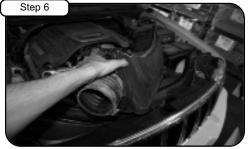

Gently place the new tube and housing into vehicle. At housing, re-attach the two OE clips from bottom half of airbox to the new aFe housing. Tighten clamp on coupler at the tube side.

Carefully remove OE breather line. Replace with 1/2" hose supplied, insert one end onto tube and other onto breather fitting. Use the supplied mini clamps.