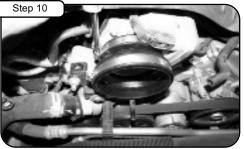

With supplied screws, nuts and washers, mount aFe intake tube onto housing. Tighten using 7/16" socket or wrench.

Place the reducer coupler onto the throttle body with supplied clamps. Tighten down the clamp at throttle body only.