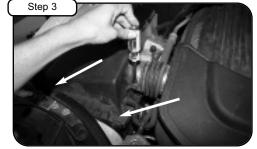

1) With 10 mm socket or wrench, loosen the 10mm bolt holding the factory intake plenum box. 2) With 5/16" nut driver loosen OE factory clamp at throttle body.

Carefully remove upper half of OE airbox and plenum intake box.