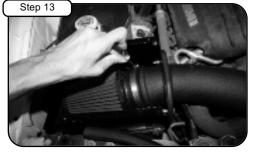

Place high flow aFe filter onto tube. Tighten using 5/16" nut driver. Gently place cover onto housing using the 4 button head screws. Tighten using 5/32" allen wrench.

Place enclosed CARB EO sticker on a clean/smooth surface on or near the device. EO identification label is required in passing the Smog Check Inspection. The installation is now complete. Periodically Check all clamps and connections. Thank you for choosing aFe!