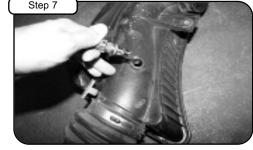

Place high flow aFe filter onto tube. Tighten using 5/16" nut driver. Gently place cover onto housing using the 4 button head screws. Tighten using 5/32" allen wrench.

Place enclosed CARB EO sticker on a clean/smooth surface on or near the device. EO identification label is required in passing the Smog Check Inspection. The installation is now complete. Periodically Check all clamps and connections. Thank you for choosing aFe!