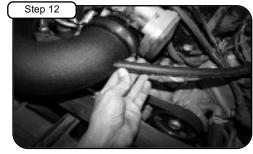

Gently place the new tube and housing into vehicle. At housing, re-attach the two OE clips from bottom half of airbox to the new aFe housing. Tighten clamp on coupler at the tube side.

Carefully remove OE breather line. Replace with 1/2" hose supplied, insert one end onto tube and other onto breather fitting. Use the supplied mini clamps.