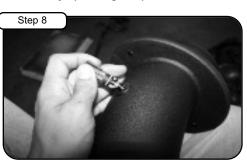

Place high flow aFe filter onto tube. Tighten using 5/16" nut driver. Gently place cover onto housing using the 4 button head screws. Tighten using 5/32" allen wrench.

Place enclosed CARB EO sticker on a clean/smooth surface on or near the device. EO identification label is required in passing the Smog Check Inspection. The installation is now complete. Periodically Check all clamps and connections. Thank you for choosing aFe!