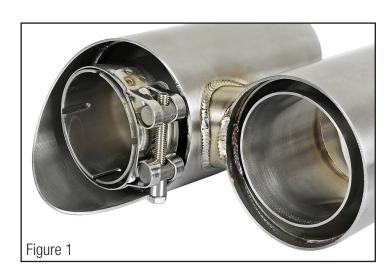

- **Step 1**. Loosen the bolt on the left OE exhaust tip and slide the OE tip off the exhaust system.
- **Step 2**. Loosen the bolt on the right OE exhaust tip and slide the OE tip off the exhaust system.
- **Step 3.** Install the supplied exhaust clamps over the aFe power exhaust tips, as shown in (Figure 1)
- **Step 4.** Slip the right-side exhaust tip onto the farthest right exhaust outlet. Make sure that the tip slides over the exhaust outlet 7/8".
- **Step 5.** Align the right-side exhaust tip to line up with The exhaust outlet second from the right, and snug up (do not fully tighten) the exhaust clamp to hold the tip in place.
- **Step 6.** Slip the left-side exhaust tip onto the farthest left exhaust outlet. Make sure that the tip slides over the exhaust outlet 7/8".
- **Step 7.** Align the left-side exhaust tip to line up with the exhaust outlet second from the left, and snug up (do not fully tighten) the exhaust clamp to hold the tip in place.
- **Step 8.** Adjust the exhaust tips for best alignment and tighten the exhaust clamps.