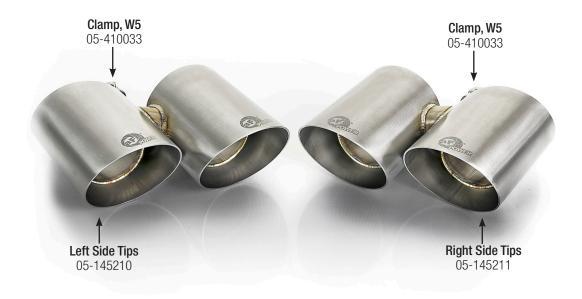

## INSTALLATION INSTRUCTIONS

**MAKE:** Porsche

MODEL: 911 Carrera / Carrera S (991)

**YEAR:** 2012-2016 **ENGINE:** H6-3.8L

Note: Fits 911 Carrera (991) w/ PSE (Porsche Sport Exhaust)

## Tip Assembly 304 Stainless Steel 49C36416-P

## aFe recommends professional installation on our products.



**Caution:** Allow time for your vehicle to cool down prior to installation. When working on or under your vehicle proceed with caution. Exhaust systems reach high temperatures and may cause serious burns. Wear protective safety equipment; eye goggles and gloves to ensure a safe installation.

- **Step 1**. Loosen the bolt on the left OE exhaust tip and slide the OE tip off the exhaust system.
- **Step 2**. Loosen the bolt on the right OE exhaust tip and slide the OE tip off the exhaust system.
- **Step 3.** Install the supplied exhaust clamps over the aFe power exhaust tips, as shown in (Figure 1)
- **Step 4.** Slip the right-side exhaust tip onto the farthest right exhaust outlet. Make sure that the tip slides over the exhaust outlet 7/8".
- **Step 5.** Align the right-side exhaust tip