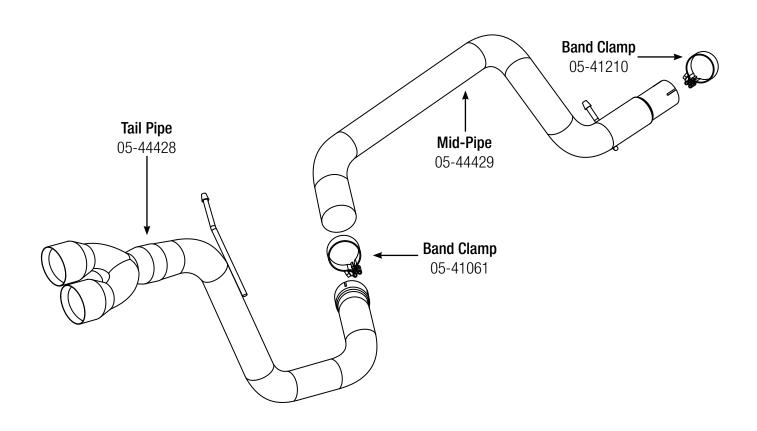

- **Step 2:** For faster installation spread the pieces of the exhaust along side of your vehicle according to the diagram shown.
- **Step 3:** Install the Mid-pipe assembly using the existing isolation mounts and the supplied 2-1/4" wire clamp provided.
- **Step 4:** Install the Over axle tailpipe using the existing isolation mounts and the supplied 2-1/2" band clamp.
- **Step 5:** Now fully tighten the turbo band clamp. Your installation is now complete. It is recommended to re-tighten <u>all exhaust components</u> after the first 50-100 miles.