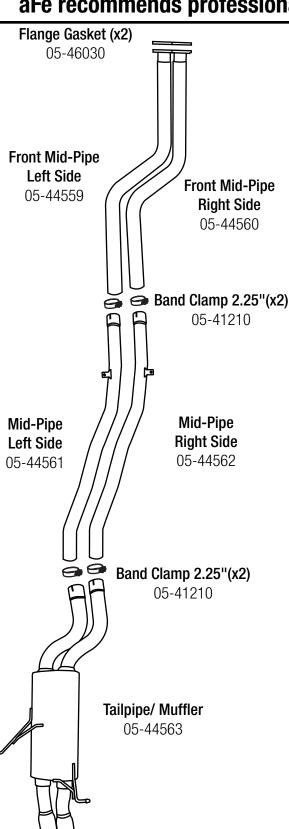

**Step 5:** Remove the stock exhaust system.

**Step 6:** Remove the rubber hangers off the stock exhaust and install them onto the aFe exhaust system.

**Step 7:** Using the supplied aFe gasket, install the left side aFe front mid pipe using the original nuts from step 3 and tighten.

**Step 8:** Using the other supplied gasket, install the right side aFe front mid pipe using the other 2 nuts from step 3 and tighten.

**Step 9:** Using the supplied aFe 2.25" band clamp, install the left side aFe mid pipe but do not tighten the band clamp.

**Step 10:** Using the supplied aFe 2.25" band clamp, install the right side aFe mid pipe but do not tighten the band clamp.

**Step 11:** Using two supplied aFe 2.25" band clamps, install the afe muffler setion onto the afe mid pipes but do not tighten.