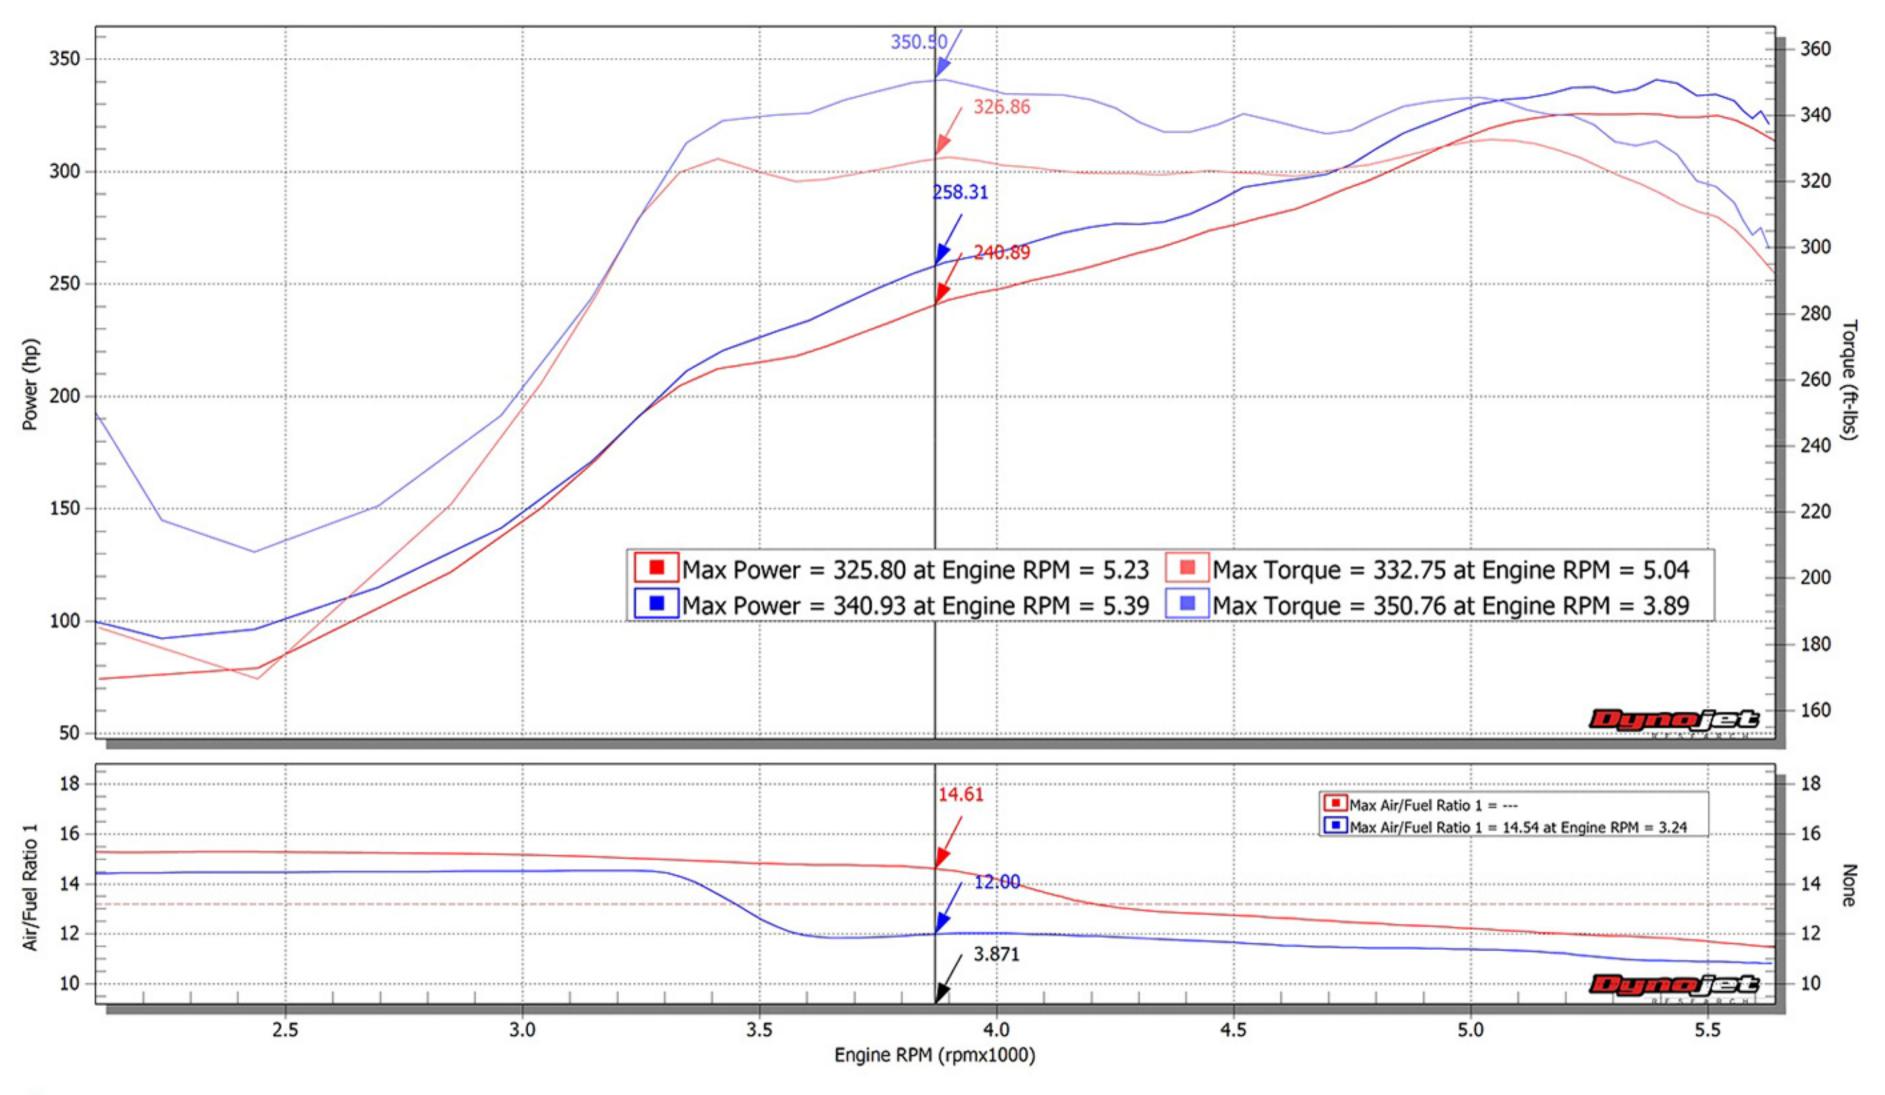

Nissan\_Titan\_Pro-4X\_2017\_V8-5.6L\_Baseline\_001.wp8 [ At: 4:55:59 PM, Tuesday, July 18, 2017 ] [ As tested on Dynojet Model 424xLC Linx ] [ CF: SAE 1.04 ] [ RPM: Inductive 1 ] [ AFR Source: Dynoware RT WB ] [ Linx not connected ] [Title: Nissan\_Titan\_Pro-4X\_2017\_V8-5.6L\_Baseline\_001] Notes: OE IAS, OE ECU, OE headers, OE exhaust, 275/70/R18, open hood, large fan, 4th gear
RunFile\_10.wp8 [ At: 1:04:51 PM, Tuesday, August 22, 2017 ] [ As tested on Dynojet Model 424xLC Linx ] [ CF: SAE 1.02 ] [ RPM: Inductive 1 ] [ AFR Source: Dynoware RT WB ] [ Linx not connected ] [Title: 49-46125] Notes: OE AIS, OE Exh Man, aFe 49-46125 Single Exh, OE Wheels,Sport Mode, Trac Cont off, 4th Gear run, 2000 RPM Start, Black Fan