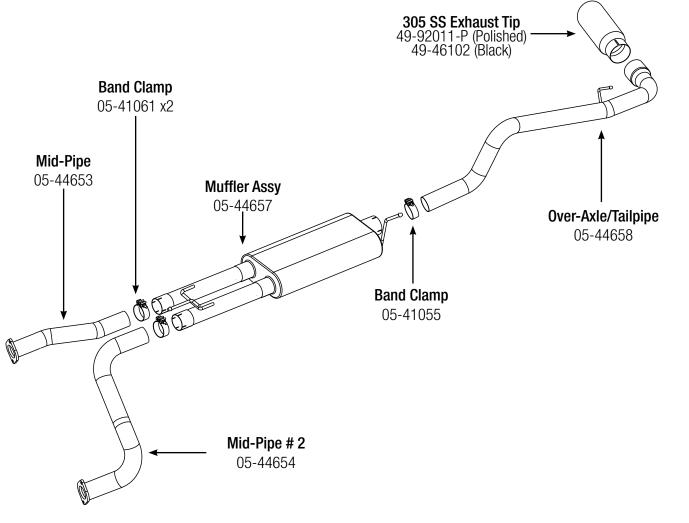

Step 2: For faster installation spread the pieces of the exhaust along side of your vehicle according to the diagram shown.

**Step 3:** Remove factory isolation mount brackets from vehicles frame to remove exhaust, once exhaust is removed transfer the isolation mounts back to the factory position.

**Step 4:** Install mid-pipes using factory bolts at flanges. Do not over tighten, now slip band clamps over the ends of the Muffler Assembly and slide on to the mid-pipes.

**Step 5:** Utilizing the factory isolation mounts now install over-axle/tailpipe and tighten all band clamps from front to rear.