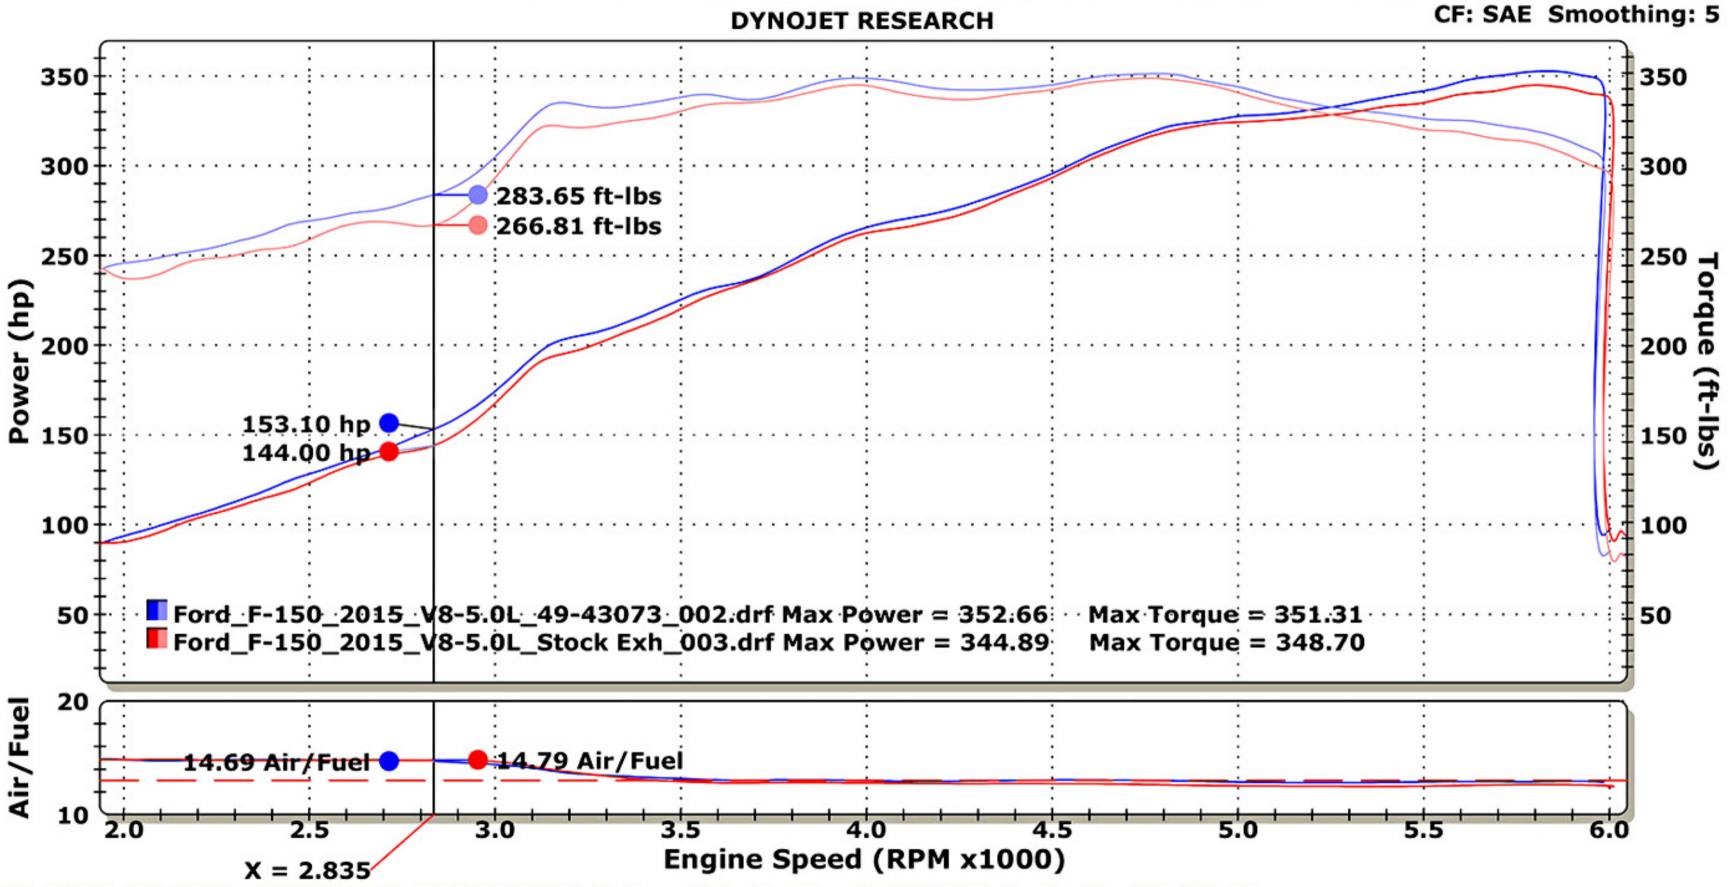

## ENGINEERED ADRENALINE

- Ford\_F-150\_2015\_V8-5.0L\_49-43073\_002.drf 6/2/2015 8:58:32 AM Run Type: RO Run Conditions: 75.49 °F, 29.05 in-Hg, Humidity: 41%, SAE: 1.02 aFe exh 49-43073

  Max Power = 352.66 Max Torque = 351.31

  OE AIS, aFe Exh, 3gear,
- Ford\_F-150\_2015\_V8-5.0L\_Stock Exh\_003.drf 6/5/2015 10:15:14 AM Run Type: RO Run Conditions: 74.41 °F, 28.90 in-Hg, Humidity: 36%, SAE: 1.02 Baseline Stock Exh Max Power = 344.89 Max Torque = 348.70 OE AIS, Stock Exh, 3gear,