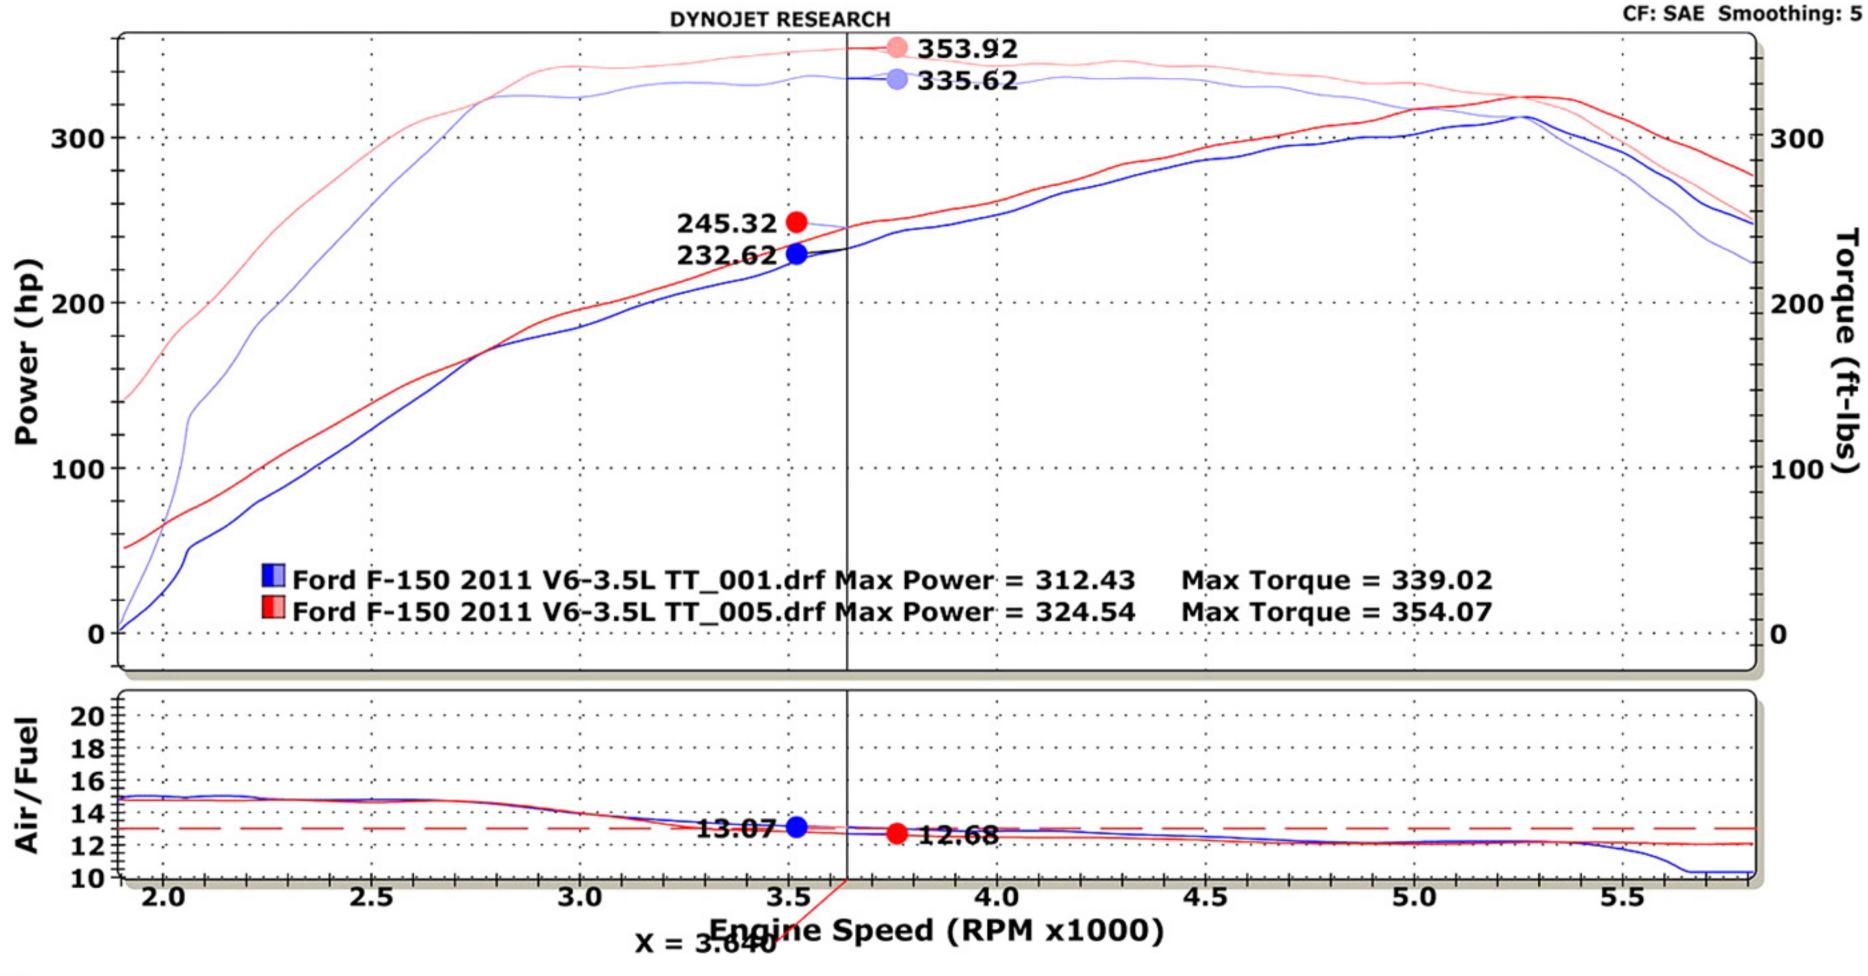

Ford F-150 2011 V6-3.5L TT\_001.drf - 4/15/2015 10:59:37 AM Run Type: RO Run Conditions: 78.00 °F, 29.04 in-Hg, Humidity: 6%, SAE: 1.01 Base Line

Max Power = 312.43 Max Torque = 339.02

OE AIS, OE EXH, OE I/C, OE I/C Tubes, No Tune. Tires: 305/55/R20.

Ford F-150 2011 V6-3.5L TT\_005.drf - 4/22/2015 2:36:02 PM Run Type: RO Run Conditions: 73.71 °F, 28.90 in-Hg, Humidity: 34%, SAE: 1.02 49-43068

Max Power = 324.54 Max Torque = 354.07

OE AIS, 49-43068, OE I/C, OE I/C Tubes, No Tune. Tires: 305/55/R20.