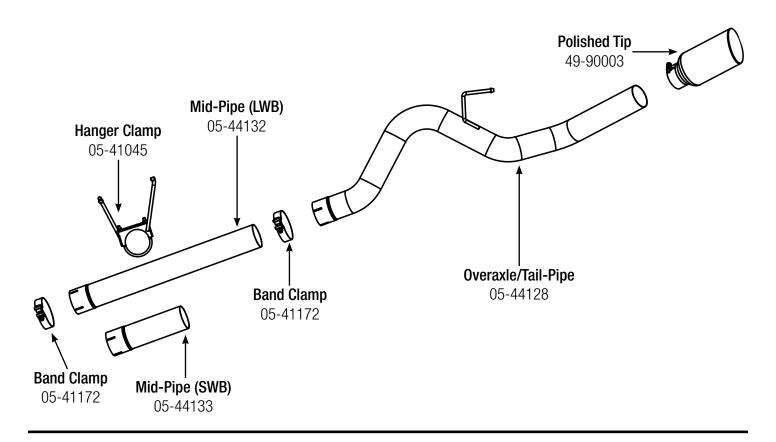

## **INSTALLATION INSTRUCTIONS**

MAKE: Dodge

**MODEL:** RAM 2500/3500 **YEAR:** 2007.5-2012 **ENGINE:** L6-6.7L (td)

WHEELBASE: All except Cab & Chassis

4" DPF-Back 49-42006



- **Step 1: (Read Instructions prior to installation)** Loosen band clamp at rear of particulate filter before muffler. Remove the stock exhaust from the rear of the truck working your way forward. Take caution not to damage the factory isolation mounts as they will be reused. **It is recommended to not fully tighten the clamps until the entire system has been installed.**
- **Step 2:** For faster installation spread the pieces of the exhaust along side of your vehicle according to the diagram shown.
- **Step 3:** Slip band clamp over expanded end of tube prior to installation. Install the mid-pipe (SWB) using the short section for regular cab/ quad cab short bed or the long section (LWB) for long wheelbase (MEGACAB or Quad Cab long bed). Locate OE rubber isolators and install hanger, li