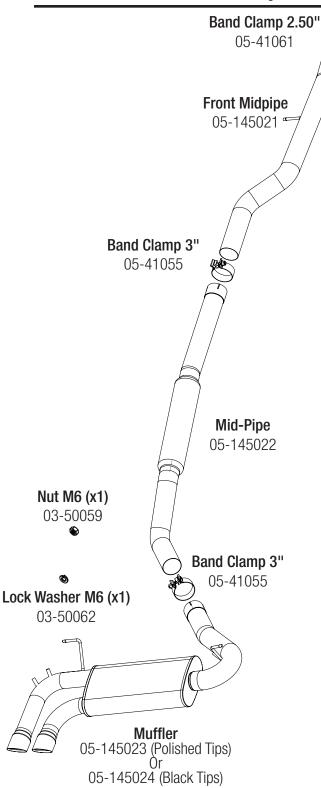

- **Step 1:** (Read Instructions prior to installation) secure vehicle on jack stands (Refer to your manual for specified jack stand positions).
- **Step 2:** Remove the center brace under the O.E. exhaust system.
- **Step 3:** Un-plug the actuator drive at the rear of the O.E. muffler.
- **Step 4:** Loosen the band clamp securing the O.E. exhaust to the catalytic converter.
- **Step 5:** Un-bolt all rubber hanger mounts off the chassis and remove O.E. exhaust system.
- **Step 6:** Remove all rubber hangers off the O.E. exhaust and install onto the aFe exhaust system.
- **Step 7:** Using the original bolts, install the center brace removed from step 2 and tighten.
- **Step 8:** Remove the actuator drive off the O.E. exhaust and install onto the aFe muffler brackets (the fixing bow and exhaust flap will not be re-used). Use (x1) supplied M6 nut and lock washer to secure the original bottom bolt to the Actuator drive.
- **Step 9:** Using (x1) supplied 2.5" aFe band clamp, slide the aFe front pipe over the catalytic converter but do not fully tighten.
- **Step 10:** Using the original bolts, secure the aFe front pipe rubber hanger mount and tighten.
- **Step 11:** Using (x1) supplied 3.0" aFe band clamp, install the aFe mid pipe with resonator onto the front pipe but do not fully tighten.
- **Step 12:** Using (x1) supplied 3.0" aFe band clamp, install the aFe muffler assembly onto the mid pipe but do not fully tighten.
- **Step 13:** Secure the aFe muffler assembly with jack stand and properly bolt the rubber hanger Mounts back on and tighten.
- Step 14: Align aFe exhaust and tighten all clamps.
- **Step 15:** Plug the actuator drive wire back on the actuator drive.
- **Step 16:** Verify all your work and remove from jack stand.