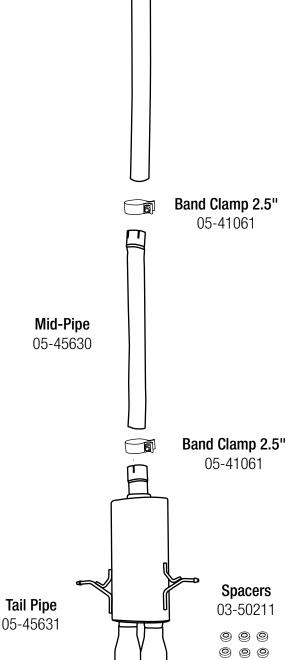

**Step 8:** Install the center cross brace removed from step 2 using the (x6) supplied spacers and tighten.

**Step 9:** Using (x1) 2.25" aFe band clamp, slide the aFe front mid pipe over the cut section after the post catalytic converter approximately 2" deep but do not tighten.

Step 10: Using (x1) 2.5" aFe band clamp, slide the aFe mid pipe over the front pipe but

**Step 11:** Using (x1) 2.5" aFe band clamp, slide the aFe tail pipe onto the rubber hangers and over the aFe mid pipe but do not tighten.

**Step 12:** Align the aFe exhaust system and then tighten all band clamps.

Step 13: Re-check all your work.

**Step 14:** Remove vehicle off jack stands. Your installation is now complete.

Note: It is normal for the aFe exhaust system to emit smoke for the first few minutes upon initial start-up.