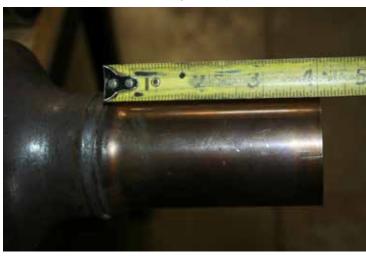

Step 6: Using a hack saw, cut the OE exhaust after the post catalytic converter 4" from the end of the weld and deburr after cutting. Refer to photo below.

**Step 7:** Install the cut OE front mid pipe (flex pipe and post cat section) back onto the rubber hangers and catalytic converter using the original band clamp loosened from step 3 but do not tighten.