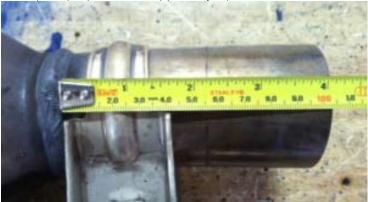

**Step 5:** Remove the (x3) rubber hanger mounts by removing (x3) nuts securing the OE exhaust system to the chassis.

**Step 6:** Remove the stock exhaust system.

**Step 7:** Using a hack saw, cut the OE exhaust after the post catalytic converters. Remove 4" from the end of the weld on **BOTH** pipes and deburr after cutting. Refer to photo. (The photo shows the pipe already cut)