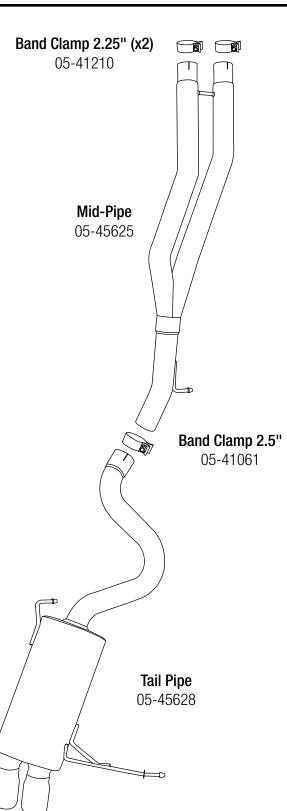

**Step 10:** Remove the rubber hangers off the stock exhaust and install onto the aFe Exhaust System.

**Step 11:** Using two supplied aFe 2.25" band clamps, install the aFe Mid Pipe but do not tighten the band clamps and install the rubber hanger mount by using the original nut removed from step 5 and tighten.

**Step 12:** Using one supplied aFe 2.5" band clamp, install the aFe Tail Pipe but do not tighten the band clamp and install the rubber hanger mounts using the original nuts from step 5 and tighten.

**Step 13:** Align the aFe Exhaust System and then tighten all band clamps.