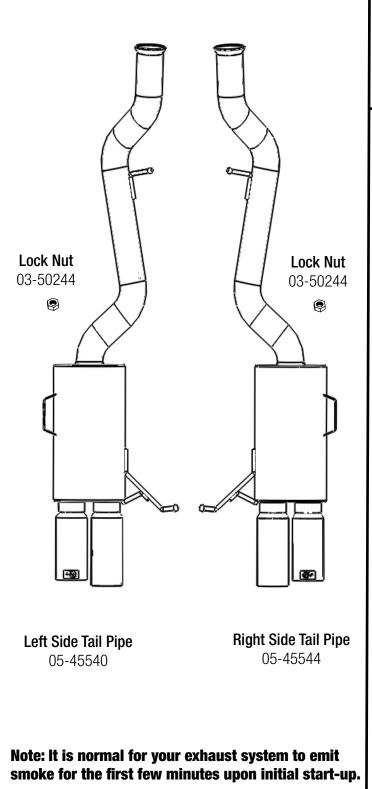

**Step 9:** Lay OE and aFe exhaust system side-by-side and transfer all hanger mounts except the rear exhaust bracket mount in the exact same positions.

**Note:** You will need to use (x2) supplied nuts to secure the muffler side mounts.

**Step 10:** Install the rear exhaust bracket mounts using the bolts or nuts removed from step 7 and the screws removed from step 5 and tighten.

**Step 11:** Install the left side aFe exhaust system onto the rear exhaust bracket hanger mount and then to the chassis using the original parts from step 3 and step 6 and tighten.

**Step 12:** Install the right side aFe exhaust system onto the rear exhaust bracket hanger mount and then to the chassis using the original parts from step 3 and step 6 and tighten.

**Step 13:** Slide the spherical band clamps back onto the OE mid pipe and aFe exhaust system.