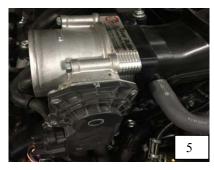

- 1. Remove the engine cover by first pulling up from the front, then pulling the cover towards you.
- 2. Disconnect the Crank Case Vent (CCV) hose from the Original Equipment Manufacturer (OEM) intake tube by pulling out firmly.
- 3. With the 10mm nut driver, remove the OEM intake tube by loosening the hose clamp at the throttle body and the hose clamp securing the intake tube to the housing.
- 4. Using your 8mm socket and ratchet, remove the four (4) bolts securing the throttle body to the intake manifold. These bolts will not be reused for this installation. (You may want to save these bolts in case the throttle body spacer is removed and returned back to stock.)
- 5. Install the new aFe Silver Bullet Throttle Body Spacer and the supplied spacer gasket between the intake manifold and throttle body. (The engraved side of the spacer will face toward the throttle body with the gasket between the spacer and the throttle body.) Please note that the intake manifold comes with a rubber O-ring gasket already installed in the groove on the manifold. Be careful not to damage it and leave in its place.
- 6. Use the supplied hardware to secure the throttle body and spacer to the intake manifold. (The lock washer will be placed on the screw first followed by the flat washer.) Tighten each set of fasteners at the mounting locations. Torque assembly to 89 in/lb.
- 7. Reinstall the OEM intake tube. Reconnect the CCV hose to the OEM intake tube. Tighten all connections. Reinstall the engine cover.