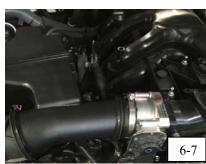

- 1. Remove the engine cover by first pulling up from the front, then pulling the cover towards you.
- 2. Disconnect the Crank Case Vent (CCV) hose from the Original Equipment Manufacturer (OEM) intake tube by pulling out firmly.
- 3. With the 10mm nut driver, remove the OEM intake tube by loosening the hose clamp at the throttle body and the hose clamp securing the intake tube to the housing.
- 4. Using your 8mm socket and ratchet, remove the four (4) bolts securing the throttle body to the intake manifold. These bolts will not be reused for this installation. (You may want to save these bolts in case the throttle body spacer is removed and returned back to stock.)
- 5. Install the new aFe Silver Bullet Throttle Body Spacer and the supplied spacer gasket between the intake manifold and throttle body. (The engraved side of the spacer will face toward the throttle body with the gasket between the spacer and the throttle body.) Please note that the intake manifold comes with a rubber O-ring gasket already installed in the groove on the manifold. Be careful not to damage it and leave in its place.
- 6. Use the supplied hardware to secure the throttle body and spacer to the intake manifold. (The lock washer will be placed on the screw first followed by the flat washer.) Tighten each set of fasteners at the mounting locations. Torque assembly to 89 in/lb.
- 7. Reinstall the OEM intake tube. Reconnect the CCV hose to the OEM intake tube. Tighten all connections. Reinstall the engine cover.