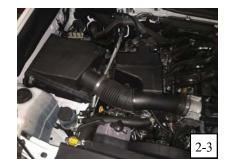

- 1. Remove the engine cover by first pulling up from the front, then pulling the cover towards you.
- 2. Disconnect the Crank Case Vent (CCV) hose from the Original Equipment Manufacturer (OEM) intake tube by pulling out firmly.
- 3. With the 10mm nut driver, remove the OEM intake tube by loosening the hose clamp at the throttle body and the hose clamp securing the intake tube to the housing.
- 4. Using your 8mm socket and ratchet, remove the four (4) bolts securing the throttle body to the intake manifold. These bolts will not be reused for this installation. (You may want to save these bolts in case the throttle body spacer is removed and returned back to stock.)
- 5. Install the new aFe Silver Bullet Throttle Body Spacer and the supplied spacer gasket between the intake manifold and throttle body. (The engraved side of the spacer will face toward the throttle body with the gasket between the spacer and the throttle body.) Please note that the intake manifold comes with a rubber O-ring gasket already installed in the groove on the manifold. Be careful not to damage it and leave in its place.
- 6. Use the supplied hardware to secure the throttle body and spacer to the intake manifold. (The lock washer will be placed on the screw first followed by the flat washer.) Tighten each set of fasteners at the mounting locations. Torque assembly to 89 in/lb.
- 7. Reinstall the OEM intake tube. Reconnect the CCV hose to the OEM intake tube. Tighten all connections. Reinstall the engine cover.