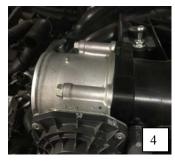

- 1. Remove the engine cover by first pulling up from the front, then pulling the cover towards you.
- 2. Disconnect the Crank Case Vent (CCV) hose from the Original Equipment Manufacturer (OEM) intake tube by pulling out firmly.
- 3. With the 10mm nut driver, remove the OEM intake tube by loosening the hose clamp at the throttle body and the hose clamp securing the intake tube to the housing.
- 4. Using your 8mm socket and ratchet, remove the four (4) bolts securing the throttle body to the intake manifold. These bolts will not be reused for this installation. (You may want to save these bolts in case the throttle body spacer is removed and returned back to stock.)
- 5. Install the new aFe Silver Bullet Throttle Body Spacer and the supplied spacer gasket between the intake manifold and throttle body. (The engraved side of the spacer will face toward the throttle body with the gasket between the spacer and the throttle body.) Please note that the intake manifold comes with a rubber O-ring gasket already installed in the groove on the manifold. Be careful not to damage it and leave in its place.
- 6. Use the supplied hardware to secure the throttle body and spacer to the intake manifold. (The lock washer will be placed on the screw first followed by the flat washer.) Tighten each set of fasteners at the mounting locations. Torque assembly to 89 in/lb.
- 7. Reinstall the OEM intake tube. Reconnect the CCV hose to the OEM intake tube. Tighten all connections. Reinstall the engine cover.