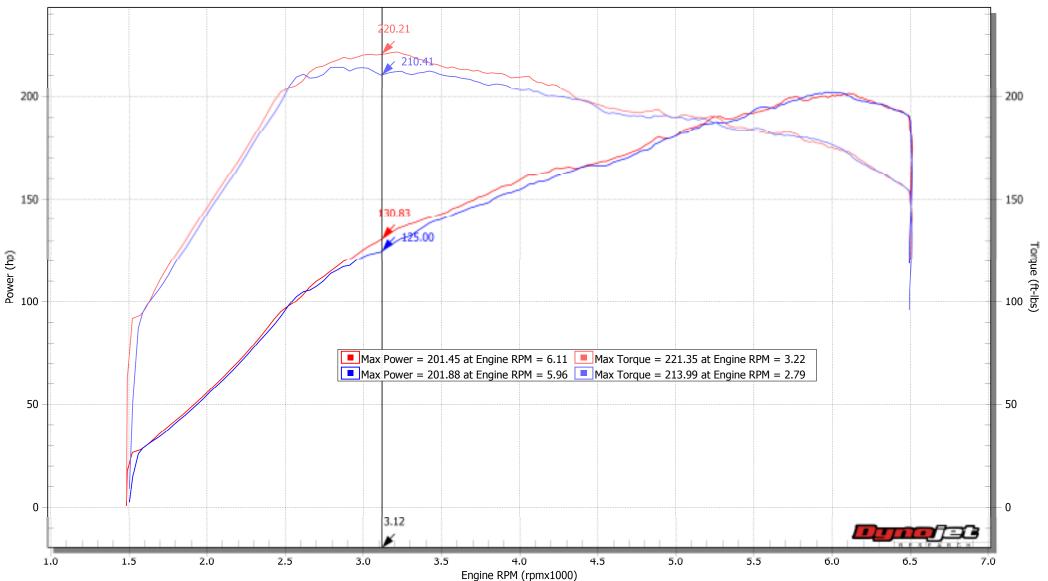

P:\Dyno Runs\Honda\Civic SI\2017\Gamma\Intercooler\Final\Honda\_Civic\_2017\_L4\_1.5l(t)\_IC Tubes\_1.wp8 [ As tested on Dynojet Model 424xLC Linx ][ RPM: OBD2 ] [ AFR Source: Dynoware RT WB ] [ Linx not connected ] [Title: 46-20344 aFe Intercooler Tubes] Notes: Takeda AIS,aFe IC Tubes\_OE IC\_OE Exhaust, 4th Gear, @1.5k RPM, yellow fan & silver fan

P:\Dyno Runs\Honda\Civic SI\2017\Gamma\Intercooler\Final\Honda\_Civic\_2017\_L4\_1.5l(t)\_Baseline\_5.wp8 [ As tested on Dynojet Model 424xLC Linx ][ RPM: OBD2 ] [ AFR Source: Dynoware RT WB ] [ Linx not connected ] [Title: Intercooler Baseline] Notes: Takeda AIS,OE IC Tubes\_OE IC\_OE Exhaust, 4th Gear, @1.5k RPM, yellow fan & silver fan