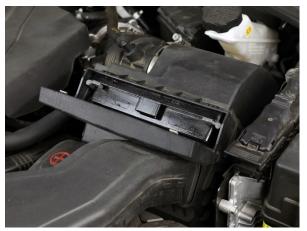

## advanced FLOW engineering

Instruction Manual P/N: 30-10321 & 31-10321

Air Filter

Make: Hyundai Model: Santa Fe Sport/ Santa Fe Year: 17-20 Engine: L4-2.0L(t)

1. Open the air filter access panel. Rotate the locking tabs to unlock position; and pull out the stock filter.

2. Pop out the rods from stock air filter, you will need these for the installation of the aFe air filter. Please note, the rods are left and right specific.

3. Slide aFe air filter into the airbox.

4. Insert the rods with the tabs pointing in the unlock position under the outermost edge of the filter.

5. Rotate the tabs to the locked position as shown on air filter. Close the air filter access panel.