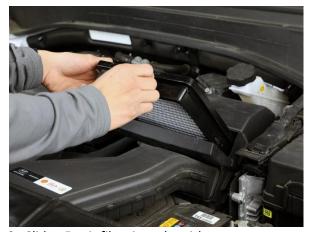

2. Pop out the rods from stock air filter, you will need these for the installation of the aFe air filter. Please note, the rods are left and right specific.

3. Slide aFe air filter into the airbox.

4. Insert the rods with the tabs pointing in the unlock position under the outermost edge of the filter.