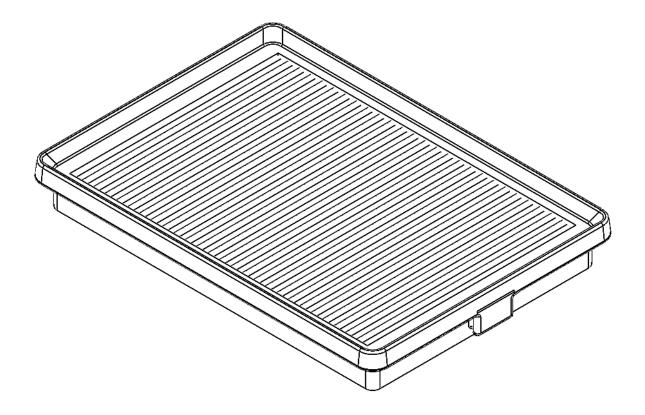

2. Pop out the rods from stock air filter, you will need these for the installation of the aFe air filter. Please note, the rods are left and right specific.

3. Slide aFe air filter into the airbox.

4. Insert the rods with the tabs pointing in the unlock position under the outermost edge of the filter.

5. Rotate the tabs to the locked position as shown on air filter. Close the air filter access panel.