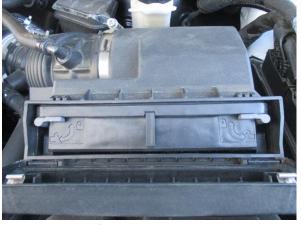

## advanced FLOW engineering

Instruction Manual P/N: 30-10321 & 31-10321

Air Filter

Make: Hyundai Model: Santa Fe Sport/ Santa Fe Year: 17-20 Engine: L4-2.0L(t)

1. Open the air filter access panel. Rotate the locking tabs to unlock position; and pull out the stock filter.