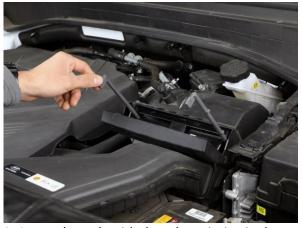

5. Rotate the tabs to the locked position as shown on air filter. Close the air filter access panel.