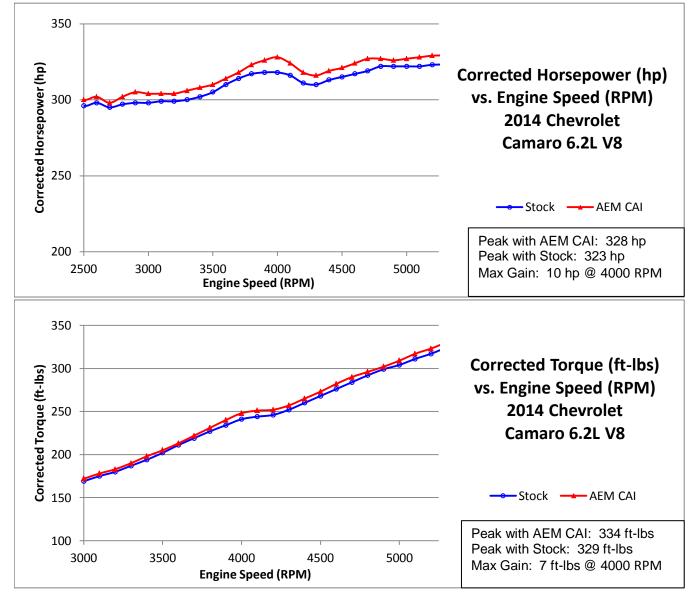

Run Title: Stock 2014 Chevrolet Camaro SS 6.2L Manual Run Notes: Baseline run 7268 miles 2nd gear run Run Date: 05/08/2014 1:42:47 PM Stock: 85 °F, 27.9 in-Hg, SAE: 1.07, Relative Humidity: 16 %

Run Title: AEM 2014 Chevrolet Camaro SS 6.2L Manual Run Notes: AEM 22-679 installed run 7268 miles 2nd gear run Run Date: 05/08/2014 2:11:47 PM AEM: 88°F, 27.9 in-Hg, SAE: 1.07, Relative Humidity: 14 % Filter and vehicle specific data shown, results may vary for other models. AEM22-679