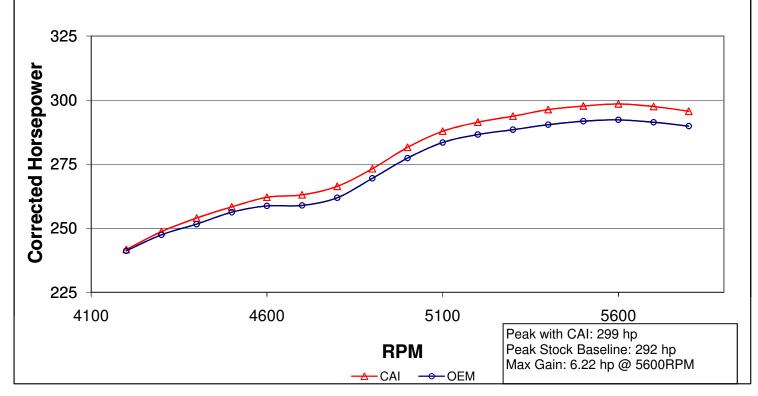

Corrected Power (hp) vs. Engine Speed (RPM)

Run Title: Stock 2007 Toyota Tundra 5.7L Run Notes: Average Baseline Runs 9565 miles. 3<sup>rd</sup> gear runs. Run Date: 4/3/2007 Stock: 60.10 °F, 30.06 in-Hg, SAE: .966, Relative Humidity: 69.00

Run Title: AEM 2007 Toyota Tundra 5.7L Run Notes: Average AEM intake kit installed runs. 9565 miles. 3<sup>rd</sup> gear run. Run Date: 4/3/2007 AEM: 63.00 °F, 30.06 in-Hg, SAE: .970, Relative Humidity: 69.00

Filter and Vehicle specific data shown, results may vary for other models

AEM218408

Check out the collection of performance air intake systems we offer.