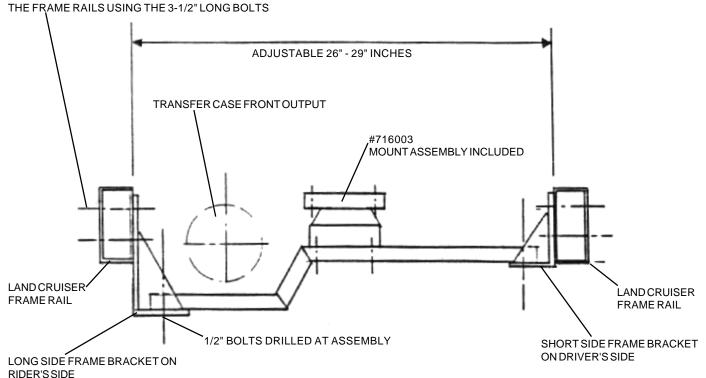

## KIT CONSISTS OF:

| <u>No.</u> | <b>Qty</b> | Part No.          | <b>Description</b>             |
|------------|------------|-------------------|--------------------------------|
| 1.         | 1          | 716003 <b>Kit</b> | MOUNT                          |
| 2.         | 1          | 716004-1          | CROSSMEMBERBAR                 |
| 3.         | 1          | 716004-2          | LONGFRAMEBRACKET               |
| 4.         | 1          | 716004-3          | SHORTFRAMEBRACKET              |
| 5.         | 6          | 724301            | 7/16" LOCK NUT                 |
| 6.         | 6          | 724302            | 7/16" FLAT WASHER              |
| 7.         | 6          | 724303            | 7/16" LOCK WASHER              |
| 8.         | 2          | 724309            | H.H.C.S. 7/16" X 2"            |
| 9.         | 4          | 724311            | H.H.C.S. 7/16" X 3-1/2"        |
| 10.        | 2          | 725002            | 1/2" LOCK WASHERS              |
| 11.        | 4          | 725003            | 1/2" FLAT WASHERS              |
| 12.        | 2          | 725004            | 1/2"-13 HEX NUT                |
| 13.        | 2          | 725030            | H.H.C.S. 1/2"-13 X 2-1/2" LONG |

## BOLT OR WELD FRAME BRACKETS TO THE INSIDE OF

SPECIAL NOTE: The components packaged in this kit have been assembled and machined for specific type of conversions. Modifications to any of the components will void any possible warranty or return privileges. If you do not fully understand modifications or changes that will be required to complete your conversion, we strongly recommend that you contact our sales department for more information. This instruction sheet is only to be used for the assembly of Advance Adapter components. We recommend that a service manual pertaining to your vehicle be obtained for specific torque values, wiring diagrams and other related equipment. These manuals are normally available at automotive dealerships and parts stores.