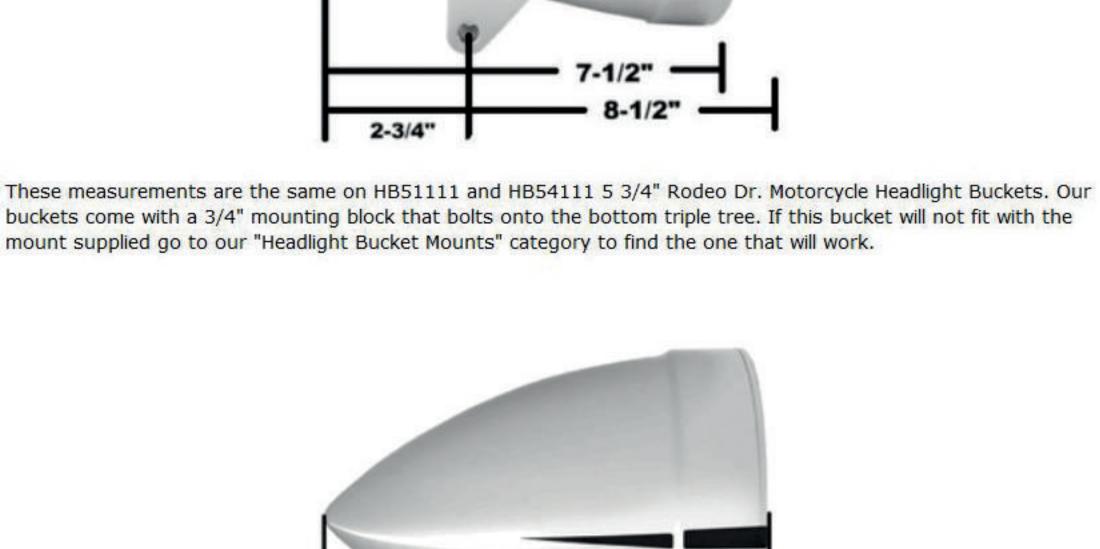

These measurements are the same on HB51110 and HB54110 5 3/4" Rodeo Dr. Motorcycle Headlight Buckets. Our buckets come with a 3/4" mounting block that bolts onto the bottom triple tree. If this bucket will not fit with the

mount supplied go to our "Headlight Bucket Mounts" category to find the one that will work.

2-3/4"

8-1/2"

These measurements are the same on HB51210 and HB54210 5 3/4" Sunset Blvd. Motorcycle Headlight Buckets.