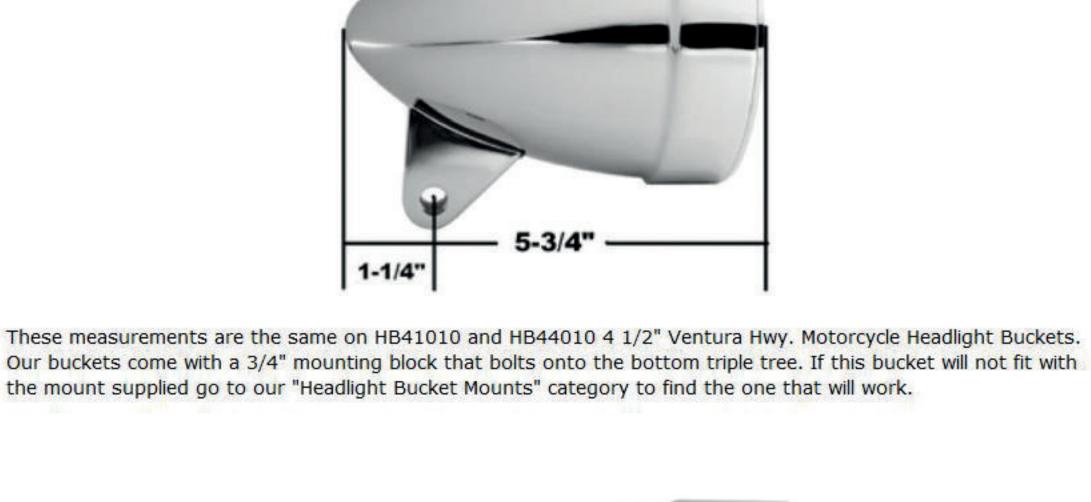

These measurements are the same on HB51110 and HB54110 5 3/4" Rodeo Dr. Motorcycle Headlight Buckets. Our buckets come with a 3/4" mounting block that bolts onto the bottom triple tree. If this bucket will not fit with the