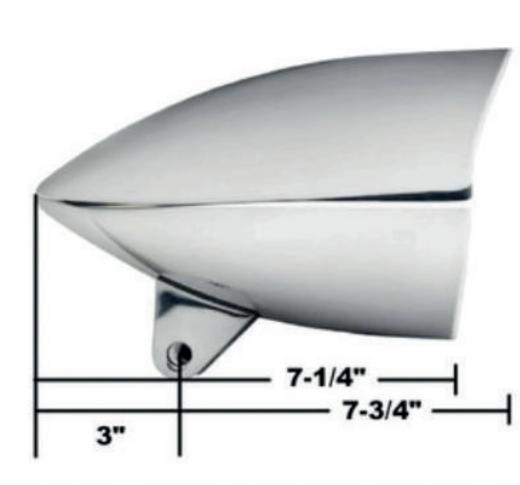

These measurements are the for HB41211 4 1/2" Sunset Blvd. Visor Motorcycle Headlight Bucket. Our buckets come with a 3/4" mounting block that bolts onto the bottom triple tree. If this bucket will not fit with the mount

supplied go to our "Headlight Bucket Mounts" category to find the one that will work.