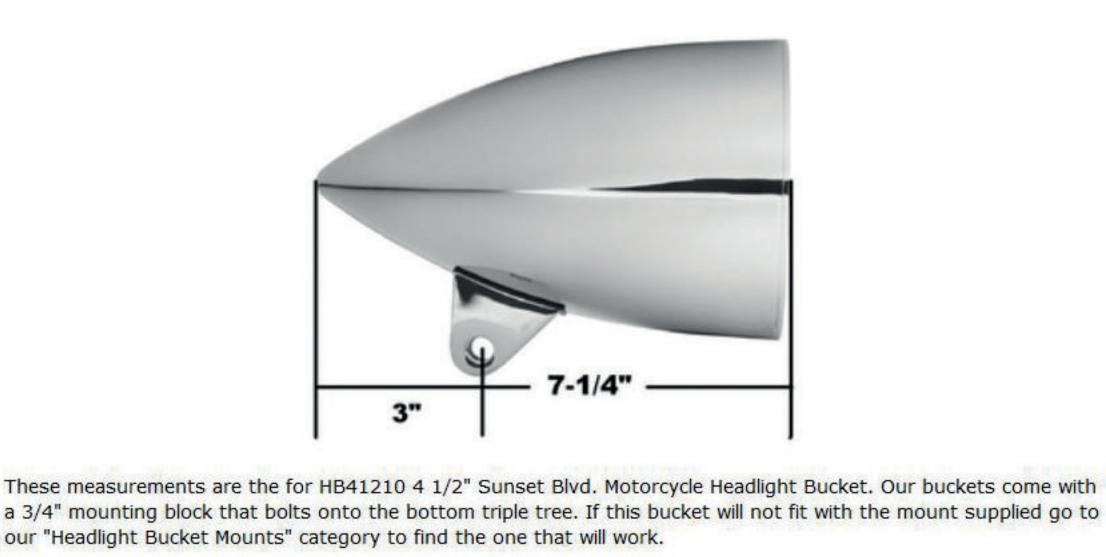

These measurements are the for HB41211 4 1/2" Sunset Blvd. Visor Motorcycle Headlight Bucket. Our buckets come with a 3/4" mounting block that bolts onto the bottom triple tree. If this bucket will not fit with the mount

supplied go to our "Headlight Bucket Mounts" category to find the one that will work.