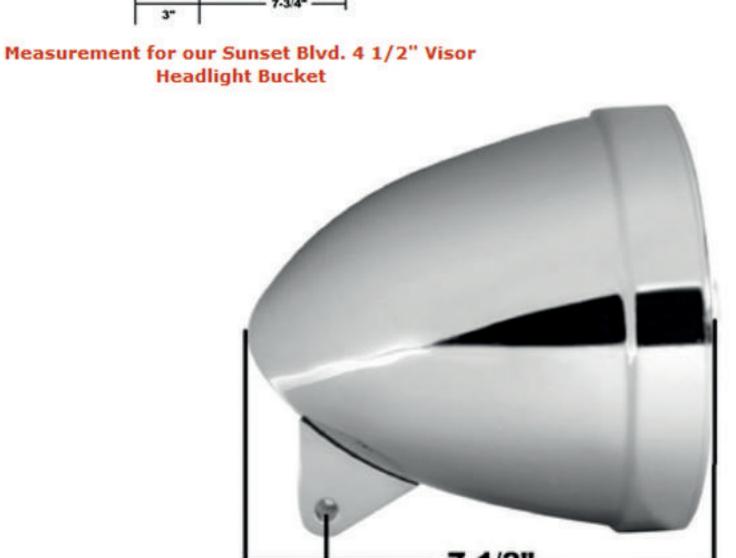

These measurements are the for HB41211 4 1/2" Sunset Blvd. Visor Motorcycle Headlight Bucket. Our buckets come with a 3/4" mounting block that bolts onto the bottom triple tree. If this bucket will not fit with the mount

supplied go to our "Headlight Bucket Mounts" category to find the one that will work.