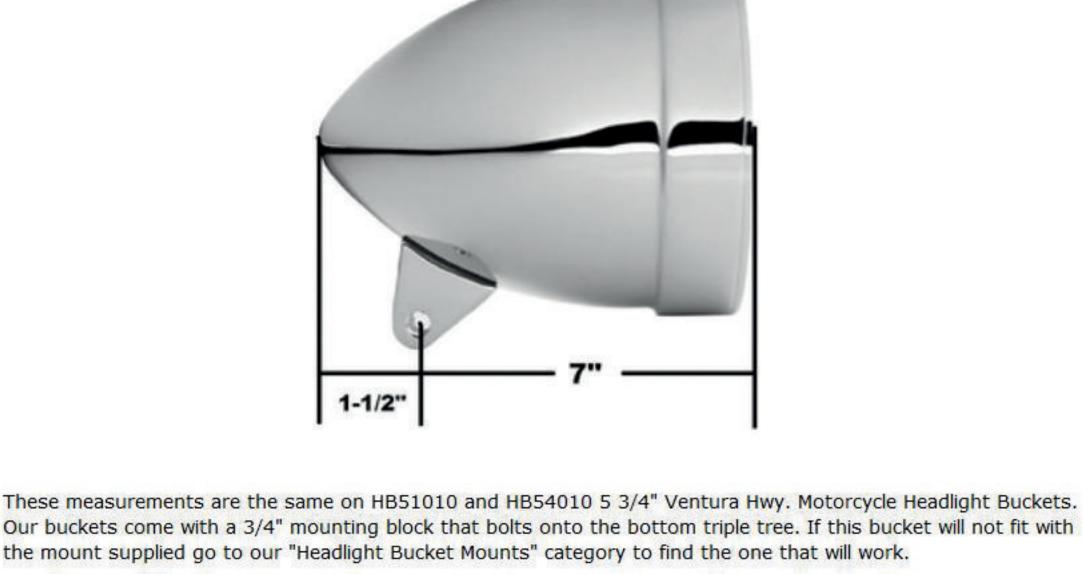

1-1/4"

mount supplied go to our "Headlight Bucket Mounts" category to find the one that will work.

These measurements are the same on HB71010 and HB74010 7" Ventura Hwy. Motorcycle Headlight Buckets. Our buckets come with a 3/4" mounting block that bolts onto the bottom triple tree. If this bucket will not fit with the