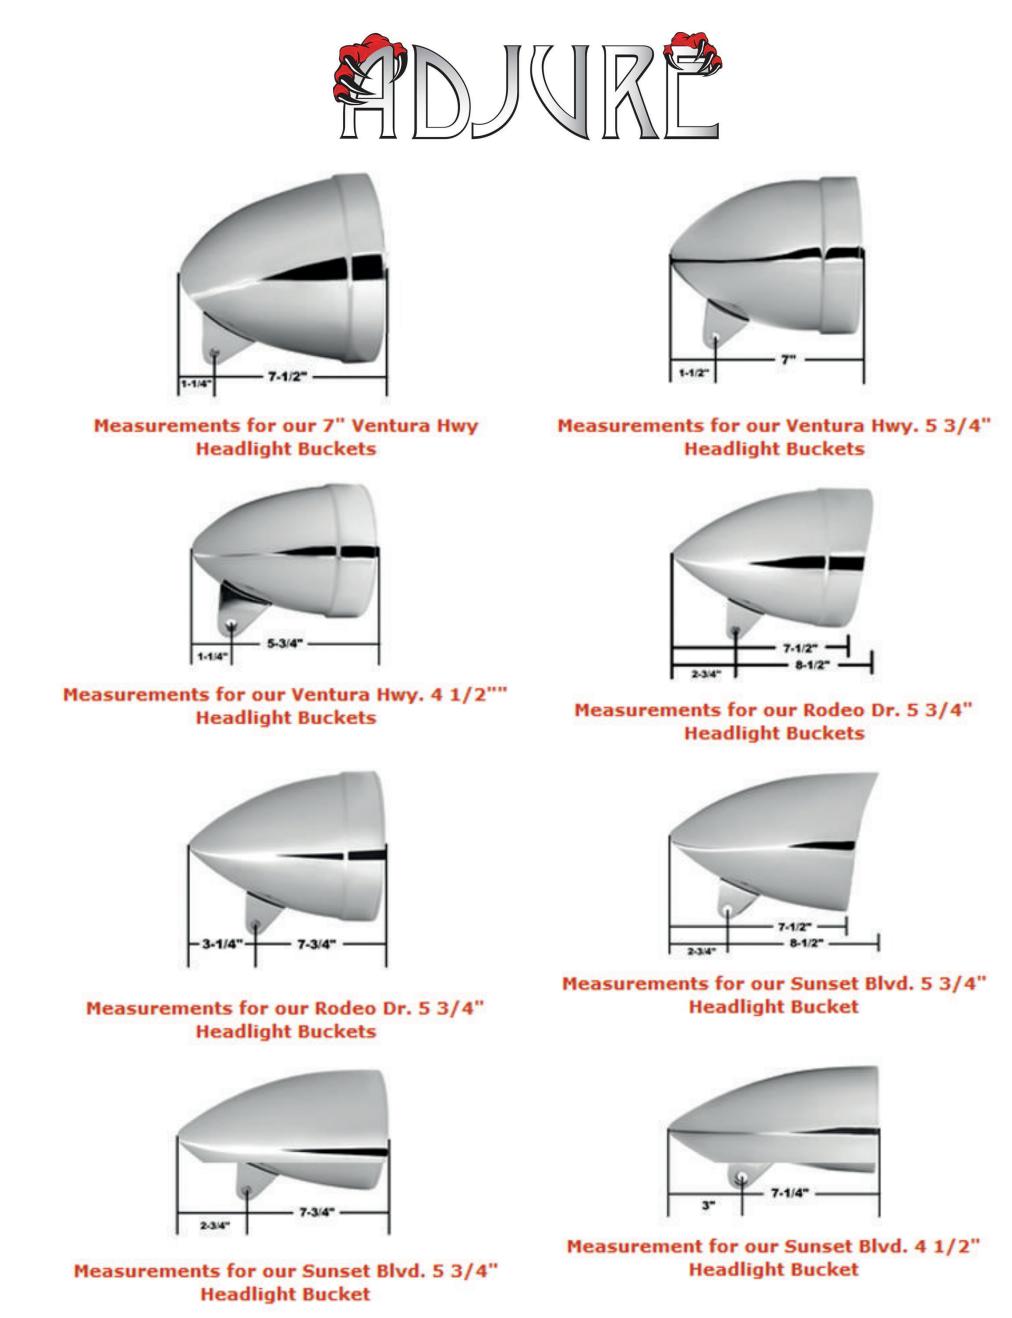

1-1/4"

mount supplied go to our "Headlight Bucket Mounts" category to find the one that will work.

These measurements are the same on HB71010 and HB74010 7" Ventura Hwy. Motorcycle Headlight Buckets. Our buckets come with a 3/4" mounting block that bolts onto the bottom triple tree. If this bucket will not fit with the

These measurements are the same on HB51110 and HB54110 5 3/4" Rodeo Dr. Motorcycle Headlight Buckets. Our buckets come with a 3/4" mounting block that bolts onto the bottom triple tree. If this bucket will not fit with the

mount supplied go to our "Headlight Bucket Mounts" category to find the one that will work.

2-3/4"

8-1/2"

These measurements are the same on HB51210 and HB54210 5 3/4" Sunset Blvd. Motorcycle Headlight Buckets.

Our buckets come with a 3/4" mounting block that bolts onto the bottom triple tree. If this bucket will not fit with

the mount supplied go to our "Headlight Bucket Mounts" category to find the one that will work.

These measurements are the for HB41211 4 1/2" Sunset Blvd. Visor Motorcycle Headlight Bucket. Our buckets come with a 3/4" mounting block that bolts onto the bottom triple tree. If this bucket will not fit with the mount

supplied go to our "Headlight Bucket Mounts" category to find the one that will work.