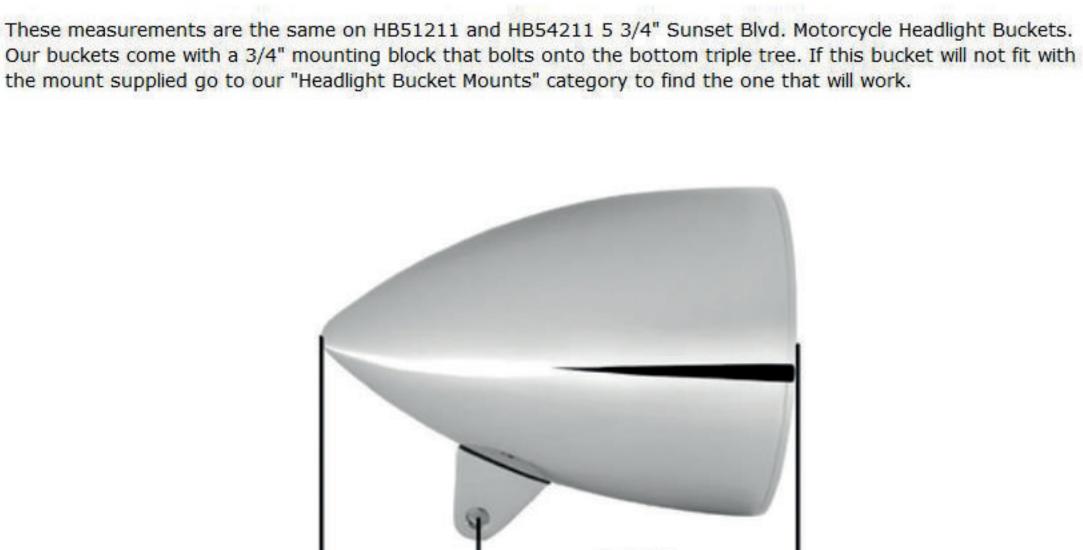

mount supplied go to our "Headlight Bucket Mounts" category to find the one that will work.

2-3/4"

8-1/2"

These measurements are the same on HB51210 and HB54210 5 3/4" Sunset Blvd. Motorcycle Headlight Buckets.

Our buckets come with a 3/4" mounting block that bolts onto the bottom triple tree. If this bucket will not fit with

the mount supplied go to our "Headlight Bucket Mounts" category to find the one that will work.