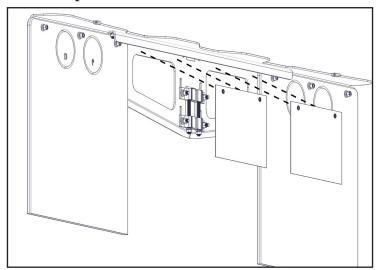

3. Peel protective layer off adhesive pads. Do not touch adhesive with finger. Adhere pad to back of frame as shown in Figure 3. Press pad firmly onto mud flap frame.

2. Attach adhesive snaps to vinyl flaps. Do not peel protective layer off now.