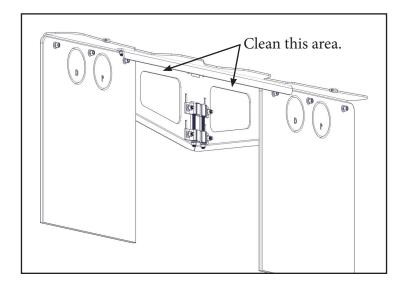

## Instructions for ROCKSTAR™ Vinyl Flaps

Tools needed: • Eye Protection • Scissors

1. Use Alcohol wipe to clean backside of mud flap frame. NOTE: If adding flaps to an existing set of mud flaps, thoroughly clean backside of frame prior to using alcohol wipe.