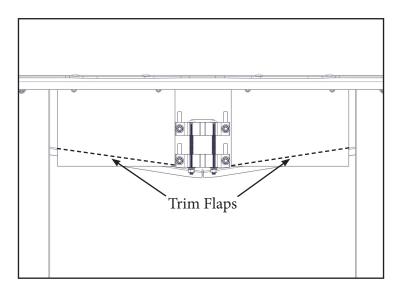

4. Trim bottom of flaps to match the angle of the frame (See Figure 4)

Shop for quality Access products on our website.

Accept no compromises, choose only quality mud flaps and splash guards.