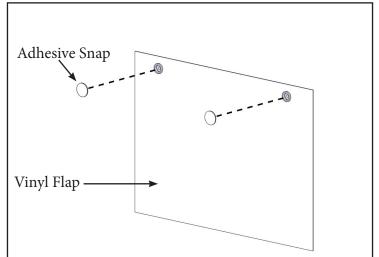

3. Peel protective layer off adhesive pads. Do not touch adhesive with finger. Adhere pad to back of frame as shown in Figure 3. Press pad firmly onto mud flap frame.

2. Attach adhesive snaps to vinyl flaps. Do not peel protective layer off now.